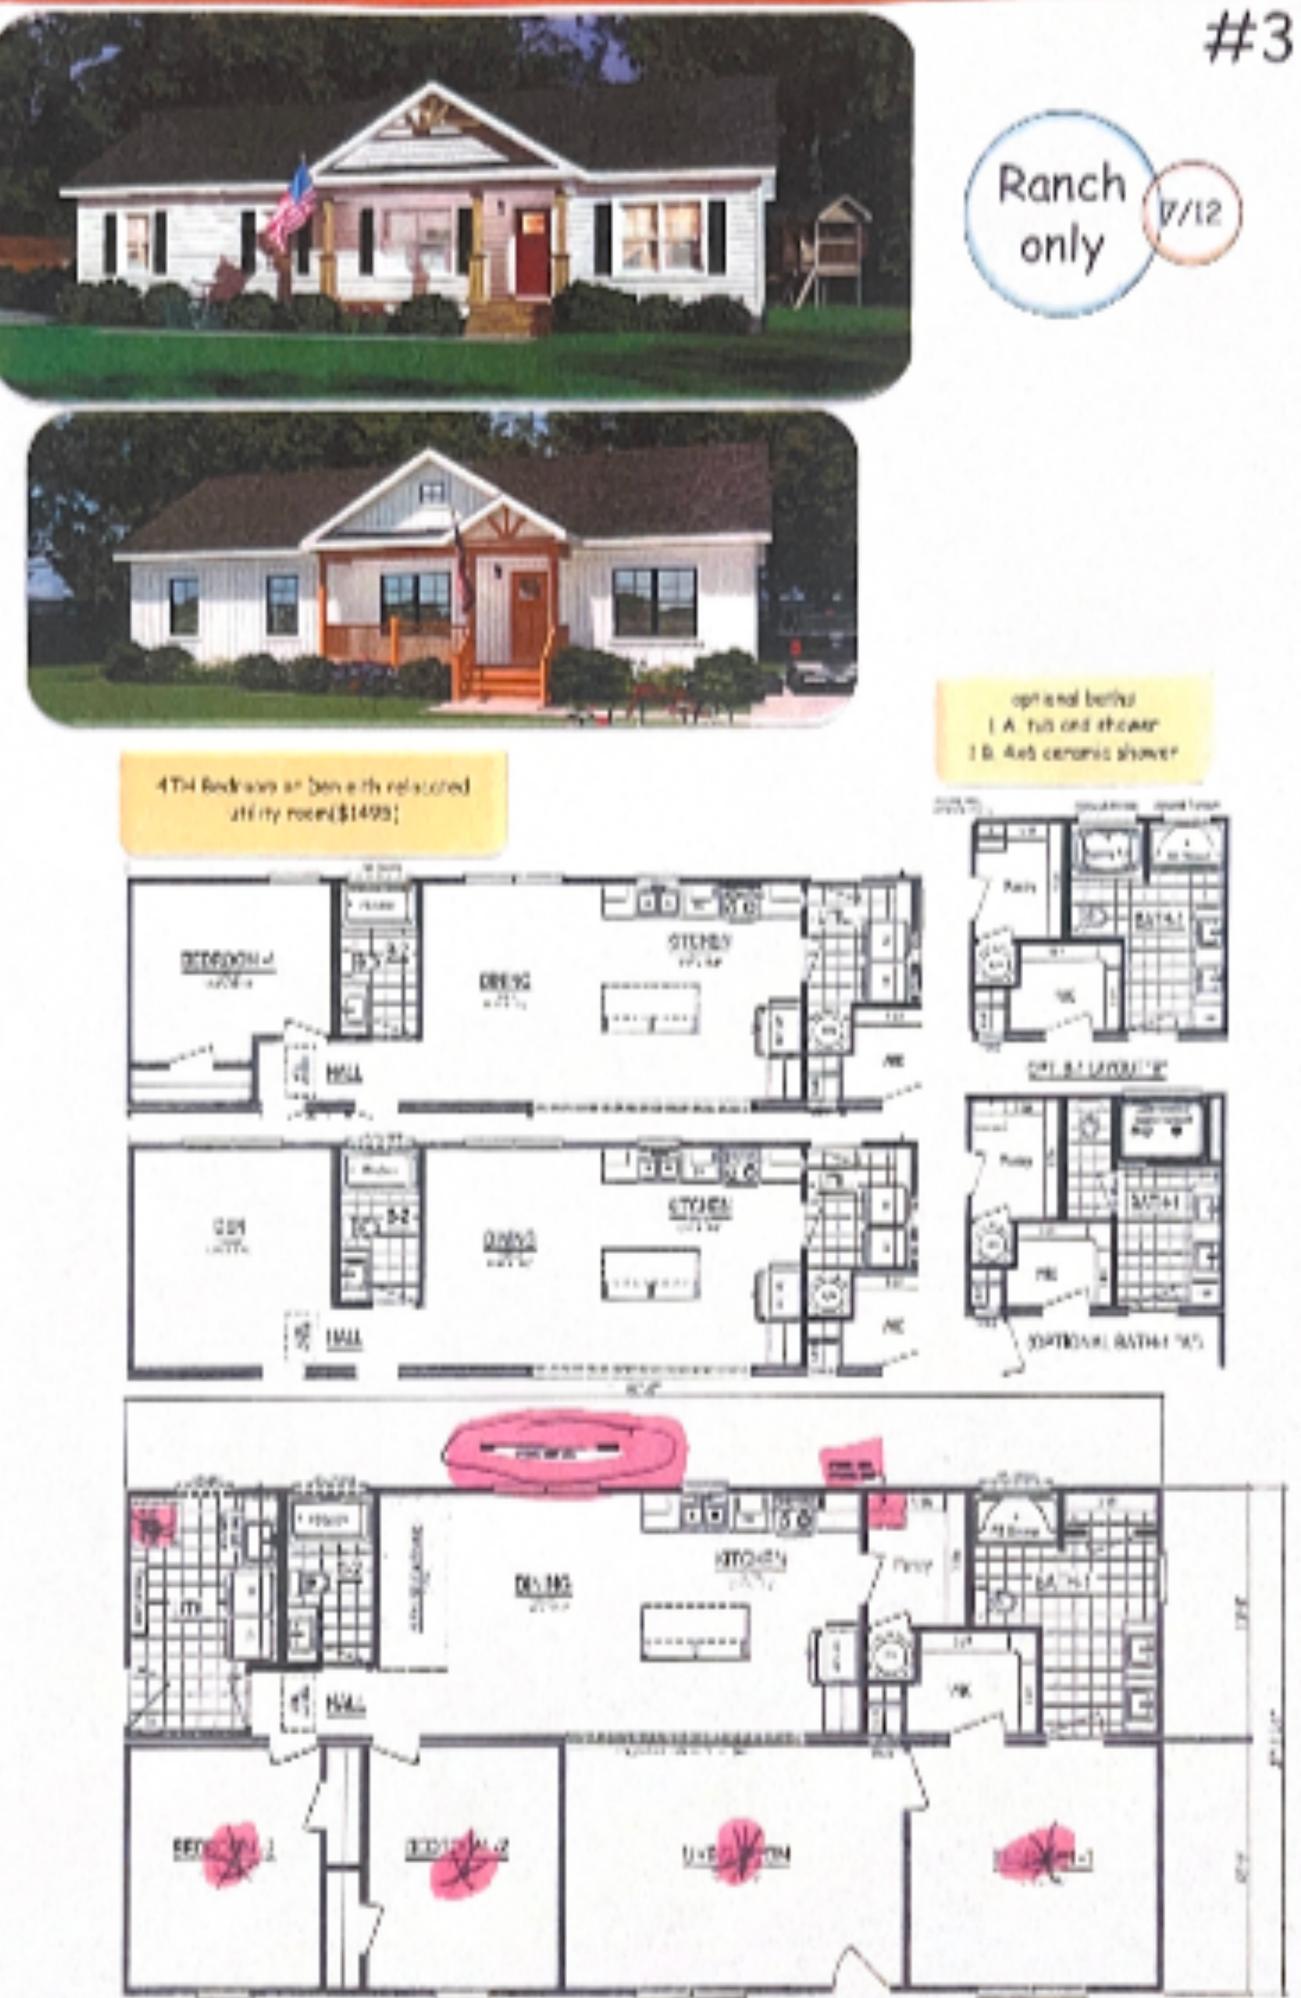

| Initial Application Date: Application #                                                                                                                                                                                                                                                                                                                                                                                                                                                                                                                                                                                                                                                                                                                                                                               |       |
|-----------------------------------------------------------------------------------------------------------------------------------------------------------------------------------------------------------------------------------------------------------------------------------------------------------------------------------------------------------------------------------------------------------------------------------------------------------------------------------------------------------------------------------------------------------------------------------------------------------------------------------------------------------------------------------------------------------------------------------------------------------------------------------------------------------------------|-------|
| COUNTY OF HARNETT RESIDENTIAL LAND USE APPLICATION<br>Central Permitting 420 McKinney Pkwy, Lillington, NC 27546 Phone: (910) 893-7525 ext:1 Fax: (910) 893-2793 www.harnett.org/permits                                                                                                                                                                                                                                                                                                                                                                                                                                                                                                                                                                                                                              |       |
| ** A RECORDED SURVEY MAP, RECORDED DEED (OR OFFER TO PURCHASE) & SITE PLAN ARE REQUIRED WHEN SUBMITTING A LAND USE APPLICATION**                                                                                                                                                                                                                                                                                                                                                                                                                                                                                                                                                                                                                                                                                      |       |
| LANDOWNER BOBBY & KYISTIN MILLS Mailing Address: 2868 Baptist Grove Rd<br>City: FUQUAL-VAVINA State NC Zip: 2752 Contact No. (919) 422-3198 Email: Kmills 117409 Mail                                                                                                                                                                                                                                                                                                                                                                                                                                                                                                                                                                                                                                                 | 1.com |
| APPLICANT: Bobby Kristin Millsmailing Address: Same as above                                                                                                                                                                                                                                                                                                                                                                                                                                                                                                                                                                                                                                                                                                                                                          | 1. J. |
| City: Same as above States above Contact No: Same as above Same as above                                                                                                                                                                                                                                                                                                                                                                                                                                                                                                                                                                                                                                                                                                                                              |       |
| ADDRESS: 2800 Baptist Grove Rd PIN: 0644-12-5293.000                                                                                                                                                                                                                                                                                                                                                                                                                                                                                                                                                                                                                                                                                                                                                                  |       |
| Zoning: RA - 30 Flood: Min Watershed: Deed Book / Page: 2151: 0571                                                                                                                                                                                                                                                                                                                                                                                                                                                                                                                                                                                                                                                                                                                                                    |       |
| Setbacks - Front: 35 Back: 25 Side: 10 Corner: 20                                                                                                                                                                                                                                                                                                                                                                                                                                                                                                                                                                                                                                                                                                                                                                     |       |
| PROPOSED USE: Monolithic                                                                                                                                                                                                                                                                                                                                                                                                                                                                                                                                                                                                                                                                                                                                                                                              |       |
| SFD: (Sizex) # Bedrooms: # Baths Basement(w/wo bath):Garage:Deck: Crawl Space: Slab:Slab:Slab:Slab:   TOTAL HTD SQ FTGARAGE SQ FT(Is the bonus room finished? () yes () no w/ a closet? () yes () no (if yes add in with # bedroom finished? () yes () no w/ a closet? () yes () no (if yes add in with # bedroom finished? () yes () no w/ a closet? () yes () no (if yes add in with # bedroom finished? () yes () no w/ a closet? () yes () no (if yes add in with # bedroom finished? () yes () no w/ a closet? () yes () no (if yes add in with # bedroom finished? () yes () no w/ a closet? () yes () no (if yes add in with # bedroom finished? () yes () yes () no w/ a closet? () yes () no (if yes add in with # bedroom finished? () yes ( | mš)   |
| Modular: (Size 60, 277 376 drooms 3 # Bath 2 Basement (w/wo bath) Garage: Site Built Deck: On Frame Off Frame for TOTAL HTD SQ FT 1058 (Is the second floor finished? More () no Any other site built additions? () yes () no Front porch                                                                                                                                                                                                                                                                                                                                                                                                                                                                                                                                                                             | K     |
| Manufactured Home:SWDWTW (Sizex) # Bedrooms:Garage:(site built?) Deck:(site built?)                                                                                                                                                                                                                                                                                                                                                                                                                                                                                                                                                                                                                                                                                                                                   |       |
| Duplex: (Sizex) No. Buildings: No. Bedrooms Per Unit: TOTAL HTD SQ FT                                                                                                                                                                                                                                                                                                                                                                                                                                                                                                                                                                                                                                                                                                                                                 |       |
| Home Occupation: # Rooms: Use: Hours of Operation: #Employees:                                                                                                                                                                                                                                                                                                                                                                                                                                                                                                                                                                                                                                                                                                                                                        |       |
| Addition/Accessory/Other: (Sizex) Use: Closets in addition? () yes () no                                                                                                                                                                                                                                                                                                                                                                                                                                                                                                                                                                                                                                                                                                                                              |       |
| TOTAL HTD SQ FT GARAGE                                                                                                                                                                                                                                                                                                                                                                                                                                                                                                                                                                                                                                                                                                                                                                                                |       |
| X Country - Existing Wolf - New Well (# of dwellings using well - )*Must have operable water before final                                                                                                                                                                                                                                                                                                                                                                                                                                                                                                                                                                                                                                                                                                             |       |
| Water Supply: X County Existing Well New Well (# of dwellings using well) *Must have operable water before final (Need to Complete New Well Application at the same time as New Tank)<br>Sewage Supply: X New Septic Tank Expansion Relocation Existing Septic Tank County Sewer (Complete Environmental Health Checklist on other side of application if Septic)                                                                                                                                                                                                                                                                                                                                                                                                                                                     |       |
| Does owner of this tract of land, own land that contains a manufactured nome within live hundred leet (500) of tract listed above ( ) yes                                                                                                                                                                                                                                                                                                                                                                                                                                                                                                                                                                                                                                                                             |       |
| Does the property contain any easements whether underground or overhead () yes (A) no                                                                                                                                                                                                                                                                                                                                                                                                                                                                                                                                                                                                                                                                                                                                 |       |
| Structures (existing of proposed) Single family dwellings: Manufactured Homes: Other (specify):                                                                                                                                                                                                                                                                                                                                                                                                                                                                                                                                                                                                                                                                                                                       | 8     |
| If permits are granted Lagree to conform to all ordinances and laws of the State of North Carolina regulating such work and the specifications of plans submit<br>I hereby state that foregoing statements are accurate and correct to the best of my knowledge. Permit subject to revocation if false information is provided.                                                                                                                                                                                                                                                                                                                                                                                                                                                                                       | ited  |
| APPLICATION CONTINUES ON BACK                                                                                                                                                                                                                                                                                                                                                                                                                                                                                                                                                                                                                                                                                                                                                                                         |       |
| strong roots • new growth                                                                                                                                                                                                                                                                                                                                                                                                                                                                                                                                                                                                                                                                                                                                                                                             |       |
|                                                                                                                                                                                                                                                                                                                                                                                                                                                                                                                                                                                                                                                                                                                                                                                                                       |       |