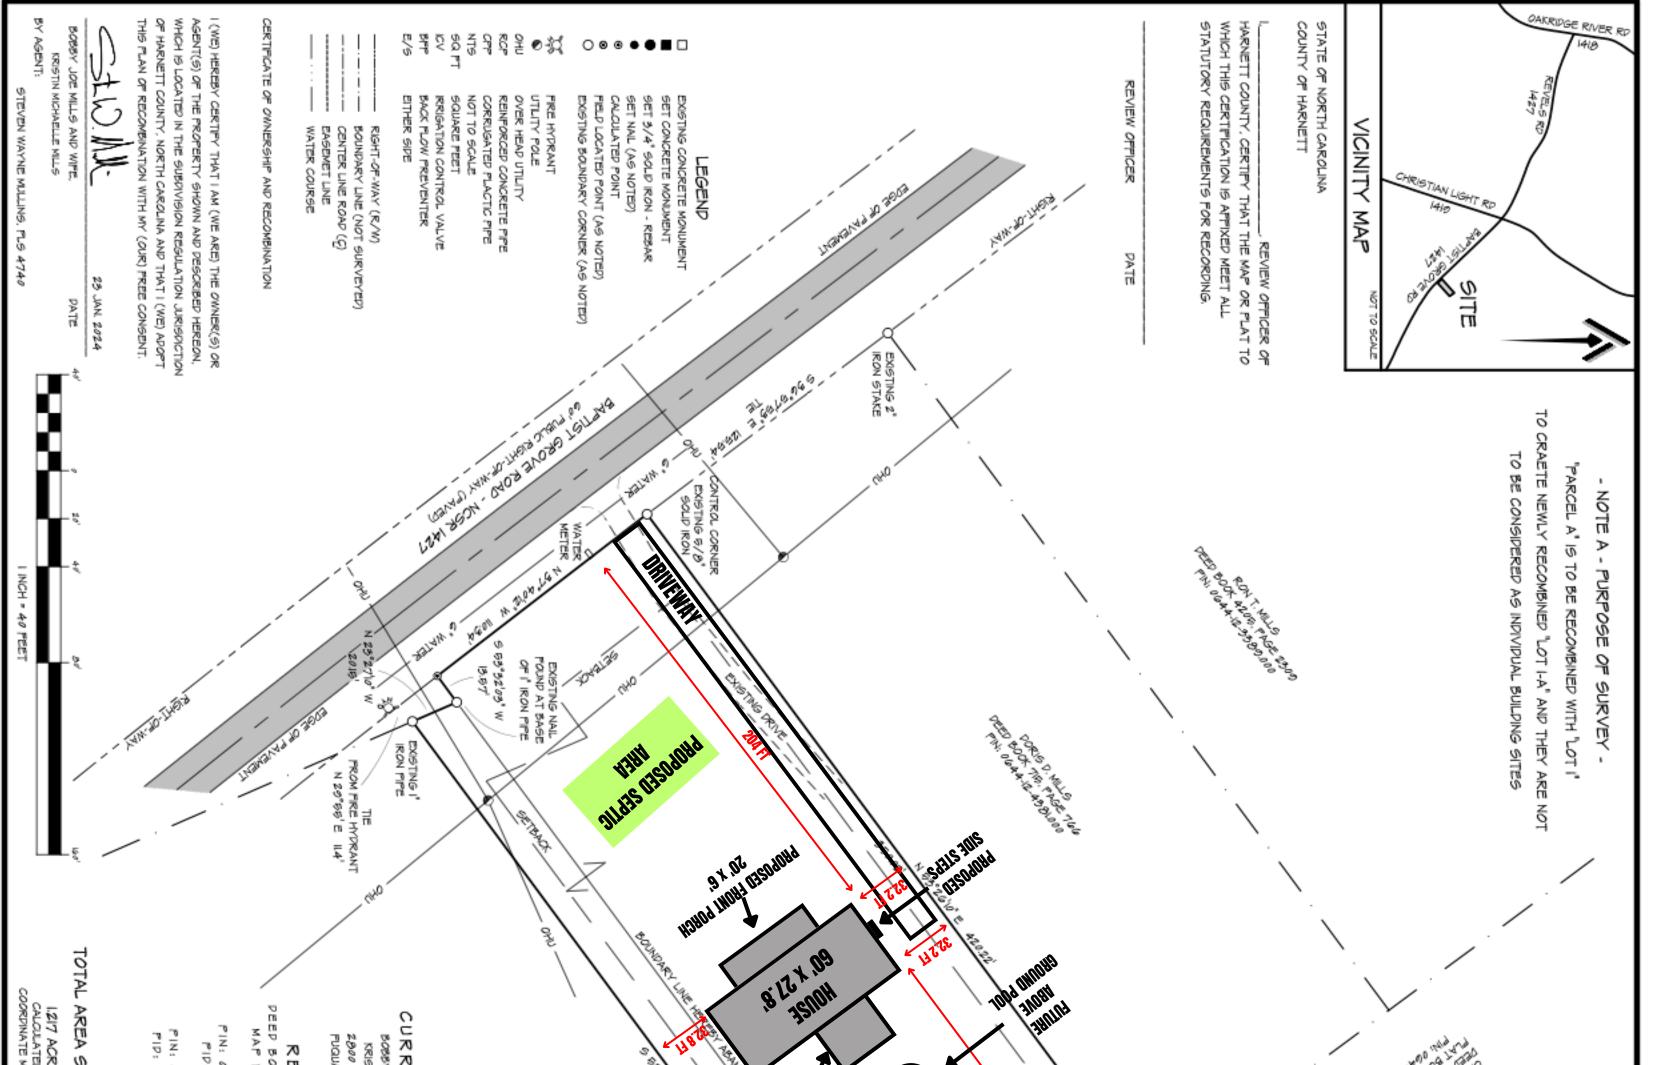

| Initial Application Date: Application #                                                                                                                                                                                                                                                                                                                                                                                                                                                                                                                                                                                                                                                                                                                                                                               |       |
|-----------------------------------------------------------------------------------------------------------------------------------------------------------------------------------------------------------------------------------------------------------------------------------------------------------------------------------------------------------------------------------------------------------------------------------------------------------------------------------------------------------------------------------------------------------------------------------------------------------------------------------------------------------------------------------------------------------------------------------------------------------------------------------------------------------------------|-------|
| COUNTY OF HARNETT RESIDENTIAL LAND USE APPLICATION<br>Central Permitting 420 McKinney Pkwy, Lillington, NC 27546 Phone: (910) 893-7525 ext:1 Fax: (910) 893-2793 www.harnett.org/permits                                                                                                                                                                                                                                                                                                                                                                                                                                                                                                                                                                                                                              |       |
| ** A RECORDED SURVEY MAP, RECORDED DEED (OR OFFER TO PURCHASE) & SITE PLAN ARE REQUIRED WHEN SUBMITTING A LAND USE APPLICATION**                                                                                                                                                                                                                                                                                                                                                                                                                                                                                                                                                                                                                                                                                      |       |
| LANDOWNER BOBBY & KYISTIN MILLS Mailing Address: 2868 Baptist Grove Rd<br>City: FUQUAL-VAVINA State NC Zip: 2752 Contact No. (919) 422-3198 Email: Kmills 117409 Mail                                                                                                                                                                                                                                                                                                                                                                                                                                                                                                                                                                                                                                                 | 1.com |
| APPLICANT: Bobby Kristin Millsmailing Address: Same as above                                                                                                                                                                                                                                                                                                                                                                                                                                                                                                                                                                                                                                                                                                                                                          | 1. J. |
| City: Same as above States above Contact No: Same as above Same as above                                                                                                                                                                                                                                                                                                                                                                                                                                                                                                                                                                                                                                                                                                                                              |       |
| ADDRESS: 2800 Baptist Grove Rd PIN: 0644-12-5293.000                                                                                                                                                                                                                                                                                                                                                                                                                                                                                                                                                                                                                                                                                                                                                                  |       |
| Zoning: RA - 30 Flood: Min Watershed: Deed Book / Page: 2151: 0571                                                                                                                                                                                                                                                                                                                                                                                                                                                                                                                                                                                                                                                                                                                                                    |       |
| Setbacks - Front: 35 Back: 25 Side: 10 Corner: 20                                                                                                                                                                                                                                                                                                                                                                                                                                                                                                                                                                                                                                                                                                                                                                     |       |
| PROPOSED USE: Monolithic                                                                                                                                                                                                                                                                                                                                                                                                                                                                                                                                                                                                                                                                                                                                                                                              |       |
| SFD: (Sizex) # Bedrooms: # Baths Basement(w/wo bath):Garage:Deck: Crawl Space: Slab:Slab:Slab:Slab:   TOTAL HTD SQ FTGARAGE SQ FT(Is the bonus room finished? () yes () no w/ a closet? () yes () no (if yes add in with # bedroom finished? () yes () no w/ a closet? () yes () no (if yes add in with # bedroom finished? () yes () no w/ a closet? () yes () no (if yes add in with # bedroom finished? () yes () no w/ a closet? () yes () no (if yes add in with # bedroom finished? () yes () no w/ a closet? () yes () no (if yes add in with # bedroom finished? () yes () no w/ a closet? () yes () no (if yes add in with # bedroom finished? () yes () yes () no w/ a closet? () yes () no (if yes add in with # bedroom finished? () yes ( | mš)   |
| Modular: (Size 60, 277 376 drooms 3 # Bath 2 Basement (w/wo bath) Garage: Site Built Deck: On Frame Off Frame for TOTAL HTD SQ FT 1058 (Is the second floor finished? More () no Any other site built additions? () yes () no Front porch                                                                                                                                                                                                                                                                                                                                                                                                                                                                                                                                                                             | K     |
| Manufactured Home:SWDWTW (Sizex) # Bedrooms:Garage:(site built?) Deck:(site built?)                                                                                                                                                                                                                                                                                                                                                                                                                                                                                                                                                                                                                                                                                                                                   |       |
| Duplex: (Sizex) No. Buildings: No. Bedrooms Per Unit: TOTAL HTD SQ FT                                                                                                                                                                                                                                                                                                                                                                                                                                                                                                                                                                                                                                                                                                                                                 |       |
| Home Occupation: # Rooms: Use: Hours of Operation: #Employees:                                                                                                                                                                                                                                                                                                                                                                                                                                                                                                                                                                                                                                                                                                                                                        |       |
| Addition/Accessory/Other: (Sizex) Use: Closets in addition? () yes () no                                                                                                                                                                                                                                                                                                                                                                                                                                                                                                                                                                                                                                                                                                                                              |       |
| TOTAL HTD SQ FT GARAGE                                                                                                                                                                                                                                                                                                                                                                                                                                                                                                                                                                                                                                                                                                                                                                                                |       |
| X Country - Existing Wolf - New Well (# of dwellings using well - )*Must have operable water before final                                                                                                                                                                                                                                                                                                                                                                                                                                                                                                                                                                                                                                                                                                             |       |
| Water Supply: X County Existing Well New Well (# of dwellings using well) *Must have operable water before final (Need to Complete New Well Application at the same time as New Tank)<br>Sewage Supply: X New Septic Tank Expansion Relocation Existing Septic Tank County Sewer (Complete Environmental Health Checklist on other side of application if Septic)                                                                                                                                                                                                                                                                                                                                                                                                                                                     |       |
| Does owner of this tract of land, own land that contains a manufactured nome within live hundred leet (500) of tract listed above ( ) yes                                                                                                                                                                                                                                                                                                                                                                                                                                                                                                                                                                                                                                                                             |       |
| Does the property contain any easements whether underground or overhead () yes (A) no                                                                                                                                                                                                                                                                                                                                                                                                                                                                                                                                                                                                                                                                                                                                 |       |
| Structures (existing of proposed) Single family dwellings: Manufactured Homes: Other (specify):                                                                                                                                                                                                                                                                                                                                                                                                                                                                                                                                                                                                                                                                                                                       | 8     |
| If permits are granted Lagree to conform to all ordinances and laws of the State of North Carolina regulating such work and the specifications of plans submit<br>I hereby state that foregoing statements are accurate and correct to the best of my knowledge. Permit subject to revocation if false information is provided.                                                                                                                                                                                                                                                                                                                                                                                                                                                                                       | ited  |
| APPLICATION CONTINUES ON BACK                                                                                                                                                                                                                                                                                                                                                                                                                                                                                                                                                                                                                                                                                                                                                                                         |       |
| strong roots • new growth                                                                                                                                                                                                                                                                                                                                                                                                                                                                                                                                                                                                                                                                                                                                                                                             |       |
|                                                                                                                                                                                                                                                                                                                                                                                                                                                                                                                                                                                                                                                                                                                                                                                                                       |       |

#### Environmental Health New Septic System

- All property irons must be made visible. Place "pink property flags" on each corner iron of lot. All property lines must be clearly flagged approximately every 50 feet between corners.
- Place "orange house corner flags" at each corner of the proposed structure. Also flag driveways, garages, decks, out buildings, swimming pools, etc. Place flags per site plan developed at/for Central Permitting.
- Place orange Environmental Health card in location that is easily viewed from road to assist in locating property.
- If property is thickly wooded, Environmental Health requires that you clean out the undergrowth to allow the soil evaluation to be performed. Inspectors should be able to walk freely around site. Do not grade property.
- All lots to be addressed within 10 business days after confirmation. \$25.00 return trip fee may be incurred for failure to uncover outlet lid, mark house corners and property lines, etc. once lot confirmed ready.

#### Environmental Health Existing Tank Inspections

- Follow above instructions for placing flags and card on property.
- Prepare for inspection by removing soil over outlet end of tank as diagram indicates, and lift lid straight up (if possible) and then put lid back in place. (Unless inspection is for a septic tank in a mobile home park)
- DO NOT LEAVE LIDS OFF OF SEPTIC TANK