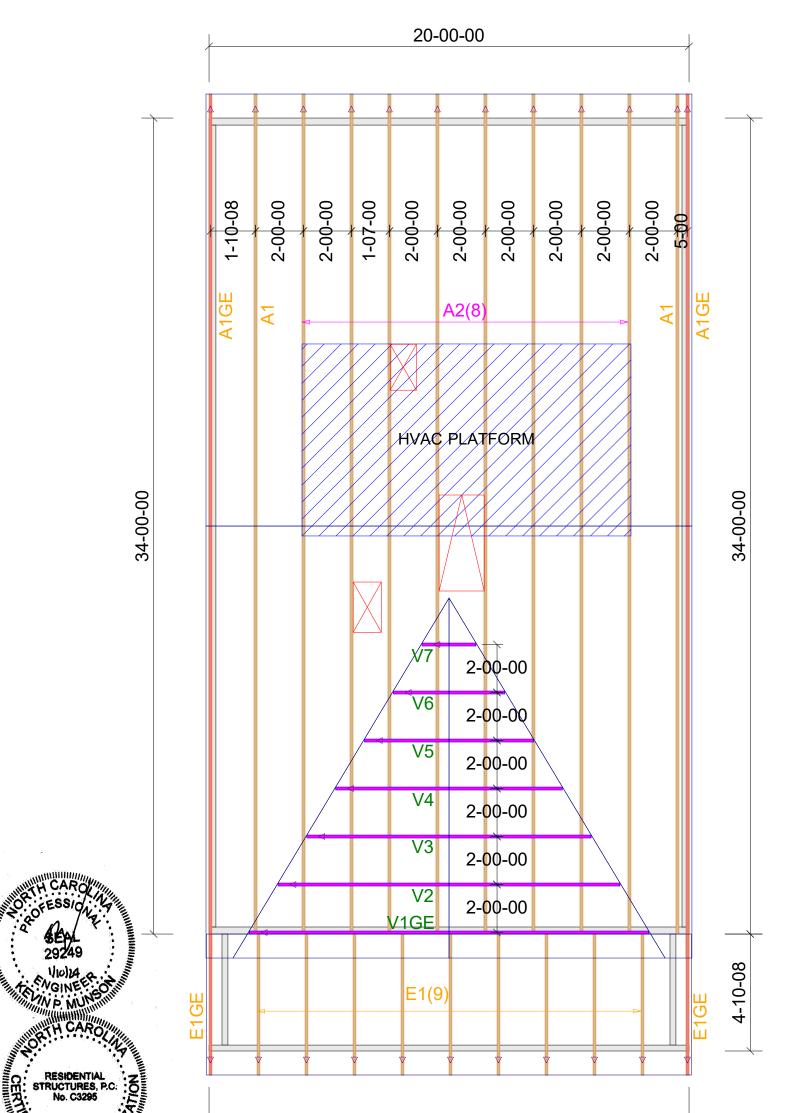

<u></u>%

Children and a state of the sta

| OF AUTHORIT                                                                                                                                                                                                                                                                                                                                                                                                                                                                                                                                                                                                                                                                                                                                    |                                                                    | 20-               | 00-00                                                                                                                                                                                                                                                                                                                                                                                |                       |             |                                                                                                                                                                   | Hangers <ul> <li>##) #########</li> </ul> |
|------------------------------------------------------------------------------------------------------------------------------------------------------------------------------------------------------------------------------------------------------------------------------------------------------------------------------------------------------------------------------------------------------------------------------------------------------------------------------------------------------------------------------------------------------------------------------------------------------------------------------------------------------------------------------------------------------------------------------------------------|--------------------------------------------------------------------|-------------------|--------------------------------------------------------------------------------------------------------------------------------------------------------------------------------------------------------------------------------------------------------------------------------------------------------------------------------------------------------------------------------------|-----------------------|-------------|-------------------------------------------------------------------------------------------------------------------------------------------------------------------|-------------------------------------------|
| RESIDENTIAL STRUCTURES, P.C.<br>3410 N. Davidson St.<br>Charlotte, N.C. 28205<br>Sent For Structural Only<br>SCALE: 1/4" = 1'0"                                                                                                                                                                                                                                                                                                                                                                                                                                                                                                                                                                                                                |                                                                    |                   |                                                                                                                                                                                                                                                                                                                                                                                      |                       |             | <ul> <li>■ ##) #########</li> <li>▲ ##) ##########</li> <li>⊕ ##) ##########</li> <li>△ ##) ##########</li> <li>△ ##) #################################</li></ul> |                                           |
| The                                                                                                                                                                                                                                                                                                                                                                                                                                                                                                                                                                                                                                                                                                                                            | THE BUILDING CENTER, INC.                                          | Client:<br>Notes: | True Homes                                                                                                                                                                                                                                                                                                                                                                           | Job Desc:             | 1340 - LUCA | S TH -                                                                                                                                                            | B1                                        |
| Building<br>Center, Inc.                                                                                                                                                                                                                                                                                                                                                                                                                                                                                                                                                                                                                                                                                                                       | 2591 Jenkins Dairy Rd<br>PH. (704) 824-8182<br>FAX. (704) 824-2232 |                   |                                                                                                                                                                                                                                                                                                                                                                                      | Site Information:     |             |                                                                                                                                                                   |                                           |
|                                                                                                                                                                                                                                                                                                                                                                                                                                                                                                                                                                                                                                                                                                                                                |                                                                    |                   |                                                                                                                                                                                                                                                                                                                                                                                      | Salesman:<br>Drafter: | NA<br>TPC   | Date:<br>Job #:                                                                                                                                                   | 1/08/2024<br>24010109                     |
| THIS IS A TRUSS PLACEMENT DIAGRAM ONLY. These trusses are designed as individual building components to be<br>incorporated into the building design at the specification of the building designer. See individual design sheets for each truss<br>design identified on the placement drawing. The building designer is responsible for temporary and permanent bracing of the<br>roof and floor system and for the overall structure. The design of the truss support structure including headers, beams, walls,<br>and columns is the responsibility of the building designer. For general guidance regarding bracing, consult "Bracing of Wood<br>Trusses" available from the Truss Plate Institute. 5830 JOnifrio Drive: Madison, WI 53179. |                                                                    |                   | SHOP DRAWING APPROVAL           THIS LAYOUT IS THE SOLE SOURCE FOR FABRICATION OF TRUSSES AND VOIDS ALL PREVIOUS ARCHITECTURAL OR OTHER TRUSS LAYOUTS. REVIEW AND APPROVAL OF THIS LAYOUT MUST BE RECEIVED BEFORE ANY TRUSSES WILL BE BUILT. VERIFY ALL CONDITIONS TO INSURE AGAINST CHANGES THAT WILL RESULT IN EXTRA CHARGES TO YOU.           REVIEWED BY:           APPROVED BY: |                       |             |                                                                                                                                                                   |                                           |