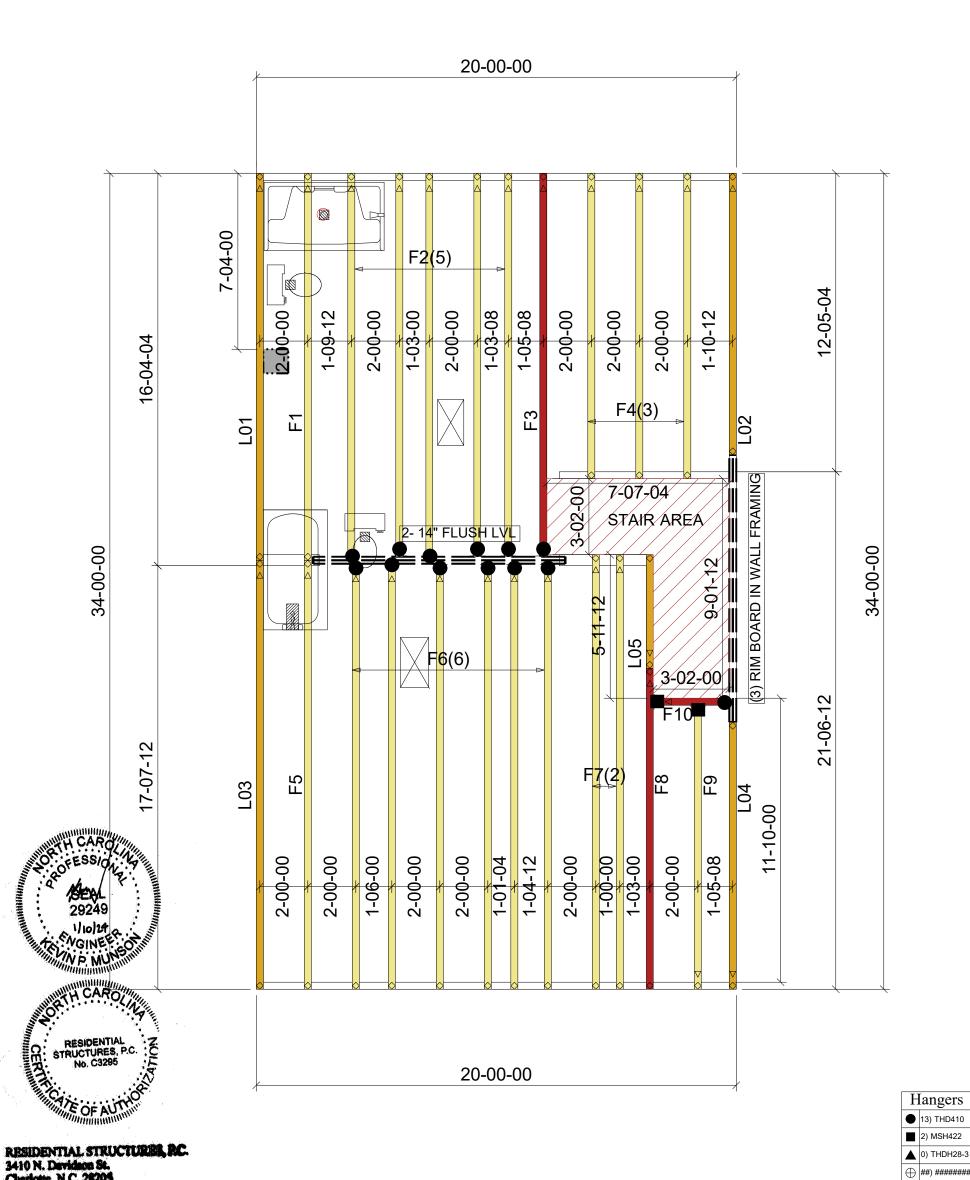

## **Floor Truss Layout** SCALE: 1/4"=1'

 $\triangle$  Indicates LEFT END of Truss Drawing

Notes:

## TRUE HOMES RALEIGH

The Building Center, Inc.

THE BUILDING CENTER, INC.

2591 Jenkins Dairy Rd PH. (704) 824-8182 FAX. (704) 824-2232

BCTH-68 Site Information: Lot 68 BCTH 85 Camel Crazies Place Lillington NC 27546 Salesman: House Account 1/9/2024 24010110 Jalen Ferguson

**##) #######** 

<u>/</u> ##) #######

THIS IS A TRUSS PLACEMENT DIAGRAM ONLY. These trusses are designed as individual building components to be incorporated into the building design at the specification of the building designer. See individual design sheets for each truss design identified on the placement drawing. The building designer is responsible for temporary and permanent bracing of the roof and floor system and for the overall structure. The design of the truss support structure including headers, beams, walls, and columns is the responsibility of the building designer. For general guidance regarding bracing, consult "Bracing of Wood Trusses" available from the Truss Plate Institute, 583 D'Onifrio Drive; Madison, WI 53179.