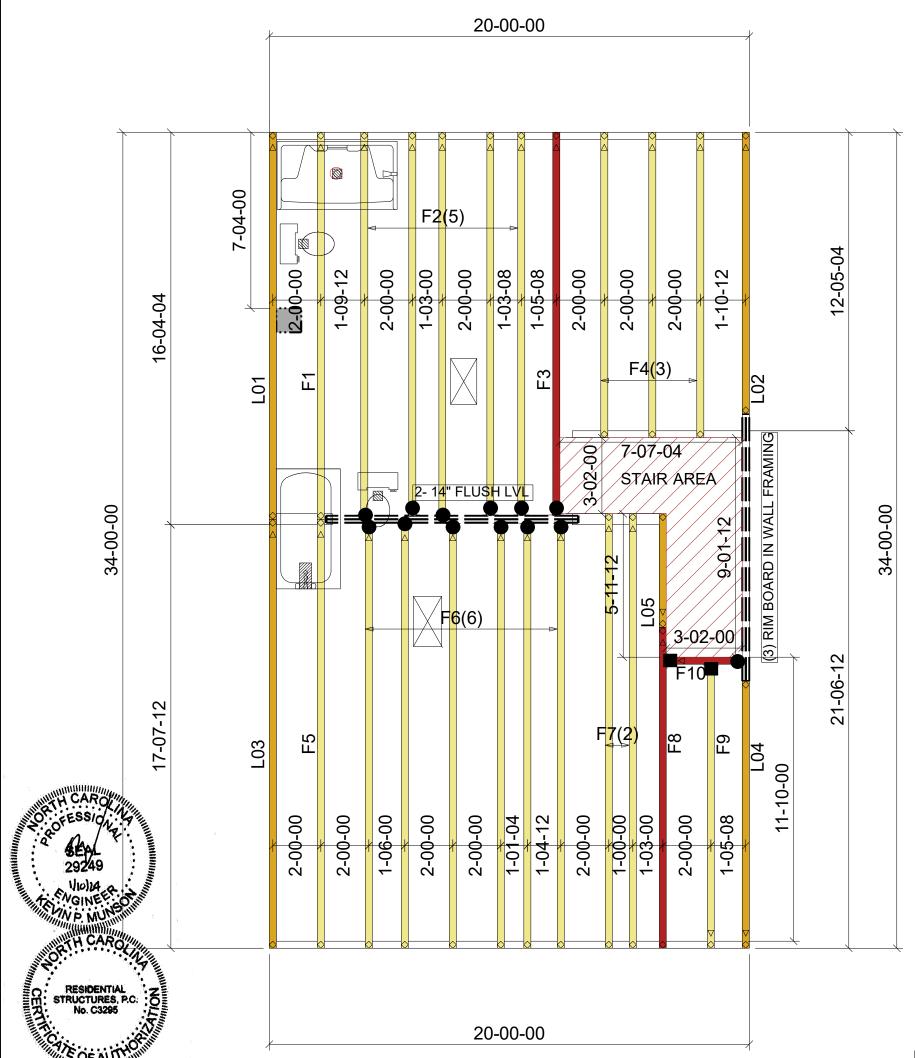

| $ \frac{\text{Hangers}}{\text{Residential Structures, PC.} \\ 3410 \text{ N. Davidson St.} \\ \text{Charlotte, N.C. 28205} \\ \text{Seel For Structured Only} \\ \hline \\ \hline \\ M \text{ Indicates LEFT END of Truss Drawing} \\ \hline \\ \hline \\ \text{Floor Truss Layout} \\ \text{SCALE: 1/4"=1'} \\ \hline \\ \hline \\ \hline \\ \text{SCALE: 1/4"=1'} \\ \hline \\ $                                                                                                                                                                                                                                                                             |                                                                                                        |                            |                                                                                                                                                                                                                                                                                                                                                               |                                                                                                                            |                                              |
|------------------------------------------------------------------------------------------------------------------------------------------------------------------------------------------------------------------------------------------------------------------------------------------------------------------------------------------------------------------------------------------------------------------------------------------------------------------------------------------------------------------------------------------------------------------------------------------------------------------------------------------------------------------------------------------------------------------------------------------------|--------------------------------------------------------------------------------------------------------|----------------------------|---------------------------------------------------------------------------------------------------------------------------------------------------------------------------------------------------------------------------------------------------------------------------------------------------------------------------------------------------------------|----------------------------------------------------------------------------------------------------------------------------|----------------------------------------------|
| The<br>Building<br>Center, Inc.                                                                                                                                                                                                                                                                                                                                                                                                                                                                                                                                                                                                                                                                                                                | <i>THE BUILDING CENTER, INC.</i><br>2591 Jenkins Dairy Rd<br>PH. (704) 824-8182<br>FAX. (704) 824-2232 | Client: TRUE HOMES RALEIGH |                                                                                                                                                                                                                                                                                                                                                               |                                                                                                                            |                                              |
|                                                                                                                                                                                                                                                                                                                                                                                                                                                                                                                                                                                                                                                                                                                                                |                                                                                                        | 10103.                     |                                                                                                                                                                                                                                                                                                                                                               | BCTH-57 Site Information: Lot 57 BCTH 56 Camel Crazies Place Lillington NC 27546 Salesman: Lawrence Account Date: 1/0/2024 |                                              |
|                                                                                                                                                                                                                                                                                                                                                                                                                                                                                                                                                                                                                                                                                                                                                |                                                                                                        |                            |                                                                                                                                                                                                                                                                                                                                                               | <sup>Salesman:</sup> House Account<br><sup>Drafter:</sup> Jalen Ferguson                                                   | <sup>Date:</sup> 1/8/2024<br>Job #: 24010095 |
| THIS IS A TRUSS PLACEMENT DIAGRAM ONLY. These trusses are designed as individual building components to be<br>incorporated into the building design at the specification of the building designer. See individual design sheets for each truss<br>design identified on the placement drawing. The building designer is responsible for temporary and permanent bracing of the<br>roof and floor system and for the overall structure. The design of the truss support structure including headers, beams, walls,<br>and columns is the responsibility of the building designer. For general guidance regarding bracing, consult "Bracing of Wood<br>Trusses" available from the Truss Plate Institute, 583 D'Onifrio Drive; Madison, WI 53179. |                                                                                                        |                            | SHOP DRAWING APPROVAL           THIS LAYOUT IS THE SOLE SOURCE FOR FABRICATION OF TRUSSES AND VOIDS ALL PREVIOUS ARCHITECTURAL OR OTHER TRUSS LAYOUTS. REVIEW AND APPROVAL OF THIS LAYOUT MUST BE RECEIVED BEFORE ANY TRUSSES WILL BE BUILT. VERIFY ALL CONDITIONS TO INSURE AGAINST CHANGES THAT WILL RESULT IN EXTRA CHARGES TO YOU.           REVIEWED BY: |                                                                                                                            |                                              |