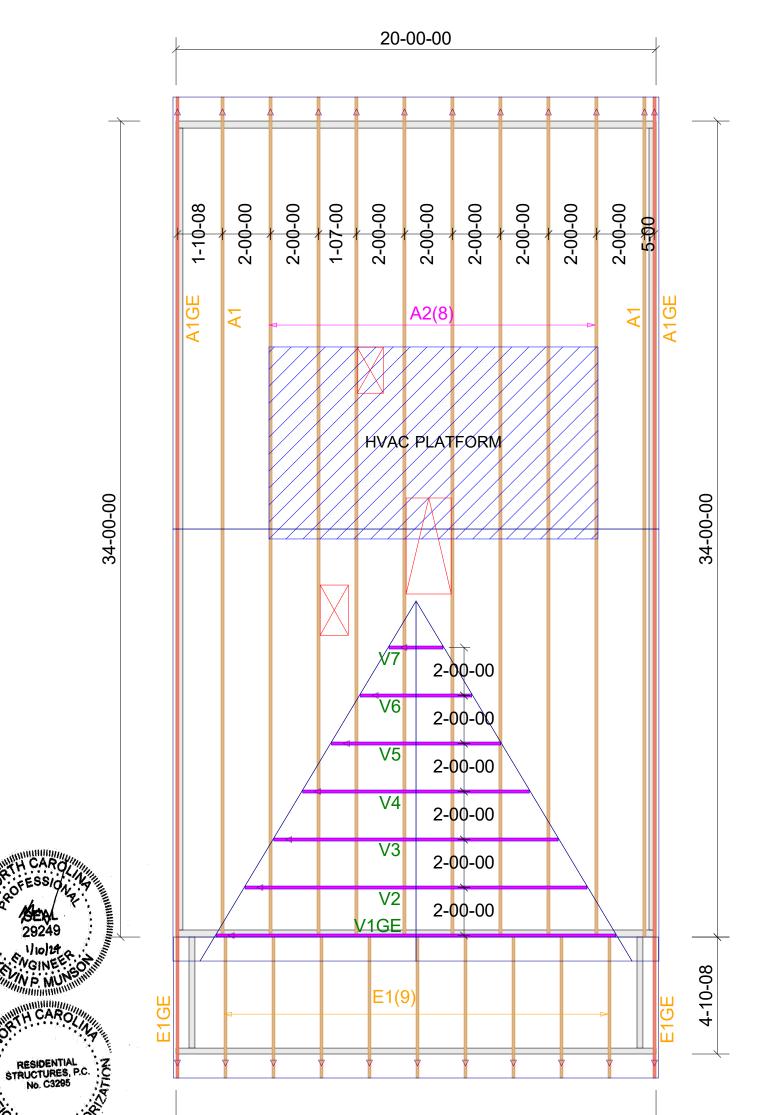

| COF AUTHIN                                                                                                                                                                                                                 | 20-0                                                                                                                                                                                                                                                                                                             | 00-00