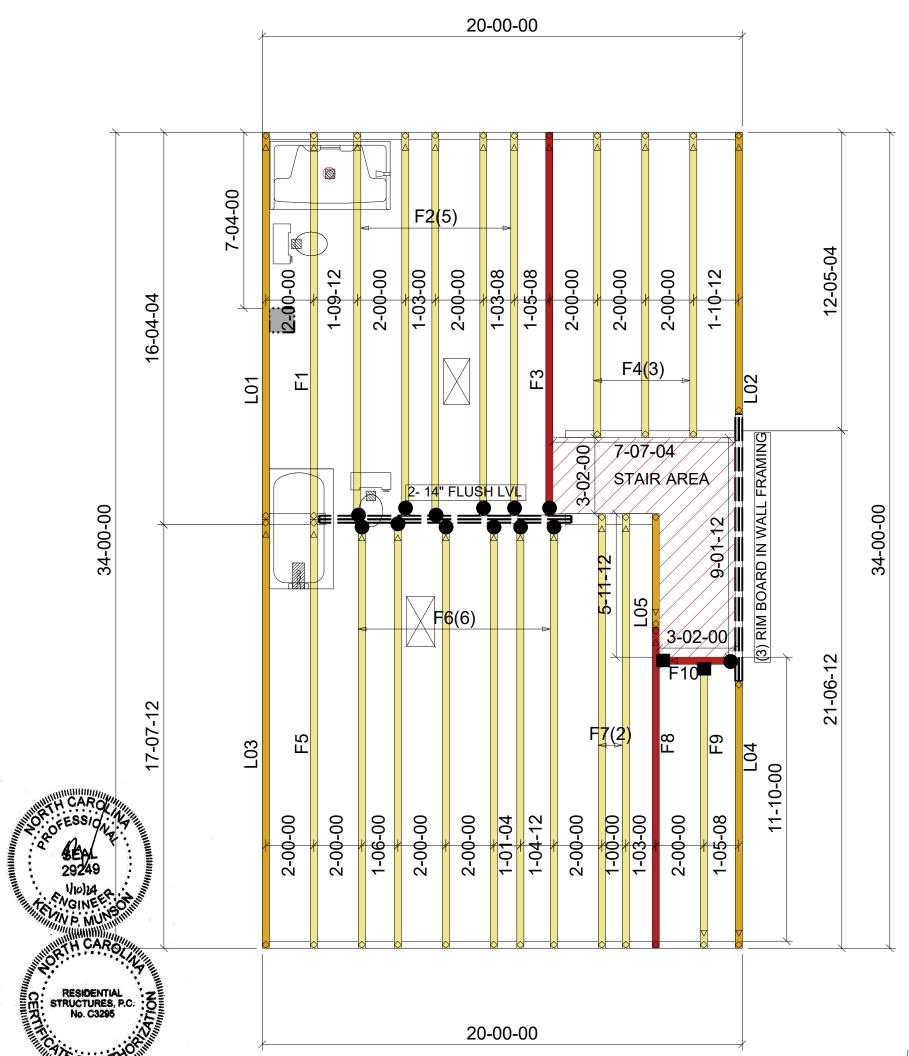

| OF AUTIMM                                                                                                                                                                                                                                                                                                                                                                                                                                                                                                        |                           |                            |                                                                                                                                                                                                                                                                                                                                       |                                    | Hangers         |
|------------------------------------------------------------------------------------------------------------------------------------------------------------------------------------------------------------------------------------------------------------------------------------------------------------------------------------------------------------------------------------------------------------------------------------------------------------------------------------------------------------------|---------------------------|----------------------------|---------------------------------------------------------------------------------------------------------------------------------------------------------------------------------------------------------------------------------------------------------------------------------------------------------------------------------------|------------------------------------|-----------------|
|                                                                                                                                                                                                                                                                                                                                                                                                                                                                                                                  |                           |                            |                                                                                                                                                                                                                                                                                                                                       |                                    | 13) THD410      |
| RESIDENTIAL STRUCTURES, P.C.<br>3410 N. Davidson St.                                                                                                                                                                                                                                                                                                                                                                                                                                                             |                           |                            |                                                                                                                                                                                                                                                                                                                                       |                                    | 2) MSH422       |
| Charlotte, N.C. 28205                                                                                                                                                                                                                                                                                                                                                                                                                                                                                            |                           |                            |                                                                                                                                                                                                                                                                                                                                       |                                    | () THDH28-3     |
| Seal For Structural Only                                                                                                                                                                                                                                                                                                                                                                                                                                                                                         |                           |                            |                                                                                                                                                                                                                                                                                                                                       |                                    |                 |
| a de la construcción de la constru<br>La construcción de la construcción d                                                                                                                                                                                                                                                                               | Floor                     | Truss                      | s Layout                                                                                                                                                                                                                                                                                                                              |                                    |                 |
|                                                                                                                                                                                                                                                                                                                                                                                                                                                                                                                  |                           |                            |                                                                                                                                                                                                                                                                                                                                       |                                    |                 |
| $\triangle$ Indicates LEFT END of Truss Drawing                                                                                                                                                                                                                                                                                                                                                                                                                                                                  |                           |                            |                                                                                                                                                                                                                                                                                                                                       |                                    |                 |
|                                                                                                                                                                                                                                                                                                                                                                                                                                                                                                                  |                           |                            |                                                                                                                                                                                                                                                                                                                                       |                                    |                 |
|                                                                                                                                                                                                                                                                                                                                                                                                                                                                                                                  |                           | Client: TRUE HOMES RALEIGH |                                                                                                                                                                                                                                                                                                                                       |                                    |                 |
| The                                                                                                                                                                                                                                                                                                                                                                                                                                                                                                              | THE BUILDING CENTER, INC. | Notes:                     |                                                                                                                                                                                                                                                                                                                                       | Job Desc:<br>BCTH-56               |                 |
|                                                                                                                                                                                                                                                                                                                                                                                                                                                                                                                  |                           |                            |                                                                                                                                                                                                                                                                                                                                       | Cita Information:                  |                 |
| Building                                                                                                                                                                                                                                                                                                                                                                                                                                                                                                         | 2591 Jenkins Dairy Rd     |                            | Lot 56 BCTH                                                                                                                                                                                                                                                                                                                           |                                    |                 |
| Center, Inc.                                                                                                                                                                                                                                                                                                                                                                                                                                                                                                     | PH. (704) 824-8182        |                            | 60 Camel Crazies Place                                                                                                                                                                                                                                                                                                                |                                    |                 |
|                                                                                                                                                                                                                                                                                                                                                                                                                                                                                                                  | FAX. (704) 824-2232       |                            | Lillington NC 27546                                                                                                                                                                                                                                                                                                                   |                                    |                 |
|                                                                                                                                                                                                                                                                                                                                                                                                                                                                                                                  |                           |                            |                                                                                                                                                                                                                                                                                                                                       | <sup>Salesman:</sup> House Account | Date: 1/8/2024  |
|                                                                                                                                                                                                                                                                                                                                                                                                                                                                                                                  |                           |                            |                                                                                                                                                                                                                                                                                                                                       | Drafter: Jalen Ferguson            | Job #: 24010094 |
| THIS IS A TRUSS PLACEMENT DIAGRAM ONLY. These trusses are designed as individual building components to be<br>incorporated into the building design at the specification of the building designer. See individual design sheets for each truss<br>design identified on the placement drawing. The building designer is responsible for temporary and permanent bracing of the<br>roof and floor system and for the overall structure. The design of the truss support structure including headers, beams, walls, |                           |                            | SHOP DRAWING APPROVAL<br>THIS LAYOUT IS THE SOLE SOURCE FOR FABRICATION OF TRUSSES AND VOIDS ALL PREVIOUS ARCHITECTURAL OR<br>OTHER TRUSS LAYOUTS. REVIEW AND APPROVAL OF THIS LAYOUT MUST BE RECEIVED BEFORE ANY TRUSSES WILL<br>BE BUILT. VERIFY ALL CONDITIONS TO INSURE AGAINST CHANGES THAT WILL RESULT IN EXTRA CHARGES TO YOU. |                                    |                 |
| and columns is the responsibility of the building designer. For general guidance regarding bracing, consult "Bracing of Wood Trusses" available from the Truss Plate Institute, 583 D'Onifrio Drive; Madison, WI 53179.                                                                                                                                                                                                                                                                                          |                           |                            | REVIEWED BY:                                                                                                                                                                                                                                                                                                                          | APPROVED BY:                       | DATE:           |