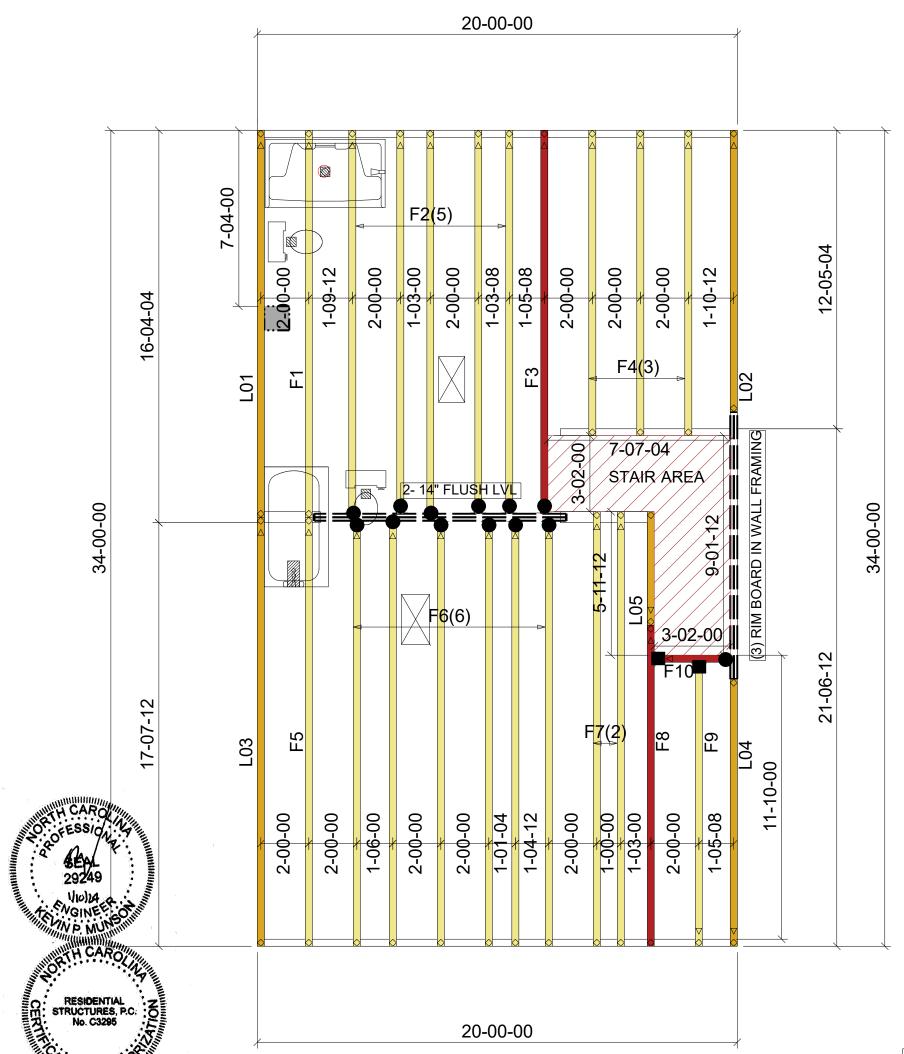

| RESIDENTIAL STRUCTURES, P.C.<br>3410 N. Davidson St.<br>Charlotte, N.C. 28205<br>Scal For Structural Only                                                                                                                                                                                                                                                                                                                                                                                               |                                                                                                        |                            |                                                                                                                                                                                                                                                                                                                                       |                                    | Hangers <ul> <li>13) THD410</li> <li>2) MSH422</li> <li>0) THDH28-3</li> <li>##) #########</li> </ul> |
|---------------------------------------------------------------------------------------------------------------------------------------------------------------------------------------------------------------------------------------------------------------------------------------------------------------------------------------------------------------------------------------------------------------------------------------------------------------------------------------------------------|--------------------------------------------------------------------------------------------------------|----------------------------|---------------------------------------------------------------------------------------------------------------------------------------------------------------------------------------------------------------------------------------------------------------------------------------------------------------------------------------|------------------------------------|-------------------------------------------------------------------------------------------------------|
| ▲ Indicates LEFT END of Truss Drawing         Floor Truss Layout         SCALE: 1/4"=1'                                                                                                                                                                                                                                                                                                                                                                                                                 |                                                                                                        |                            |                                                                                                                                                                                                                                                                                                                                       |                                    |                                                                                                       |
|                                                                                                                                                                                                                                                                                                                                                                                                                                                                                                         |                                                                                                        | Client: TRUE HOMES RALEIGH |                                                                                                                                                                                                                                                                                                                                       |                                    |                                                                                                       |
| The                                                                                                                                                                                                                                                                                                                                                                                                                                                                                                     | <i>THE BUILDING CENTER, INC.</i><br>2591 Jenkins Dairy Rd<br>PH. (704) 824-8182<br>FAX. (704) 824-2232 | Notes:                     |                                                                                                                                                                                                                                                                                                                                       | Job Desc:<br>BCTH-54               |                                                                                                       |
| Building                                                                                                                                                                                                                                                                                                                                                                                                                                                                                                |                                                                                                        |                            |                                                                                                                                                                                                                                                                                                                                       | Site Information: Lot 54 BCTH      |                                                                                                       |
| Center, Inc.                                                                                                                                                                                                                                                                                                                                                                                                                                                                                            |                                                                                                        |                            |                                                                                                                                                                                                                                                                                                                                       |                                    | razies Place<br>NC 27546                                                                              |
|                                                                                                                                                                                                                                                                                                                                                                                                                                                                                                         |                                                                                                        |                            |                                                                                                                                                                                                                                                                                                                                       | <sup>Salesman:</sup> House Account | Date: 1/8/2024                                                                                        |
|                                                                                                                                                                                                                                                                                                                                                                                                                                                                                                         |                                                                                                        |                            |                                                                                                                                                                                                                                                                                                                                       | Drafter: Jalen Ferguson            | Job #: 24010092                                                                                       |
| THIS IS A TRUSS PLACEMENT DIAGRAM ONLY. These trusses are designed as individual building components to be incorporated into the building design at the specification of the building designer. See individual design sheets for each truss design identified on the placement drawing. The building designer is responsible for temporary and permanent bracing of the roof and floor system and for the overall structure. The design of the truss support structure including headers, beams, walls, |                                                                                                        |                            | SHOP DRAWING APPROVAL<br>THIS LAYOUT IS THE SOLE SOURCE FOR FABRICATION OF TRUSSES AND VOIDS ALL PREVIOUS ARCHITECTURAL OR<br>OTHER TRUSS LAYOUTS. REVIEW AND APPROVAL OF THIS LAYOUT MUST BE RECEIVED BEFORE ANY TRUSSES WILL<br>BE BUILT. VERIFY ALL CONDITIONS TO INSURE AGAINST CHANGES THAT WILL RESULT IN EXTRA CHARGES TO YOU. |                                    |                                                                                                       |
| and columns is the responsibility of the building designer. For general guidance regarding bracing, consult "Bracing of Wood Trusses" available from the Truss Plate Institute, 583 D'Onifrio Drive; Madison, WI 53179.                                                                                                                                                                                                                                                                                 |                                                                                                        |                            | REVIEWED BY:                                                                                                                                                                                                                                                                                                                          | APPROVED BY:                       | DATE:                                                                                                 |