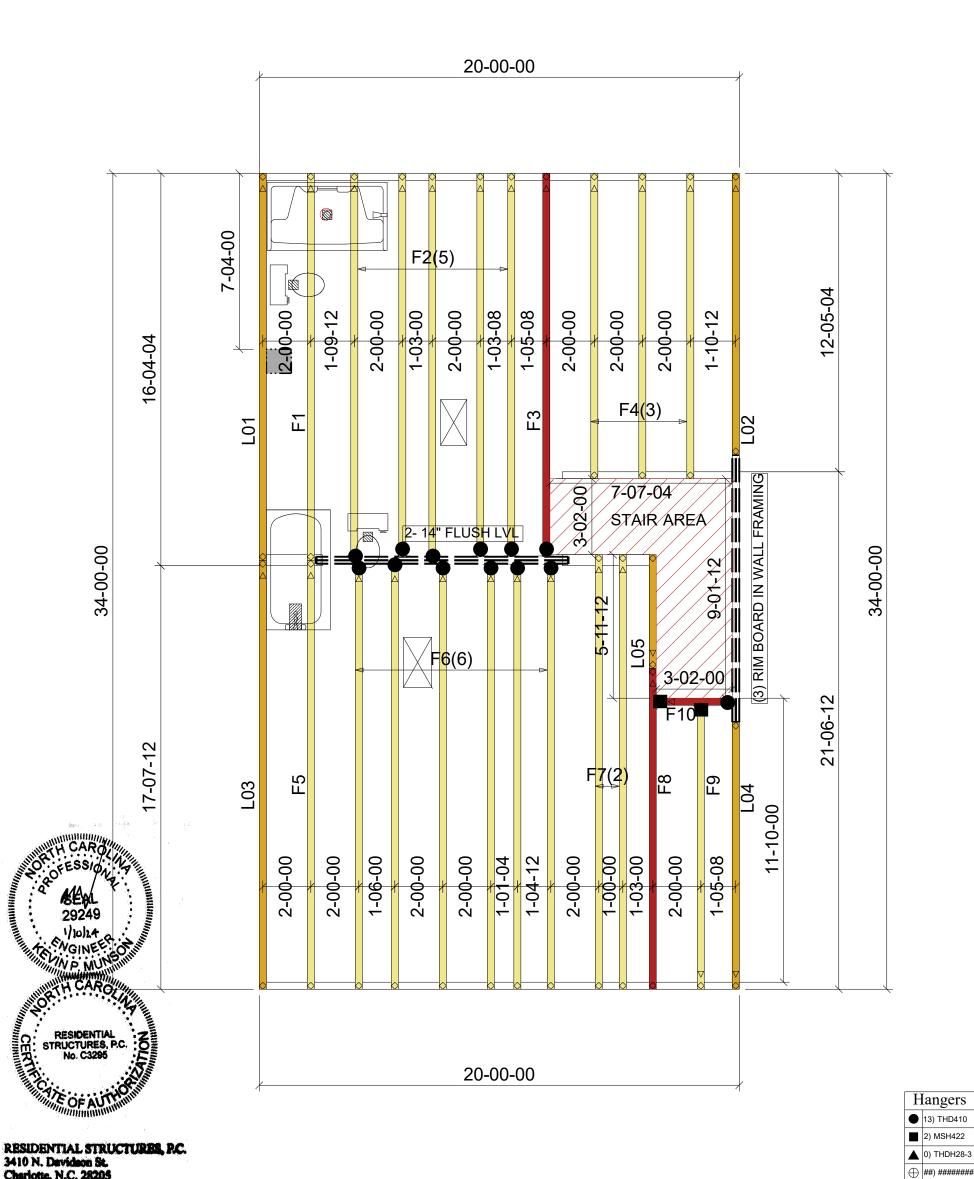

## **Floor Truss Layout** SCALE: 1/4"=1'

## TRUE HOMES RALEIGH Notes:

BCTH-49 Site Information: Lot 49 BCTH 90 Camel Crazies Place Lillington NC 27546

**##) #######** 

<u>/</u> ##) #######

Salesman: House Account 1/8/2024 24010081 Jalen Ferguson

THIS IS A TRUSS PLACEMENT DIAGRAM ONLY. These trusses are designed as individual building components to be incorporated into the building design at the specification of the building designer. See individual design sheets for each truss design identified on the placement drawing. The building designer is responsible for temporary and permanent bracing of the roof and floor system and for the overall structure. The design of the truss support structure including headers, beams, walls, and columns is the responsibility of the building designer. For general guidance regarding bracing, consult "Bracing of Wood Trusses" available from the Truss Plate Institute, 583 D'Onifrio Drive; Madison, WI 53179.

THE BUILDING CENTER, INC.

2591 Jenkins Dairy Rd

PH. (704) 824-8182

FAX. (704) 824-2232

SHOP DRAWING APPROVAL

THIS LAYOUT IS THE SOLE SOURCE FOR FABRICATION OF TRUSSES AND VOIDS ALL PREVIOUS ARCHITECTURAL OR OTHER TRUSS LAYOUTS. REVIEW AND APPROVAL OF THIS LAYOUT MUST BE RECEIVED BEFORE ANY TRUSSES WILL BE BUILT. VERIFY ALL CONDITIONS TO INSURE AGAINST CHANGES THAT WILL RESULT IN EXTRA CHARGES TO YOU.