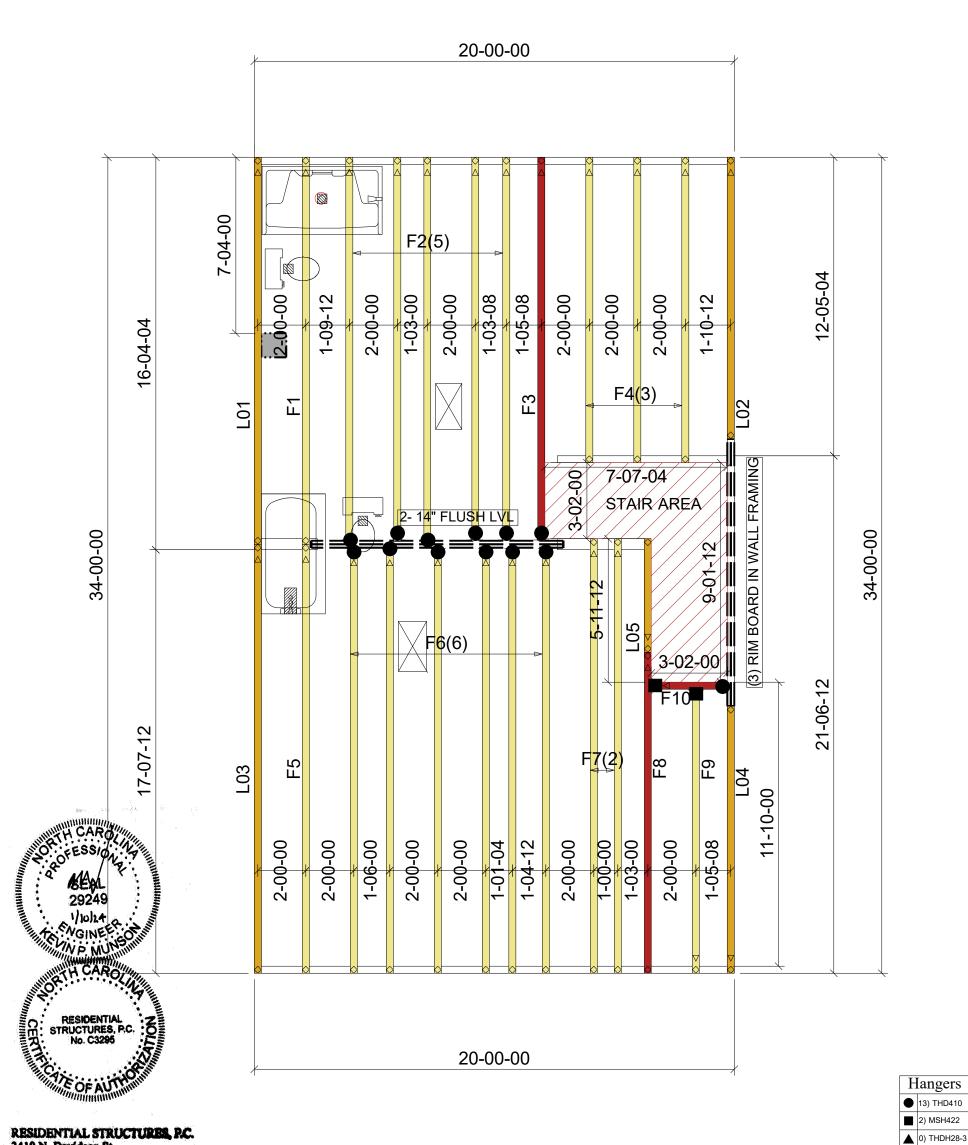

## **Floor Truss Layout** SCALE: 1/4"=1'

Notes: THE BUILDING CENTER, INC.

## TRUE HOMES RALEIGH

2591 Jenkins Dairy Rd PH. (704) 824-8182 FAX. (704) 824-2232

| Job Desc: BCTH-47             |       |          |
|-------------------------------|-------|----------|
| Site Information: Lot 47 BCTH |       |          |
| 98 Camel Crazies Place        |       |          |
| Lillington NC 27546           |       |          |
| Salesman: House Account       | Date: | 1/8/2024 |
| Drofter: - 4 -                | Joh # |          |

Hangers

**##) #######** 

**##) #######** 

24010079 Jalen Ferguson

THIS IS A TRUSS PLACEMENT DIAGRAM ONLY. These trusses are designed as individual building components to be incorporated into the building design at the specification of the building designer. See individual design sheets for each truss design identified on the placement drawing. The building designer is responsible for temporary and permanent bracing of the roof and floor system and for the overall structure. The design of the truss support structure including headers, beams, walls, and columns is the responsibility of the building designer. For general guidance regarding bracing, consult "Bracing of Wood Trusses" available from the Truss Plate Institute, 583 D'Onifrio Drive; Madison, WI 53179.