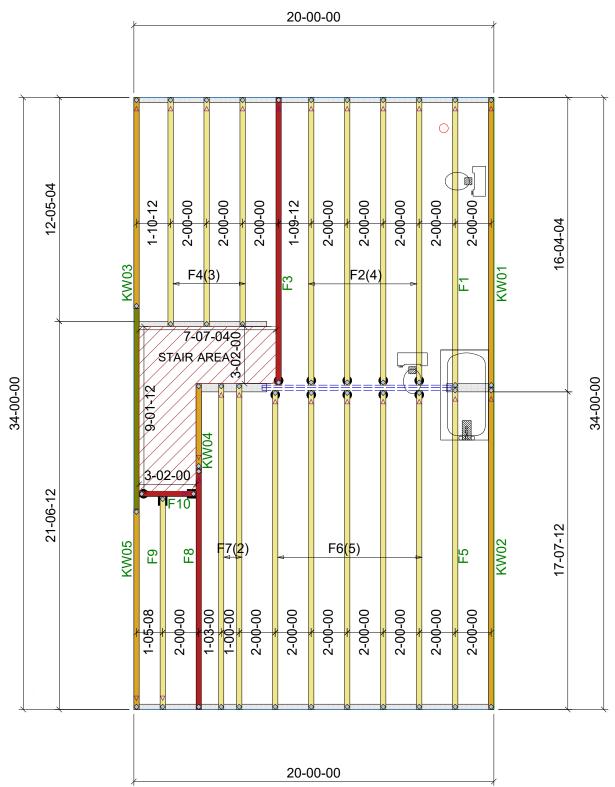

## FLOOR TRUSS LAYOUT SCALE: 3/16" = 1'

THIS IS A TRUSS PLACEMENT DIAGRAM ONLY. These trusses are designed as individual building components to be incorporated into the building design at the specification of the building designer. See individual design sheets for each truss design identified on the placement drawing. The building designer is responsible for temporary and permanent bracing of the roof and floor system and for the overall structure. The design of the truss support structure including headers, beams, walls, and columns is the responsibility of the building designer. For general guidance regarding bracing, consult "Bracing of Wood Trusses" available from the Truss Plate Institute, 583 D'Onifrio Drive; Madison, WI 53179.

SHOP DRAWING APPROVAL

THIS LAYOUT IS THE SOLE SOURCE FOR FABRICATION OF TRUSSES AND VOIDS ALL PREVIOUS ARCHITECTURAL OR OTHER TRUSS LAYOUTS. REVIEW AND APPROVAL OF THIS LAYOUT MUST BE RECEIVED BEFORE ANY TRUSSES WILL BE BUILT. VERIFY ALL CONDITIONS TO INSURE AGAINST CHANGES THAT WILL RESULT IN EXTRA CHARGES TO YOU.