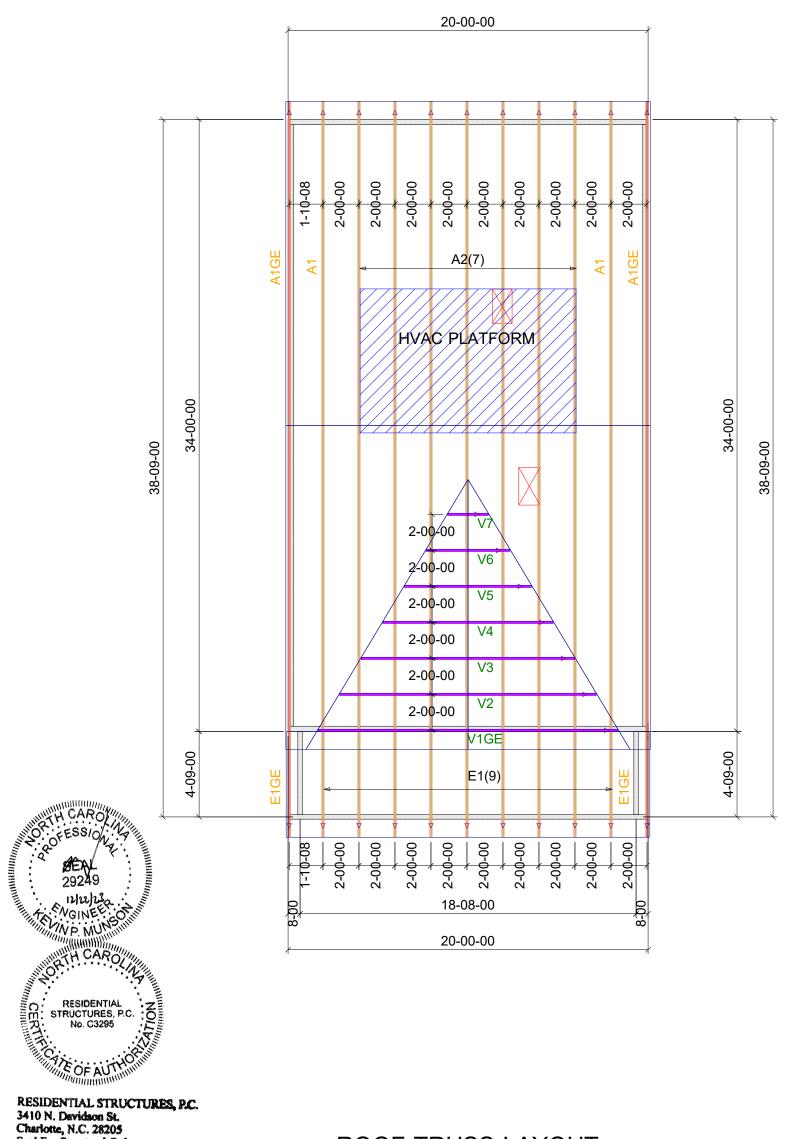

ROOF TRUSS LAYOUT SCALE: 3/16" = 1'-0"

THIS IS A TRUSS PLACEMENT DIAGRAM ONLY. These trusses are designed as individual building components to be incorporated into the building design at the specification of the building designer. See individual design sheets for each truss design identified on the placement drawing. The building designer is responsible for temporary and permanent bracing of the roof and floor system and for the overall structure. The design of the truss support structure including headers, beams, walls, and columns is the responsibility of the building designer. For general guidance regarding bracing, consult "Bracing of Wood Trusses" available from the Truss Plate Institute, 583 D'Onifrio Drive; Madison, WI 53179.