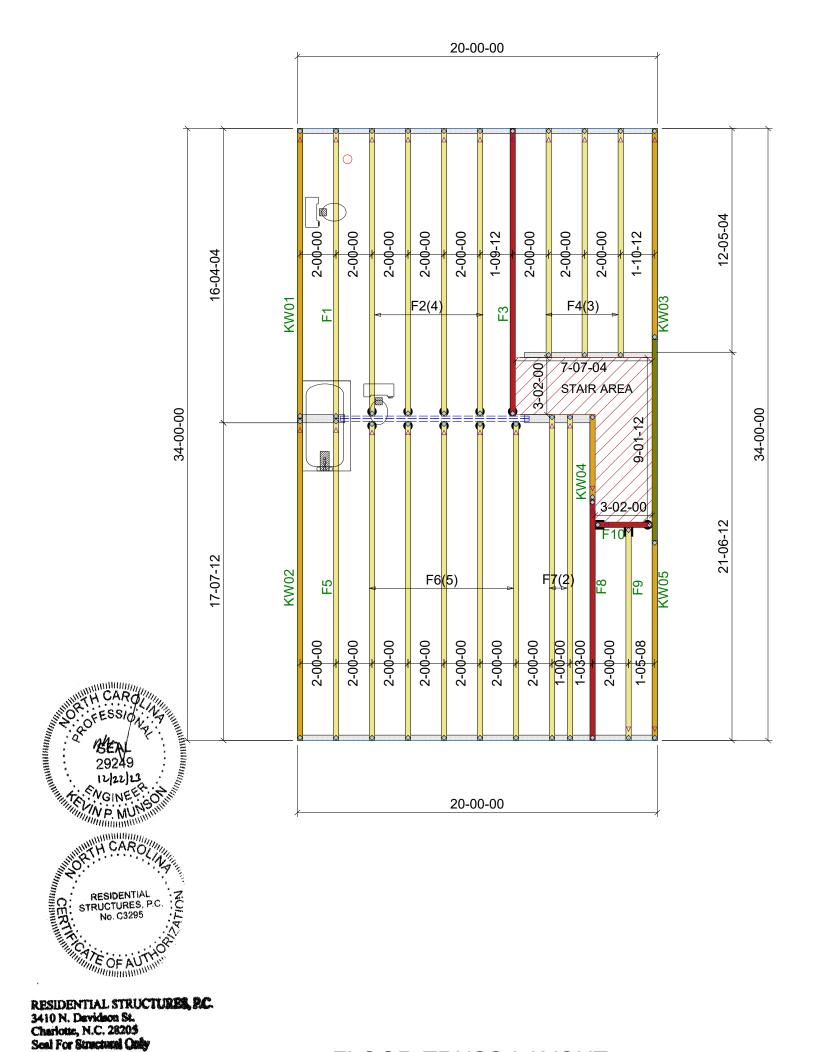

## FLOOR TRUSS LAYOUT SCALE: 3/16" = 1'

Client:

Notes:

The Building Center, Inc.

THE BUILDING CENTER, INC.

2591 Jenkins Dairy Rd PH. (704) 824-8182 FAX. (704) 824-2232

| True Homes |                           |                  |
|------------|---------------------------|------------------|
|            | Job Desc: LUCAS TH - 1340 |                  |
|            | Site Information:         |                  |
|            | Lot 63 - BCTH             |                  |
|            | Salesman: NA              | Date: 12/20/2023 |

Drafter:

SHOP DRAWING APPROVAL

THIS LAYOUT IS THE SOLE SOURCE FOR FABRICATION OF TRUSSES AND VOIDS ALL PREVIOUS ARCHITECTURAL OR OTHER TRUSS LAYOUTS. REVIEW AND APPROVAL OF THIS LAYOUT MUST BE RECEIVED BEFORE ANY TRUSSES WILL BE BUILT. VERIFY ALL CONDITIONS TO INSURE AGAINST CHANGES THAT WILL RESULT IN EXTRA CHARGES TO YOU.

PG/KN

valls,
ood REVIEWED BY:

APPROVED BY:

\_\_ DATE:\_\_

23126114