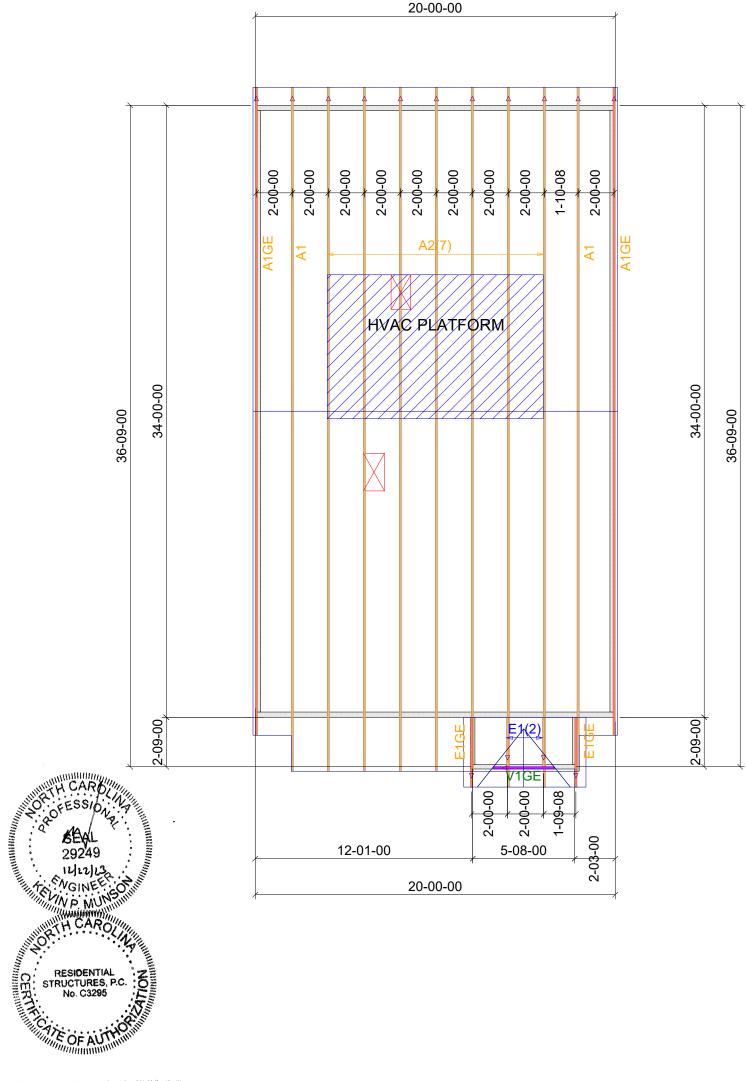

## ROOF TRUSS LAYOUT SCALE: 3/16" = 1'-0"

The Building Center, Inc.

THE BUILDING CENTER, INC.

2591 Jenkins Dairy Rd PH. (704) 824-8182 FAX. (704) 824-2232

| Client:                          | True Homes |                   |               |        |            |  |
|----------------------------------|------------|-------------------|---------------|--------|------------|--|
| Notes: Job Desc: LUCAS TH - 1340 |            |                   |               |        |            |  |
|                                  |            | Site Information: |               |        |            |  |
|                                  |            |                   | Lot 62 - BCTH |        |            |  |
|                                  |            | Salesman:         | NA            | Date:  | 19/12/2023 |  |
|                                  |            | Drafter:          | PG/LN         | Job #: | 23126108   |  |

THIS IS A TRUSS PLACEMENT DIAGRAM ONLY. These trusses are designed as individual building components to be incorporated into the building design at the specification of the building designer. See individual design sheets for each truss design identified on the placement drawing. The building designer is responsible for temporary and permanent bracing of the roof and floor system and for the overall structure. The design of the truss support structure including headers, beams, walls, and columns is the responsibility of the building designer. For general guidance regarding bracing, consult "Bracing of Wood Trusses" available from the Truss Plate Institute, 583 D'Onifrio Drive; Madison, WI 53179.

SHOP DRAWING APPROVAL

THIS LAYOUT IS THE SOLE SOURCE FOR FABRICATION OF TRUSSES AND VOIDS ALL PREVIOUS ARCHITECTURAL OR OTHER TRUSS LAYOUTS. REVIEW AND APPROVAL OF THIS LAYOUT MUST BE RECEIVED BEFORE ANY TRUSSES WILL BE BUILT. VERIFY ALL CONDITIONS TO INSURE AGAINST CHANGES THAT WILL RESULT IN EXTRA CHARGES TO YOU.