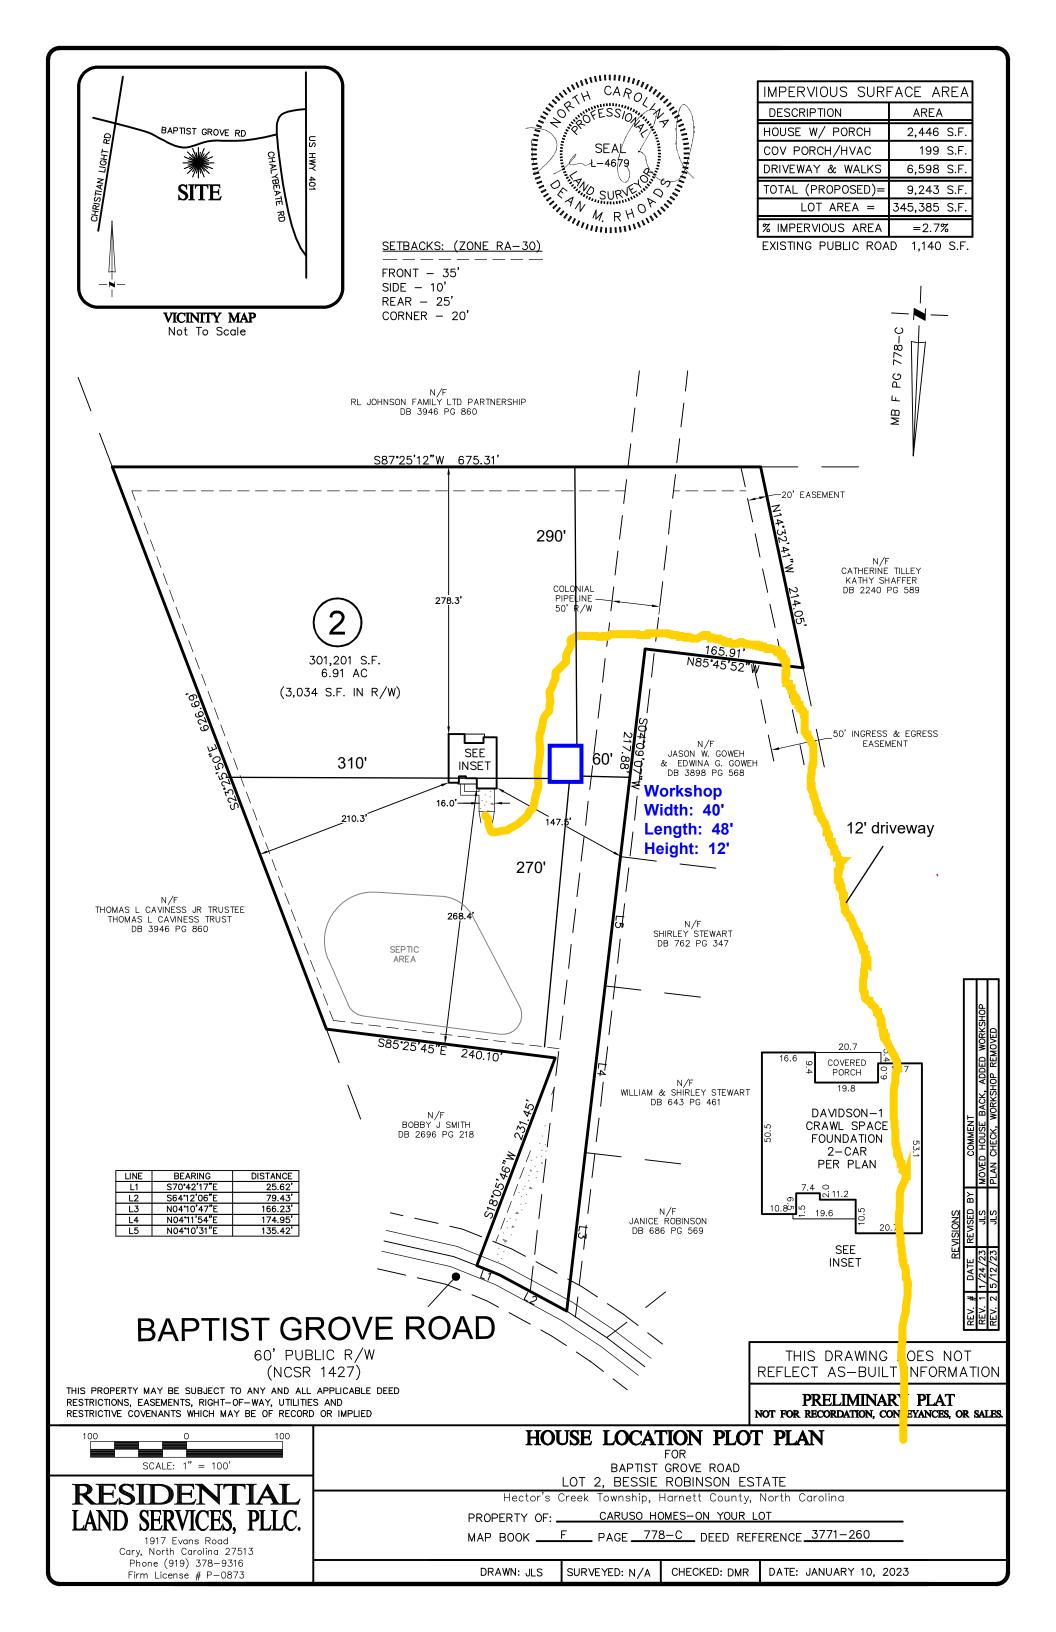

Initial Application Date: 12/14/2023

| Application # |  |
|---------------|--|
|               |  |

CU# \_\_\_\_\_

| Central Permitting 420 McKinne                           |                                                           | FRESIDENTIAL LAND USE APPLIC<br>6 Phone: (910) 893-7525 ext:1   |                                                                                                              |  |
|----------------------------------------------------------|-----------------------------------------------------------|-----------------------------------------------------------------|--------------------------------------------------------------------------------------------------------------|--|
| **A RECORDED SURVEY MAP, REC                             | CORDED DEED (OR OFFER TO I                                | PURCHASE) & SITE PLAN ARE REQUIRED                              | WHEN SUBMITTING A LAND USE APPLICATION**                                                                     |  |
| LANDOWNER: Christy Rolfson                               |                                                           | Mailing Address: 1425 Baptist Grove Road                        |                                                                                                              |  |
| City: Fuquay Varina                                      | State: NC Zip: 27526                                      | Contact No: (858) 967-2463                                      | Email: christy.rolfson@gmail.com                                                                             |  |
| APPLICANT*: Same as Landowner                            | Mailing A                                                 | Address:                                                        |                                                                                                              |  |
| City:*Please fill out applicant information if different | State: Zip:<br>than landowner                             | Contact No:                                                     | Email:                                                                                                       |  |
| ADDRESS: 1425 Baptist Grove Road                         | i                                                         | PIN: 0643-77-5737.00                                            | 00                                                                                                           |  |
| Zoning: RA-30 Flood: Minimal                             |                                                           |                                                                 |                                                                                                              |  |
| Setbacks - Front: Back:                                  |                                                           | _                                                               |                                                                                                              |  |
| PROPOSED USE:                                            |                                                           |                                                                 |                                                                                                              |  |
|                                                          | # Dathar Danas                                            | ont/ when hoth)                                                 | Monolithic                                                                                                   |  |
| ·                                                        |                                                           | , , <u> </u>                                                    | eck: Crawl Space: Slab: Slab:<br>loset? () yes () no (if yes add in with # bedrooms                          |  |
|                                                          | (io tilo politica                                         | ,,,,,,,,,,,,,,,,,,,,,,,,,,,,,,,,,,,,,,                          |                                                                                                              |  |
| ☐ Modular: (Sizex) # Bed                                 | Irooms # Baths Bas                                        | sement (w/wo bath) Garage:                                      | _ Site Built Deck: On Frame Off Frame                                                                        |  |
| TOTAL HTD SQ FT                                          | (Is the second floor fin                                  | nished? () yes () no Any othe                                   | r site built additions? () yes () no                                                                         |  |
| ☐ Manufactured Home:SW[                                  | DWTW (Sizex_                                              | ) # Bedrooms: Garage:                                           | _(site built?) Deck:(site built?)                                                                            |  |
| □ Duplex: (Sizex) No. Bu                                 | ıildings:N                                                | o. Bedrooms Per Unit:                                           | TOTAL HTD SQ FT                                                                                              |  |
| ☐ Home Occupation: # Rooms:                              | Use:                                                      | Hours of Operation:                                             | #Employees:                                                                                                  |  |
| Addition/Accessory/Other: (Size 40                       | <u>)' x 48'</u> ) Use: <u>Garage, '</u>                   | Workshop                                                        | Closets in addition? () yes (X) no                                                                           |  |
| TOTAL HTD SQ FT1,920                                     | GARAGE 1,920                                              |                                                                 |                                                                                                              |  |
| No Water or Septic is need in Garag                      | ge/Workshop                                               |                                                                 |                                                                                                              |  |
| Water Supply: <u>NA</u> CountyEx                         |                                                           |                                                                 | ) *Must have operable water before final                                                                     |  |
| Sewage Supply: New Septic Tank                           | Expansion Reloc                                           | Complete New Well Application at the cationExisting Septic Tank | _ County Sewer                                                                                               |  |
|                                                          | I Health Checklist on other so that contains a manufactur |                                                                 | 0') of tract listed above? () yes (X) no                                                                     |  |
| Does the property contain any easement                   | s whether underground or o                                | verhead (X) yes () no                                           |                                                                                                              |  |
| Structures (existing or proposed): Single                | family dwellings: 1                                       | Manufactured Homes:                                             | Other (specify):                                                                                             |  |
|                                                          |                                                           |                                                                 | ng such work and the specifications of plans submitted bject to revocation if false information is provided. |  |
| Signatu                                                  | re of Owner or Owner's A                                  | nent                                                            | Date                                                                                                         |  |