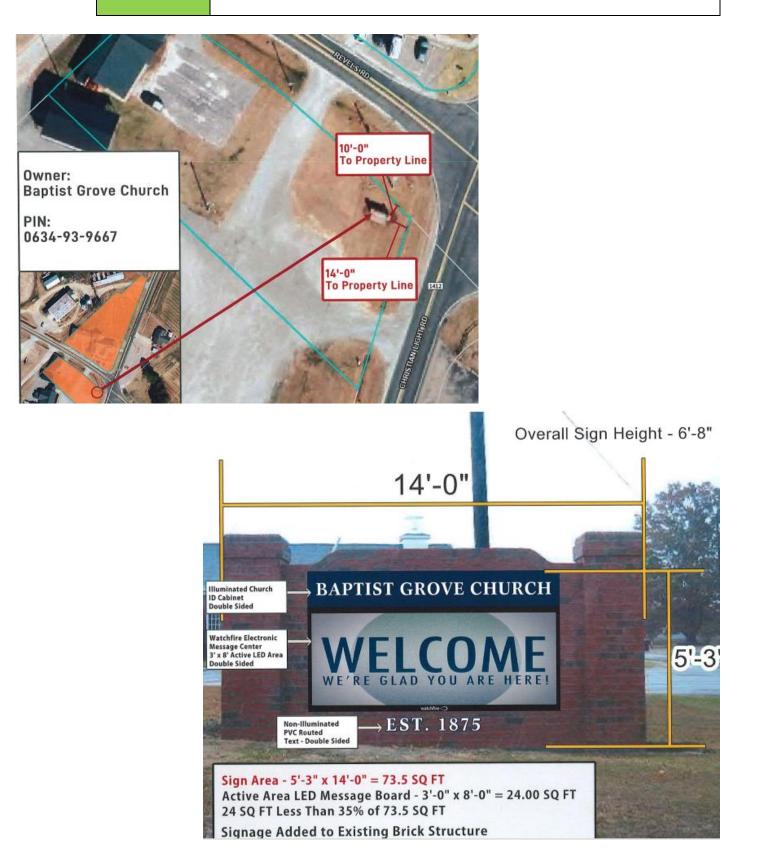

## Planning Services Sign Permit Review Form

| Date of Submittal | Application Number        | Applicant      | Landowner            |
|-------------------|---------------------------|----------------|----------------------|
| 11/20/2023        | BRES2311-0032             | Landell Debbie | Baptist Grove Church |
|                   |                           |                |                      |
| Contact Person    | Debbie Landell            | Contact Number | (919) 639-4666       |
| Sign Location     | SW corners of the         | PIN Number     |                      |
|                   | intersection of Christian |                | 0634-93-9667.000     |
|                   | Light and Revels Rd.      |                |                      |

| Proposed Sign                                      |                           |                   |                                      |                                                |                                             |                                                       |  |  |
|----------------------------------------------------|---------------------------|-------------------|--------------------------------------|------------------------------------------------|---------------------------------------------|-------------------------------------------------------|--|--|
| Туре                                               | Dime                      | nsions            |                                      | Location / Setbacks                            |                                             | Illumination                                          |  |  |
| U Wall                                             | Length                    |                   |                                      |                                                |                                             |                                                       |  |  |
| Ground Monument                                    | Width                     | 14'0''            | ]                                    | Existing prior to zoning<br>10' ROW Revels Rd. |                                             | <ul><li>None</li><li>External</li></ul>               |  |  |
| <ul><li>Directory</li><li>Outdoor</li></ul>        | Height                    | ght <b>6' 8''</b> |                                      | 14' ROW Christian Light<br>Rd.                 |                                             | <ul><li>Internal</li><li>Electronic Message</li></ul> |  |  |
| Advertising                                        | Total Sq. Ft. <b>93.3</b> |                   |                                      |                                                |                                             |                                                       |  |  |
| Total Length of NA                                 |                           |                   | Total Size of Project / Parcel       |                                                | □ Less Than 1 Acre<br>⊠ Greater Than 1 Acre |                                                       |  |  |
| Total Sq. Ft.24 sq. feetElectronic Message Display |                           |                   | Pole Style<br>Ground Sign Encasement | Mater<br>Width                                 | ial <b>None</b><br>None                     |                                                       |  |  |

| Current Signage |                            |                        |                           |  |
|-----------------|----------------------------|------------------------|---------------------------|--|
| Current         | Current                    | Distance Between       | Distance Between          |  |
| Wall Signs      | Ground Signs               | Signs On Property      | Outdoor Advertising Signs |  |
|                 |                            |                        |                           |  |
| 0               | 2 total, including subject | 223' +/-               | None                      |  |
|                 | sign                       | Existing before zoning |                           |  |