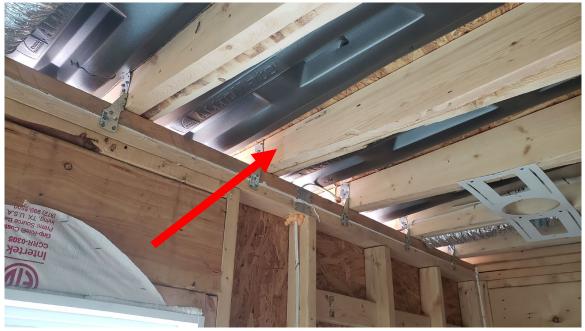

- 1. Assessment of notched rafters to accommodate bearing at rear-left exterior wall of addition.
- 2. Assessment of notched rafters to accommodate bearing at 2 x 10 plate at right side of addition.

The following conclusions and recommendations were noted:

- 1. We observed approximately 3-1/4" of material remaining of the existing 2 x 6 at 16" o.c. rafters bearing at the rear-left exterior wall. Based on our observations and analysis, the notched rafters are not a structural concern and are adequate to support the anticipated loading conditions. No action required.
- 2. We observed approximately 2" of material remaining of the existing 2 x 6 at 16" o.c. rafters bearing at the rear-left exterior wall. Based on our observations and analysis, the notched rafters are not a structural concern and are adequate to support the anticipated loading conditions. No action required.

Item 1 Example

Item 2 Example