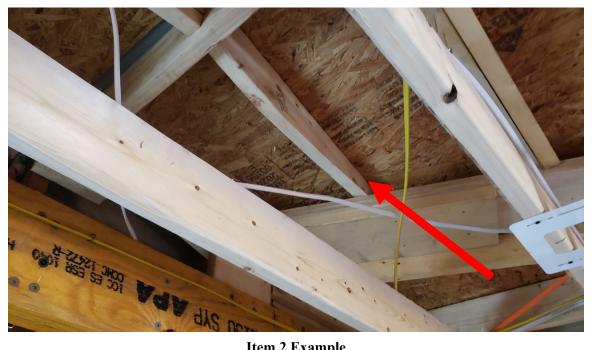

- 1. Assessment of notched rafters to accommodate bearing at rear-left exterior wall of addition.
- 2. Assessment of notched rafters to accommodate bearing at 2 x 10 plate at right side of addition.

The following conclusions and recommendations were noted:

- 1. We observed approximately 3-1/4" of material remaining of the existing 2 x 6 at 16" o.c. rafters bearing at the rear-left exterior wall. Based on our observations and analysis, the notched rafters are not a structural concern and are adequate to support the anticipated loading conditions. No action required.
- 2. We observed approximately 2" of material remaining of the existing 2 x 6 at 16" o.c. rafters bearing at the rear-left exterior wall. Based on our observations and analysis, the notched rafters are not a structural concern and are adequate to support the anticipated loading conditions. No action required.

Item 1 Example

Item 2 Example