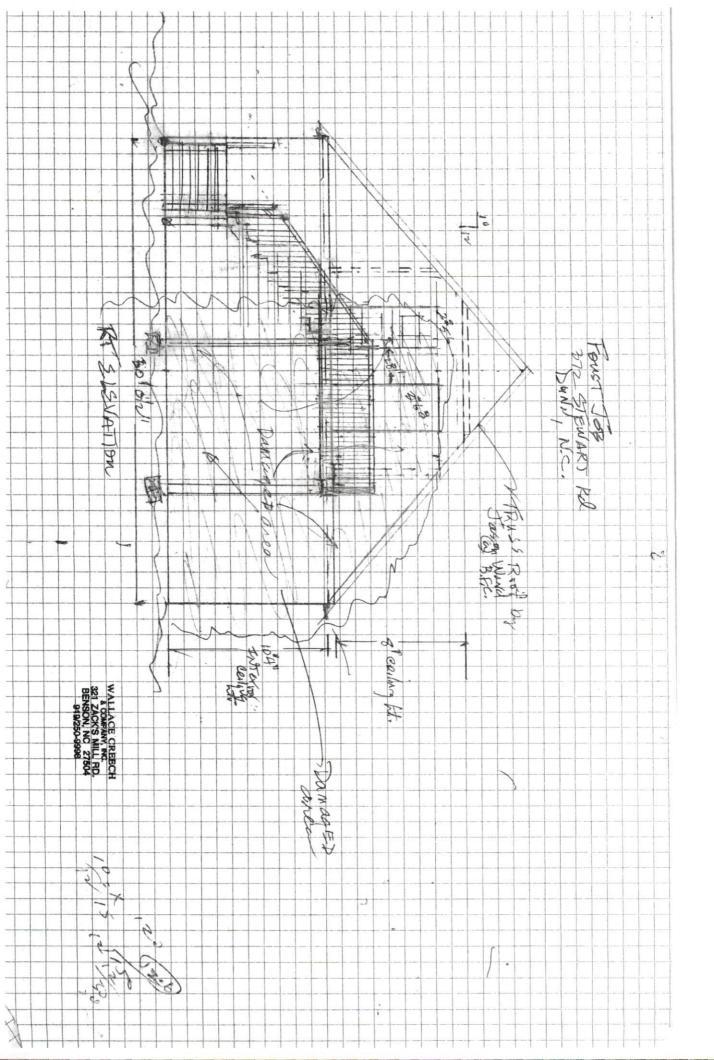

Graphical purlin representation does not depict the size or the orientation of the purlin along the top and/or bottom chord.
Attic room checked for L/360 deflection.

LOAD CASE(S) Standard

1-auss 372 Flewart Rd Scope () Remove any soll fire damaged material including; sheetrock, insulation, garage doors, wolk doors, upstairs windows (2), praining & heathing, vingl siding, ros trusses w/ home room furning and ros shingles. Thew allet rical Turning from subposel. @ Repair framing in Rt reas of Blog Replace trusses, during and hingles framing, hutalt underlangent in Bonus Room. Replace a finos heatil wood Faircase. 3 Distall new vinig Boxing & sidering, new walk Doors (3) and new Garage Doors 10/ openers (2). Justall new gutters. "Intall (2) new Ving vondour. 6) Justul new claimed system w/ pythes. 6) (hundate to lode Hang & frink Sheet rock in garage and homes room. hove in 2torage wow. 3 ho HVAC or phanking. no well, Septictonle, on Lands capano, Destul trem, plank flooring in Bomes,