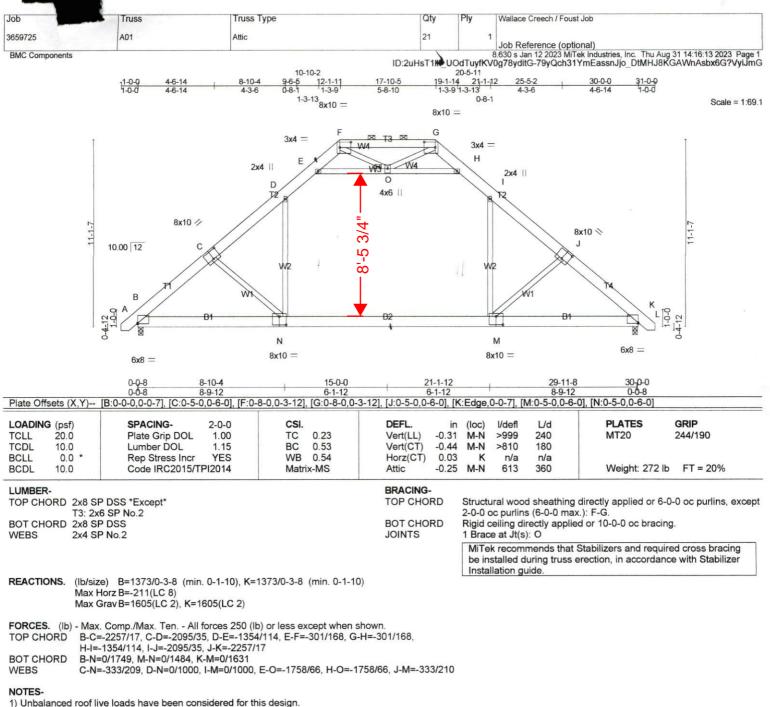

2) Wind: ASCE 7-10; Vult=115mph Vasd=91mph; TCDL=6.0psf; BCDL=6.0psf; h=30ft; Cat. II; Exp B; Enclosed; MWFRS (envelope) gable end zone and C-C Exterior(2) zone; cantilever left and right exposed ; end vertical left and right exposed; C-C for members and

forces & MWFRS for reactions shown; Lumber DOL=1.60 plate grip DOL=1.33

3) Provide adequate drainage to prevent water ponding.

4) This truss has been designed for a 10.0 psf bottom chord live load nonconcurrent with any other live loads.

5) \* This truss has been designed for a live load of 20.0psf on the bottom chord in all areas where a rectangle 3-6-0 tall by 2-0-0 wide will fit between the bottom chord and any other members.

6) Ceiling dead load (5.0 psf) on member(s). D-E, H-I, E-O, H-O

7) Bottom chord live load (40.0 psf) and additional bottom chord dead load (5.0 psf) applied only to room. M-N

8) This truss is designed in accordance with the 2015 International Residential Code sections R502.11.1 and R802.10.2 and referenced standard ANSI/TPI 1.

Graphical purlin representation does not depict the size or the orientation of the purlin along the top and/or bottom chord.
Attic room checked for L/360 deflection.

LOAD CASE(S) Standard

1-auss 372 Flewart Rd Scope () Remove any soll fire damaged material including; sheetrock, insulation, garage doors, wolk doors, upstairs windows (2), praining & heathing, vingl siding, ros trusses w/ home room furning and ros shingles. Thew allet rical Turning from subposel. @ Repair framing in Rt reas of Blog Replace trusses, during and hingles framing, hutalt underlangent in Bonus Room. Replace a finos heatil wood Faircase. 3 Distall new vinig Boxing & sidering, new walk Doors (3) and new Garage Doors 10/ openers (2). Justall new gutters. "Intall (2) new Ving vondour. 6) Justul new claimed system w/ pythes. 6) (hundate to lode Hang & frink Sheet rock in garage and homes room. hove in 2torage wow. 3 ho HVAC or phanking. no well, Septictonle, on Lands capano, Destul trem, plank flooring in Bomes,