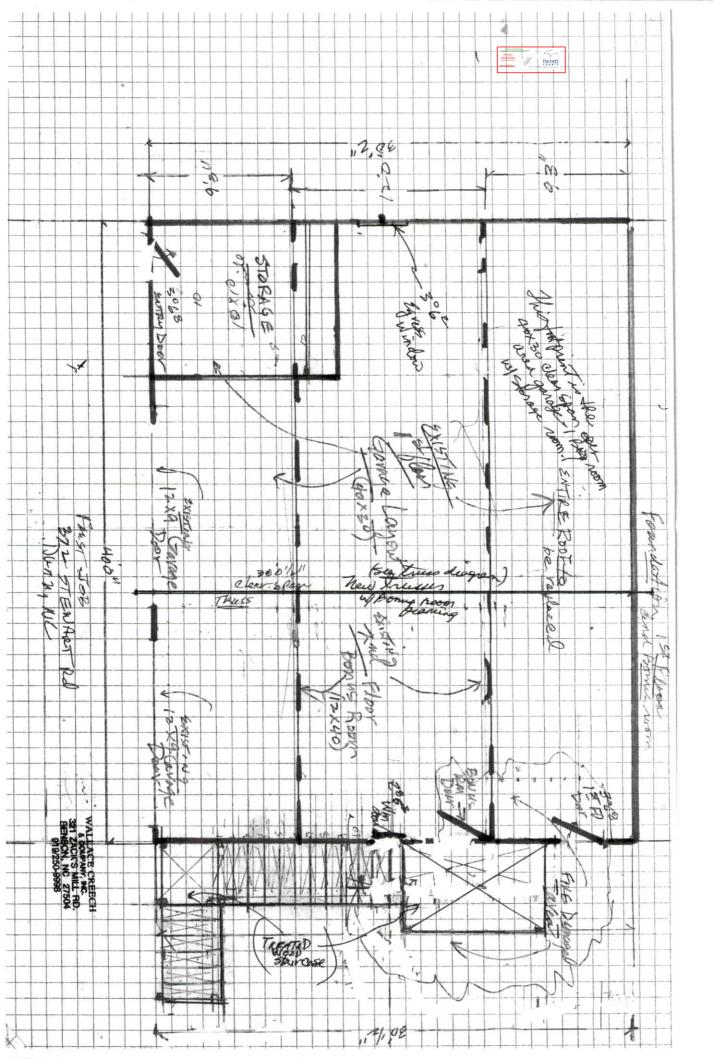

5) \* This truss has been designed for a live load of 20.0psf on the bottom chord in all areas where a rectangle 3-6-0 tall by 2-0-0 wide will fit between the bottom chord and any other members.

6) Ceiling dead load (5.0 psf) on member(s). D-E, H-I, E-O, H-O

7) Bottom chord live load (40.0 psf) and additional bottom chord dead load (5.0 psf) applied only to room. M-N

8) This truss is designed in accordance with the 2015 International Residential Code sections R502.11.1 and R802.10.2 and referenced standard ANSI/TPI 1.

Graphical purlin representation does not depict the size or the orientation of the purlin along the top and/or bottom chord.
Attic room checked for L/360 deflection.

LOAD CASE(S) Standard

1-auss 372 Flewart Rd Scope () Remove any soll fire damaged material including; sheetrock, insulation, garage doors, wolk doors, upstairs windows (2), praining & heathing, vingl siding, ros trusses w/ home room furning and ros shingles. Thew allet rical Turning from subposel. @ Repair framing in Rt reas of Blog Replace trusses, during and hingles framing, hutalt underlangent in Bonus Room. Replace a finos heatil wood Faircase. 3 Distall new vinig Boxing & sidering, new walk Doors (3) and new Garage Doors 10/ openers (2). Justall new gutters. "Intall (2) new Ving vondour. 6) Justul new claimed system w/ pythes. 6) (hundate to lode Hang & frink Sheet rock in garage and homes room. hove in 2torage wow. 3 ho HVAC or phanking. no well, Septictonle, on Lands capano, Destul trem, plank flooring in Bomes,