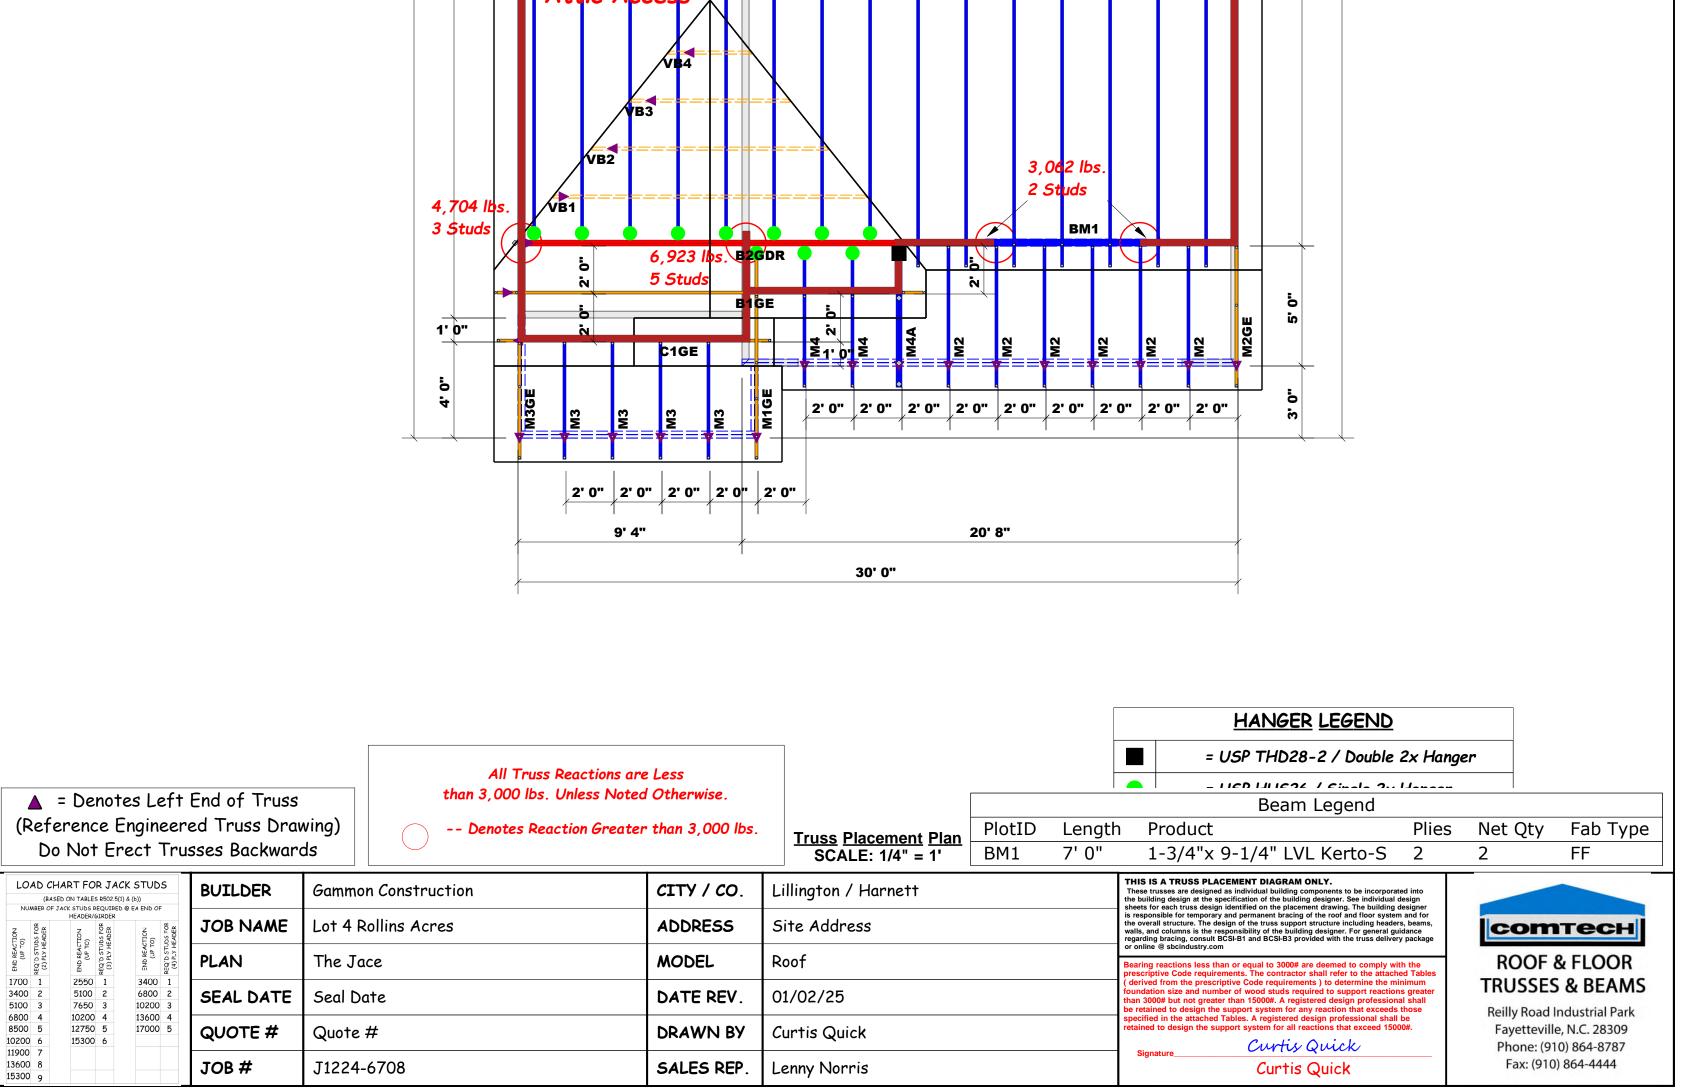

|        |        |
|        |        |   |   | A205   | A2    | A2    | A2    | A2    | A2    | A2     | A2     | A1      | A1       | A1    | A1    | A1    | A1    | A1                | A1GE  | 35' 3" | 53' 3" |
|        | 38' 3" |   |   |        |       |       |       |       |       |        | ttic   |         |          |       |       |       |       |                   |       | îĈ     |        |
|        |        |   |   |        |       |       |       | 30    | IDS.  | Live   | Loa    | d       |          |       |       |       |       |                   |       |        |        |
|        |        |   |   | Att    | ic A  | cces  | s     |       |       |        |        |         |          |       |       |       |       |                   |       |        |        |