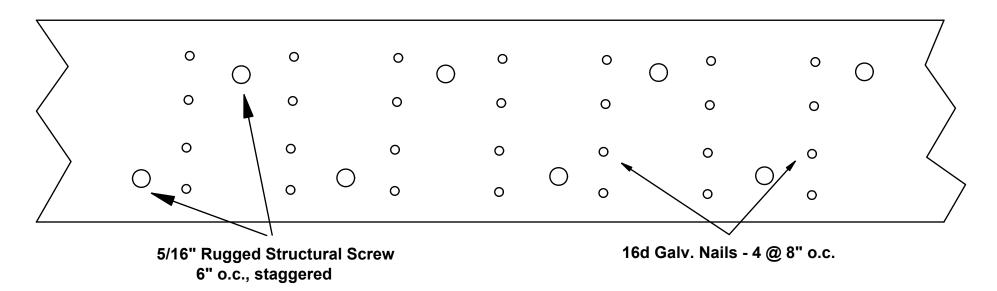

lan-view

Proposed Deck for Geralyn Schulz

By: Sierra

Cokesbury Park Lane Fuquay-Varina, NC 27526

Septem

By: Sierra Structures Inc. September 27th, 2023 Contact: Corey Woods 919-756-7549





#### Porch Post Location

Proposed Deck for Geralyn Schulz
487 Cokesbury Park Lane Fuquay-Varina, NC 27526

By: Sierra Structures Inc. September 27th, 2023 Contact: Corey Woods 919-756-7549



#### Post Location

Proposed Deck for Geralyn Schulz
487 Cokesbury Park Lane Fuquay-Varina, NC 27526

By: Sierra Structures Inc. September 27th, 2023 Contact: Corey Woods 919-756-7549



## Band, Joist and Girder Layout

Proposed Deck for Geralyn Schulz B 487 Cokesbury Park Lane Fuquay-Varina, NC 27526

By: Sierra Structures Inc. September 27th, 2023 Contact: Corey Woods 919-756-7549

#### Attached PT Band



Note: Siding Removed And PVC Flashing Installed

#### **Attached Band Detail**

Proposed Deck for Geralyn Schulz
487 Cokesbury Park Lane Fuquay-Varina, NC 27526

By: Sierra Structures Inc. September 27th, 2023 Contact: Corey Woods 919-756-7549



#### Footing, Post and Girder Detail

Proposed Deck for Geralyn Schulz 487 Cokesbury Park Lane Fuquay-Varina, NC 27526

By: Sierra Structures Inc. September 27th, 2023

Contact: Corey Woods 919-756-7549

# Min. Railing Height - 36"

### Max. Span Between Posts - 6' - 0" **Side View** 2" x 6" Railing Cap



with 3/8"x8" galvanized carriage bolt

**Wood Balusters** 

## Railing Detail

Proposed Deck for Geralyn Schulz By: Sierra Structures Inc. 487 Cokesbury Park Lane Fuquay-Varina, NC 27526 September 27th, 2023

Contact: Corey Woods 919-756-7549