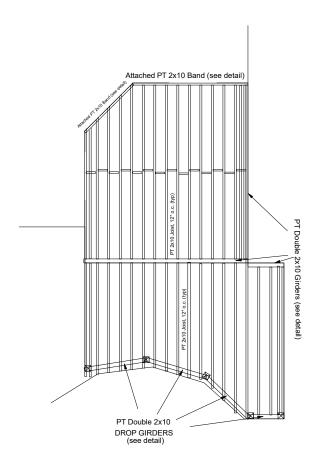

## Band, Joist and Girder Layout

Proposed Deck for Geralyn Schulz B 487 Cokesbury Park Lane Fuquay-Varina, NC 27526

By: Sierra Structures Inc. September 27th, 2023 Contact: Corey Woods 919-756-7549

#### Attached PT Band

Note: Siding Removed And PVC Flashing Installed