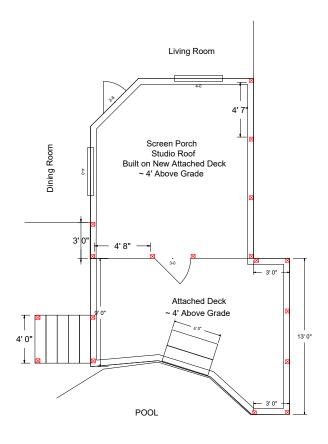

#### Porch Post Location

Proposed Deck for Geralyn Schulz
487 Cokesbury Park Lane Fuquay-Varina, NC 27526

By: Sierra Structures Inc. September 27th, 2023 Contact: Corey Woods 919-756-7549