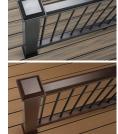

#### KIT 3: COCKTAIL RAIL & ROUND ALUMINUM BALUSTER

A cocktail rail kit allows for a Transcend or Select deck board\*\* to be installed on top of a Universal top/bottom rail, creating the perfect flat surface for beverages, planters and more. Cocktail rail kits only available with rails in WT with round aluminum balusters in BK.