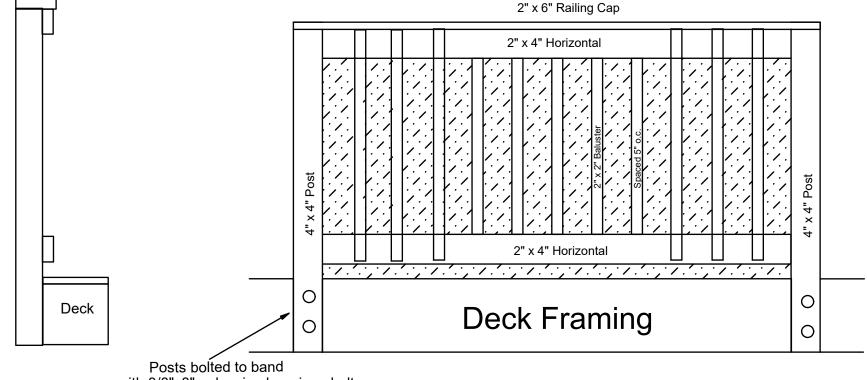

# Min. Railing Height - 36"

### Max. Span Between Posts - 6' - 0" **Side View** 2" x 6" Railing Cap

with 3/8"x8" galvanized carriage bolt

**Wood Balusters** 

## Railing Detail

Proposed Deck for Geralyn Schulz By: Sierra Structures Inc. 487 Cokesbury Park Lane Fuquay-Varina, NC 27526 September 27th, 2023

Contact: Corey Woods 919-756-7549