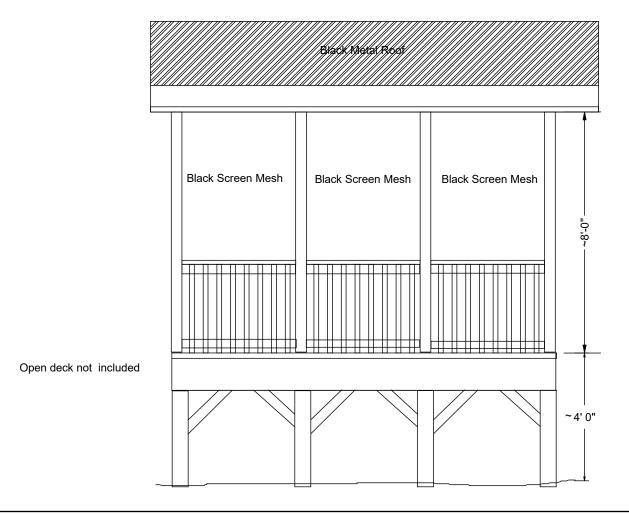

#### Rear Elevation Detail

Proposed Deck for Geralyn Schulz 487 Cokesbury Park Lane Fuquay-Varina, NC 27526

By: Sierra Structures Inc. September 27th, 2023 Contact: Corey Woods 919-756-7549