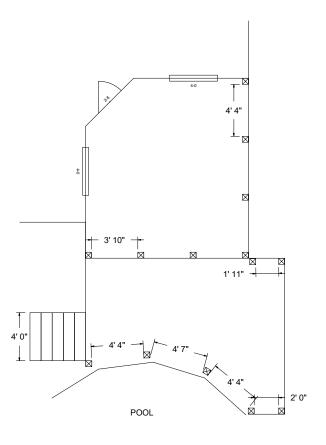

#### Post Location

Proposed Deck for Geralyn Schulz
487 Cokesbury Park Lane Fuquay-Varina, NC 27526

By: Sierra Structures Inc. September 27th, 2023 Contact: Corey Woods 919-756-7549