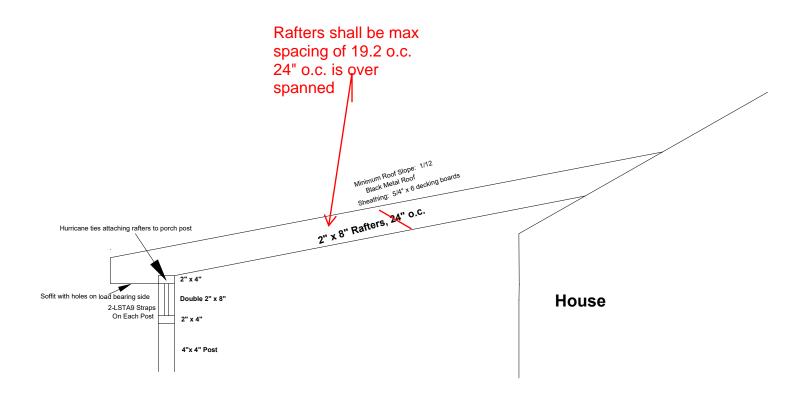

### Rafter Detail

Proposed Deck for Geralyn Schulz

By: Sierra Structures Inc.

487 Cokesbury Park Lane Fuquay-Varina, NC 27526

September 27th, 2023

Contact: Corey Woods 919-756-7549