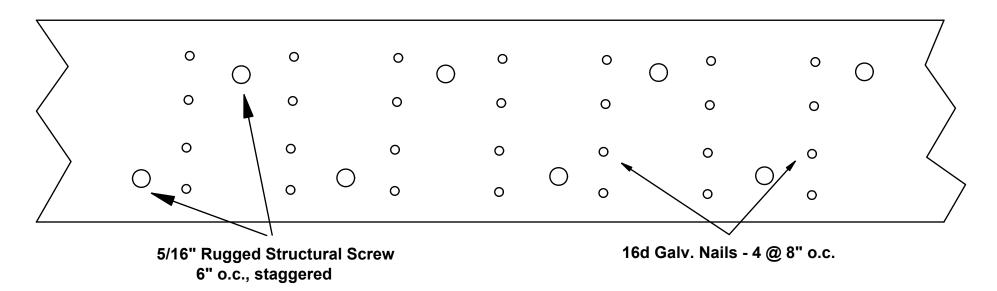

## Attached PT Band

Note: Siding Removed And PVC Flashing Installed

#### **Attached Band Detail**

Proposed Deck for Geralyn Schulz
487 Cokesbury Park Lane Fuquay-Varina, NC 27526

By: Sierra Structures Inc. September 27th, 2023 Contact: Corey Woods 919-756-7549