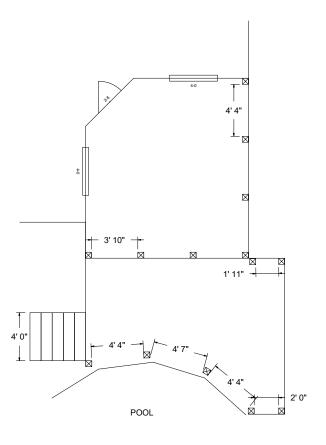

# Post Location

Proposed Deck for Geralyn Schulz
487 Cokesbury Park Lane Fuquay-Varina, NC 27526

By: Sierra Structures Inc. September 27th, 2023 Contact: Corey Woods 919-756-7549 Scale: 1/8" = 1'