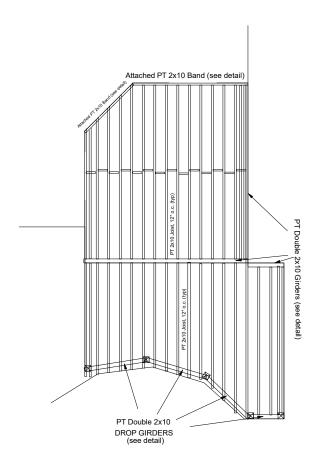

# Band, Joist and Girder Layout

Proposed Deck for Geralyn Schulz B 487 Cokesbury Park Lane Fuquay-Varina, NC 27526

By: Sierra Structures Inc. September 27th, 2023 Contact: Corey Woods 919-756-7549 Scale: 1/8" = 1'

#### Footing, Post and Girder Detail

Proposed Deck for Geralyn Schulz 487 Cokesbury Park Lane Fuquay-Varina, NC 27526

By: Sierra Structures Inc. September 27th, 2023

Contact: Corey Woods 919-756-7549