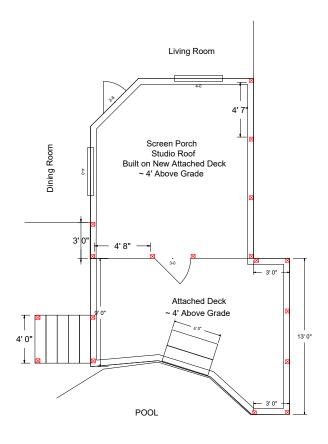

### Porch Post Location

Proposed Deck for Geralyn Schulz
487 Cokesbury Park Lane Fuquay-Varina, NC 27526

By: Sierra Structures Inc. September 27th, 2023 Contact: Corey Woods 919-756-7549

Scale: 1/8" = 1'

# Post Location

Proposed Deck for Geralyn Schulz
487 Cokesbury Park Lane Fuquay-Varina, NC 27526

By: Sierra Structures Inc. September 27th, 2023 Contact: Corey Woods 919-756-7549 Scale: 1/8" = 1'