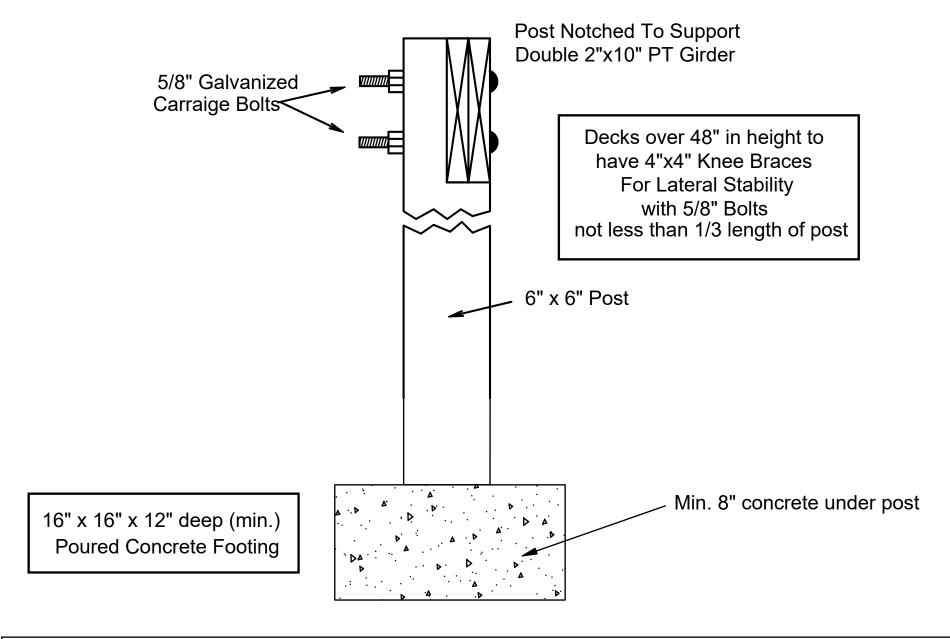

#### Footing, Post and Girder Detail

Proposed Deck for Geralyn Schulz 487 Cokesbury Park Lane Fuquay-Varina, NC 27526

By: Sierra Structures Inc. September 27th, 2023

Contact: Corey Woods 919-756-7549