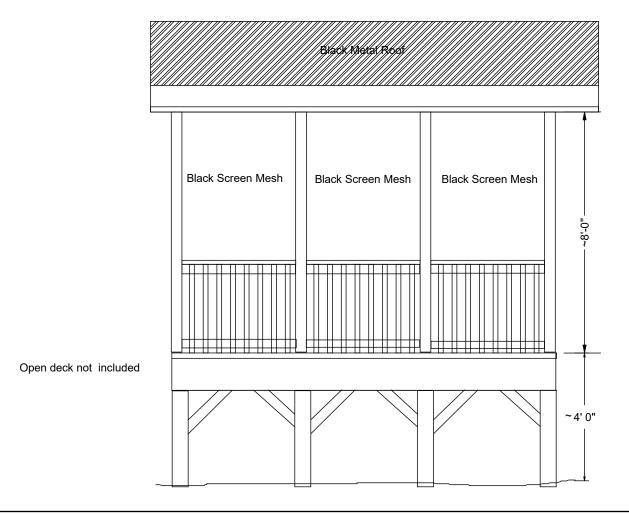

## Rear Elevation Detail

Proposed Deck for Geralyn Schulz 487 Cokesbury Park Lane Fuquay-Varina, NC 27526

By: Sierra Structures Inc. September 27th, 2023 Contact: Corey Woods 919-756-7549