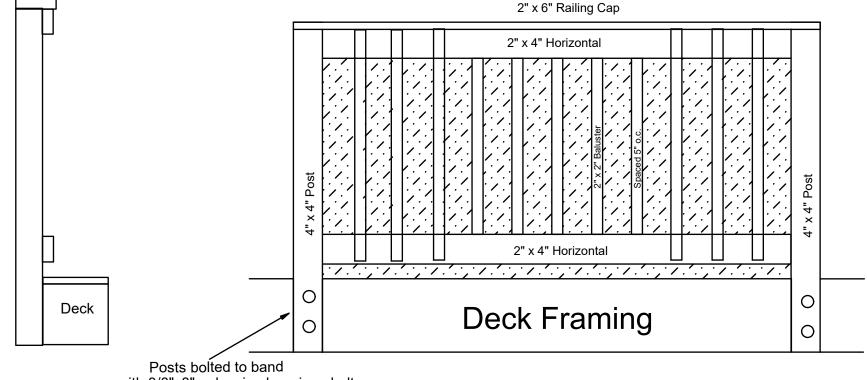

# Min. Railing Height - 36"

# Max. Span Between Posts - 6' - 0" **Side View** 2" x 6" Railing Cap

with 3/8"x8" galvanized carriage bolt

**Wood Balusters** 

# Railing Detail

Proposed Deck for Geralyn Schulz By: Sierra Structures Inc. 487 Cokesbury Park Lane Fuquay-Varina, NC 27526 September 27th, 2023

Contact: Corey Woods 919-756-7549