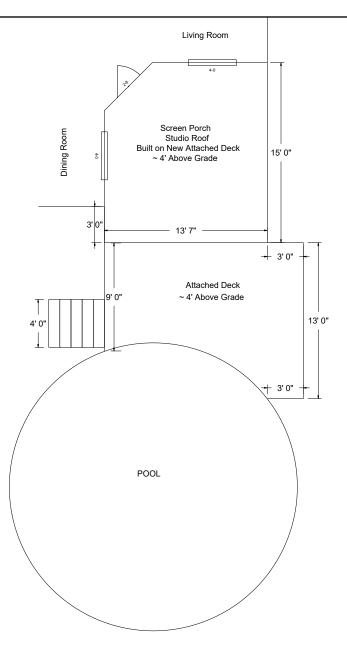

### Plan-view

Proposed Deck for Geralyn Schulz By: Sierra Structures Inc. Contact: Corey Woods Scale: 1/8" = 1'

487 Cokesbury Park Lane Fuquay-Varina, NC 27526 September 27th, 2023 919-756-7549

See notes on roof page