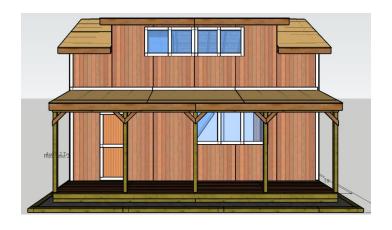

1<sup>st</sup> Floor Rear Wall Frame

1<sup>st</sup> Floor, Right-Side Wall Frame

7 11 5/8° 7 8 5/8°

2 10 3/16°

2 8°

1st Floor Front Wall Frame

2<sup>nd</sup> Floor, Floor Plan

2<sup>nd</sup> Floor Joist system, 2x8, 16 OC