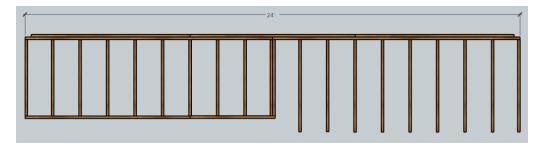

1<sup>st</sup> Floor Rear Wall Frame

1<sup>st</sup> Floor, Right-Side Wall Frame

7 11 5/8° 7 8 5/8°

2 10 3/16°

2 8°

1st Floor Front Wall Frame

2<sup>nd</sup> Floor, Floor Plan

2<sup>nd</sup> Floor Joist system, 2x8, 16 OC