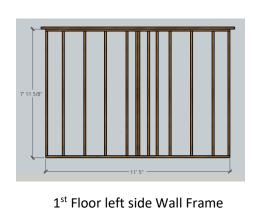

1<sup>st</sup> Floor Rear Wall Frame

1<sup>st</sup> Floor, Right-Side Wall Frame

7 11 5/8° 7 8 5/8°

2 10 3/16°

2 8°

1st Floor Front Wall Frame

2<sup>nd</sup> Floor, Floor Plan

2<sup>nd</sup> Floor Joist system, 2x8, 16 OC