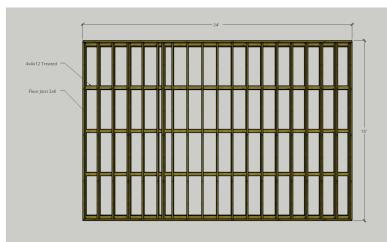

Foundation: Framed 4x6, ¾" stone, 4" Clean Gravel base

First Floor Joist system, 4x4 Runners w/ 2x6 joists, double support under posts, 6 Ground Anchors – corners & center

1<sup>st</sup> Floor, Floor Plan