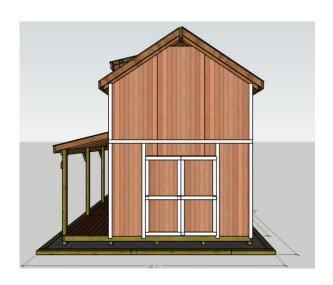

2<sup>nd</sup> Floor, Rear Wall Frame

2<sup>nd</sup> Floor, Front Wall Frame

2<sup>nd</sup> Floor, Left-side Wall Frame

2<sup>nd</sup> Floor, Right-side Wall Frame