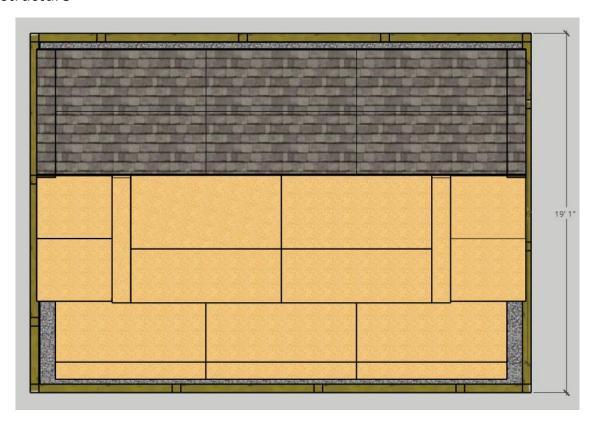

Foundation: Framed 4x6, ¾" stone, 4" Clean Gravel base

First Floor Joist system, 4x4 Runners w/ 2x6 joists, double support under posts, 6 Ground Anchors – corners & center

1<sup>st</sup> Floor, Floor Plan