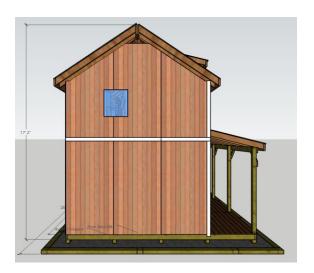

1<sup>st</sup> Floor Rear Wall Frame

1<sup>st</sup> Floor, Right-Side Wall Frame

7 11 5/8° 7 8 5/8°

2 10 3/16°

2 8°

1st Floor Front Wall Frame

2<sup>nd</sup> Floor, Floor Plan

2<sup>nd</sup> Floor Joist system, 2x8, 16 OC