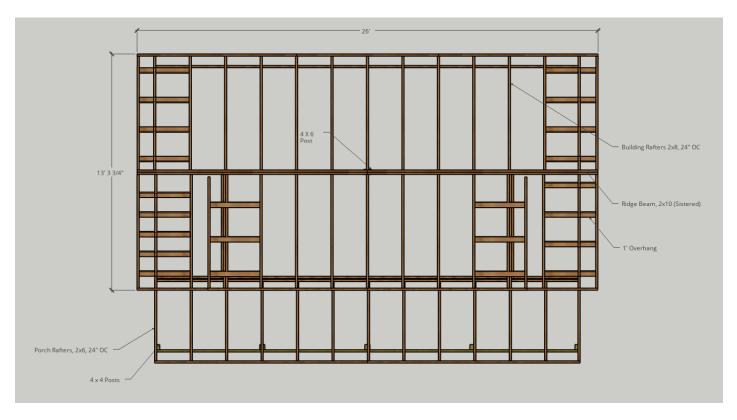

#### **Roof Rafter structure**

Top View, Layered Roof, 9/16 Plywood w/ Asphalt Shingles

Stair Structure & Detail