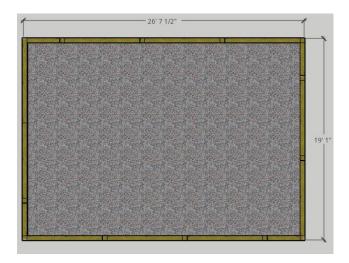

Foundation: Framed 4x6, ¾" stone, 4" Clean Gravel base

First Floor Joist system, 4x4 Runners w/ 2x6 joists, double support under posts, 6 Ground Anchors – corners & center

1<sup>st</sup> Floor, Floor Plan