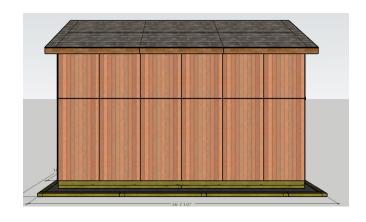

#### **Roof Rafter structure**

Top View, Layered Roof, 9/16 Plywood w/ Asphalt Shingles

Stair Structure & Detail