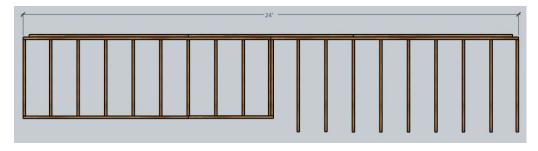

1<sup>st</sup> Floor, Right-Side Wall Frame

1<sup>st</sup> Floor Front Wall Frame

2<sup>nd</sup> Floor, Floor Plan

2<sup>nd</sup> Floor Joist system, 2x8, 16 OC

2<sup>nd</sup> Floor, Rear Wall Frame

2<sup>nd</sup> Floor, Front Wall Frame

2<sup>nd</sup> Floor, Left-side Wall Frame

2<sup>nd</sup> Floor, Right-side Wall Frame

**Roof Rafter structure** 

Top View, Layered Roof, 9/16 Plywood w/ Asphalt Shingles

Stair Structure & Detail