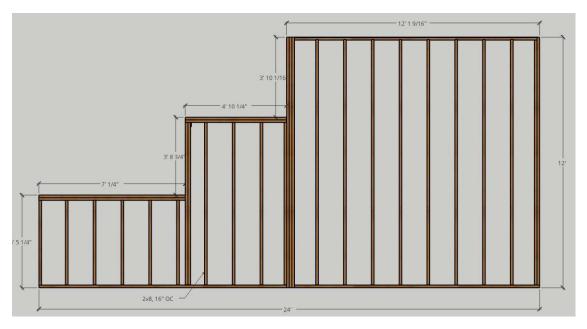

1<sup>st</sup> Floor, Right-Side Wall Frame

1<sup>st</sup> Floor Front Wall Frame

2<sup>nd</sup> Floor, Floor Plan

2<sup>nd</sup> Floor Joist system, 2x8, 16 OC

2<sup>nd</sup> Floor, Rear Wall Frame

2<sup>nd</sup> Floor, Front Wall Frame

2<sup>nd</sup> Floor, Left-side Wall Frame

2<sup>nd</sup> Floor, Right-side Wall Frame

**Roof Rafter structure** 

Top View, Layered Roof, 9/16 Plywood w/ Asphalt Shingles

Stair Structure & Detail