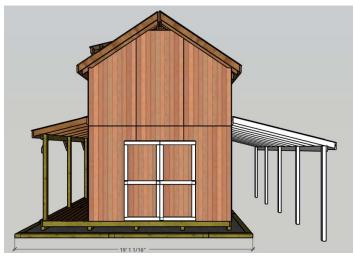

Foundation: Framed 4x6, ¾" stone, 4" Clean Gravel base

First Floor Joist system, 4x4 Runners w/ 2x6 joists, double support under posts, 6 Ground Anchors – corners & center



1<sup>st</sup> Floor, Floor Plan





1<sup>st</sup> Floor left side Wall Frame

1<sup>st</sup> Floor Rear Wall Frame

7 11 5/8" 6' 5" - 2' 8 3/16" - 2' 8 3/16" - 2' 8 3/16" - 2' 8 3/16" - 2' 8 3/16" - 2' 8 3/16" - 2' 8 3/16" - 2' 8 3/16" - 2' 8 3/16" - 2' 8 3/16" - 2' 8 3/16" - 2' 8 3/16" - 2' 8 3/16" - 2' 8 3/16" - 2' 8 3/16" - 2' 8 3/16" - 2' 8 3/16" - 2' 8 3/16" - 2' 8 3/16" - 2' 8 3/16" - 2' 8 3/16" - 2' 8 3/16" - 2' 8 3/16" - 2' 8 3/16" - 2' 8 3/16" - 2' 8 3/16" - 2' 8 3/16" - 2' 8 3/16" - 2' 8 3/16" - 2' 8 3/16" - 2' 8 3/16" - 2' 8 3/16" - 2' 8 3/16" - 2' 8 3/16" - 2' 8 3/16" - 2' 8 3/16" - 2' 8 3/16" -