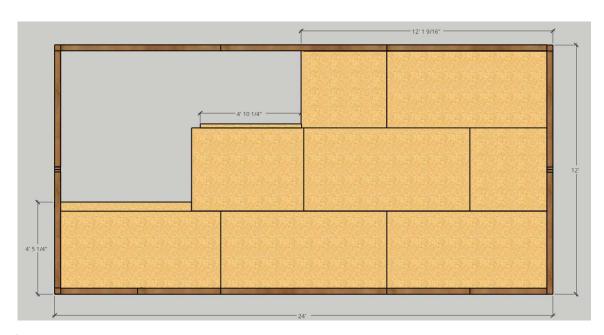

1<sup>st</sup> Floor, Right-Side Wall Frame

1<sup>st</sup> Floor Front Wall Frame

2<sup>nd</sup> Floor, Floor Plan

2<sup>nd</sup> Floor Joist system, 2x8, 16 OC

2<sup>nd</sup> Floor, Rear Wall Frame

2<sup>nd</sup> Floor, Front Wall Frame

2<sup>nd</sup> Floor, Left-side Wall Frame

2<sup>nd</sup> Floor, Right-side Wall Frame

**Roof Rafter structure** 

Top View, Layered Roof, 9/16 Plywood w/ Asphalt Shingles

Stair Structure & Detail