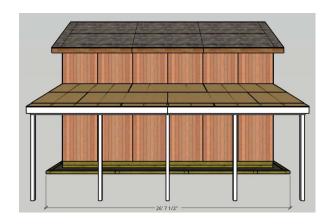

Foundation: Framed 4x6, ¾" stone, 4" Clean Gravel base

First Floor Joist system, 4x4 Runners w/ 2x6 joists, double support under posts, 6 Ground Anchors – corners & center



1<sup>st</sup> Floor, Floor Plan





1<sup>st</sup> Floor left side Wall Frame

1<sup>st</sup> Floor Rear Wall Frame

7 11 5/8" 6' 5" - 2' 8 3/16" - 2' 8 3/16" - 2' 8 3/16" - 2' 8 3/16" - 2' 8 3/16" - 2' 8 3/16" - 2' 8 3/16" - 2' 8 3/16" - 2' 8 3/16" - 2' 8 3/16" - 2' 8 3/16" - 2' 8 3/16" - 2' 8 3/16" - 2' 8 3/16" - 2' 8 3/16" - 2' 8 3/16" - 2' 8 3/16" - 2' 8 3/16" - 2' 8 3/16" - 2' 8 3/16" - 2' 8 3/16" - 2' 8 3/16" - 2' 8 3/16" - 2' 8 3/16" - 2' 8 3/16" - 2' 8 3/16" - 2' 8 3/16" - 2' 8 3/16" - 2' 8 3/16" - 2' 8 3/16" - 2' 8 3/16" - 2' 8 3/16" - 2' 8 3/16" - 2' 8 3/16" - 2' 8 3/16" - 2' 8 3/16" - 2' 8 3/16