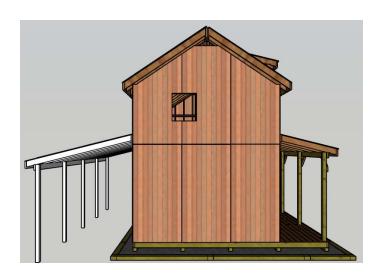

Foundation: Framed 4x6, ¾" stone, 4" Clean Gravel base

First Floor Joist system, 4x4 Runners w/ 2x6 joists, double support under posts, 6 Ground Anchors – corners & center



1<sup>st</sup> Floor, Floor Plan





1<sup>st</sup> Floor left side Wall Frame

1<sup>st</sup> Floor Rear Wall Frame

7 11 5/8" 6' 5" - 2' 8 3/16" - 2' 8 3/16" - 2' 8 3/16" - 2' 8 3/16" - 2' 8 3/16" - 2' 8 3/16" - 2' 8 3/16" - 2' 8 3/16" - 2' 8 3/16" - 2' 8 3/16" - 2' 8 3/16" - 2' 8 3/16" - 2' 8 3/16" - 2' 8 3/16" - 2' 8 3/16" - 2' 8 3/16" - 2' 8 3/16" - 2' 8 3/16" - 2' 8 3/16" - 2' 8 3/16" - 2' 8 3/16" - 2' 8 3/16" - 2' 8 3/16" - 2' 8 3/16" - 2' 8 3/16" - 2' 8 3/16" - 2' 8 3/16" - 2' 8 3/16" - 2' 8 3/16" - 2' 8 3/16" - 2' 8 3/16" - 2' 8 3/16" - 2' 8 3/16" - 2' 8 3/16" - 2' 8 3/16" - 2' 8 3/16" - 2' 8 3/16"