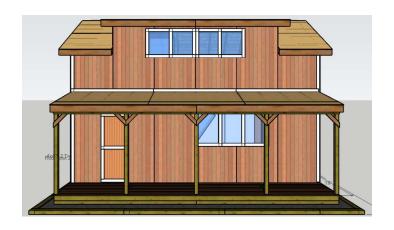

Foundation: Framed 4x6, ¾" stone, 4" Clean Gravel base

First Floor Joist system, 4x4 Runners w/ 2x6 joists, double support under posts, 6 Ground Anchors – corners & center



1<sup>st</sup> Floor, Floor Plan





1<sup>st</sup> Floor left side Wall Frame

1<sup>st</sup> Floor Rear Wall Frame

7 11 5/8" 6' 5" - 2' 8 3/16" - 2' 8 3/16" - 2' 8 3/16" - 2' 8 3/16" - 2' 8 3/16" - 2' 8 3/16" - 2' 8 3/16" - 2' 8 3/16" - 2' 8 3/16" - 2' 8 3/16" - 2' 8 3/16" - 2' 8 3/16" - 2' 8 3/16" - 2' 8 3/16" - 2' 8 3/16" - 2' 8 3/16" - 2' 8 3/16" - 2' 8 3/16" - 2' 8 3/16" - 2' 8 3/16" - 2' 8 3/16" - 2' 8 3/16" - 2' 8 3/16" - 2' 8 3/16" - 2' 8 3/16" - 2' 8 3/16" - 2' 8 3/16" - 2' 8 3/16" - 2' 8 3/16" - 2' 8 3/16" - 2' 8 3/16" - 2' 8 3/16" - 2' 8 3/16" - 2' 8 3/16" - 2' 8 3/16" - 2' 8 3/16" - 2' 8 3/