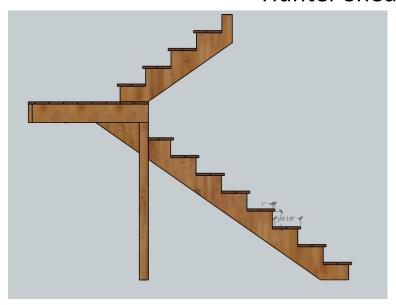

#### **Roof Rafter structure**

Top View, Layered Roof, 9/16 Plywood w/ Asphalt Shingles

Stair Structure & Detail