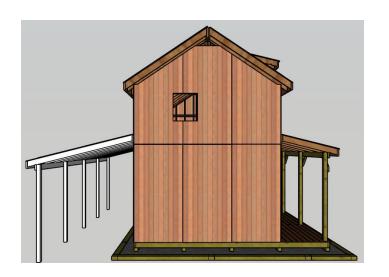

1<sup>st</sup> Floor Rear Wall Frame

1<sup>st</sup> Floor, Right-Side Wall Frame

7 11 5/8° 7 8 5/8°

2 10 3/16°

2 8°

1st Floor Front Wall Frame

2<sup>nd</sup> Floor, Floor Plan

2<sup>nd</sup> Floor Joist system, 2x8, 16 OC