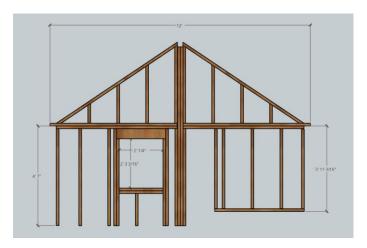

2<sup>nd</sup> Floor, Rear Wall Frame

2<sup>nd</sup> Floor, Front Wall Frame

2<sup>nd</sup> Floor, Left-side Wall Frame

2<sup>nd</sup> Floor, Right-side Wall Frame