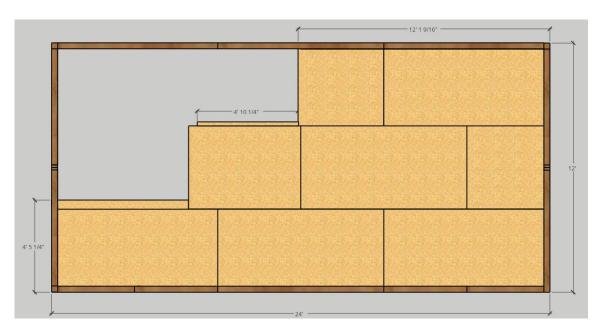

Foundation: Framed 4x6, ¾" stone, 4" Clean Gravel base

First Floor Joist system, 4x4 Runners w/ 2x6 joists, double support under posts, 6 Ground Anchors – corners & center

1<sup>st</sup> Floor, Floor Plan