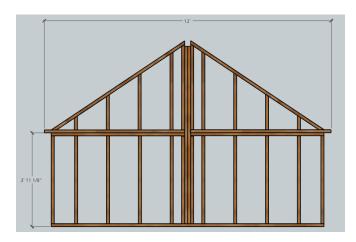

2<sup>nd</sup> Floor, Rear Wall Frame

2<sup>nd</sup> Floor, Front Wall Frame

2<sup>nd</sup> Floor, Left-side Wall Frame

2<sup>nd</sup> Floor, Right-side Wall Frame