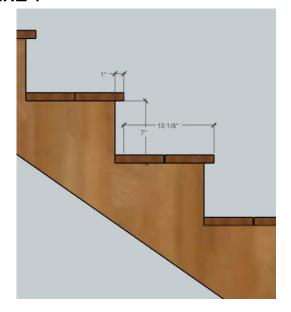

#### **Roof Rafter structure**

Top View, Layered Roof, 9/16 Plywood w/ Asphalt Shingles

Stair Structure & Detail