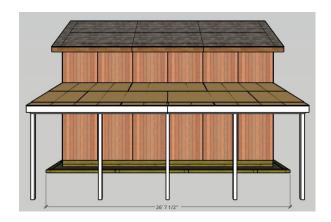

Foundation: Framed 4x6, ¾" stone, 4" Clean Gravel base

First Floor Joist system, 4x4 Runners w/ 2x6 joists, double support under posts, 6 Ground Anchors – corners & center

1<sup>st</sup> Floor, Floor Plan