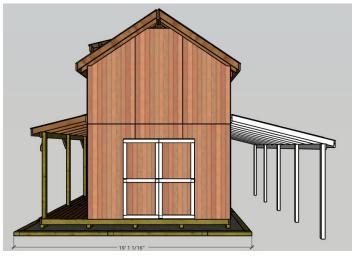

1<sup>st</sup> Floor Rear Wall Frame

1<sup>st</sup> Floor, Right-Side Wall Frame

7 11 5/8° 7 8 5/8°

2 10 3/16°

2 8°

1st Floor Front Wall Frame

2<sup>nd</sup> Floor, Floor Plan

2<sup>nd</sup> Floor Joist system, 2x8, 16 OC