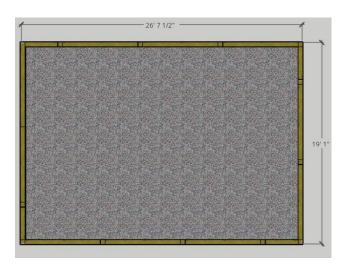

Foundation: Framed 4x6, ¾" stone, 4" Clean Gravel base

First Floor Joist system, 4x4 Runners w/ 2x6 joists, double support under posts, 6 Ground Anchors – corners & center

1<sup>st</sup> Floor, Floor Plan