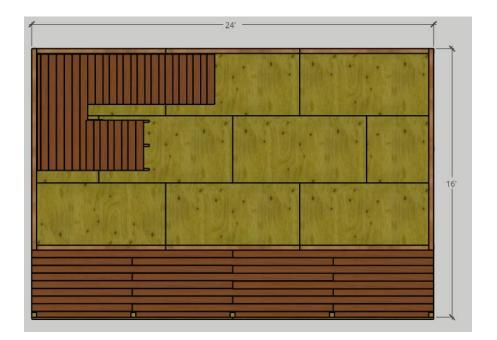

#### **Roof Rafter structure**

Top View, Layered Roof, 9/16 Plywood w/ Asphalt Shingles

Stair Structure & Detail