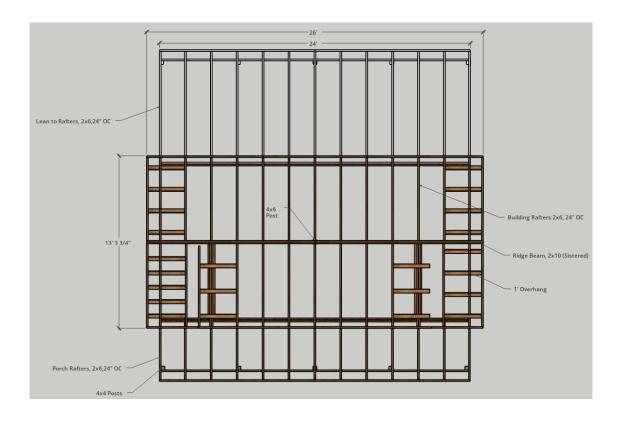

#### **Roof Rafter structure**

Top View, Layered Roof, 9/16 Plywood w/ Asphalt Shingles

Stair Structure & Detail