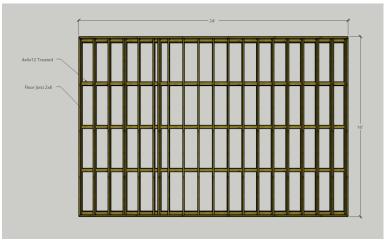

Foundation: Framed 4x6, ¾" stone, 4" Clean Gravel base

First Floor Joist system, 4x4 Runners w/ 2x6 joists, double support under posts, 6 Ground Anchors – corners & center

1<sup>st</sup> Floor, Floor Plan