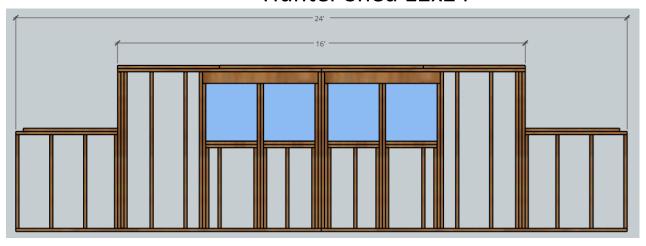

1<sup>st</sup> Floor Rear Wall Frame

1<sup>st</sup> Floor, Right-Side Wall Frame

7 11 5/8° 7 8 5/8°

2 10 3/16°

2 8°

1st Floor Front Wall Frame

2<sup>nd</sup> Floor, Floor Plan

2<sup>nd</sup> Floor Joist system, 2x8, 16 OC