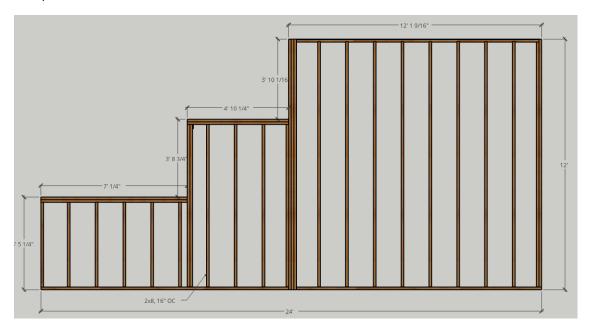

1<sup>st</sup> Floor Rear Wall Frame

1<sup>st</sup> Floor, Right-Side Wall Frame

7 11 5/8° 7 8 5/8°

2 10 3/16°

2 8°

1st Floor Front Wall Frame

2<sup>nd</sup> Floor, Floor Plan

2<sup>nd</sup> Floor Joist system, 2x8, 16 OC