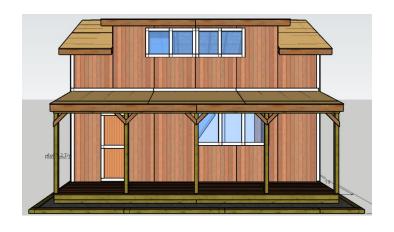

Foundation: Framed 4x6, ¾" stone, 4" Clean Gravel base

First Floor Joist system, 4x4 Runners w/ 2x6 joists, double support under posts, 6 Ground Anchors – corners & center

1<sup>st</sup> Floor, Floor Plan