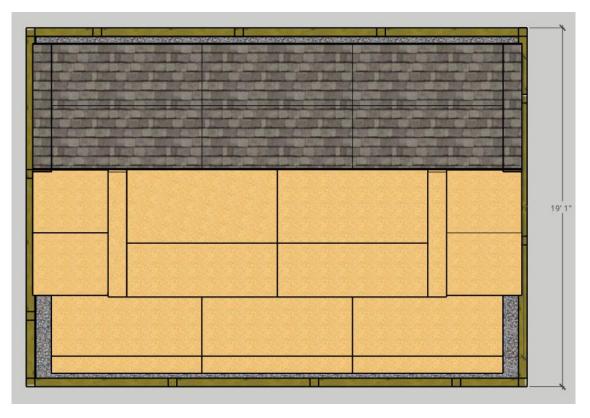

Foundation: Framed 4x6, ¾" stone, 4" Clean Gravel base

First Floor Joist system, 4x4 Runners w/ 2x6 joists, double support under posts, 6 Ground Anchors – corners & center

1<sup>st</sup> Floor, Floor Plan