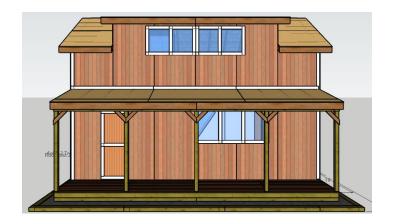

1<sup>st</sup> Floor, Floor Plan

1<sup>st</sup> Floor Rear Wall Frame

1<sup>st</sup> Floor, Right-Side Wall Frame

7 11 5/8° 7 8 5/8°

2 10 3/16°

2 8°

1st Floor Front Wall Frame

2<sup>nd</sup> Floor, Floor Plan

2<sup>nd</sup> Floor Joist system, 2x8, 16 OC

2<sup>nd</sup> Floor, Rear Wall Frame

2<sup>nd</sup> Floor, Front Wall Frame

2<sup>nd</sup> Floor, Left-side Wall Frame

2<sup>nd</sup> Floor, Right-side Wall Frame