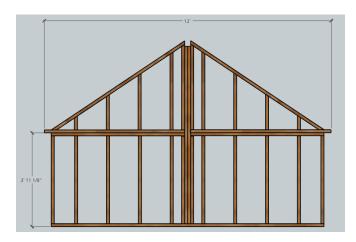

#### **Roof Rafter structure**

Top View, Layered Roof, 9/16 Plywood w/ Asphalt Shingles

may be max 8.25