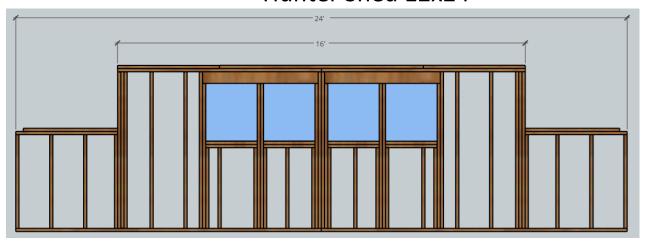

1<sup>st</sup> Floor, Floor Plan

1<sup>st</sup> Floor Rear Wall Frame

1<sup>st</sup> Floor, Right-Side Wall Frame

7 11 5/8° 7 8 5/8°

2 10 3/16°

2 8°

1st Floor Front Wall Frame

2<sup>nd</sup> Floor, Floor Plan