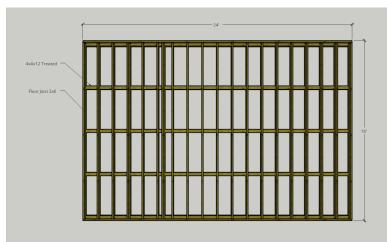

Foundation: Framed 4x6, ¾" stone, 4" Clean Gravel base

First Floor Joist system, 4x4 Runners w/ 2x6 joists, double support under posts, 6 Ground Anchors – corners & center

Joists shall be treated lumber