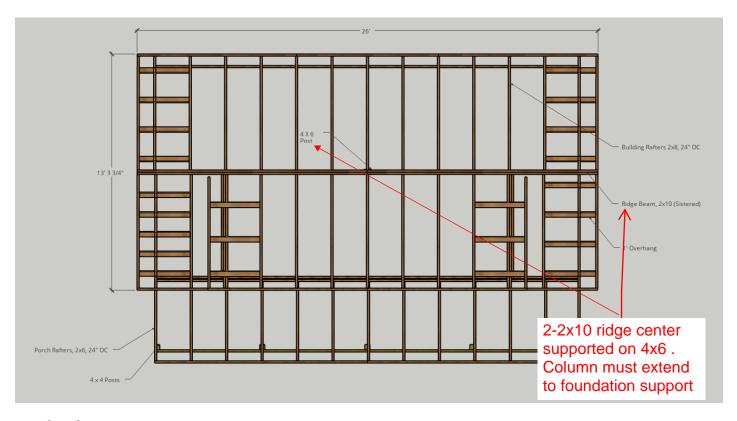

#### **Roof Rafter structure**

Top View, Layered Roof, 9/16 Plywood w/ Asphalt Shingles

may be max 8.25