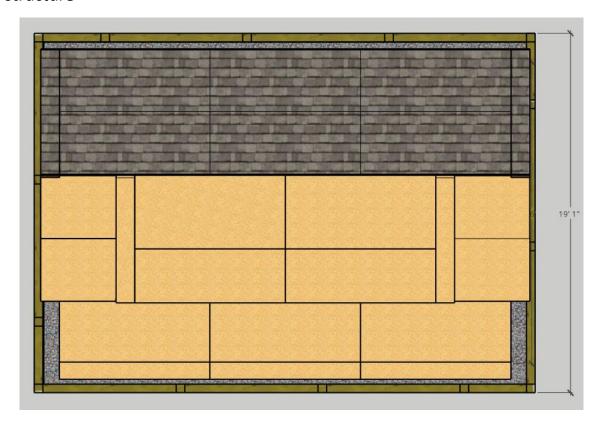

Foundation: Framed 4x6, ¾" stone, 4" Clean Gravel base

First Floor Joist system, 4x4 Runners w/ 2x6 joists, double support under posts, 6 Ground Anchors – corners & center

Joists shall be treated lumber

1<sup>st</sup> Floor, Floor Plan

1<sup>st</sup> Floor Rear Wall Frame

1<sup>st</sup> Floor, Right-Side Wall Frame

7 11 5/8° 7 8 5/8°

2 10 3/16°

2 8°

1st Floor Front Wall Frame

2<sup>nd</sup> Floor, Floor Plan