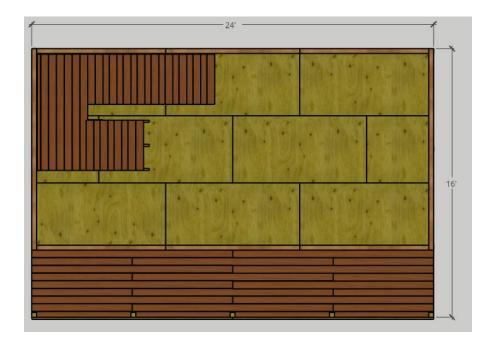

2<sup>nd</sup> Floor Joist system, 2x8, 16 OC

2<sup>nd</sup> Floor, Rear Wall Frame

2<sup>nd</sup> Floor, Front Wall Frame

2<sup>nd</sup> Floor, Left-side Wall Frame

2<sup>nd</sup> Floor, Right-side Wall Frame