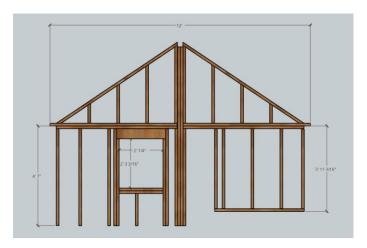

#### **Roof Rafter structure**

Top View, Layered Roof, 9/16 Plywood w/ Asphalt Shingles

may be max 8.25