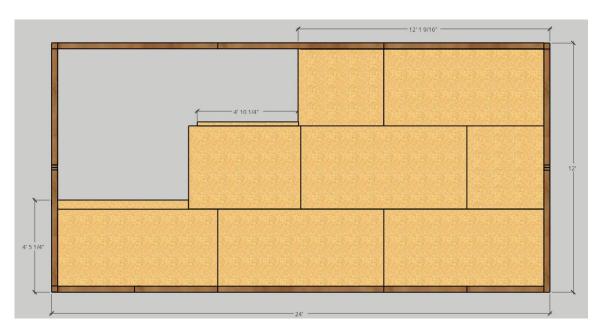

1<sup>st</sup> Floor, Floor Plan

1<sup>st</sup> Floor Rear Wall Frame

1<sup>st</sup> Floor, Right-Side Wall Frame

7 11 5/8° 7 8 5/8°

2 10 3/16°

2 8°

1st Floor Front Wall Frame

2<sup>nd</sup> Floor, Floor Plan