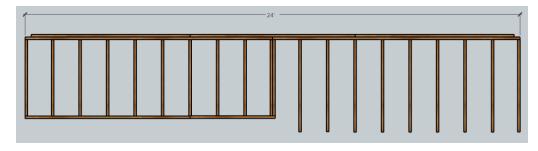

1<sup>st</sup> Floor, Floor Plan

1<sup>st</sup> Floor Rear Wall Frame

1<sup>st</sup> Floor, Right-Side Wall Frame

7 11 5/8° 7 8 5/8°

2 10 3/16°

2 8°

1st Floor Front Wall Frame

2<sup>nd</sup> Floor, Floor Plan