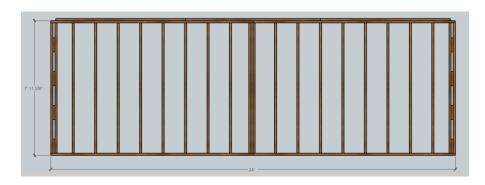

1<sup>st</sup> Floor, Floor Plan

1<sup>st</sup> Floor Rear Wall Frame

1<sup>st</sup> Floor, Right-Side Wall Frame

7 11 5/8° 7 8 5/8°

2 10 3/16°

2 8°

1st Floor Front Wall Frame

2<sup>nd</sup> Floor, Floor Plan