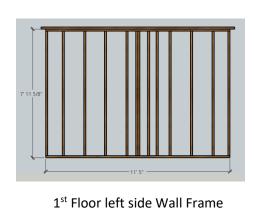

1<sup>st</sup> Floor, Floor Plan

1<sup>st</sup> Floor Rear Wall Frame

1<sup>st</sup> Floor, Right-Side Wall Frame

7 11 5/8° 7 8 5/8°

2 10 3/16°

2 8°

1st Floor Front Wall Frame

2<sup>nd</sup> Floor, Floor Plan