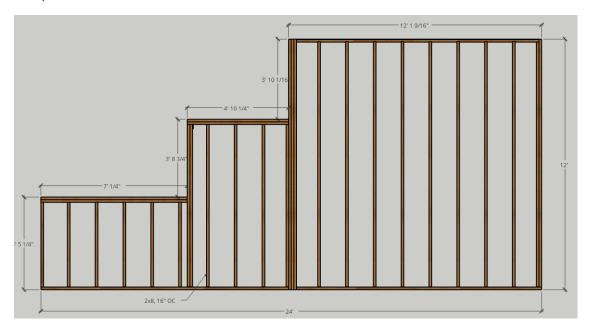

1<sup>st</sup> Floor, Floor Plan

1<sup>st</sup> Floor Rear Wall Frame

1<sup>st</sup> Floor, Right-Side Wall Frame

7 11 5/8° 7 8 5/8°

2 10 3/16°

2 8°

1st Floor Front Wall Frame

2<sup>nd</sup> Floor, Floor Plan