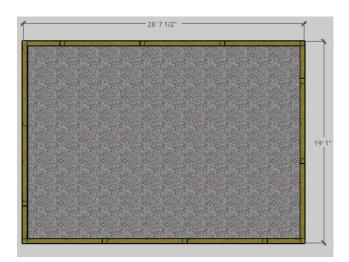

Foundation: Framed 4x6, ¾" stone, 4" Clean Gravel base

First Floor Joist system, 4x4 Runners w/ 2x6 joists, double support under posts, 6 Ground Anchors – corners & center

Joists shall be treated lumber