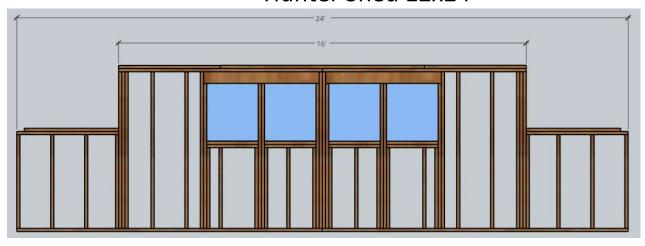

1<sup>st</sup> Floor, Right-Side Wall Frame

1<sup>st</sup> Floor Front Wall Frame

2<sup>nd</sup> Floor, Floor Plan

2<sup>nd</sup> Floor Joist system, 2x8, 16 OC

2<sup>nd</sup> Floor, Rear Wall Frame

2<sup>nd</sup> Floor, Front Wall Frame