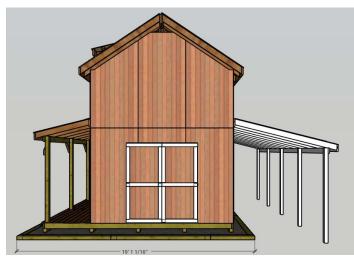

1<sup>st</sup> Floor, Right-Side Wall Frame

1<sup>st</sup> Floor Front Wall Frame

2<sup>nd</sup> Floor, Floor Plan

2<sup>nd</sup> Floor Joist system, 2x8, 16 OC

2<sup>nd</sup> Floor, Rear Wall Frame

2<sup>nd</sup> Floor, Front Wall Frame