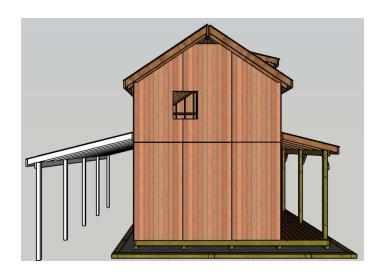

1<sup>st</sup> Floor left side Wall Frame

1<sup>st</sup> Floor Rear Wall Frame

7 11 5/8" 6' 5" - 2' 8 3/16" - 2' 8 3/16" - 2' 8 3/16" - 2' 8 3/16" - 2' 8 3/16" - 2' 8 3/16" - 2' 8 3/16" - 2' 8 3/16" - 2' 8 3/16" - 2' 8 3/16" - 2' 8 3/16" - 2' 8 3/16" - 2' 8 3/16" - 2' 8 3/16" - 2' 8 3/16" - 2' 8 3/16" - 2' 8 3/16" - 2' 8 3/16" - 2' 8 3/16" - 2' 8 3/16" - 2' 8 3/16" - 2' 8 3/16" - 2' 8 3/16" - 2' 8 3/16" - 2' 8 3/16" - 2' 8 3/16" - 2' 8 3/16" - 2' 8 3/16" - 2' 8 3/16" - 2' 8 3/16" - 2' 8 3/16" - 2' 8 3/16" - 2' 8 3/16" - 2' 8 3/16" - 2' 8 3/16" - 2' 8 3/16" - 2' 8 3/16" - 2' 8 3/16" - 2' 8 3/16" - 2' 8 3/16" - 2' 8 3/16" - 2' 8 3/16" - 2' 8 3/16" - 2' 8 3/16" - 2' 8 3/16" - 2' 8 3/16" - 2' 8 3/16" - 2' 8 3/16" - 2' 8 3/16" - 2' 8 3/16" - 2' 8 3/16" - 2' 8 3/16" - 2' 8 3/16" - 2' 8 3/16" - 2' 8 3/16" - 2' 8 3/16" - 2' 8 3/16" - 2' 8 3/16" - 2' 8 3/16" - 2' 8 3/16" - 2' 8 3/16" - 2' 8 3/16" - 2' 8 3/16" - 2' 8 3/16" - 2' 8 3/16" - 2' 8 3/16" - 2' 8 3/16" - 2' 8 3/16" - 2' 8 3/16" - 2' 8 3/16" - 2' 8 3/16" - 2' 8 3/16" - 2' 8 3/16" - 2' 8 3/16" - 2' 8 3/16" - 2' 8 3/16" - 2' 8 3/16" - 2' 8 3/16" - 2' 8 3/16" - 2' 8 3/16" - 2' 8 3/16" - 2' 8 3/16" - 2' 8 3/16" - 2' 8 3/16" - 2' 8 3/16" - 2' 8 3/16" - 2' 8 3/16" - 2' 8 3/16" - 2' 8 3/16" - 2' 8 3/16" - 2' 8 3/16" - 2' 8 3/16" - 2' 8 3/16" - 2' 8 3/16" - 2' 8 3/16" - 2' 8 3/16" - 2' 8 3/16" - 2' 8 3/16" - 2' 8 3/16" - 2' 8 3/16" - 2' 8 3/16" - 2' 8 3/16" - 2' 8 3/16" - 2' 8 3/16" - 2' 8 3/16" - 2' 8 3/16" - 2' 8 3/16" - 2' 8 3/16" - 2' 8 3/16" - 2' 8 3/16" - 2' 8 3/16" - 2' 8 3/16" - 2' 8 3/16" - 2' 8 3/16" - 2' 8 3/16" - 2' 8 3/16" - 2' 8 3/16" - 2' 8 3/16" - 2' 8 3/16" - 2' 8 3/16" - 2' 8 3/16" - 2' 8 3/16" - 2' 8 3/16" - 2' 8 3/16" - 2' 8 3/16" - 2' 8 3/16" - 2' 8 3/16" - 2' 8 3/16" - 2' 8 3/16" - 2' 8 3/16" - 2' 8 3/16" - 2' 8 3/16" - 2' 8 3/16" - 2' 8 3/16" - 2' 8 3/16" - 2' 8 3/16" - 2' 8 3/16" - 2' 8 3/16" - 2' 8 3/16" - 2' 8 3/16" - 2' 8 3/16" - 2' 8 3/16" - 2' 8 3/16" - 2' 8 3/16" - 2' 8 3/16" - 2' 8 3/16" - 2' 8 3/16" - 2' 8 3/16" - 2' 8 3/16" - 2' 8 3/16" - 2' 8 3/16" - 2' 8 3/16" - 2' 8 3/16" - 2' 8 3/16" - 2' 8 3/16" - 2' 8 3/16" - 2