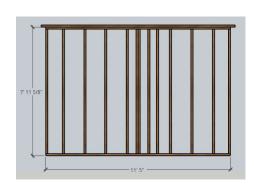

1<sup>st</sup> Floor left side Wall Frame

1<sup>st</sup> Floor Rear Wall Frame

7 11 5/8" 6' 5" - 2' 8 3/16" - 2' 8 3/16" - 2' 8 3/16" - 2' 8 3/16" - 2' 8 3/16" - 2' 8 3/16" - 2' 8 3/16" - 2' 8 3/16" - 2' 8 3/16" - 2' 8 3/16" - 2' 8 3/16" - 2' 8 3/16" - 2' 8 3/16" - 2' 8 3/16" - 2' 8 3/16" - 2' 8 3/16" - 2' 8 3/16" - 2' 8 3/16" - 2' 8 3/16" - 2' 8 3/16" - 2' 8 3/16" - 2' 8 3/16" - 2' 8 3/16" - 2' 8 3/16" - 2' 8 3/16" - 2' 8 3/16" - 2' 8 3/16" - 2' 8 3/16" - 2' 8 3/16" - 2' 8 3/16" - 2' 8 3/16" - 2' 8 3/16" - 2' 8 3/16" - 2' 8 3/16" - 2' 8 3/16" - 2' 8 3/16" - 2' 8 3/16" - 2' 8 3/16" - 2' 8 3/16" - 2' 8 3/16" - 2' 8 3/16" - 2' 8 3/16" - 2' 8 3/16" - 2' 8 3/16" - 2' 8 3/16" - 2' 8 3/16" - 2' 8 3/16" - 2' 8 3/16" - 2' 8 3/16" - 2' 8 3/16" - 2' 8 3/16" - 2' 8 3/16" - 2' 8 3/16" - 2' 8 3/16" - 2' 8 3/16" - 2' 8 3/16" - 2' 8 3/16" - 2' 8 3/16" - 2' 8 3/16" - 2' 8 3/16" - 2' 8 3/16" - 2' 8 3/16" - 2' 8 3/16" - 2' 8 3/16" - 2' 8 3/16" - 2' 8 3/16" - 2' 8 3/16" - 2' 8 3/16" - 2' 8 3/16" - 2' 8 3/16" - 2' 8 3/16" - 2' 8 3/16" - 2' 8 3/16" - 2' 8 3/16" - 2' 8 3/16" - 2' 8 3/16" - 2' 8 3/16" - 2' 8 3/16" - 2' 8 3/16" - 2' 8 3/16" - 2' 8 3/16" - 2' 8 3/16" - 2' 8 3/16" - 2' 8 3/16" - 2' 8 3/16" - 2' 8 3/16" - 2' 8 3/16" - 2' 8 3/16" - 2' 8 3/16" - 2' 8 3/16" - 2' 8 3/16" - 2' 8 3/16" - 2' 8 3/16" - 2' 8 3/16" - 2' 8 3/16" - 2' 8 3/16" - 2' 8 3/16" - 2' 8 3/16" - 2' 8 3/16" - 2' 8 3/16" - 2' 8 3/16" - 2' 8 3/16" - 2' 8 3/16" - 2' 8 3/16" - 2' 8 3/16" - 2' 8 3/16" - 2' 8 3/16" - 2' 8 3/16" - 2' 8 3/16" - 2' 8 3/16" - 2' 8 3/16" - 2' 8 3/16" - 2' 8 3/16" - 2' 8 3/16" - 2' 8 3/16" - 2' 8 3/16" - 2' 8 3/16" - 2' 8 3/16" - 2' 8 3/16" - 2' 8 3/16" - 2' 8 3/16" - 2' 8 3/16" - 2' 8 3/16" - 2' 8 3/16" - 2' 8 3/16" - 2' 8 3/16" - 2' 8 3/16" - 2' 8 3/16" - 2' 8 3/16" - 2' 8 3/16" - 2' 8 3/16" - 2' 8 3/16" - 2' 8 3/16" - 2' 8 3/16" - 2' 8 3/16" - 2' 8 3/16" - 2' 8 3/16" - 2' 8 3/16" - 2' 8 3/16" - 2' 8 3/16" - 2' 8 3/16" - 2' 8 3/16" - 2' 8 3/16" - 2' 8 3/16" - 2' 8 3/16" - 2' 8 3/16" - 2' 8 3/16" - 2' 8 3/16" - 2' 8 3/16" - 2' 8 3/16" - 2' 8 3/16" - 2' 8 3/16" - 2' 8 3/16" - 2' 8 3/16" - 2' 8 3/16" - 2' 8 3/16" - 2