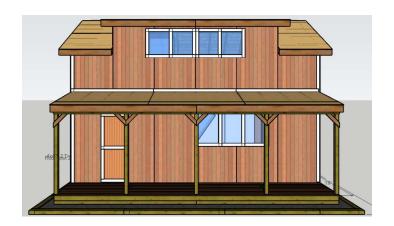

1<sup>st</sup> Floor, Right-Side Wall Frame

1<sup>st</sup> Floor Front Wall Frame

2<sup>nd</sup> Floor, Floor Plan

2<sup>nd</sup> Floor Joist system, 2x8, 16 OC

2<sup>nd</sup> Floor, Rear Wall Frame

2<sup>nd</sup> Floor, Front Wall Frame