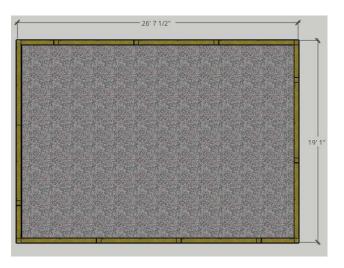

Foundation: Framed 4x6, ¾" stone, 4" Clean Gravel base

First Floor Joist system, 4x4 Runners w/ 2x6 joists, double support under posts, 6 Ground Anchors – corners & center

1<sup>st</sup> Floor, Floor Plan