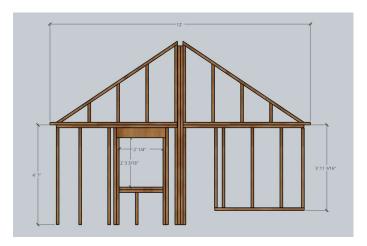

2<sup>nd</sup> Floor, Left-side Wall Frame

2<sup>nd</sup> Floor, Right-side Wall Frame

**Roof Rafter structure** 

Top View, Layered Roof, 9/16 Plywood w/ Asphalt Shingles

Stair Structure & Detail