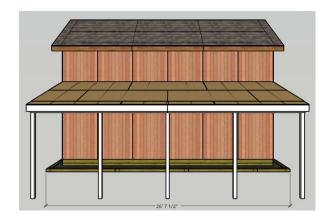

Foundation: Framed 4x6, ¾" stone, 4" Clean Gravel base

First Floor Joist system, 4x4 Runners w/ 2x6 joists, double support under posts, 6 Ground Anchors – corners & center

1<sup>st</sup> Floor, Floor Plan