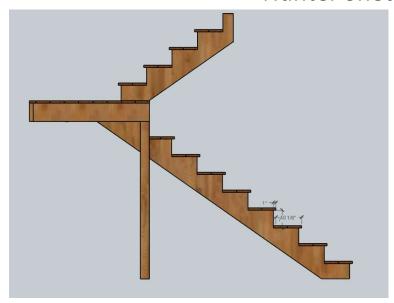

2<sup>nd</sup> Floor, Left-side Wall Frame

2<sup>nd</sup> Floor, Right-side Wall Frame

**Roof Rafter structure** 

Top View, Layered Roof, 9/16 Plywood w/ Asphalt Shingles

Stair Structure & Detail