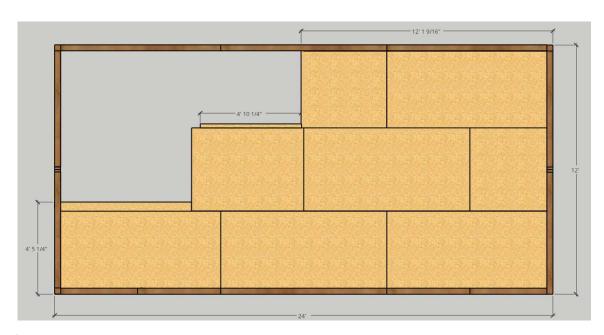

Foundation: Framed 4x6, ¾" stone, 4" Clean Gravel base

First Floor Joist system, 4x4 Runners w/ 2x6 joists, double support under posts, 6 Ground Anchors – corners & center

1<sup>st</sup> Floor, Floor Plan