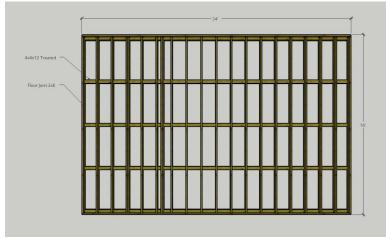

Foundation: Framed 4x6, ¾" stone, 4" Clean Gravel base

First Floor Joist system, 4x4 Runners w/ 2x6 joists, double support under posts, 6 Ground Anchors – corners & center

1<sup>st</sup> Floor, Floor Plan