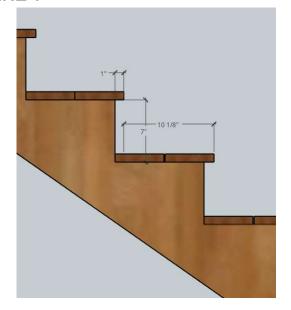

2<sup>nd</sup> Floor, Left-side Wall Frame

2<sup>nd</sup> Floor, Right-side Wall Frame

**Roof Rafter structure** 

Top View, Layered Roof, 9/16 Plywood w/ Asphalt Shingles

Stair Structure & Detail