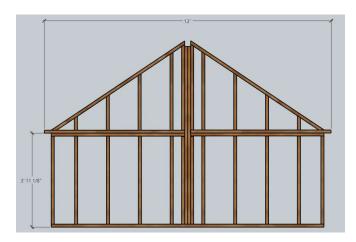

2<sup>nd</sup> Floor, Left-side Wall Frame

2<sup>nd</sup> Floor, Right-side Wall Frame

**Roof Rafter structure** 

Top View, Layered Roof, 9/16 Plywood w/ Asphalt Shingles

Stair Structure & Detail