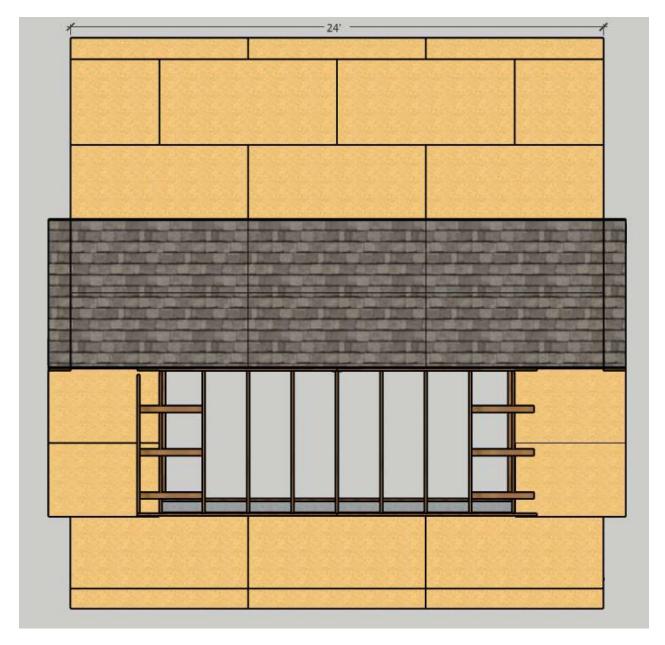

2<sup>nd</sup> Floor, Left-side Wall Frame

2<sup>nd</sup> Floor, Right-side Wall Frame

**Roof Rafter structure** 

Top View, Layered Roof, 9/16 Plywood w/ Asphalt Shingles

Stair Structure & Detail