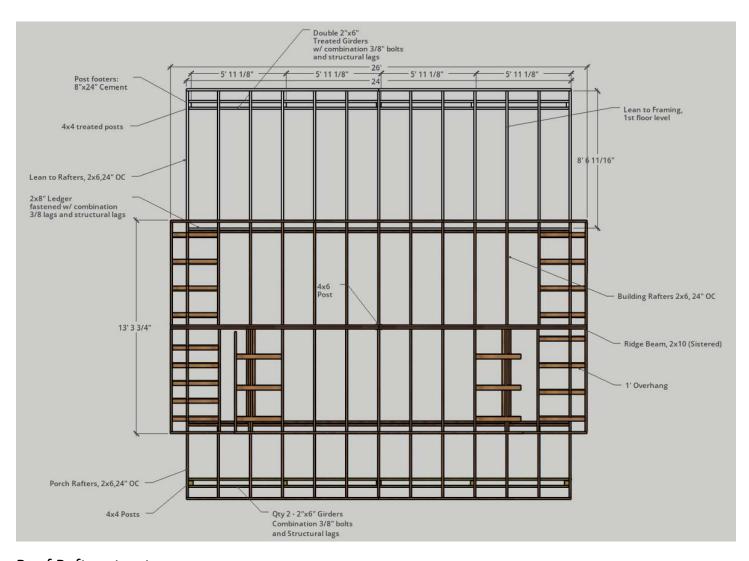

2<sup>nd</sup> Floor, Left-side Wall Frame

2<sup>nd</sup> Floor, Right-side Wall Frame

**Roof Rafter structure** 

Top View, Layered Roof, 9/16 Plywood w/ Asphalt Shingles

Stair Structure & Detail