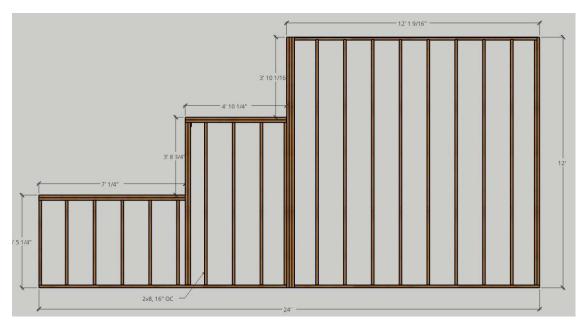

1<sup>st</sup> Floor, Right-Side Wall Frame

1<sup>st</sup> Floor Front Wall Frame

2<sup>nd</sup> Floor, Floor Plan

2<sup>nd</sup> Floor Joist system, 2x8, 16 OC

2<sup>nd</sup> Floor, Rear Wall Frame

2<sup>nd</sup> Floor, Front Wall Frame