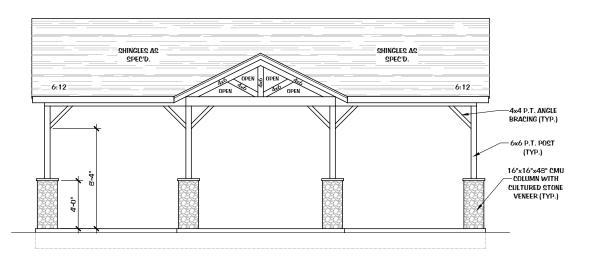

# SPEC'D. (TYP.) TRUCC BEARING HGT. BRACING (TYP.) 6x6 P.T. POST 16"x16"x48" CMU —COLUMN WITH CULTURED STONE VENEER (TYP.)

#### FRONT ELEVATION

SCALE: 1/8" = 1'-0"