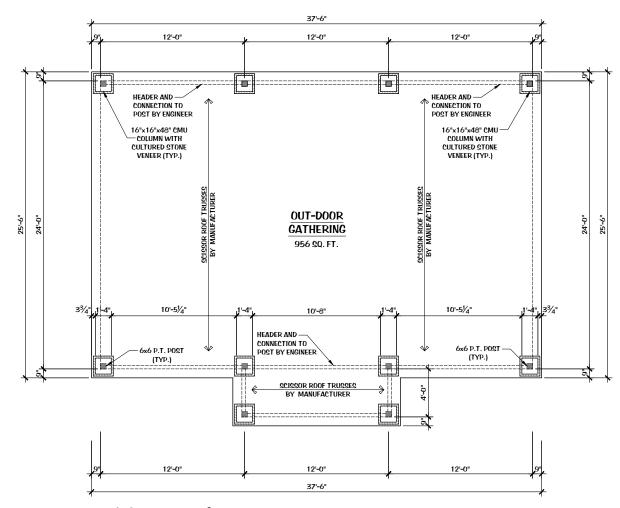

### FLOOR PLAN

SCALE: 1/8" = 1'-0"

For GOD so loved the world that HE gave His one and only Son, that whoever believes in Him shall not perish but have eternal life. For God did not send His Son into the world to condemn the world, but to save the world through Him. John 3:16-17