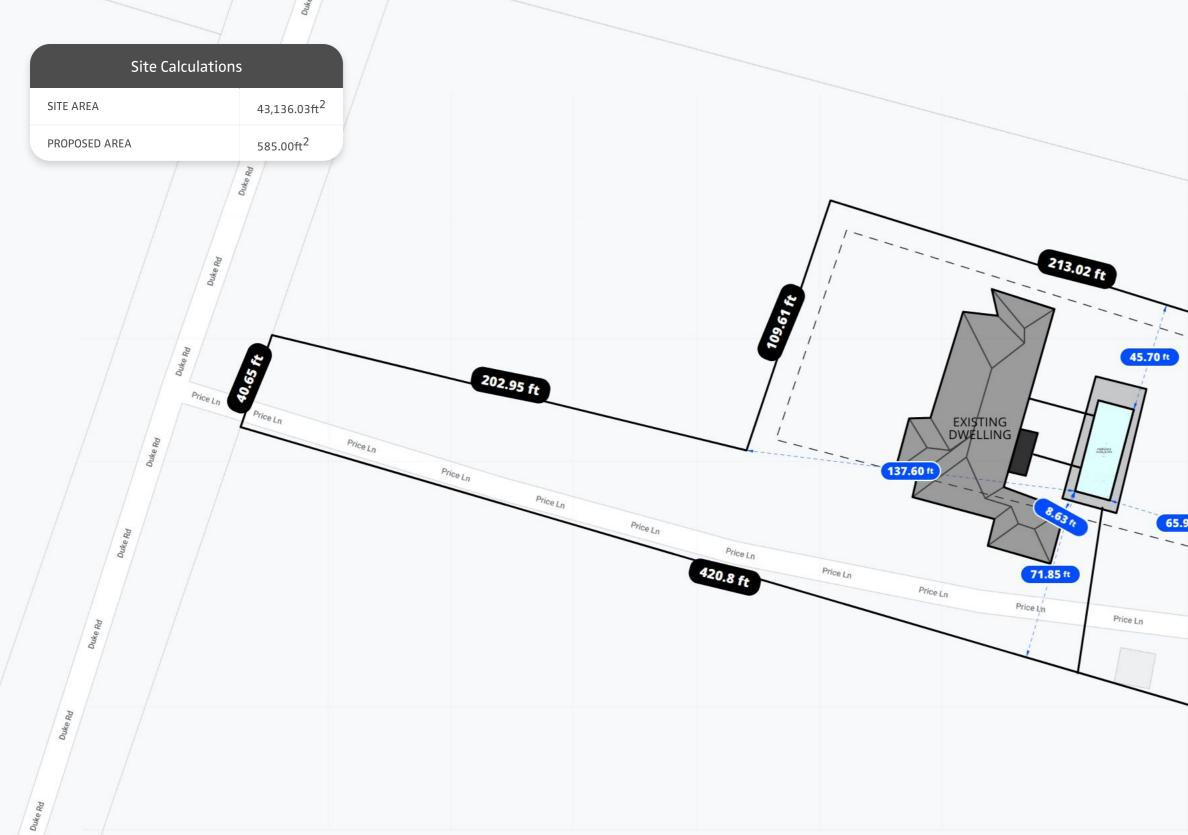

|           | Not                                      | es                   |          |  |  |
|-----------|------------------------------------------|----------------------|----------|--|--|
| 1         | CC 5/19/23 2:5<br>16'x40' Foot Pool      | 3 AM                 |          |  |  |
| 2         | CC 5/19/23 2:5<br>600 Sq Ft Concret      |                      |          |  |  |
| 3         | CC 5/19/23 2:5<br>20 Ft off Porch (fr    |                      |          |  |  |
| - 4       | CC 5/19/23 2:59 AM<br>27.8 Ft from house |                      |          |  |  |
| 5         | CC 5/19/23 3:0<br>Drainage Line          | 1 AM                 |          |  |  |
| 155.87 5. | 7                                        | 0598-85-<br>6867.000 |          |  |  |
| Price In  | Price Ln                                 | Price Ln             | Price Ln |  |  |
|           |                                          |                      |          |  |  |