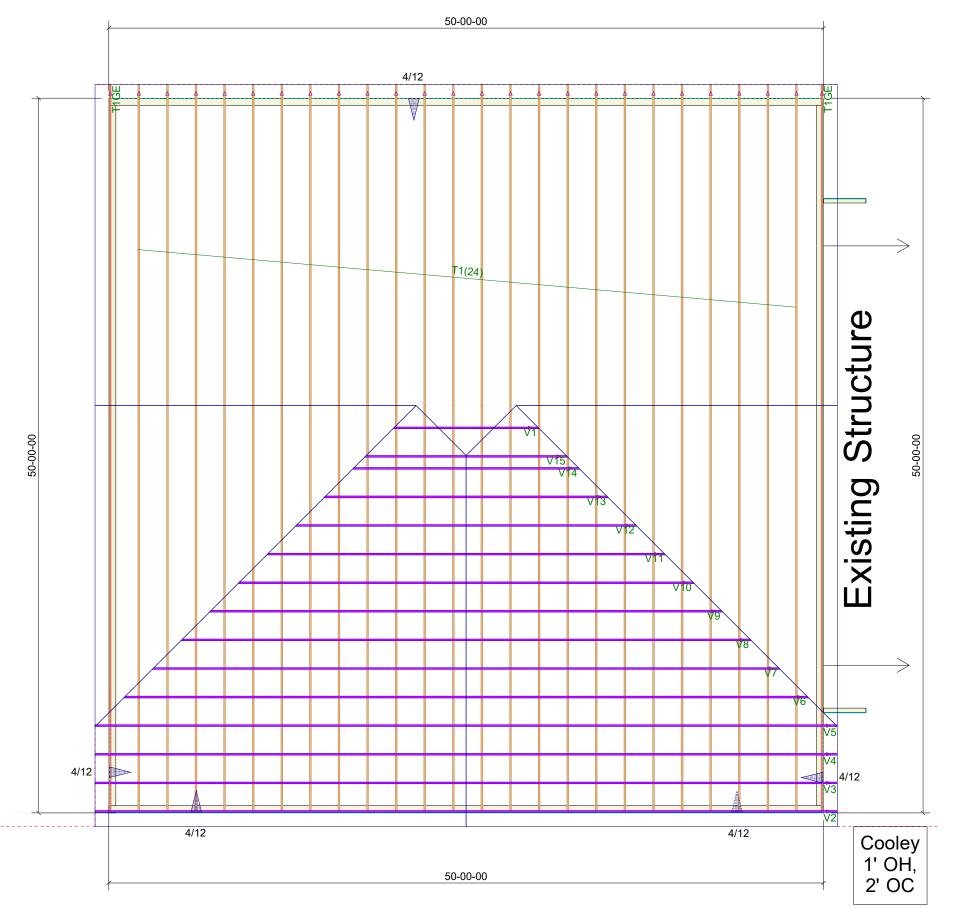

## THIS LAYOUT IS TO BE USED AS A TRUSS PLACEMENT GUIDE ONLY. PLEASE REFER TO BUILDING PLANS FOR BUILDING CONSTRUCTION AND DETAI SUCH AS PLUMBING OR DUCT DROPS.

| ILS, | PROPOSED DESIGN-<br>NOT FOR<br>CONSTRUCTION         Notes:         1. Exterior dimensions shown are<br>assumed to be:         □ Out-to-out of stud         ⊠ Out-to-out of stud         ⊠ Out-to-out of stud         ⊠ Out-to-out of sheathing         2. Adjust Truss locations as<br>needed for plumbing and<br>mechanical clearance. Unless<br>otherwise noted, trusses may be                                                                                                                                                                                                                                                                       |                                                                   | 2-2000412                      |
|------|---------------------------------------------------------------------------------------------------------------------------------------------------------------------------------------------------------------------------------------------------------------------------------------------------------------------------------------------------------------------------------------------------------------------------------------------------------------------------------------------------------------------------------------------------------------------------------------------------------------------------------------------------------|-------------------------------------------------------------------|--------------------------------|
|      | <ul> <li>Solitied as long as O.C. spacing shown is not exceeded.</li> <li>3. Do not cut, drill, or otherwise damage any part of any truss without prior approval from Peak Truss.</li> <li>4. Do not approve drawings if any information herein is unclear. Once ordered trusses will be fabricated as approved.</li> <li>5. Please contact Peak Truss Builders with any questions. We are available to help any way we can. We can be reached at 919-545-555 or sales@peaktruss.com</li> <li>Roof Truss Loading per 2018 NC Residential Code</li> <li>Top Chord Live Load 20# PSF Top Chord Dead Load 10# PSF Bottom Chord Live Load 0# PSF</li> </ul> | Cooley                                                            | UNit / Lot:                    |
|      | <ul> <li>Trusses are designed for additional storage load wherever a 42"x24" box will fit between the webs.</li> <li>△ - This symbol denotes left end of truss as shown on truss drawings</li> <li>Approximate location of toilet drop. Builder please confirm.</li> <li>Truss connections by others:</li> <li>⟨N⟩-Nailed</li> <li>(L) -Ledger</li> </ul>                                                                                                                                                                                                                                                                                               | Layout Creation Date:<br>3/14/2023                                | Designer:<br>Aron Meeks        |
|      |                                                                                                                                                                                                                                                                                                                                                                                                                                                                                                                                                                                                                                                         | PBS - Raleigh<br>10405 Chapel Hill Rd.<br>Morrisville,NC<br>27577 |                                |
|      | Wall Types         Load Bearing         Non Load Bearing                                                                                                                                                                                                                                                                                                                                                                                                                                                                                                                                                                                                | Peak Truss                                                        | PO Box 340, New Hill, NC 27562 |