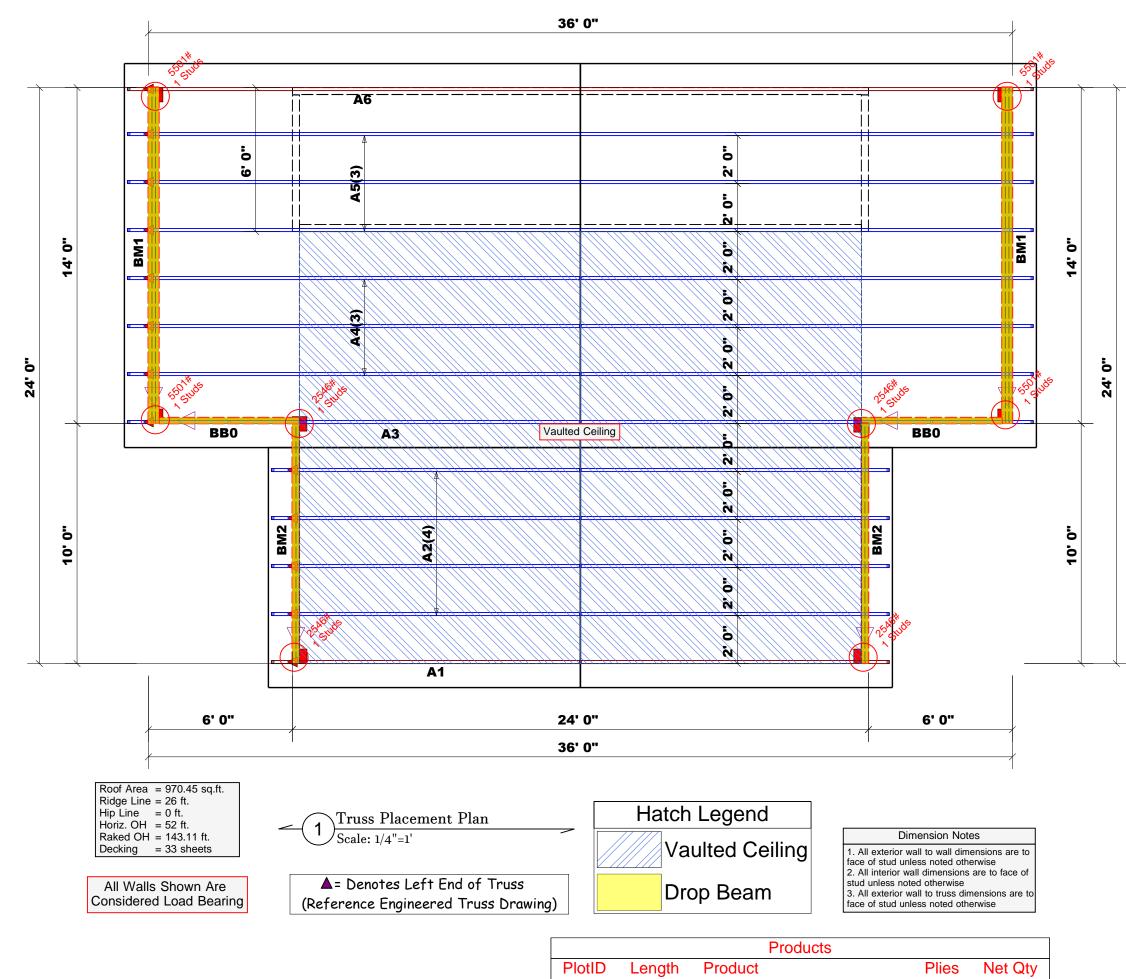

BM1

BM2

14' 0"

10' 0"

| TF                                                                                                                                                                                                                                                                                                                                                                                                                                                                                                                                                                                                                                                                                                                                                  |                    |       |              | OOF<br>EAN       |                         |  |  |
|-----------------------------------------------------------------------------------------------------------------------------------------------------------------------------------------------------------------------------------------------------------------------------------------------------------------------------------------------------------------------------------------------------------------------------------------------------------------------------------------------------------------------------------------------------------------------------------------------------------------------------------------------------------------------------------------------------------------------------------------------------|--------------------|-------|--------------|------------------|-------------------------|--|--|
| Reilly Road Industrial Park<br>Fayetteville, N.C. 28309<br>Phone: (910) 864-8787<br>Fax: (910) 864-4444                                                                                                                                                                                                                                                                                                                                                                                                                                                                                                                                                                                                                                             |                    |       |              |                  |                         |  |  |
| Bearing reactions less than or equal to 3000# are<br>deemed to comply with the prescriptive Code<br>requirements. The contractor shall refer to the<br>attached Tables ( derived from the prescriptive Code<br>requirements) to determine the minimum foundation<br>size and number of wood studs required to support<br>reactions greater than 3000# but not greater than<br>15000#. A registered design professional shall be<br>retained to design the support system for any<br>reaction that exceeds those specified in the attached                                                                                                                                                                                                           |                    |       |              |                  |                         |  |  |
| Tables. A registered design professional shall be retained to design the support system for all reactions that exceed 15000#.   Signature                                                                                                                                                                                                                                                                                                                                                                                                                                                                                                                                                                                                           |                    |       |              |                  |                         |  |  |
| <b>Neil Baggett</b><br>LOAD CHART FOR JACK STUDS<br>(BASED ON TABLES R502.5(1) & (b))                                                                                                                                                                                                                                                                                                                                                                                                                                                                                                                                                                                                                                                               |                    |       |              |                  |                         |  |  |
| NUMBER OF JACK STUDS REQUIRED @ EA END OF<br>HEADER/GIDDER   NO                                                                                                                                                                                |                    |       |              |                  |                         |  |  |
| <b>CITY / CO</b> . Erwin / Harnett                                                                                                                                                                                                                                                                                                                                                                                                                                                                                                                                                                                                                                                                                                                  | Site Address       | Roof  | 3/1/2023     | Neil Baggett     | SALES REP. Neil Baggett |  |  |
| СТТУ / СО.                                                                                                                                                                                                                                                                                                                                                                                                                                                                                                                                                                                                                                                                                                                                          | ADDRESS            | MODEL | DATE REV.    | DRAWN BY         | SALES REP.              |  |  |
| Cash/Steve Pope                                                                                                                                                                                                                                                                                                                                                                                                                                                                                                                                                                                                                                                                                                                                     | ME Pope Pool House | Plan  | TE Seal Date | <b>#</b> Quote # | J0922-4862              |  |  |
| BUILDER                                                                                                                                                                                                                                                                                                                                                                                                                                                                                                                                                                                                                                                                                                                                             | JOB NAME           | PLAN  | SEAL DATE    | QUOTE #          | JOB #                   |  |  |
| THIS IS A TRUSS PLACEMENT DIAGRAM ONLY.<br>These trusses are designed as individual building<br>components to be incorporated into the building<br>design at the specification of the building designer.<br>See individual design sheets for each truss design<br>identified on the placement drawing. The building<br>designer is responsible for temporary and<br>permanent bracing of the roof and floor system and<br>for the overall structure. The design of the truss<br>support structure including headers, beams, walls,<br>and columns is the responsibility of the building<br>designer. For general guidance regarding bracing,<br>consult BCSI-B1 and BCSI-B3 provided with the<br>truss delivery package or online @ sbcindustry.com |                    |       |              |                  |                         |  |  |

| Products                    |       |         |
|-----------------------------|-------|---------|
| Product                     | Plies | Net Qty |
| 1-3/4"x 11-7/8" LVL Kerto-S | 3     | 6       |
| 1-3/4"x 11-7/8" LVL Kerto-S | 2     | 4       |