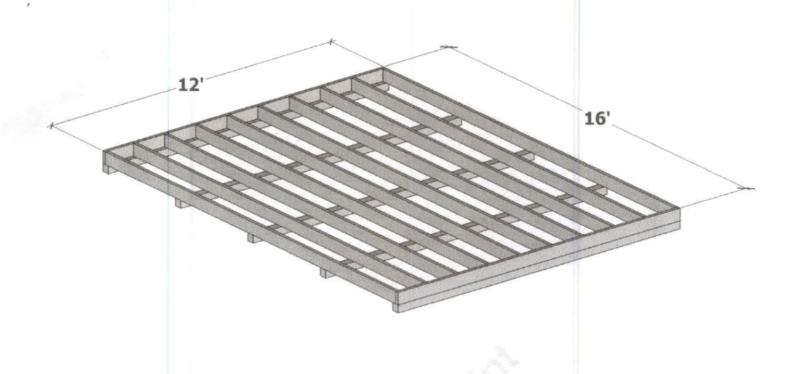

## STEP 1 - FOUNDATION AND FLOOR

Start with selecting a proper site for the shed foundation, ideally a flat solid surface away from any large trees.

The first step is cut ten 2x6 lumbers to 15'-9" length, and two 2x6 lumbers to 12'-0. Next, place the five 12' 4x4 lumbers parallel to each other at 48" apart. Then, assemble the 2x6 perimeter frames on top, this will outline the overall floor frame. Drill pilot holes through the joists and secure with 3  $\frac{1}{2}$ " screws. Finally, install the eight 2x6 floor joists at 16" O.C. to complete the foundation.