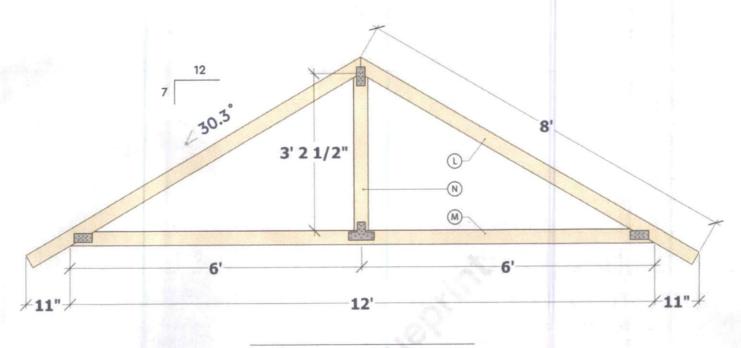

#### STEP 3 - ROOF

The roof will require a total of 10 identical gable kingpost style trusses, installed 20" O.C. There are also two cross bracing placed on both ends for added stability. The trusses are designed to have an overhang of 10" on both sides. Refer to the truss detail page for dimensions and assembly instructions.

#### TRUSS DETAIL

GABLE TRUSS DETAIL

ROOF BRACING SECTION VIEW

DETAIL

## TRUSS DETAIL

TRUSS MEMBER CUTS

| BUY F             | PLANS RESOURCES FORUM FAQ'S R        | EFUNDS CONTACT     | •                                                                                                                                                                                                                                                                                                                                                                                                                                                                                                                                                                                                                                                                                                                                                                                                                                                                                                                                                                                                                                                                                                                                                                                                                                                                                                                                                                                                                                                                                                                                                                                                                                                                                                                                                                                                                                                                                                                                                                                                                                                                                                                              |  |  |  |
|-------------------|--------------------------------------|--------------------|--------------------------------------------------------------------------------------------------------------------------------------------------------------------------------------------------------------------------------------------------------------------------------------------------------------------------------------------------------------------------------------------------------------------------------------------------------------------------------------------------------------------------------------------------------------------------------------------------------------------------------------------------------------------------------------------------------------------------------------------------------------------------------------------------------------------------------------------------------------------------------------------------------------------------------------------------------------------------------------------------------------------------------------------------------------------------------------------------------------------------------------------------------------------------------------------------------------------------------------------------------------------------------------------------------------------------------------------------------------------------------------------------------------------------------------------------------------------------------------------------------------------------------------------------------------------------------------------------------------------------------------------------------------------------------------------------------------------------------------------------------------------------------------------------------------------------------------------------------------------------------------------------------------------------------------------------------------------------------------------------------------------------------------------------------------------------------------------------------------------------------|--|--|--|
| A                 | riessure treated skids. D 5 k; ds    | 4x4x1211<br>44/x/2 | Ź                                                                                                                                                                                                                                                                                                                                                                                                                                                                                                                                                                                                                                                                                                                                                                                                                                                                                                                                                                                                                                                                                                                                                                                                                                                                                                                                                                                                                                                                                                                                                                                                                                                                                                                                                                                                                                                                                                                                                                                                                                                                                                                              |  |  |  |
| Floor             |                                      |                    | too does to the section of the secti |  |  |  |
|                   | Band boards: B                       | 2x6x12ft           | 2                                                                                                                                                                                                                                                                                                                                                                                                                                                                                                                                                                                                                                                                                                                                                                                                                                                                                                                                                                                                                                                                                                                                                                                                                                                                                                                                                                                                                                                                                                                                                                                                                                                                                                                                                                                                                                                                                                                                                                                                                                                                                                                              |  |  |  |
|                   | Floor joists: C                      | 2x6x12ft           | 10                                                                                                                                                                                                                                                                                                                                                                                                                                                                                                                                                                                                                                                                                                                                                                                                                                                                                                                                                                                                                                                                                                                                                                                                                                                                                                                                                                                                                                                                                                                                                                                                                                                                                                                                                                                                                                                                                                                                                                                                                                                                                                                             |  |  |  |
| F                 | Floor sheeting, 3/4in plywood or OSB | 4ftx8ft            | 5                                                                                                                                                                                                                                                                                                                                                                                                                                                                                                                                                                                                                                                                                                                                                                                                                                                                                                                                                                                                                                                                                                                                                                                                                                                                                                                                                                                                                                                                                                                                                                                                                                                                                                                                                                                                                                                                                                                                                                                                                                                                                                                              |  |  |  |
| 12ft Sid          | de wall #1                           |                    |                                                                                                                                                                                                                                                                                                                                                                                                                                                                                                                                                                                                                                                                                                                                                                                                                                                                                                                                                                                                                                                                                                                                                                                                                                                                                                                                                                                                                                                                                                                                                                                                                                                                                                                                                                                                                                                                                                                                                                                                                                                                                                                                |  |  |  |
|                   | Top & bottom plates: E               | 2x4x12ft           | 2                                                                                                                                                                                                                                                                                                                                                                                                                                                                                                                                                                                                                                                                                                                                                                                                                                                                                                                                                                                                                                                                                                                                                                                                                                                                                                                                                                                                                                                                                                                                                                                                                                                                                                                                                                                                                                                                                                                                                                                                                                                                                                                              |  |  |  |
| В                 | Studs: Figure 4b                     | 2x4x92 5/8         | 7                                                                                                                                                                                                                                                                                                                                                                                                                                                                                                                                                                                                                                                                                                                                                                                                                                                                                                                                                                                                                                                                                                                                                                                                                                                                                                                                                                                                                                                                                                                                                                                                                                                                                                                                                                                                                                                                                                                                                                                                                                                                                                                              |  |  |  |
| D                 | Siding, 7/16 to 5/8inch              | 4ftx8ft            | 3                                                                                                                                                                                                                                                                                                                                                                                                                                                                                                                                                                                                                                                                                                                                                                                                                                                                                                                                                                                                                                                                                                                                                                                                                                                                                                                                                                                                                                                                                                                                                                                                                                                                                                                                                                                                                                                                                                                                                                                                                                                                                                                              |  |  |  |
| 12ft Side wall #2 |                                      |                    |                                                                                                                                                                                                                                                                                                                                                                                                                                                                                                                                                                                                                                                                                                                                                                                                                                                                                                                                                                                                                                                                                                                                                                                                                                                                                                                                                                                                                                                                                                                                                                                                                                                                                                                                                                                                                                                                                                                                                                                                                                                                                                                                |  |  |  |
|                   | Top & bottom plates: E               | 2x4x12ft           | 2                                                                                                                                                                                                                                                                                                                                                                                                                                                                                                                                                                                                                                                                                                                                                                                                                                                                                                                                                                                                                                                                                                                                                                                                                                                                                                                                                                                                                                                                                                                                                                                                                                                                                                                                                                                                                                                                                                                                                                                                                                                                                                                              |  |  |  |
| В                 | Studs: Figure 4b                     | 2x4x92 5/8         | 7                                                                                                                                                                                                                                                                                                                                                                                                                                                                                                                                                                                                                                                                                                                                                                                                                                                                                                                                                                                                                                                                                                                                                                                                                                                                                                                                                                                                                                                                                                                                                                                                                                                                                                                                                                                                                                                                                                                                                                                                                                                                                                                              |  |  |  |
| D                 | Siding, 7/16 to 5/8inch              | 4ftx8ft            | 3                                                                                                                                                                                                                                                                                                                                                                                                                                                                                                                                                                                                                                                                                                                                                                                                                                                                                                                                                                                                                                                                                                                                                                                                                                                                                                                                                                                                                                                                                                                                                                                                                                                                                                                                                                                                                                                                                                                                                                                                                                                                                                                              |  |  |  |
| 12ft En           | 12ft End wall #1                     |                    |                                                                                                                                                                                                                                                                                                                                                                                                                                                                                                                                                                                                                                                                                                                                                                                                                                                                                                                                                                                                                                                                                                                                                                                                                                                                                                                                                                                                                                                                                                                                                                                                                                                                                                                                                                                                                                                                                                                                                                                                                                                                                                                                |  |  |  |
|                   | Top & bottom plates: A               | 2x4x12ft           | 2                                                                                                                                                                                                                                                                                                                                                                                                                                                                                                                                                                                                                                                                                                                                                                                                                                                                                                                                                                                                                                                                                                                                                                                                                                                                                                                                                                                                                                                                                                                                                                                                                                                                                                                                                                                                                                                                                                                                                                                                                                                                                                                              |  |  |  |
| В                 | Studs: Figure 4a                     | 2x4x92 5/8         | 7                                                                                                                                                                                                                                                                                                                                                                                                                                                                                                                                                                                                                                                                                                                                                                                                                                                                                                                                                                                                                                                                                                                                                                                                                                                                                                                                                                                                                                                                                                                                                                                                                                                                                                                                                                                                                                                                                                                                                                                                                                                                                                                              |  |  |  |
| D                 | Siding, 7/16 to 5/8 inch             | 4ftx8ft            | 3                                                                                                                                                                                                                                                                                                                                                                                                                                                                                                                                                                                                                                                                                                                                                                                                                                                                                                                                                                                                                                                                                                                                                                                                                                                                                                                                                                                                                                                                                                                                                                                                                                                                                                                                                                                                                                                                                                                                                                                                                                                                                                                              |  |  |  |
| 12ft End wall #2  |                                      |                    |                                                                                                                                                                                                                                                                                                                                                                                                                                                                                                                                                                                                                                                                                                                                                                                                                                                                                                                                                                                                                                                                                                                                                                                                                                                                                                                                                                                                                                                                                                                                                                                                                                                                                                                                                                                                                                                                                                                                                                                                                                                                                                                                |  |  |  |
|                   | Top & bottom plates: A               | 2x4x12ft           | 2                                                                                                                                                                                                                                                                                                                                                                                                                                                                                                                                                                                                                                                                                                                                                                                                                                                                                                                                                                                                                                                                                                                                                                                                                                                                                                                                                                                                                                                                                                                                                                                                                                                                                                                                                                                                                                                                                                                                                                                                                                                                                                                              |  |  |  |
|                   |                                      |                    |                                                                                                                                                                                                                                                                                                                                                                                                                                                                                                                                                                                                                                                                                                                                                                                                                                                                                                                                                                                                                                                                                                                                                                                                                                                                                                                                                                                                                                                                                                                                                                                                                                                                                                                                                                                                                                                                                                                                                                                                                                                                                                                                |  |  |  |