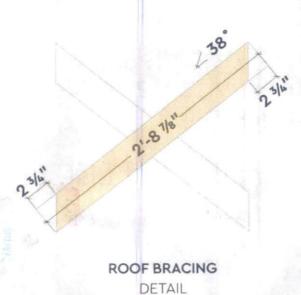

#### STEP 3 - ROOF

The roof will require a total of 10 identical gable kingpost style trusses, installed 20" O.C. There are also two cross bracing placed on both ends for added stability. The trusses are designed to have an overhang of 10" on both sides. Refer to the truss detail page for dimensions and assembly instructions.

#### TRUSS DETAIL

GABLE TRUSS DETAIL

ROOF BRACING SECTION VIEW

DETAIL