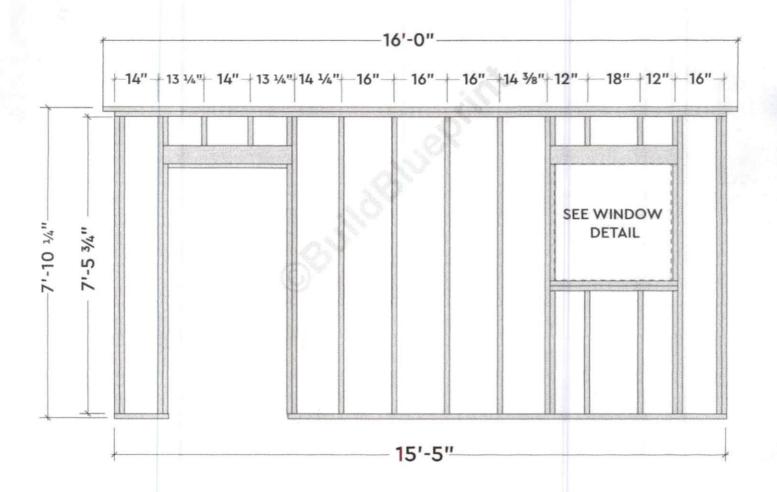

EAST SIDE WALL FRAMING

Continue the build by assembling the 2 side wall frames. Cut two 2 x 4's lumber to 15'-5" as top and bottom plate, then a full 16' 2 x 4 as the double top plate. then cut 12 2 x 4's to 7'-5 3/4" for the wall studs. The single door studs are 6'-3  $\frac{1}{2}$ " in length.

See door and window detail for detailed build dimensions.

WEST SIDE WALL FRAMING

| 23, 6:25 PM                   | Humana Walmart Value Rx Plan | (FDF) |
|-------------------------------|------------------------------|-------|
| \$4.96                        |                              |       |
| \$4.96                        |                              | E.    |
| \$1.24                        | 7                            |       |
| \$4.15                        |                              |       |
| Oxycodone-acetaminophen 5-325 | mg tablet                    |       |
| \$7.70                        |                              |       |
| \$7.70                        |                              |       |
| \$1.69                        |                              |       |
| \$1.93                        |                              |       |
| \$4.15                        |                              |       |
| Prasugrel hcl 10mg tablet     |                              |       |
| \$67.10                       |                              |       |
| \$67.10                       |                              |       |
| \$14.76                       |                              |       |
| \$16.78                       |                              |       |
| \$4.15                        |                              |       |
| Prednisone 5mg tablet         |                              |       |