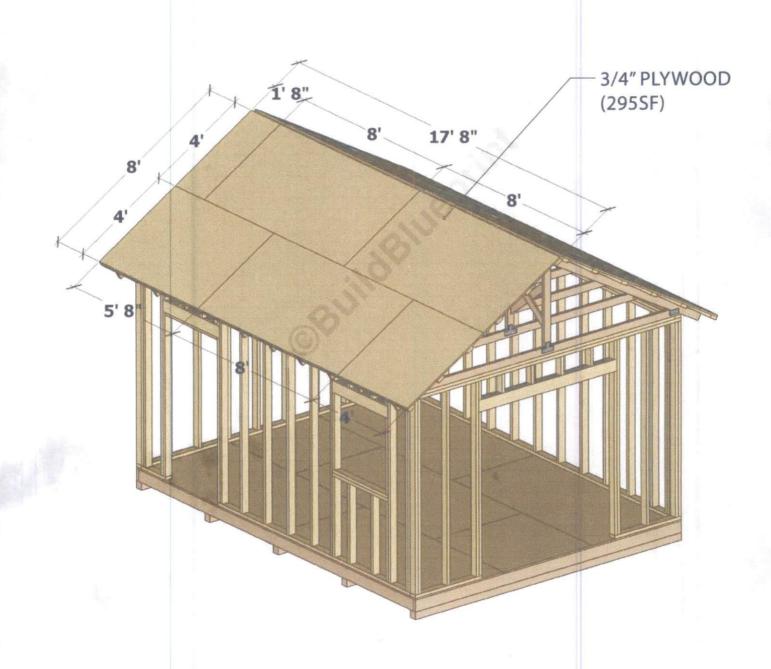

#### STEP 3 - ROOF

The roof will require a total of 10 identical gable kingpost style trusses, installed 20" O.C. There are also two cross bracing placed on both ends for added stability. The trusses are designed to have an overhang of 10" on both sides. Refer to the truss detail page for dimensions and assembly instructions.

After all the purlins are secured in place, measure and cut the 3/4" plywood panels to size. These sheets usually come in standard 96" x 48" size, you'll need about 295SF to cover the entire roof area. Insert 2 ½" nails into the purlins at about every 10" to lock the plywood sheets in place.