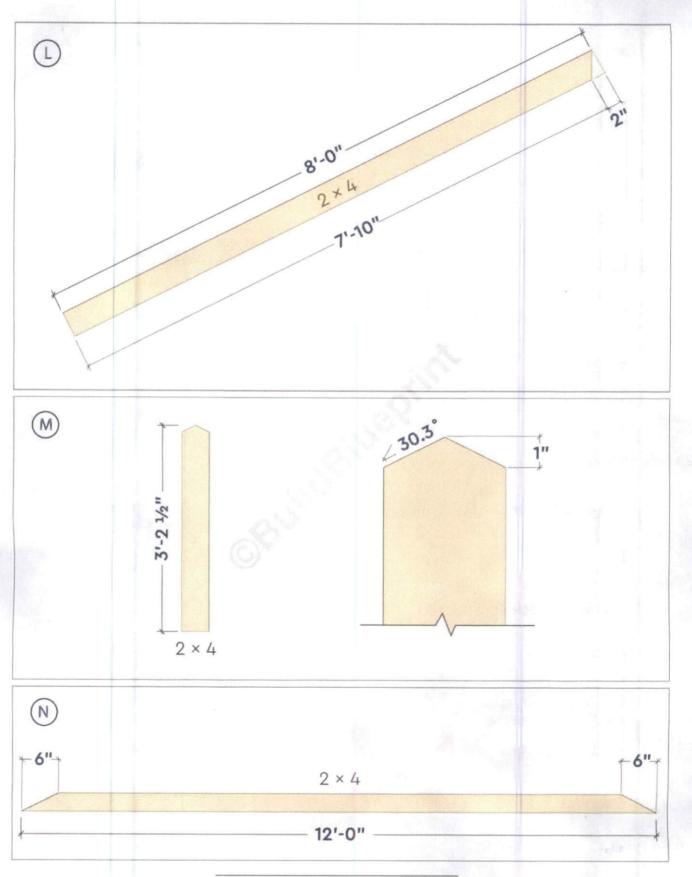

#### STEP 3 - ROOF

The roof will require a total of 10 identical gable kingpost style trusses, installed 20" O.C. There are also two cross bracing placed on both ends for added stability. The trusses are designed to have an overhang of 10" on both sides. Refer to the truss detail page for dimensions and assembly instructions.

## TRUSS DETAIL

TRUSS MEMBER CUTS

| BUY F             | PLANS RESOURCES FORUM FAQ'S R        | EFUNDS CONTACT     | •                                                                                                                                                                                                                                                                                                                                                                                                                                                                                                                                                                                                                                                                                                                                                                                                                                                                                                                                                                                                                                                                                                                                                                                                                                                                                                                                                                                                                                                                                                                                                                                                                                                                                                                                                                                                                                                                                                                                                                                                                                                                                                                              |  |  |  |
|-------------------|--------------------------------------|--------------------|--------------------------------------------------------------------------------------------------------------------------------------------------------------------------------------------------------------------------------------------------------------------------------------------------------------------------------------------------------------------------------------------------------------------------------------------------------------------------------------------------------------------------------------------------------------------------------------------------------------------------------------------------------------------------------------------------------------------------------------------------------------------------------------------------------------------------------------------------------------------------------------------------------------------------------------------------------------------------------------------------------------------------------------------------------------------------------------------------------------------------------------------------------------------------------------------------------------------------------------------------------------------------------------------------------------------------------------------------------------------------------------------------------------------------------------------------------------------------------------------------------------------------------------------------------------------------------------------------------------------------------------------------------------------------------------------------------------------------------------------------------------------------------------------------------------------------------------------------------------------------------------------------------------------------------------------------------------------------------------------------------------------------------------------------------------------------------------------------------------------------------|--|--|--|
| A                 | riessure treated skids. D 5 k; ds    | 4x4x1211<br>44/x/2 | Ź                                                                                                                                                                                                                                                                                                                                                                                                                                                                                                                                                                                                                                                                                                                                                                                                                                                                                                                                                                                                                                                                                                                                                                                                                                                                                                                                                                                                                                                                                                                                                                                                                                                                                                                                                                                                                                                                                                                                                                                                                                                                                                                              |  |  |  |
| Floor             |                                      |                    | too does to the section of the secti |  |  |  |
|                   | Band boards: B                       | 2x6x12ft           | 2                                                                                                                                                                                                                                                                                                                                                                                                                                                                                                                                                                                                                                                                                                                                                                                                                                                                                                                                                                                                                                                                                                                                                                                                                                                                                                                                                                                                                                                                                                                                                                                                                                                                                                                                                                                                                                                                                                                                                                                                                                                                                                                              |  |  |  |
|                   | Floor joists: C                      | 2x6x12ft           | 10                                                                                                                                                                                                                                                                                                                                                                                                                                                                                                                                                                                                                                                                                                                                                                                                                                                                                                                                                                                                                                                                                                                                                                                                                                                                                                                                                                                                                                                                                                                                                                                                                                                                                                                                                                                                                                                                                                                                                                                                                                                                                                                             |  |  |  |
| F                 | Floor sheeting, 3/4in plywood or OSB | 4ftx8ft            | 5                                                                                                                                                                                                                                                                                                                                                                                                                                                                                                                                                                                                                                                                                                                                                                                                                                                                                                                                                                                                                                                                                                                                                                                                                                                                                                                                                                                                                                                                                                                                                                                                                                                                                                                                                                                                                                                                                                                                                                                                                                                                                                                              |  |  |  |
| 12ft Sid          | de wall #1                           |                    |                                                                                                                                                                                                                                                                                                                                                                                                                                                                                                                                                                                                                                                                                                                                                                                                                                                                                                                                                                                                                                                                                                                                                                                                                                                                                                                                                                                                                                                                                                                                                                                                                                                                                                                                                                                                                                                                                                                                                                                                                                                                                                                                |  |  |  |
|                   | Top & bottom plates: E               | 2x4x12ft           | 2                                                                                                                                                                                                                                                                                                                                                                                                                                                                                                                                                                                                                                                                                                                                                                                                                                                                                                                                                                                                                                                                                                                                                                                                                                                                                                                                                                                                                                                                                                                                                                                                                                                                                                                                                                                                                                                                                                                                                                                                                                                                                                                              |  |  |  |
| В                 | Studs: Figure 4b                     | 2x4x92 5/8         | 7                                                                                                                                                                                                                                                                                                                                                                                                                                                                                                                                                                                                                                                                                                                                                                                                                                                                                                                                                                                                                                                                                                                                                                                                                                                                                                                                                                                                                                                                                                                                                                                                                                                                                                                                                                                                                                                                                                                                                                                                                                                                                                                              |  |  |  |
| D                 | Siding, 7/16 to 5/8inch              | 4ftx8ft            | 3                                                                                                                                                                                                                                                                                                                                                                                                                                                                                                                                                                                                                                                                                                                                                                                                                                                                                                                                                                                                                                                                                                                                                                                                                                                                                                                                                                                                                                                                                                                                                                                                                                                                                                                                                                                                                                                                                                                                                                                                                                                                                                                              |  |  |  |
| 12ft Side wall #2 |                                      |                    |                                                                                                                                                                                                                                                                                                                                                                                                                                                                                                                                                                                                                                                                                                                                                                                                                                                                                                                                                                                                                                                                                                                                                                                                                                                                                                                                                                                                                                                                                                                                                                                                                                                                                                                                                                                                                                                                                                                                                                                                                                                                                                                                |  |  |  |
|                   | Top & bottom plates: E               | 2x4x12ft           | 2                                                                                                                                                                                                                                                                                                                                                                                                                                                                                                                                                                                                                                                                                                                                                                                                                                                                                                                                                                                                                                                                                                                                                                                                                                                                                                                                                                                                                                                                                                                                                                                                                                                                                                                                                                                                                                                                                                                                                                                                                                                                                                                              |  |  |  |
| В                 | Studs: Figure 4b                     | 2x4x92 5/8         | 7                                                                                                                                                                                                                                                                                                                                                                                                                                                                                                                                                                                                                                                                                                                                                                                                                                                                                                                                                                                                                                                                                                                                                                                                                                                                                                                                                                                                                                                                                                                                                                                                                                                                                                                                                                                                                                                                                                                                                                                                                                                                                                                              |  |  |  |
| D                 | Siding, 7/16 to 5/8inch              | 4ftx8ft            | 3                                                                                                                                                                                                                                                                                                                                                                                                                                                                                                                                                                                                                                                                                                                                                                                                                                                                                                                                                                                                                                                                                                                                                                                                                                                                                                                                                                                                                                                                                                                                                                                                                                                                                                                                                                                                                                                                                                                                                                                                                                                                                                                              |  |  |  |
| 12ft En           | 12ft End wall #1                     |                    |                                                                                                                                                                                                                                                                                                                                                                                                                                                                                                                                                                                                                                                                                                                                                                                                                                                                                                                                                                                                                                                                                                                                                                                                                                                                                                                                                                                                                                                                                                                                                                                                                                                                                                                                                                                                                                                                                                                                                                                                                                                                                                                                |  |  |  |
|                   | Top & bottom plates: A               | 2x4x12ft           | 2                                                                                                                                                                                                                                                                                                                                                                                                                                                                                                                                                                                                                                                                                                                                                                                                                                                                                                                                                                                                                                                                                                                                                                                                                                                                                                                                                                                                                                                                                                                                                                                                                                                                                                                                                                                                                                                                                                                                                                                                                                                                                                                              |  |  |  |
| В                 | Studs: Figure 4a                     | 2x4x92 5/8         | 7                                                                                                                                                                                                                                                                                                                                                                                                                                                                                                                                                                                                                                                                                                                                                                                                                                                                                                                                                                                                                                                                                                                                                                                                                                                                                                                                                                                                                                                                                                                                                                                                                                                                                                                                                                                                                                                                                                                                                                                                                                                                                                                              |  |  |  |
| D                 | Siding, 7/16 to 5/8 inch             | 4ftx8ft            | 3                                                                                                                                                                                                                                                                                                                                                                                                                                                                                                                                                                                                                                                                                                                                                                                                                                                                                                                                                                                                                                                                                                                                                                                                                                                                                                                                                                                                                                                                                                                                                                                                                                                                                                                                                                                                                                                                                                                                                                                                                                                                                                                              |  |  |  |
| 12ft End wall #2  |                                      |                    |                                                                                                                                                                                                                                                                                                                                                                                                                                                                                                                                                                                                                                                                                                                                                                                                                                                                                                                                                                                                                                                                                                                                                                                                                                                                                                                                                                                                                                                                                                                                                                                                                                                                                                                                                                                                                                                                                                                                                                                                                                                                                                                                |  |  |  |
|                   | Top & bottom plates: A               | 2x4x12ft           | 2                                                                                                                                                                                                                                                                                                                                                                                                                                                                                                                                                                                                                                                                                                                                                                                                                                                                                                                                                                                                                                                                                                                                                                                                                                                                                                                                                                                                                                                                                                                                                                                                                                                                                                                                                                                                                                                                                                                                                                                                                                                                                                                              |  |  |  |
|                   |                                      |                    |                                                                                                                                                                                                                                                                                                                                                                                                                                                                                                                                                                                                                                                                                                                                                                                                                                                                                                                                                                                                                                                                                                                                                                                                                                                                                                                                                                                                                                                                                                                                                                                                                                                                                                                                                                                                                                                                                                                                                                                                                                                                                                                                |  |  |  |