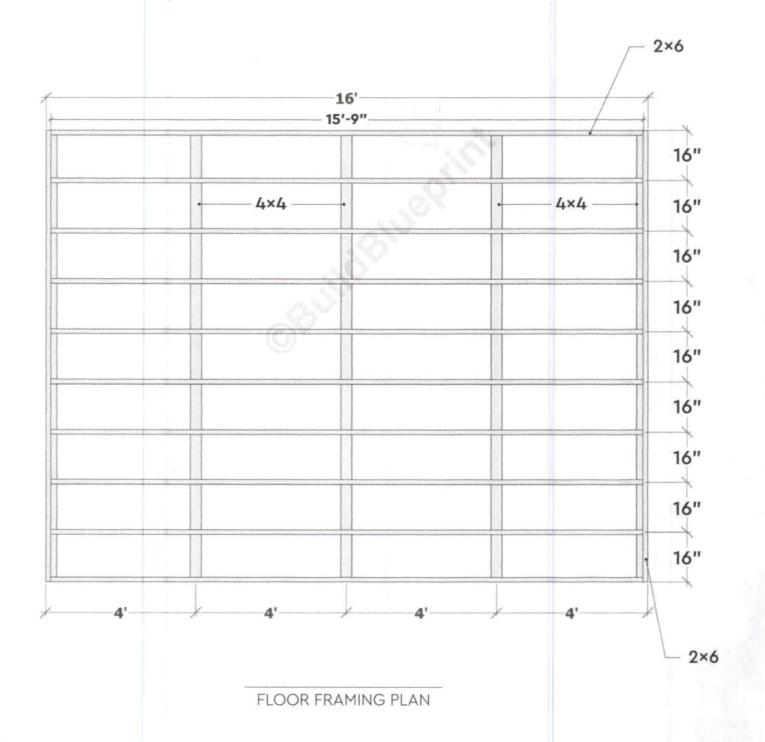

## STEP 1 - FOUNDATION AND FLOOR

Start with selecting a proper site for the shed foundation, ideally a flat solid surface away from any large trees.

The first step is cut ten 2x6 lumbers to 15'-9" length, and two 2x6 lumbers to 12'-0. Next, place the five 12' 4x4 lumbers parallel to each other at 48" apart. Then, assemble the 2x6 perimeter frames on top, this will outline the overall floor frame. Drill pilot holes through the joists and secure with 3  $\frac{1}{2}$ " screws. Finally, install the eight 2x6 floor joists at 16" O.C. to complete the foundation.