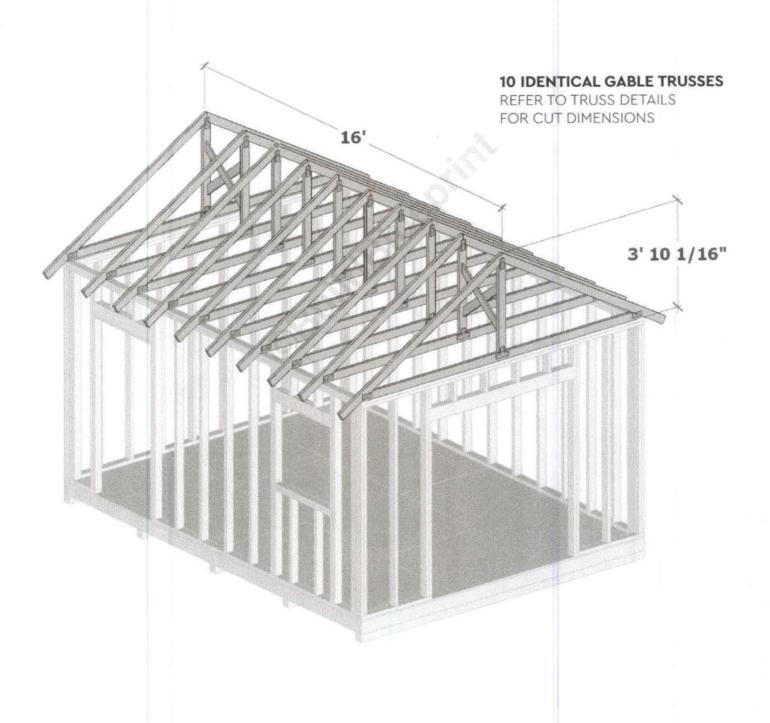

#### STEP 3 - ROOF

The roof will require a total of 10 identical gable kingpost style trusses, installed 20" O.C. There are also two cross bracing placed on both ends for added stability. The trusses are designed to have an overhang of 10" on both sides. Refer to the truss detail page for dimensions and assembly instructions.