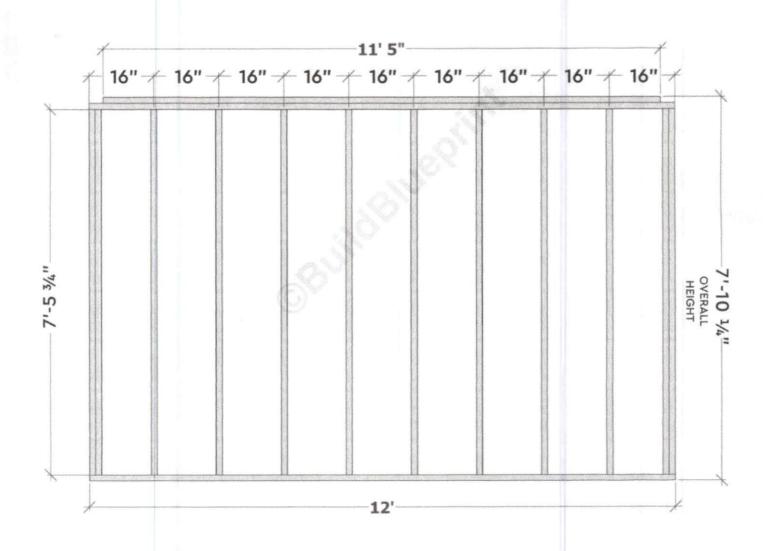

Repeat and assemble all 4 wall frames.

The east side wall is built with 15 2x4 wall studs at 7'-5 3/4" length, spaced 16" apart on center. The top and bottom plates are 15'-5" 2x4's, with the double top plate at 16'-0". Drill pilot holes through the plate and insert 3 ½" screws to secure the studs.

EAST SIDE WALL FRAMING

Continue the build by assembling the 2 side wall frames. Cut two 2 x 4's lumber to 15'-5" as top and bottom plate, then a full 16' 2 x 4 as the double top plate. then cut 12 2 x 4's to 7'-5 3/4" for the wall studs. The single door studs are 6'-3  $\frac{1}{2}$ " in length.