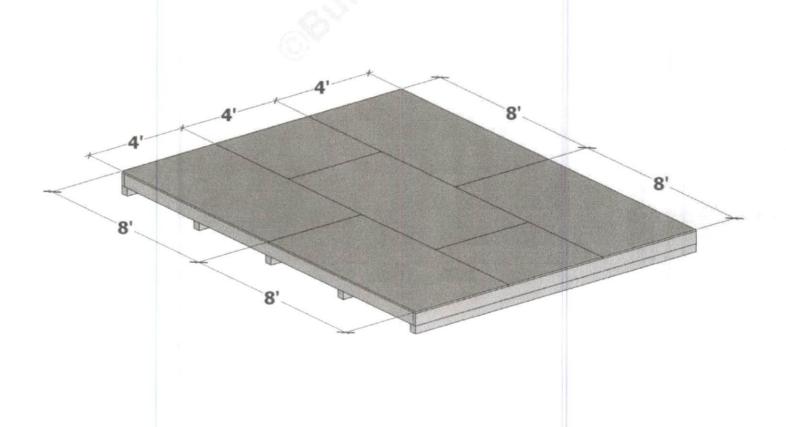

After the floor frame is secured, cut the tongue and groove 23/32" plywood to size and attach to the frame. You'll need 6 full sheets to cover the 192SF floor area. These sheets usually come in standard sizes of 48" x 96". Insert 2" deck screws every 8" along the joint, don't leave any gaps between the sheets. Refer to the cut pattern below: