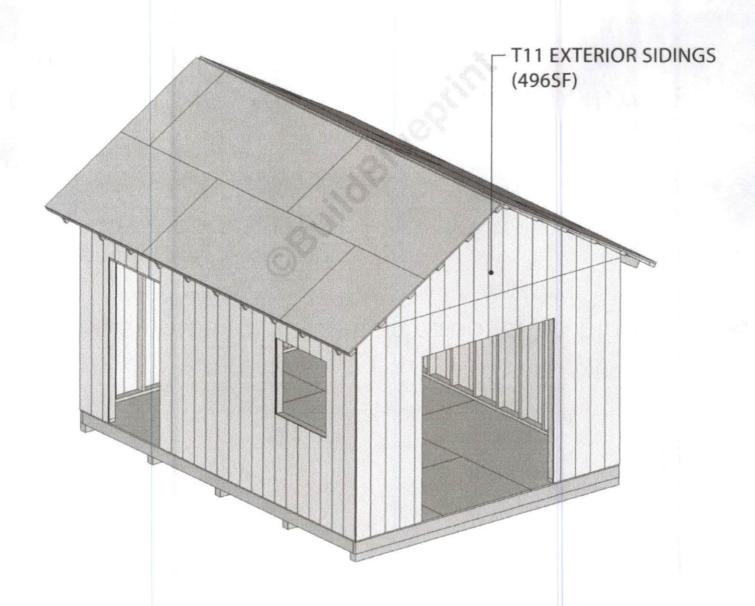

#### STEP 4 - EXTERIOR SIDINGS

Next up is installing the exterior shed sidings, it's easier to do this first before adding in the roof trims.

Measure and cut 16 T1-11 plywood siding panels to size. These shed panels are designed to interlock, so plan them out accordingly. These siding panels also come in standard sizes of 96" x 48", you'll need about 496SF to cover the entire shed.

For the front wall siding, measure and cut out the door and window openings before installing. The rough double door opening is 72" x 77", rough opening for single door is 36" x 77", and the optional window opening is 2'-11 1/4" x 2'-11 3/6".