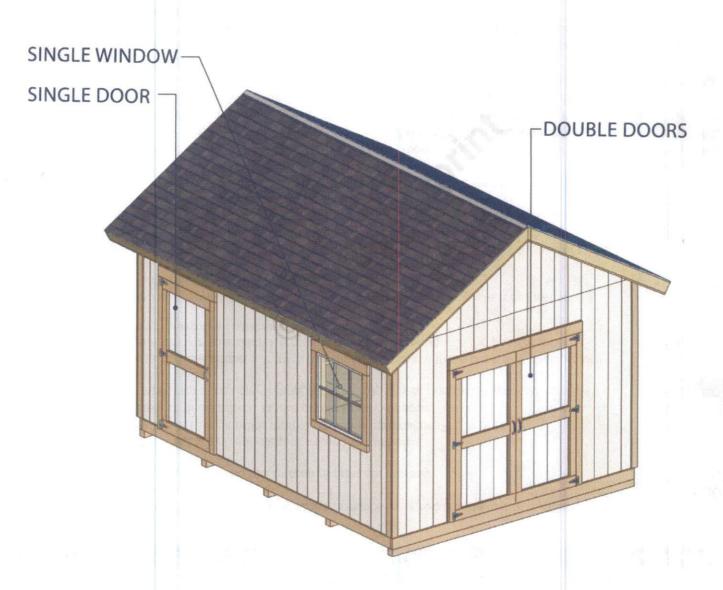

Rickey & Susan Dotson 294 Village Bend Drive Fuquay Varina, NC 27526

Add in the shed door and optional window. Refer to double door and window plans for build details.

MOTEST FOOTNECTOR
APPROVED
Trained with a single of most office direct Codes
and as adjust to literage code or direction.

Trusses may NOT be field built on site without an NC engineers design. For prescriptive code method, use minimum 2x6 at 16" O.C. for ceiling joists.

SEE DOOR AND WINDOW DETAILS

|  |  | JEST |  |  |
|--|--|------|--|--|
|  |  |      |  |  |

#### STEP 3 - ROOF

The roof will require a total of 10 identical gable kingpost style trusses, installed 20" O.C. There are also two cross bracing placed on both ends for added stability. The trusses are designed to have an overhang of 10" on both sides. Refer to the truss detail page for dimensions and assembly instructions.

For the front wall siding, measure and cut out the door and window openings before installing. The rough double door opening is 72" x 77", rough opening for single door is 36" x 77", and the optional window opening is 2'-11 1/4" x 2'-11 3/6".