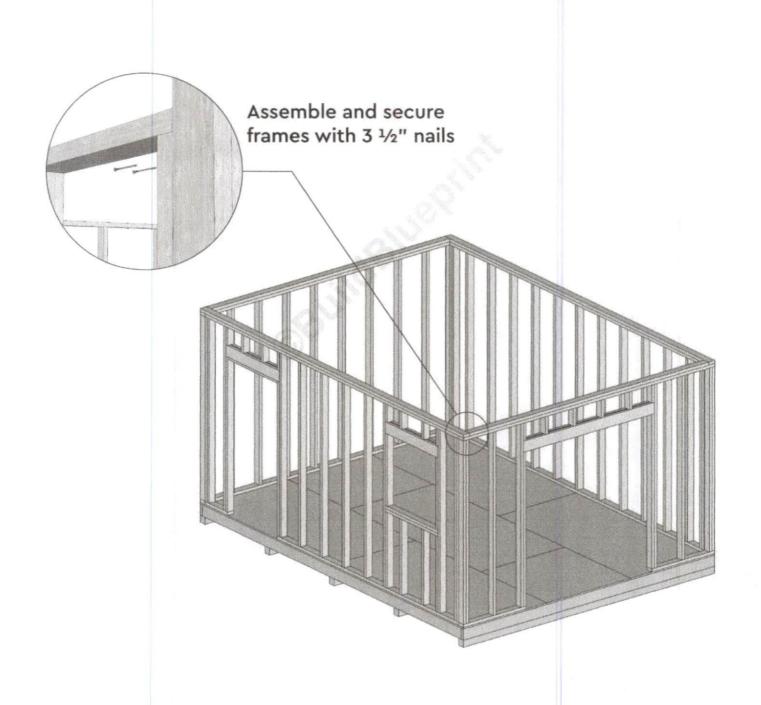

Tip: make 1 truss first and make sure everything fits in place.

Now that all 4 wall frames are done, time to put them together!

First, line up the edges of the front and side wall frame with the floor frame perimeter. Make sure edges line up and there's no gaps, use a spirit level if needed. Then, drill pilot holes through the bottom wall plate, and insert 3 ½" screws to secure wall frame to the floor. After both wall frames are secured, lock the adjacent walls together by inserting 3 ½" screws or nails.

Repeat and assemble all 4 wall frames.

The east side wall is built with 15 2x4 wall studs at 7'-5 3/4" length, spaced 16" apart on center. The top and bottom plates are 15'-5" 2x4's, with the double top plate at 16'-0". Drill pilot holes through the plate and insert 3 ½" screws to secure the studs.