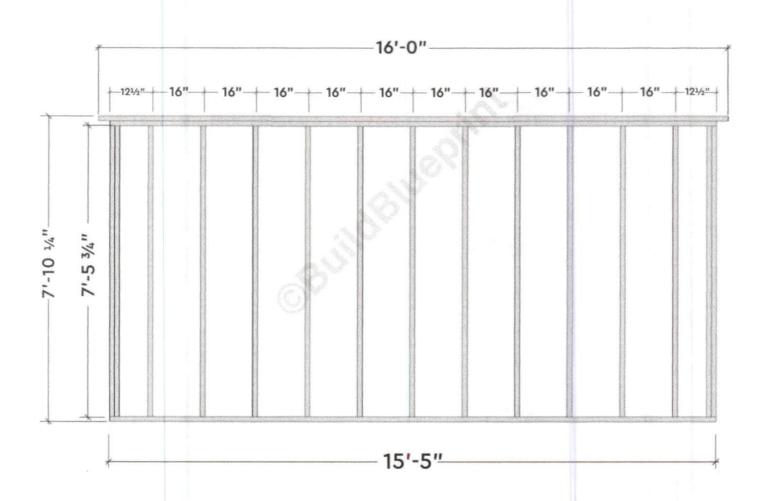

Repeat and assemble all 4 wall frames.

The east side wall is built with 15 2x4 wall studs at 7'-5 3/4" length, spaced 16" apart on center. The top and bottom plates are 15'-5" 2x4's, with the double top plate at 16'-0". Drill pilot holes through the plate and insert 3 ½" screws to secure the studs.

EAST SIDE WALL FRAMING

Continue the build by assembling the 2 side wall frames. Cut two 2 x 4's lumber to 15'-5" as top and bottom plate, then a full 16' 2 x 4 as the double top plate. then cut 12 2 x 4's to 7'-5 3/4" for the wall studs. The single door studs are 6'-3  $\frac{1}{2}$ " in length.