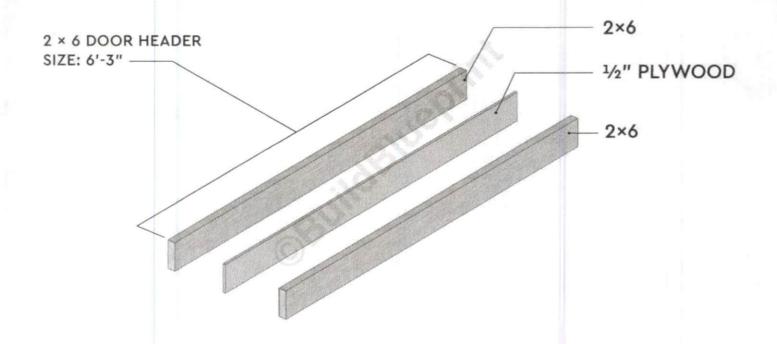

To construct the door header, cut two 2 x 6 lumber to 6'-3" length, and insert 1/2" plywood as filler. Use wood glue and 3  $\frac{1}{2}$ " nails to secure all the pieces together.

| /23, 6:25 PM           | Humana Walmart Value Rx Plan (PDP)    |
|------------------------|---------------------------------------|
| \$7.25                 |                                       |
| \$1.81                 |                                       |
| \$4.15                 |                                       |
| Repatha pushtronex s   | system 420mg/3.5ml solution cartridge |
| \$625.57               |                                       |
| \$625.57               |                                       |
| \$137.63               |                                       |
| \$156.39               |                                       |
| \$31.28                |                                       |
| Tizanidine hcl 4mg tal | blet                                  |
| \$11.30                |                                       |
| \$11.30                |                                       |
| \$11.30                |                                       |
| \$2.83                 |                                       |
| \$4.15                 |                                       |
| Monthly totals         |                                       |
| \$865.44               |                                       |
| \$852.83               |                                       |
| <i>;</i> * ,           |                                       |