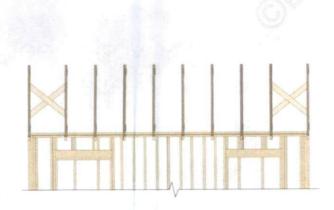

#### STEP 3 - ROOF

The roof will require a total of 10 identical gable kingpost style trusses, installed 20" O.C. There are also two cross bracing placed on both ends for added stability. The trusses are designed to have an overhang of 10" on both sides. Refer to the truss detail page for dimensions and assembly instructions.

Tip: make 1 truss first and make sure everything fits in place.

Now that all 4 wall frames are done, time to put them together!

First, line up the edges of the front and side wall frame with the floor frame perimeter. Make sure edges line up and there's no gaps, use a spirit level if needed. Then, drill pilot holes through the bottom wall plate, and insert 3 ½" screws to secure wall frame to the floor. After both wall frames are secured, lock the adjacent walls together by inserting 3 ½" screws or nails.