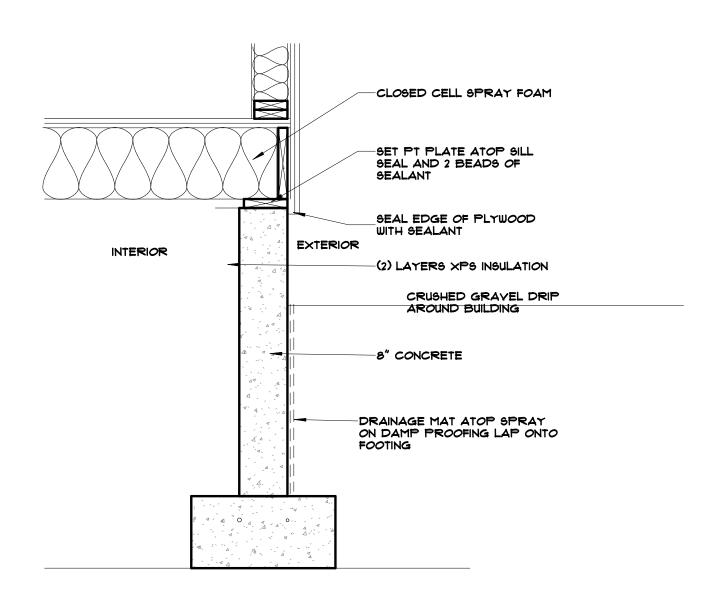

.05.2022         |
| Drawn by       | D <i>a</i> niel    |
| Checked by     | Insight Design Arc |
|                |                    |

**A2** 



### REAR ELEVATION



### RIGHT ELEVATION

#### ADDITION ELEVATION

| Project number | FIDA0374           |
|----------------|--------------------|
| Date           | 12.05.2022         |
| Drawn by       | Daniel             |
| Checked by     | Insight Design Arc |
|                |                    |

**A3** 





#### ROOF FRAMING PLAN

# ADDITION FOUNDATION/ ROOF PLAN

| Project number | FIDA0374           |
|----------------|--------------------|
| Date           | 12.05.2022         |
| Drawn by       | Daniel             |
| Checked by     | Insight Design Arc |
|                |                    |

A4



## SILL PLATE DETAIL



### TYPICAL EXTERIOR WALL

#### ADDITION DETAILS

| Project number | FIDA0374           |
|----------------|--------------------|
| Date           | 12.05.2022         |
| Drawn by       | Daniel             |
| Checked by     | Insight Deisgn Arc |

**A5** 





## ADDITION GARAGE DORMER ADDITION

| Project number | FIDA0374           |
|----------------|--------------------|
| Date           | 12.05.2022         |
| Drawn by       | Daniel             |
| Checked by     | Insight design Arc |
|                |                    |

A6