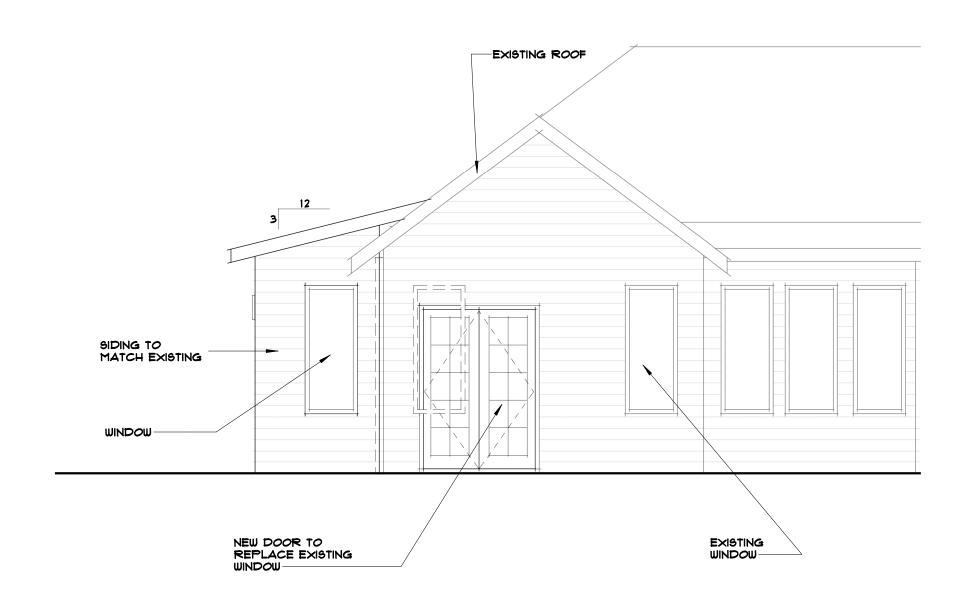

### REAR ELEVATION

#### ADDITION ELEVATION

| Project number | FIDA0374           |
|----------------|--------------------|
| Date           | 12.05.2022         |
| Drawn by       | Daniel             |
| Checked by     | Insight Design Arc |
|                |                    |

**A3** 