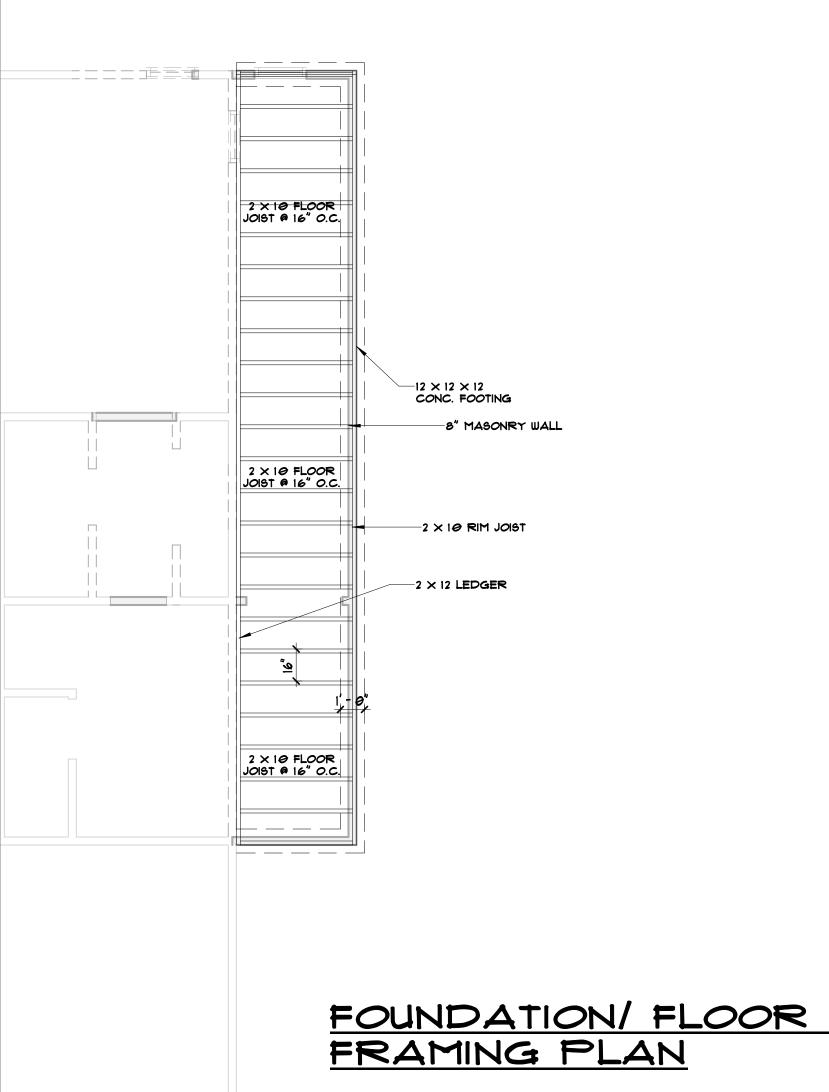

#### ROOF FRAMING PLAN

# ADDITION FOUNDATION/ ROOF PLAN

| Project number | FIDA0374           |
|----------------|--------------------|
| Date           | 12.05.2022         |
| Drawn by       | Daniel             |
| Checked by     | Insight Design Arc |
|                |                    |

A4