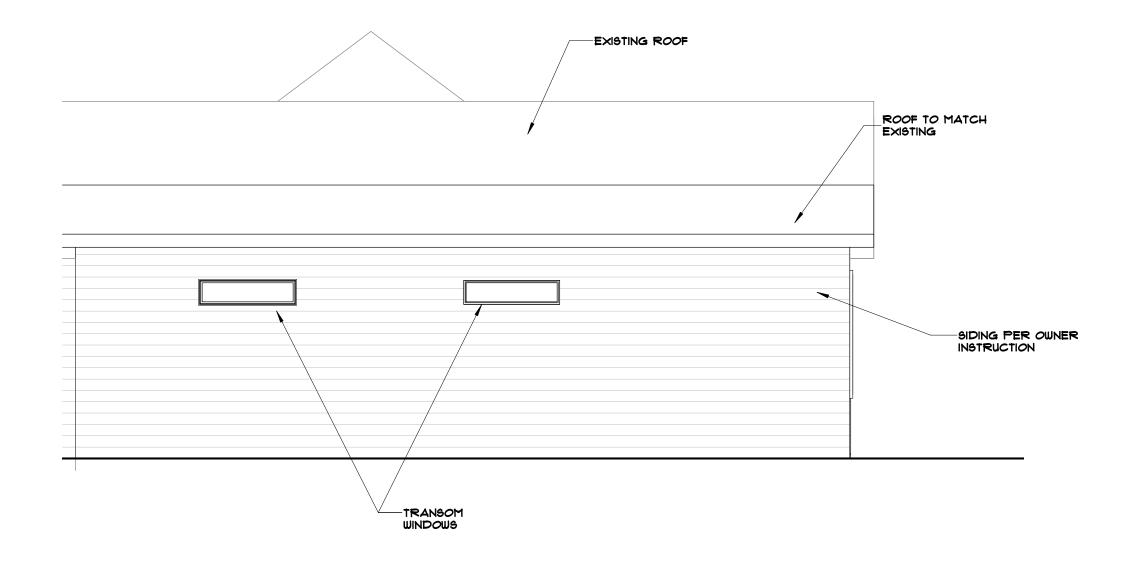

### RIGHT ELEVATION

#### ADDITION ELEVATION

| Project number | FIDA0374           |
|----------------|--------------------|
| Date           | 12.05.2022         |
| Drawn by       | Daniel             |
| Checked by     | Insight Design Arc |
|                |                    |

**A3** 