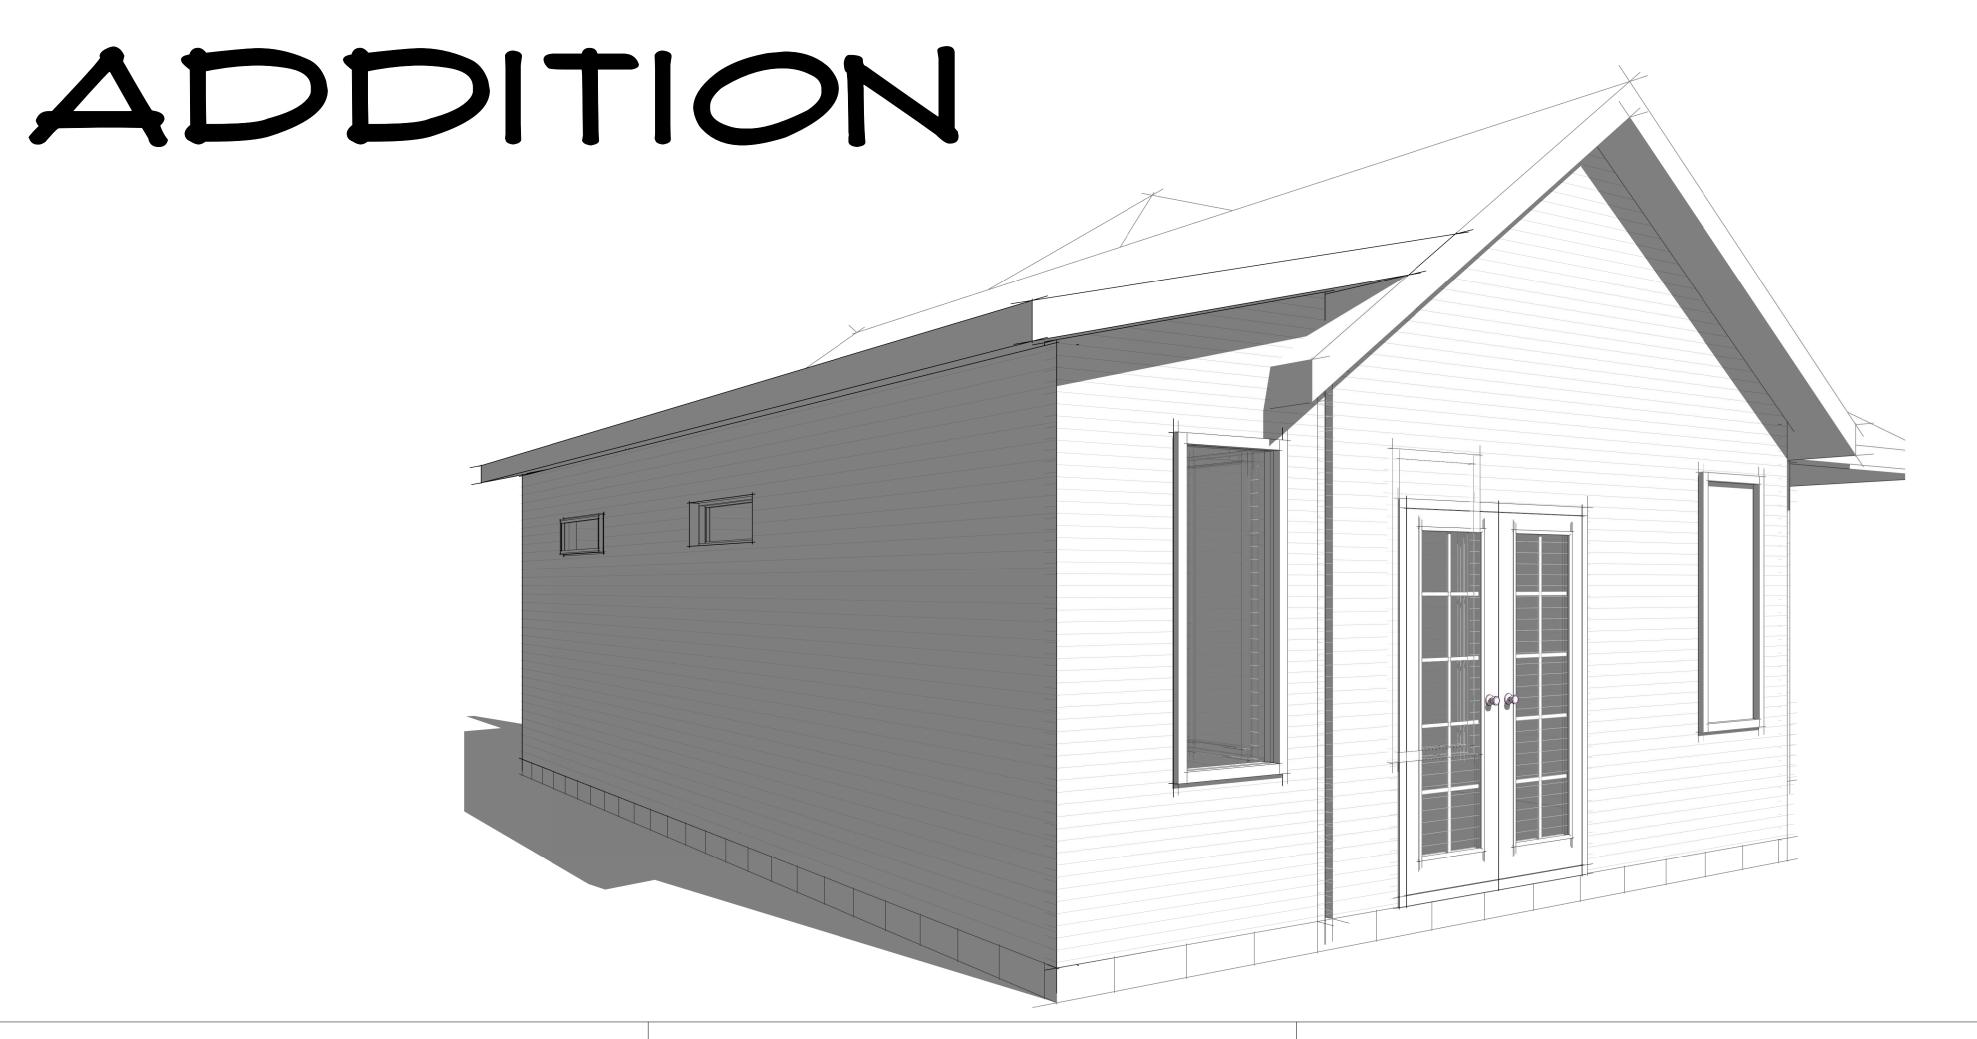

## ADDITION COYER SHEET

| Project number | FIDA037            |
|----------------|--------------------|
| Date           | 12.05.202          |
| Drawn by       | Insight Design Ar  |
| Checked by     | Insight Design Ard |