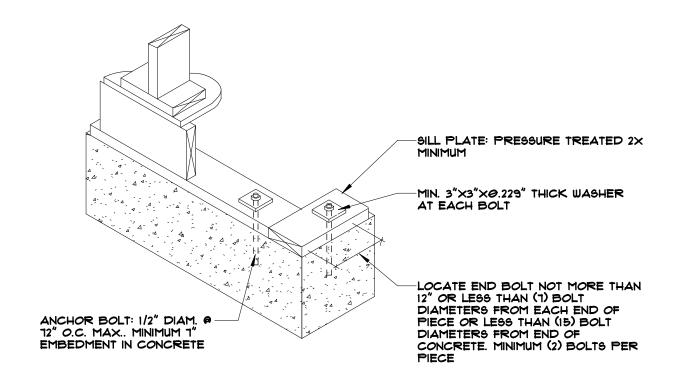

-|
| Date           | 12.05.2022         |
| Drawn by       | D <i>a</i> niel    |
| Checked by     | Insight Design Arc |
|                |                    |

**A2** 



### REAR ELEVATION



### RIGHT ELEVATION

#### ADDITION ELEVATION

| Project number | FIDA0374           |
|----------------|--------------------|
| Date           | 12.05.2022         |
| Drawn by       | Daniel             |
| Checked by     | Insight Design Arc |
|                |                    |

**A3** 





#### ROOF FRAMING PLAN

# ADDITION FOUNDATION/ ROOF PLAN

| Project number | FIDA0374           |
|----------------|--------------------|
| Date           | 12.05.2022         |
| Drawn by       | Daniel             |
| Checked by     | Insight Design Arc |
|                |                    |

A4



## SILL PLATE DETAIL



### TYPICAL EXTERIOR WALL

#### ADDITION DETAILS

| Project number | FIDA0374           |
|----------------|--------------------|
| Date           | 12.05.2022         |
| Drawn by       | Daniel             |
| Checked by     | Insight Deisgn Arc |

**A5** 





## ADDITION GARAGE DORMER ADDITION

| Project number | FIDA0374           |
|----------------|--------------------|
| Date           | 12.05.2022         |
| Drawn by       | Daniel             |
| Checked by     | Insight design Arc |
|                |                    |

A6