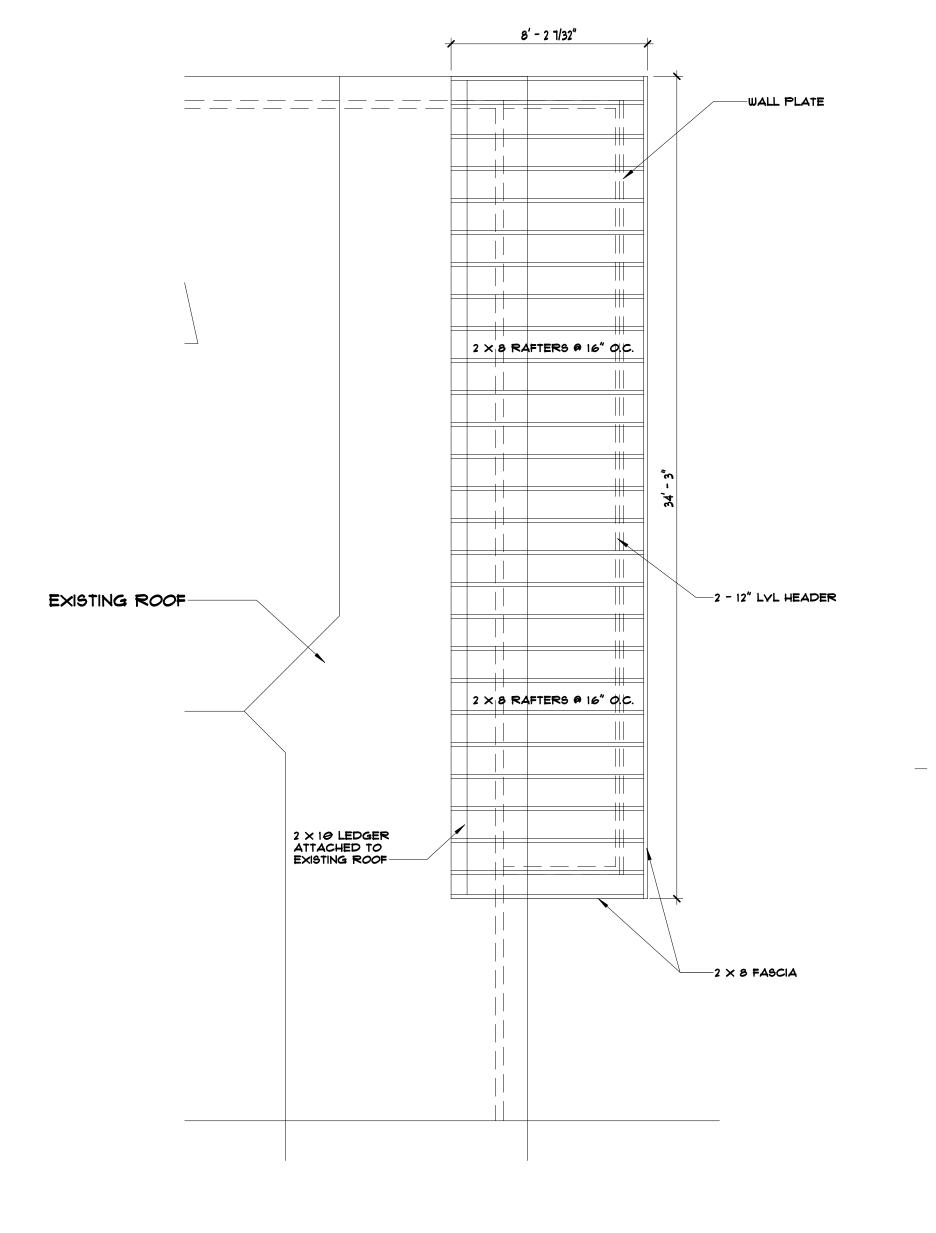

#### ROOF FRAMING PLAN

# ADDITION FOUNDATION/ ROOF PLAN

| Project number | FIDA0374           |
|----------------|--------------------|
| Date           | 12.05.2022         |
| Drawn by       | Daniel             |
| Checked by     | Insight Design Arc |
|                |                    |

A4