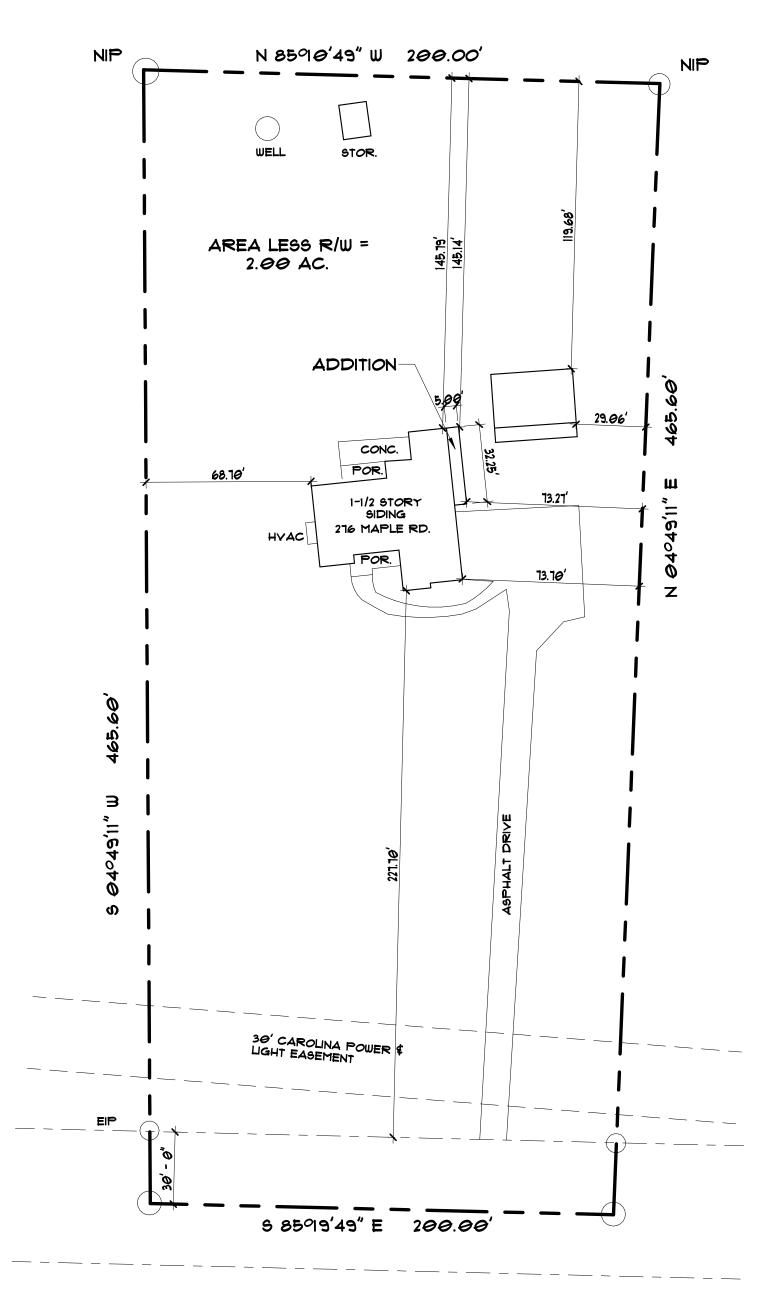

#### ALICIA \$ TAMARA MABRY DB 3122 PG. 238

MAPLE ROAD

#### ADDITION SITE PLAN

| Project number | FIDA0374           |
|----------------|--------------------|
| Date           | 12.05.2022         |
| Drawn by       | Daniel             |
| Checked by     | Insight Design Arc |
|                |                    |

**A1** 

Scale  $I^{"} = 40'-0"$ 