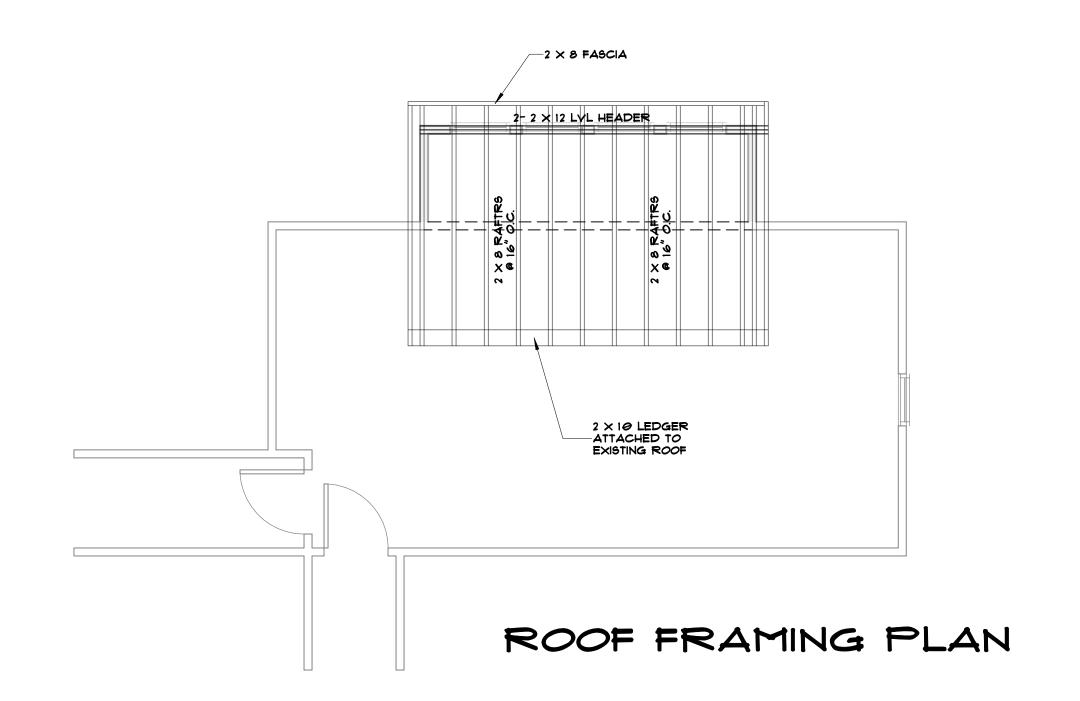

------------|--------------------|
| Date           | 12.05.2022         |
| Drawn by       | Daniel             |
| Checked by     | Insight Design Arc |
|                |                    |

**A3** 





#### ROOF FRAMING PLAN

# ADDITION FOUNDATION/ ROOF PLAN

| Project number | FIDA0374           |
|----------------|--------------------|
| Date           | 12.05.2022         |
| Drawn by       | Daniel             |
| Checked by     | Insight Design Arc |
|                |                    |

A4



## SILL PLATE DETAIL



### TYPICAL EXTERIOR WALL

#### ADDITION DETAILS

| Project number | FIDA0374           |
|----------------|--------------------|
| Date           | 12.05.2022         |
| Drawn by       | Daniel             |
| Checked by     | Insight Deisgn Arc |

**A5** 





## ADDITION GARAGE DORMER ADDITION

| Project number | FIDA0374           |
|----------------|--------------------|
| Date           | 12.05.2022         |
| Drawn by       | Daniel             |
| Checked by     | Insight design Arc |
|                |                    |

A6