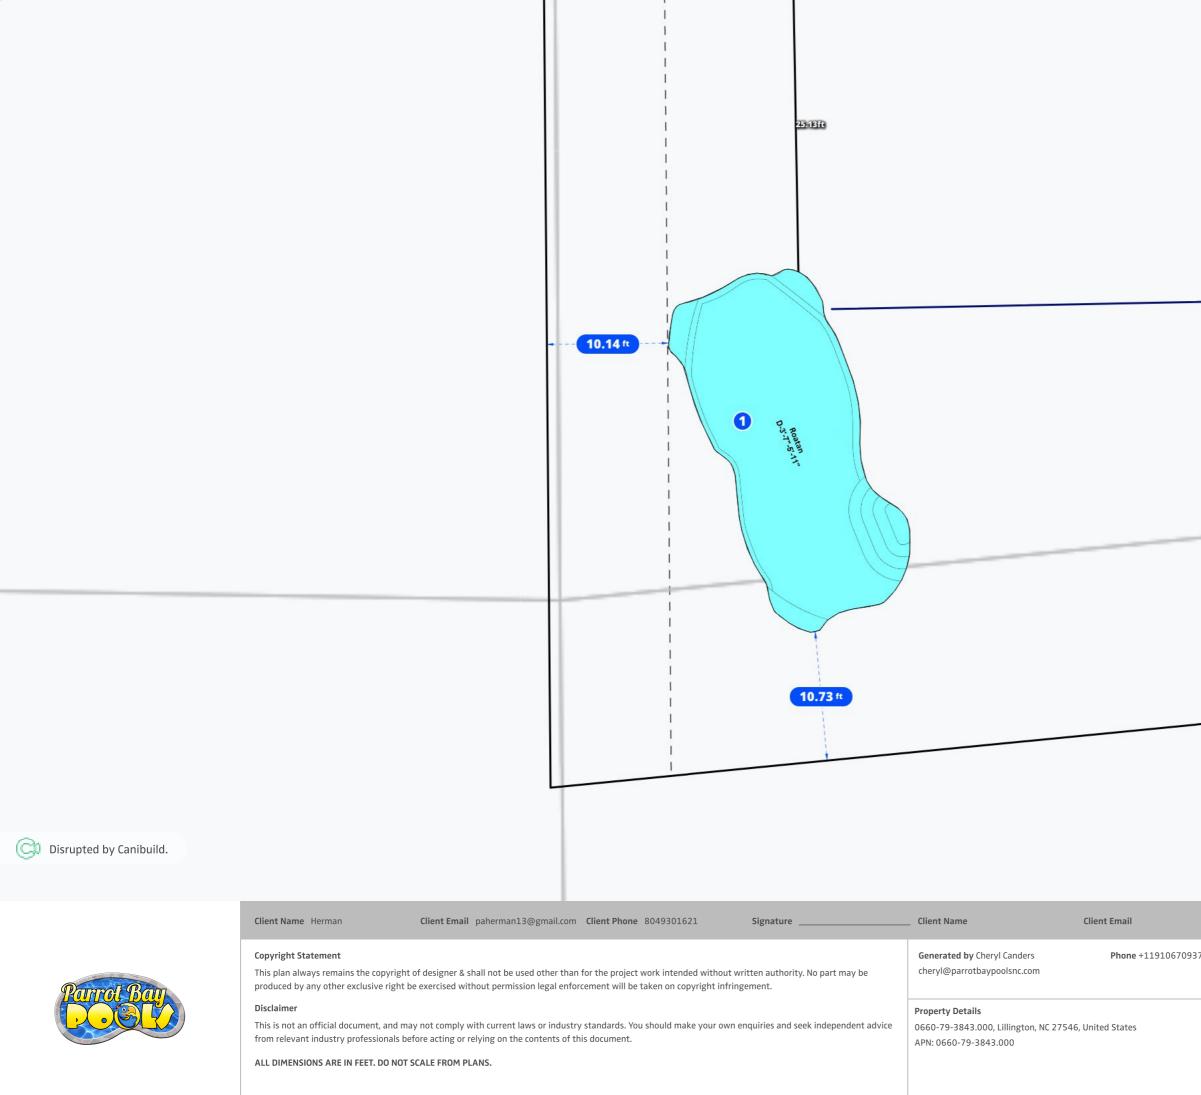

101.67ft

|                                             | Client Phone            |                                     | Signature      |              |
|---------------------------------------------|-------------------------|-------------------------------------|----------------|--------------|
| 37                                          | Sheet Name<br>Site Plan | Sheet no.<br>2                      | Lic no.        | Job no.      |
|                                             | Design<br>Roatan        |                                     |                | Scale<br>@A3 |
| 1 <sup>st</sup> version date:<br>02/01/2023 |                         | Current version date:<br>03/07/2023 | Version #<br>2 |              |