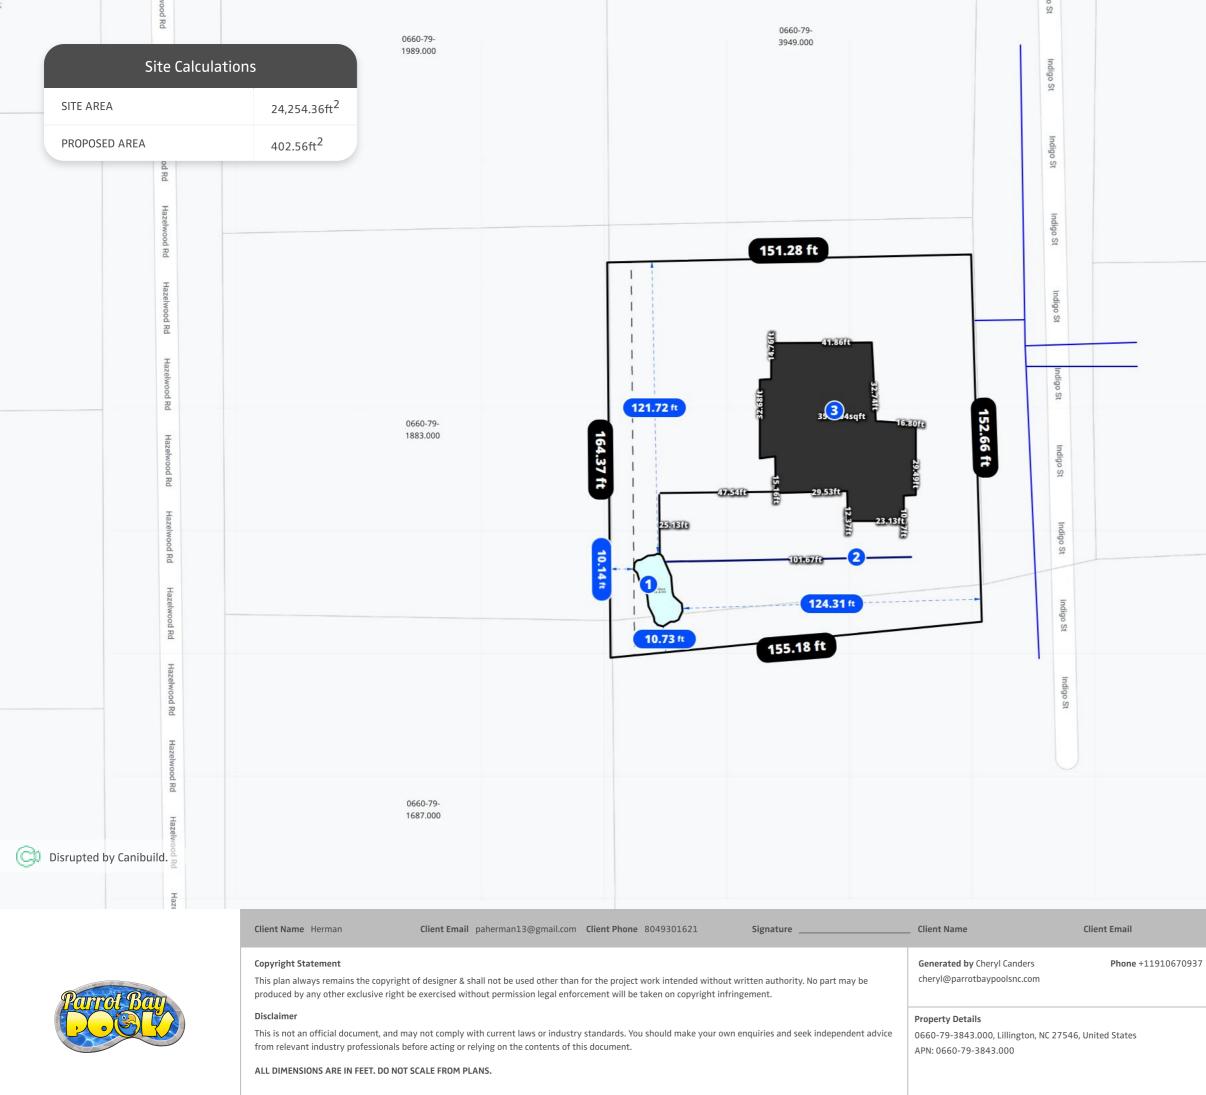

|   |                         | 1                                                                                                                                                | Notes                                   |                       |
|---|-------------------------|--------------------------------------------------------------------------------------------------------------------------------------------------|-----------------------------------------|-----------------------|
|   | 1<br>2<br>3             | <ul> <li>CC 2/1/23 1</li> <li>+/- 300 Sq Ft</li> <li>CC 2/1/23 1</li> <li>Drainage Pipe</li> <li>CC 3/8/23 6</li> <li>Existing Struct</li> </ul> | of concrete surro<br>::06 AM<br>::45 AM | unding pool.          |
|   |                         | 0660-79-<br>5874.000                                                                                                                             |                                         |                       |
|   |                         |                                                                                                                                                  |                                         |                       |
|   |                         |                                                                                                                                                  |                                         |                       |
|   |                         |                                                                                                                                                  |                                         |                       |
|   |                         |                                                                                                                                                  |                                         |                       |
|   |                         |                                                                                                                                                  |                                         |                       |
|   |                         |                                                                                                                                                  |                                         | A                     |
|   | Client Phon             | e                                                                                                                                                | Signature                               |                       |
|   | Sheet Name<br>Site Plan | Sheet no.<br>1                                                                                                                                   | Lic no.                                 | Job no.               |
| _ | <b>Design</b><br>Roatan | <u> </u>                                                                                                                                         | <u> </u>                                | Scale<br>1'' = 40'@A3 |