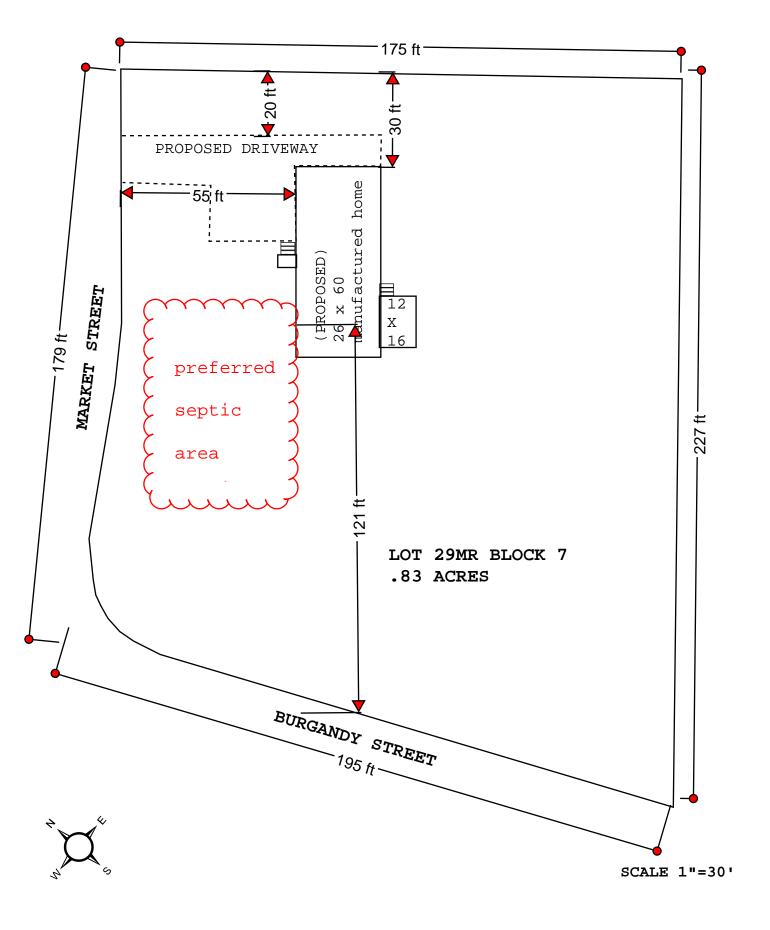

## ☐ Environmental Health New Septic System

- <u>All property irons must be made visible</u>. Place "pink property flags" on each corner iron of lot. All property lines must be clearly flagged approximately every 50 feet between corners.
- Place "orange house corner flags" at each corner of the proposed structure. Also flag driveways, garages, decks, out buildings, swimming pools, etc. Place flags per site plan developed at/for Central Permitting.
- Place orange Environmental Health card in location that is easily viewed from road to assist in locating property.
- If property is thickly wooded, Environmental Health requires that you clean out the <u>undergrowth</u> to allow the soil evaluation to be performed. Inspectors should be able to walk freely around site. **Do not grade property**.
- All lots to be addressed within 10 business days after confirmation. \$25.00 return trip fee may be incurred for failure to uncover outlet lid, mark house corners and property lines, etc. once lot confirmed ready.