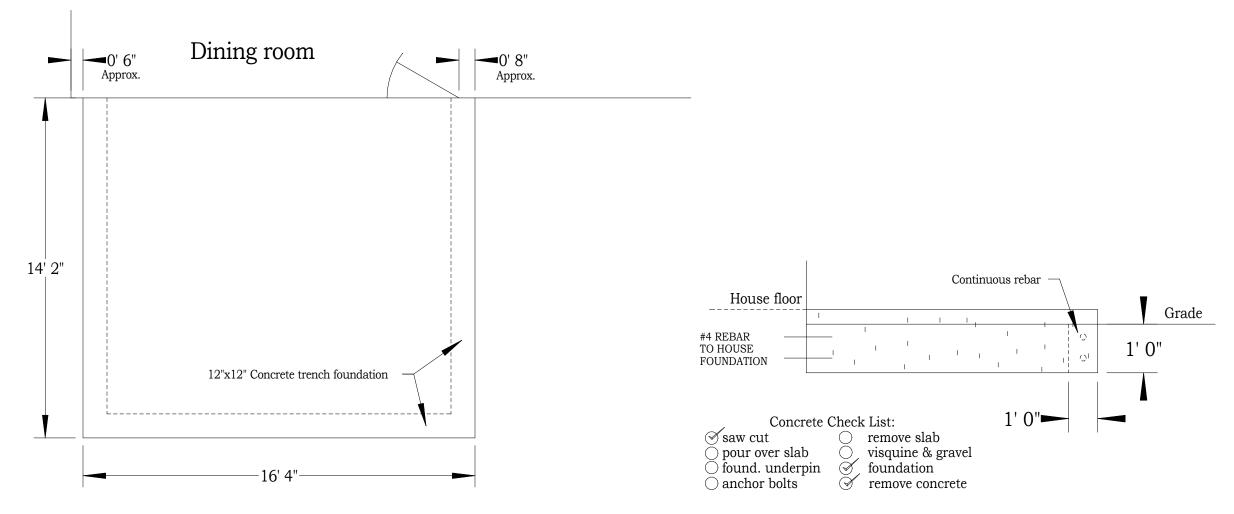

Concrete outside of footprint of room to remain

## Concrete to be poured larger than sunroom to allow 3.25" MIN from outer bolt to edge of concrete

| 2018 N.C. Residential Code Seasonal, un<br>Exterior part | CHAMPION PATIO ROOMS<br>4018 Patriot Dr. Suite 120<br>Durham, NC 27703<br>919-460-6632<br>PATIO ROOM MANAGER<br>JOSH DELPIERRE |  | $\frac{\text{SCALE : } 1/4" = 1'}{\begin{array}{c} \frac{\text{DATE}}{01/10/22} \\ \frac{\text{SHEET NO.}}{1 \text{ of } 1} \end{array}}$ | No egrees issues per section R-310 of<br>the 2018 NC Residenital Code |
|----------------------------------------------------------|--------------------------------------------------------------------------------------------------------------------------------|--|-------------------------------------------------------------------------------------------------------------------------------------------|-----------------------------------------------------------------------|
|----------------------------------------------------------|--------------------------------------------------------------------------------------------------------------------------------|--|-------------------------------------------------------------------------------------------------------------------------------------------|-----------------------------------------------------------------------|