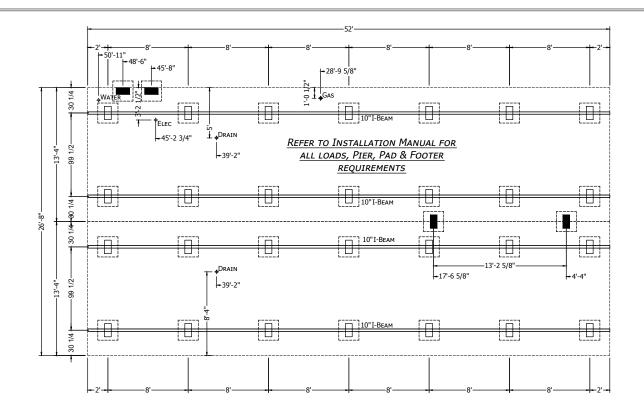

= POINT LOAD PIER

- 1) THE MANUFACTURER ASSUMES NO RESPONSIBILITY FOR ACTUAL FOUNDATION DESIGN AND CONSTRUCTION.
- 2) ADDITIONAL BLOCKING IS REQUIRED AT EACH SIDE OF EXTERIOR DOORS AND AT EACH SIDE OF SIDEWALL OPENINGS GREATER THAN 4 FEET IN WIDTH (I.E., PATIO DOORS, PICTURE WINDOWS, ETC.).
  3) FOR PIER REQUIREMENTS AT ENDWALL SEE FIGURE 8 IN THE INSTALLATION MANUAL.
- 4) ALL DWV, PLUMBING, GAS SUPPLY, ETC., DIMENSIONS ON PRINT MAY BE + OR 12".
- 5) IT WILL BE THE RESPONSIBILITY OF THE SITE CONTRACTOR
- TO VERIFY THE PROPER LOCATION OF COLUMN SUPPORT BLOCKING AND TO VERIFY THE PROPER MATING LINE GROWTH DIMENSIONS BASED UPON ACTUAL SITE CONDITIONS AND REQUIREMENTS (DOUBLE WIDES ONLY).
- 6) ALLOW 1/2" AT MATING LINE FOR MATE UP GROWTH.
- 7) SEE SET-UP AND INSTALLATION MANUAL FOR PERIMETER BLOCKING REQUIREMENTS.

PROJECT: MODIFICATIONS CHAMPION 2852H32P02 PIER PR-101 52'-0" x 26'-8' **FOUNDATION** 3 BD 2 BT **PLAN** HOME BUILDERS DRAWN BY: KACI ELLISON FILENAME: 2852H32P02 NEW PROPRIETARY AND CONFIDENTIAL THESE DRAWINGS AND SPECIFICATIONS ARE ORIGINAL, PROPRIETARY AND CONFIDENTIAL MATERIALS OF CHAMPION. COPYRIGHT © 1976-2023 BY CHAMPION DATE: 04-18-23 755 W. BIG BEAVER HOAD, SUITE TODG: THOY, MI 48084 SCALE: 5/32" = 1'-0