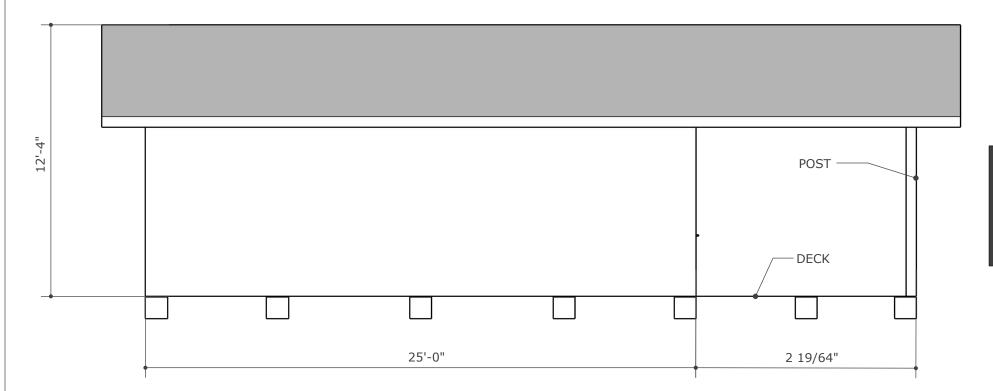

## **FRONT ELEVATION**

round footings shall be 128sq inches minimum equivalent (13 in diameter min)