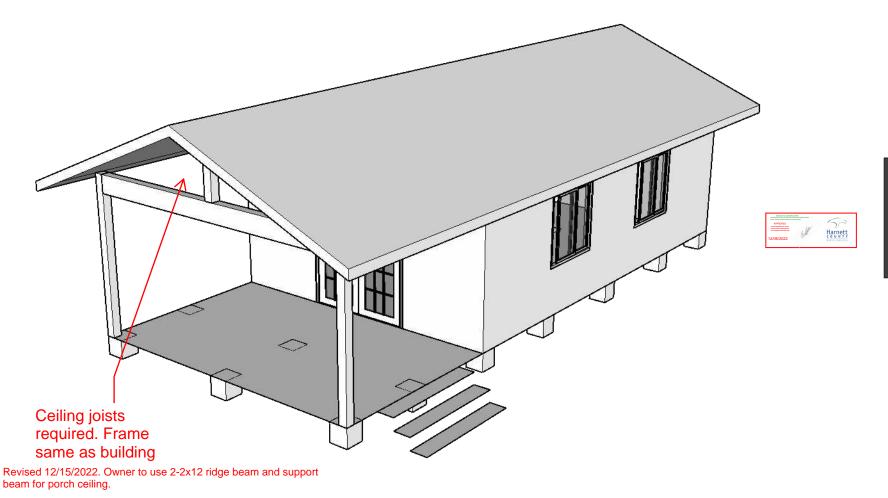

3905 McLean Chapel Church Rd, Bunnlevel, NC 28323



**FLOOR PLAN** 



## **FRONT ELEVATION**



## **RIGHT ELEVATION**





## **LEFT ELEVATION**



## **REAR ELEVATION**



| Girders            | 4x6                         | 94-1⁄4" cc |
|--------------------|-----------------------------|------------|
| Floor joist        | 2x6                         | 16" cc     |
| Wall framing       | 2x4                         | 16" cc     |
| Ceiling joist      | 2x6                         | 16" cc     |
| Rafters            | 2x6                         | 16" cc     |
| Subfloor           | 3/4' OSB                    |            |
| Exterior sheathing | ½" OSB                      |            |
| Roof sheathing     | 1/2" OSB                    |            |
| Siding             | Fiber