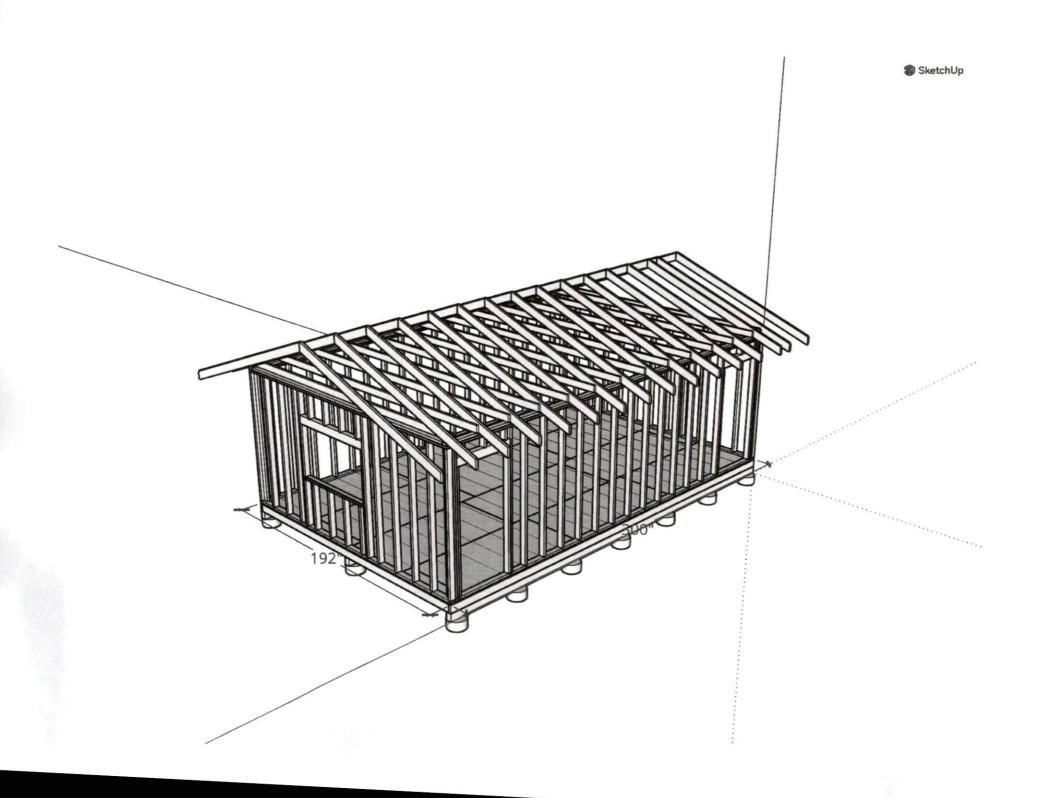

oor           | 3/4' OSB                    |            |
| Exterior sheathing | ½" OSB                      |            |
| Roof sheathing     | 1/2" OSB                    |            |
| Siding             | Fiber-Cement siding shingle |            |
| Roof               | metal roof panel            |            |
|                    |                             |            |
|                    |                             |            |
|                    |                             |            |
|                    |                             |            |
|                    |                             |            |
|                    |                             |            |



round footings shall be 128sq inches minimum equivalent (13 in diameter min)