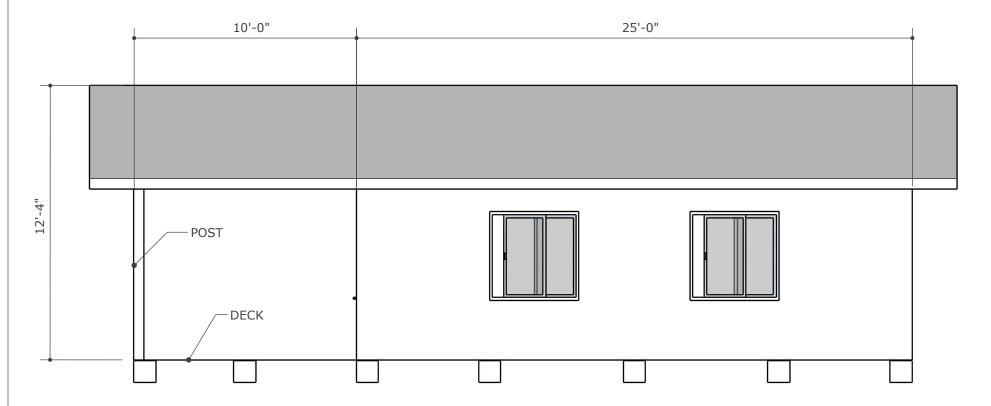

## **RIGHT ELEVATION**

## **LEFT ELEVATION**

## **REAR ELEVATION**

| Girders            | 4x6                         | 94-1⁄4" cc |
|--------------------|-----------------------------|------------|
| Floor joist        | 2x6                         | 16" cc     |
| Wall framing       | 2x4                         | 16" cc     |
| Ceiling joist      | 2x6                         | 16" cc     |
| Rafters            | 2x6                         | 16" cc     |
| Subfloor           | 3/4' OSB                    |            |
| Exterior sheathing | ½" OSB                      |            |
| Roof sheathing     | 1/2" OSB                    |            |
| Siding             | Fiber-Cement siding shingle |            |
| Roof               | metal roof panel            |            |
|                    |                             |            |
|                    |                             |            |
|                    |                             |            |
|                    |                             |            |
|                    |                             |            |
|                    |                             |            |