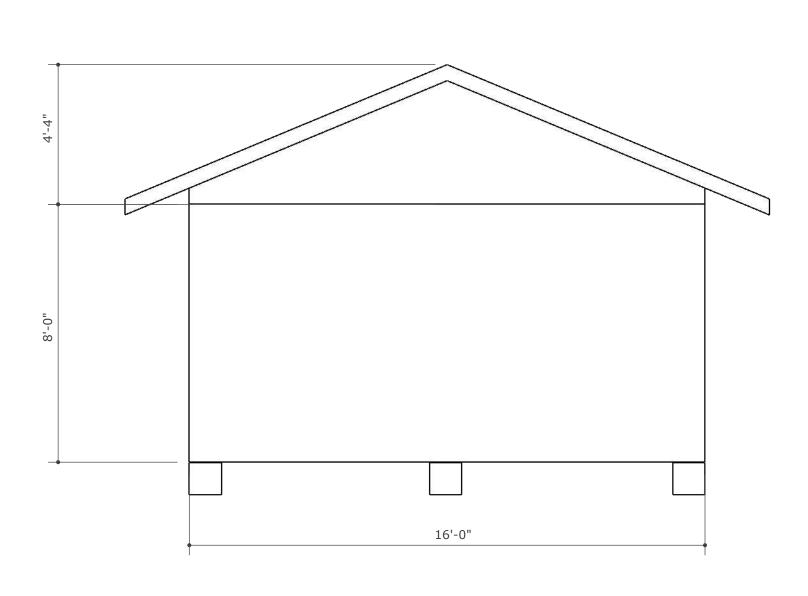

3905 McLean Chapel Church Rd, Bunnlevel, NC 28323



**FLOOR PLAN** 



## **FRONT ELEVATION**



## **RIGHT ELEVATION**





## **LEFT ELEVATION**



## **REAR ELEVATION**



| Girders            | 4x6                         | 94-1⁄4" cc |
|--------------------|-----------------------------|------------|
| Floor joist        | 2x6                         | 16" cc     |
| Wall framing       | 2x4                         | 16" cc     |
| Ceiling joist      | 2x6                         | 16" cc     |
| Rafters            | 2x6                         | 16" cc     |
| Subfloor           | 3/4' OSB                    |            |
| Exterior sheathing | ½" OSB                      |            |
| Roof sheathing     | 1/2" OSB                    |            |
| Siding             | Fiber-Cement siding shingle |            |
| Roof               | metal roof panel            |            |
|                    |