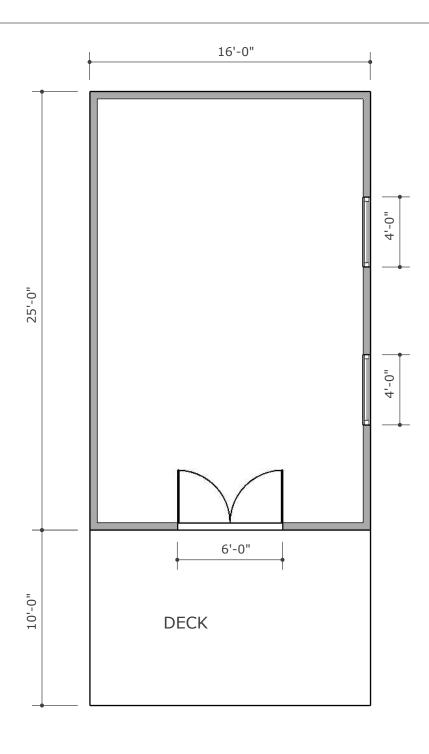

3905 McLean Chapel Church Rd, Bunnlevel, NC 28323



**FLOOR PLAN** 



## **FRONT ELEVATION**



## **RIGHT ELEVATION**





## **LEFT ELEVATION**



## **REAR ELEVATION**



| Girders            | 4x6                         | 94-1⁄4" cc |
|--------------------|-----------------------------|------------|
| Floor joist        | 2x6                         | 16" cc     |
| Wall framing       | 2x4                         | 16" cc     |
| Ceiling joist      | 2x6                         | 16" cc     |
| Rafters            | 2x6                         | 16" cc     |
| Subfloor           | 3/4' OSB                    |            |
| Exterior sheathing | ½" OSB                      |            |
| Roof sheathing     | 1/2" OSB                    |            |
| Siding             | Fiber-Cement siding shingle |            |
| Roof