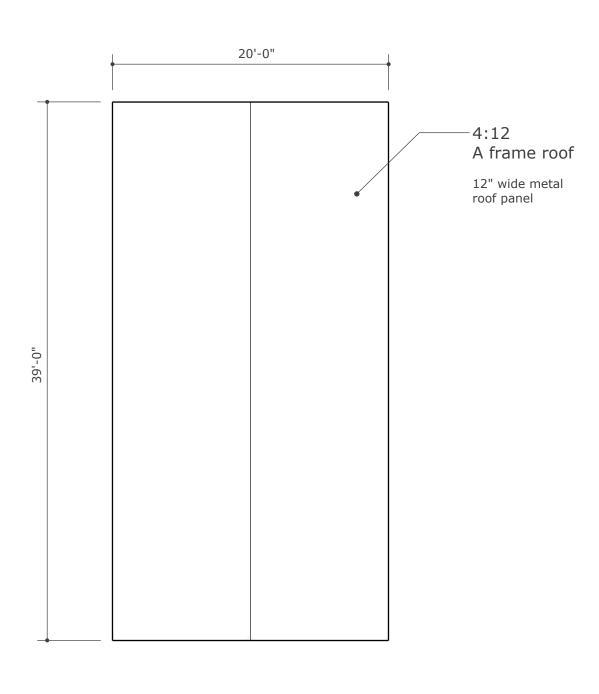

3905 McLean Chapel Church Rd, Bunnlevel, NC 28323



**FLOOR PLAN** 



## **FRONT ELEVATION**



## **RIGHT ELEVATION**





## **LEFT ELEVATION**



## **REAR ELEVATION**



| Girders            | 4x6                         | 94-1⁄4" cc |
|--------------------|-----------------------------|------------|
| Floor joist        | 2x6                         | 16" cc     |
| Wall framing       | 2x4                         | 16" cc     |
| Ceiling joist      | 2x6                         | 16" cc     |
| Rafters            | 2x6                         | 16" cc     |
| Subfloor           | 3/4' OSB                    |            |
| Exterior sheathing | ½" OSB                      |            |
| Roof sheathing     | 1/2" OSB                    |            |
| Siding             | Fiber-Cement siding shingle |            |
| Roof               | metal roof panel            |            |
|                    |                             |            |
|