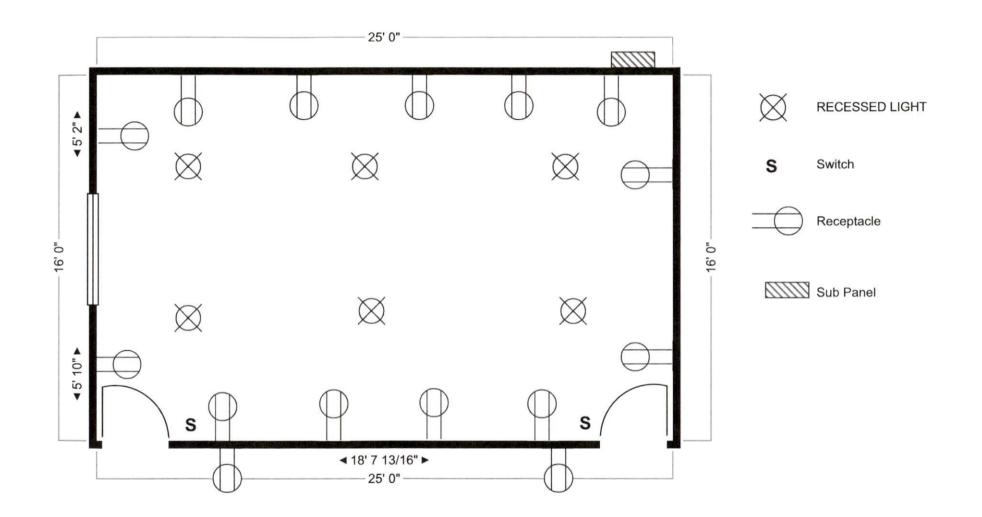

r           | 3/4' OSB                    |            |
| Exterior sheathing | ½" OSB                      |            |
| Roof sheathing     | 1/2" OSB                    |            |
| Siding             | Fiber-Cement siding shingle |            |
| Roof               | metal roof panel            |            |
|                    |                             |            |
|                    |                             |            |
|                    |                             |            |
|                    |                             |            |
|                    |                             |            |
|                    |                             |            |



round footings shall be 128sq inches minimum equivalent (13 in diameter min)