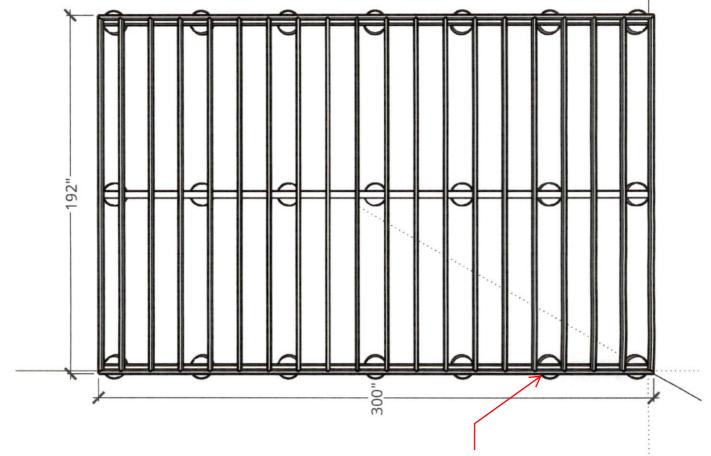

|
| Rafters            | 2x6                         | 16" cc     |
| Subfloor           | 3/4' OSB                    |            |
| Exterior sheathing | ½" OSB                      |            |
| Roof sheathing     | 1/2" OSB                    |            |
| Siding             | Fiber-Cement siding shingle |            |
| Roof               | metal roof panel            |            |
|                    |                             |            |
|                    |                             |            |
|                    |                             |            |
|                    |                             |            |
|                    |                             |            |
|                    |                             |            |



round footings shall be 128sq inches minimum equivalent (13 in diameter min)