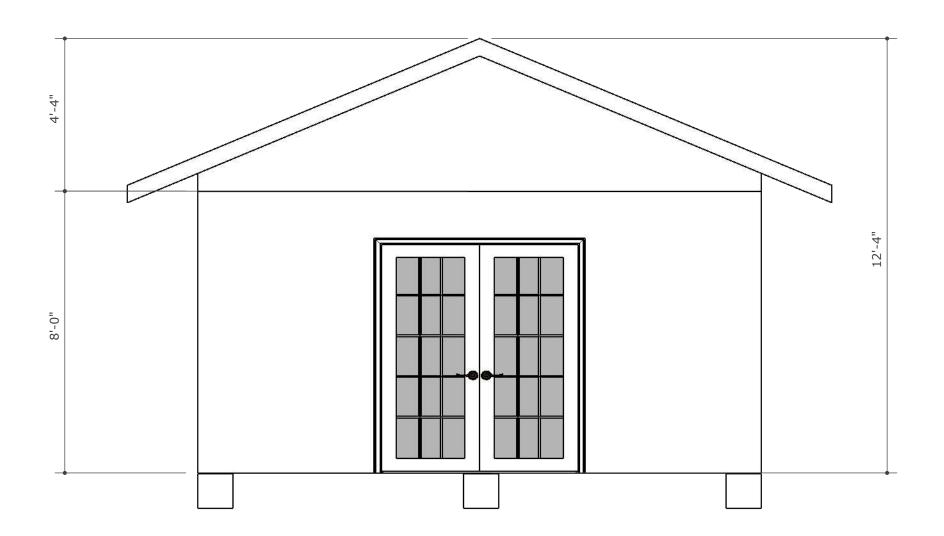

3905 McLean Chapel Church Rd, Bunnlevel, NC 28323



**FLOOR PLAN** 



## **FRONT ELEVATION**



## **RIGHT ELEVATION**





## **LEFT ELEVATION**



## **REAR ELEVATION**



| Girders            | 4x6                         | 94-1⁄4" cc |
|--------------------|-----------------------------|------------|
| Floor joist        | 2x6                         | 16" cc     |
| Wall framing       | 2x4                         | 16" cc     |
| Ceiling joist      | 2x6                         | 16" cc     |
| Rafters            | 2x6                         | 16" cc     |
| Subfloor           | 3/4' OSB                    |            |
| Exterior sheathing | ½" OSB                      |            |
| Roof sheathing     | 1/2" OSB                    |            |
| Siding             | Fiber-Cement siding shingle |            |
| Roof               | metal roof