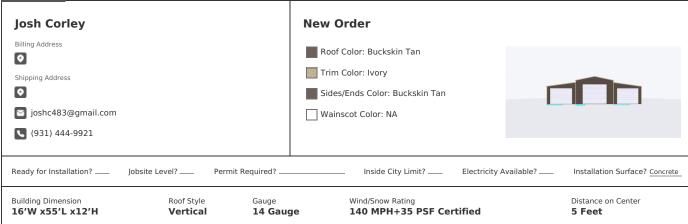

## **CUSTOMER DETAILS**

| 16'W x55'L x12'H                 | Vertical            | 14 Gauge | 140 MPH+35 PSF Certified | 5 Feet     |
|----------------------------------|---------------------|----------|--------------------------|------------|
| 16X55' Vertical Roof             |                     |          | 1                        | \$5,850.00 |
| 12' Height                       |                     |          | 1                        | \$1,240.00 |
| 140 MPH+35 PSF Certified         |                     |          | 1                        | \$0.00     |
| 3/12' Roof Pitch                 |                     |          | 1                        | \$0.00     |
| Front Wall Closed                |                     |          | 1                        | \$1,340.00 |
| Back Wall Closed                 |                     |          | 1                        | \$1,340.00 |
| Left Closed                      |                     |          | 1                        | \$1,365.00 |
| Right Closed                     |                     |          | 1                        | \$1,365.00 |
| Left Lean-to 12x55' (Center)     |                     |          | 1                        | \$3,800.00 |
| Left Lean-to Certification 140 I | MPH+35 PSF Certifie | d        | 1                        | \$0.00     |
| Left Lean-to 9' Height           |                     |          | 1                        | \$310.00   |
| Left Lean-to 2/12' roof pitch    |                     |          | 1                        | \$0.00     |
| Left Lean-to Front Wall Closed   |                     |          | 1                        | \$670.00   |
| Left Lean-to Back Wall Closed    |                     |          | 1                        | \$670.00   |
| Left Lean-to Left Wall Closed    |                     |          | 1                        | \$985.00   |
| Right Lean-to 12x55' (Center)    |                     |          | 1                        | \$3,800.00 |
| Right Lean-to Certification 140  | MPH+35 PSF Certif   | ied      | 1                        | \$0.00     |
| Right Lean-to 9' Height          |                     |          | 1                        | \$310.00   |
| Right Lean-to 2/12' roof pitch   |                     |          | 1                        | \$0.00     |
| Right Lean-to Front Wall Close   | d                   |          | 1                        | \$670.00   |
| Right Lean-to Back Wall Closed   | d                   |          | 1                        | \$670.00   |
| Right Lean-to Right Wall Close   | d                   |          | 1                        | \$985.00   |