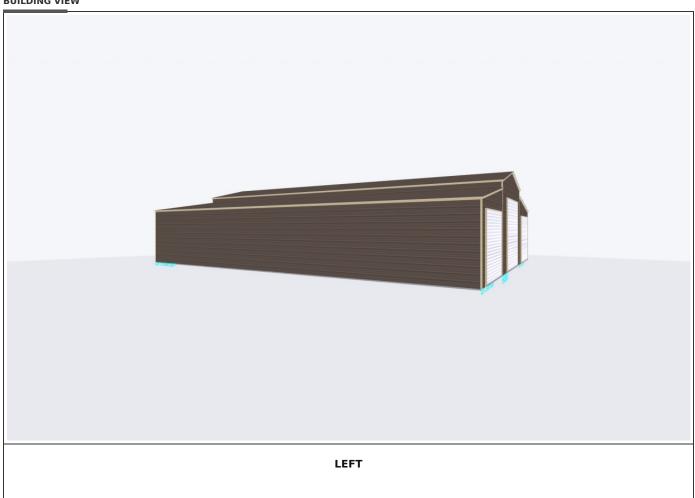

## **CUSTOMER DETAILS**

| 16'W x55'L x12'H                 | Vertical            | 14 Gauge | 140 MPH+35 PSF Certified | 5 Feet     |
|----------------------------------|---------------------|----------|--------------------------|------------|
| 16X55' Vertical Roof             |                     |          | 1                        | \$5,850.00 |
| 12' Height                       |                     |          | 1                        | \$1,240.00 |
| 140 MPH+35 PSF Certified         |                     |          | 1                        | \$0.00     |
| 3/12' Roof Pitch                 |                     |          | 1                        | \$0.00     |
| Front Wall Closed                |                     |          | 1                        | \$1,340.00 |
| Back Wall Closed                 |                     |          | 1                        | \$1,340.00 |
| Left Closed                      |                     |          | 1                        | \$1,365.00 |
| Right Closed                     |                     |          | 1                        | \$1,365.00 |
| Left Lean-to 12x55' (Center)     |                     |          | 1                        | \$3,800.00 |
| Left Lean-to Certification 140 I | MPH+35 PSF Certifie | d        | 1                        | \$0.00     |
| Left Lean-to 9' Height           |                     |          | 1                        | \$310.00   |
| Left Lean-to 2/12' roof pitch    |                     |          | 1                        | \$0.00     |
| Left Lean-to Front Wall Closed   |                     |          | 1                        | \$670.00   |
| Left Lean-to Back Wall Closed    |                     |          | 1                        | \$670.00   |
| Left Lean-to Left Wall Closed    |                     |          | 1                        | \$985.00   |
| Right Lean-to 12x55' (Center)    |                     |          | 1                        | \$3,800.00 |
| Right Lean-to Certification 140  | MPH+35 PSF Certif   | ied      | 1                        | \$0.00     |
| Right Lean-to 9' Height          |                     |          | 1                        | \$310.00   |
| Right Lean-to 2/12' roof pitch   |                     |          | 1                        | \$0.00     |
| Right Lean-to Front Wall Close   | d                   |          | 1                        | \$670.00   |
| Right Lean-to Back Wall Closed   | d                   |          | 1                        | \$670.00   |
| Right Lean-to Right Wall Close   | d                   |          | 1                        | \$985.00   |