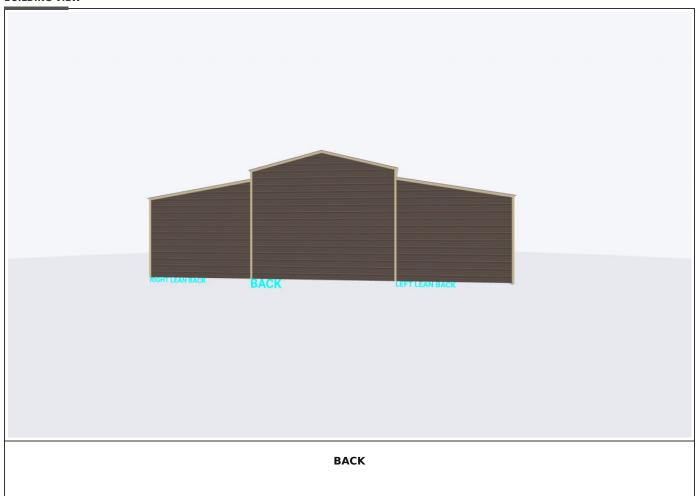

## **CUSTOMER DETAILS**

| 16'W x55'L x12'H                 | Vertical            | 14 Gauge | 140 MPH+35 PSF Certified | 5 Feet     |
|----------------------------------|---------------------|----------|--------------------------|------------|
| 16X55' Vertical Roof             |                     |          | 1                        | \$5,850.00 |
| 12' Height                       |                     |          | 1                        | \$1,240.00 |
| 140 MPH+35 PSF Certified         |                     |          | 1                        | \$0.00     |
| 3/12' Roof Pitch                 |                     |          | 1                        | \$0.00     |
| Front Wall Closed                |                     |          | 1                        | \$1,340.00 |
| Back Wall Closed                 |                     |          | 1                        | \$1,340.00 |
| Left Closed                      |                     |          | 1                        | \$1,365.00 |
| Right Closed                     |                     |          | 1                        | \$1,365.00 |
| Left Lean-to 12x55' (Center)     |                     |          | 1                        | \$3,800.00 |
| Left Lean-to Certification 140 I | MPH+35 PSF Certifie | d        | 1                        | \$0.00     |
| Left Lean-to 9' Height           |                     |          | 1                        | \$310.00   |
| Left Lean-to 2/12' roof pitch    |                     |          | 1                        | \$0.00     |
| Left Lean-to Front Wall Closed   |                     |          | 1                        | \$670.00   |
| Left Lean-to Back Wall Closed    |                     |          | 1                        | \$670.00   |
| Left Lean-to Left Wall Closed    |                     |          | 1                        | \$985.00   |
| Right Lean-to 12x55' (Center)    |                     |          | 1                        | \$3,800.00 |
| Right Lean-to Certification 140  | MPH+35 PSF Certif   | ied      | 1                        | \$0.00     |
| Right Lean-to 9' Height          |                     |          | 1                        | \$310.00   |
| Right Lean-to 2/12' roof pitch   |                     |          | 1                        | \$0.00     |
| Right Lean-to Front Wall Close   | d                   |          | 1                        | \$670.00   |
| Right Lean-to Back Wall Closed   | d                   |          | 1                        | \$670.00   |
| Right Lean-to Right Wall Close   | d                   |          | 1                        | \$985.00   |