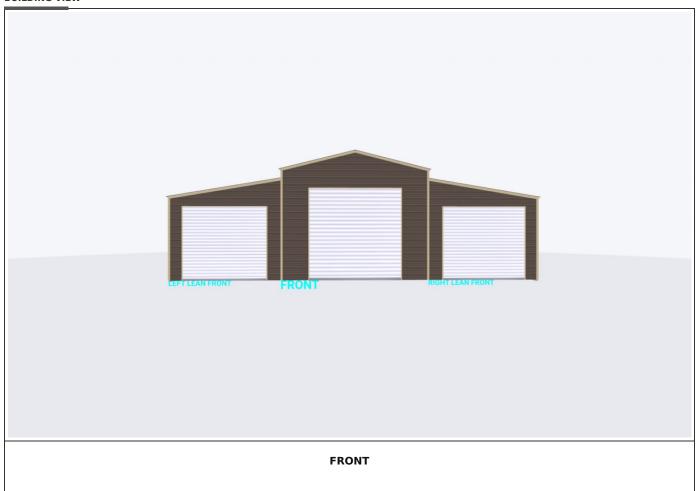

## **CUSTOMER DETAILS**

| 16'W x55'L x12'H                 | Vertical            | 14 Gauge | 140 MPH+35 PSF Certified | 5 Feet     |
|----------------------------------|---------------------|----------|--------------------------|------------|
| 16X55' Vertical Roof             |                     |          | 1                        | \$5,850.00 |
| 12' Height                       |                     |          | 1                        | \$1,240.00 |
| 140 MPH+35 PSF Certified         |                     |          | 1                        | \$0.00     |
| 3/12' Roof Pitch                 |                     |          | 1                        | \$0.00     |
| Front Wall Closed                |                     |          | 1                        | \$1,340.00 |
| Back Wall Closed                 |                     |          | 1                        | \$1,340.00 |
| Left Closed                      |                     |          | 1                        | \$1,365.00 |
| Right Closed                     |                     |          | 1                        | \$1,365.00 |
| Left Lean-to 12x55' (Center)     |                     |          | 1                        | \$3,800.00 |
| Left Lean-to Certification 140 I | MPH+35 PSF Certifie | d        | 1                        | \$0.00     |
| Left Lean-to 9' Height           |                     |          | 1                        | \$310.00   |
| Left Lean-to 2/12' roof pitch    |                     |          | 1                        | \$0.00     |
| Left Lean-to Front Wall Closed   |                     |          | 1                        | \$670.00   |
| Left Lean-to Back Wall Closed    |                     |          | 1                        | \$670.00   |
| Left Lean-to Left Wall Closed    |                     |          | 1                        | \$985.00   |
| Right Lean-to 12x55' (Center)    |                     |          | 1                        | \$3,800.00 |
| Right Lean-to Certification 140  | MPH+35 PSF Certif   | ied      | 1                        | \$0.00     |
| Right Lean-to 9' Height          |                     |          | 1                        | \$310.00   |
| Right Lean-to 2/12' roof pitch   |                     |          | 1                        | \$0.00     |
| Right Lean-to Front Wall Close   | d                   |          | 1                        | \$670.00   |
| Right Lean-to Back Wall Closed   | d                   |          | 1                        | \$670.00   |
| Right Lean-to Right Wall Close   | d                   |          | 1                        | \$985.00   |