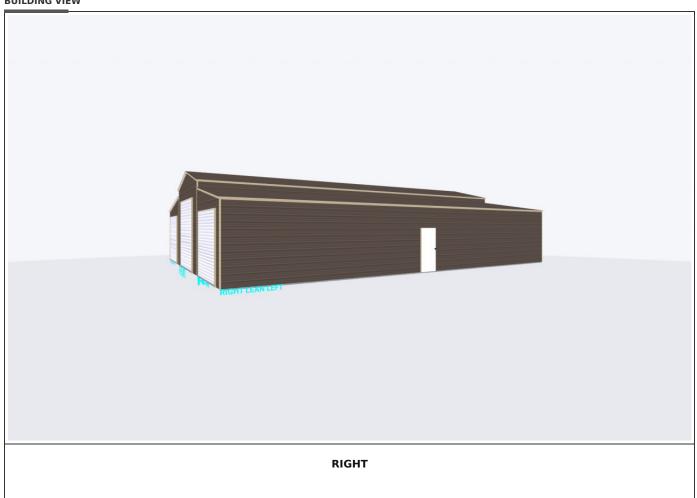

## **CUSTOMER DETAILS**

| 16'W x55'L x12'H                 | Vertical            | 14 Gauge | 140 MPH+35 PSF Certified | 5 Feet     |
|----------------------------------|---------------------|----------|--------------------------|------------|
| 16X55' Vertical Roof             |                     |          | 1                        | \$5,850.00 |
| 12' Height                       |                     |          | 1                        | \$1,240.00 |
| 140 MPH+35 PSF Certified         |                     |          | 1                        | \$0.00     |
| 3/12' Roof Pitch                 |                     |          | 1                        | \$0.00     |
| Front Wall Closed                |                     |          | 1                        | \$1,340.00 |
| Back Wall Closed                 |                     |          | 1                        | \$1,340.00 |
| Left Closed                      |                     |          | 1                        | \$1,365.00 |
| Right Closed                     |                     |          | 1                        | \$1,365.00 |
| Left Lean-to 12x55' (Center)     |                     |          | 1                        | \$3,800.00 |
| Left Lean-to Certification 140 I | MPH+35 PSF Certifie | d        | 1                        | \$0.00     |
| Left Lean-to 9' Height           |                     |          | 1                        | \$310.00   |
| Left Lean-to 2/12' roof pitch    |                     |          | 1                        | \$0.00     |
| Left Lean-to Front Wall Closed   |                     |          | 1                        | \$670.00   |
| Left Lean-to Back Wall Closed    |                     |          | 1                        | \$670.00   |
| Left Lean-to Left Wall Closed    |                     |          | 1                        | \$985.00   |
| Right Lean-to 12x55' (Center)    |                     |          | 1                        | \$3,800.00 |
| Right Lean-to Certification 140  | MPH+35 PSF Certif   | ied      | 1                        | \$0.00     |
| Right Lean-to 9' Height          |                     |          | 1                        | \$310.00   |
| Right Lean-to 2/12' roof pitch   |                     |          | 1                        | \$0.00     |
| Right Lean-to Front Wall Close   | d                   |          | 1                        | \$670.00   |
| Right Lean-to Back Wall Closed   | d                   |          | 1                        | \$670.00   |
| Right Lean-to Right Wall Close   | d                   |          | 1                        | \$985.00   |