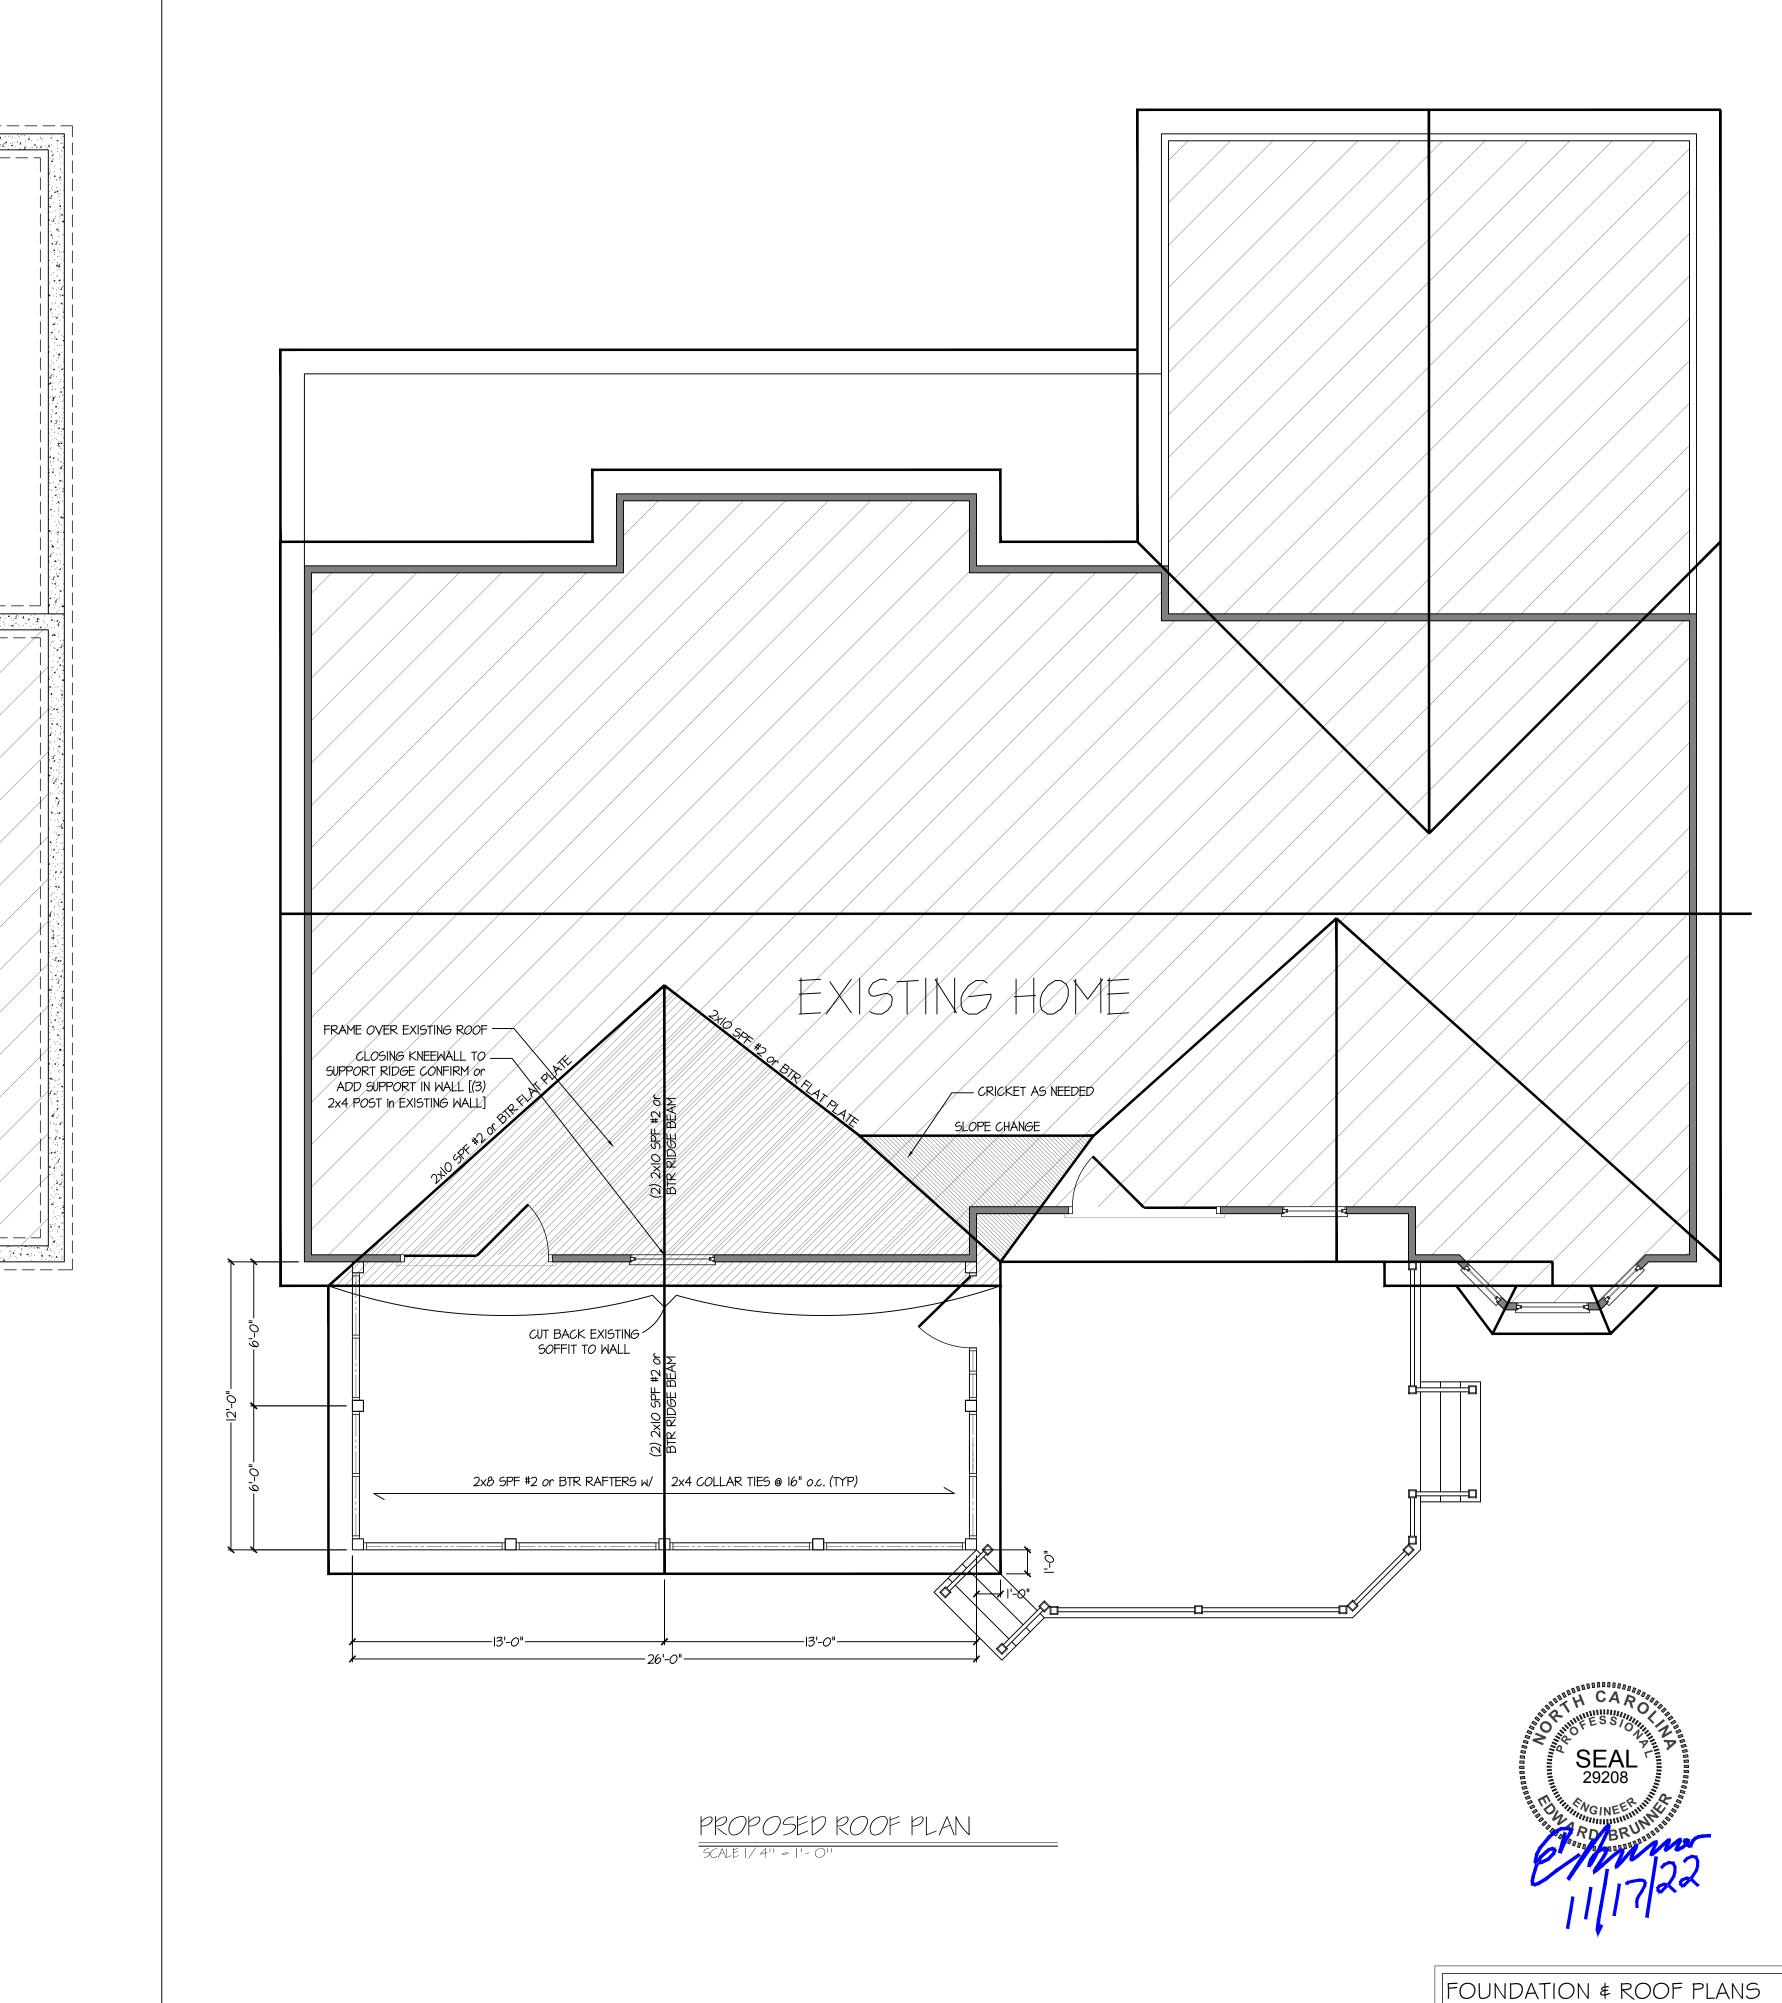

PROPOSED FOUNDATION PLAN

SCALE 1/4" = 1'-0"

FIRST FLOOR STRUCTURE

SCALE 1/4" = 1'-0"

FIRST FLOOR PLANS

RUSSELL-OII022-tb
SHEET NO.:

17 NOVEMBER 2022
PLAN #

8'- O'' FIRST FLOOR CEILING HEIGHT 315 SAFE ADDITIONAL EZ BREEZE PORCH SET WINDOWS @ 6'- 8'' U.N.O. FIRST FLOOR 300 SAFE OPEN DECK