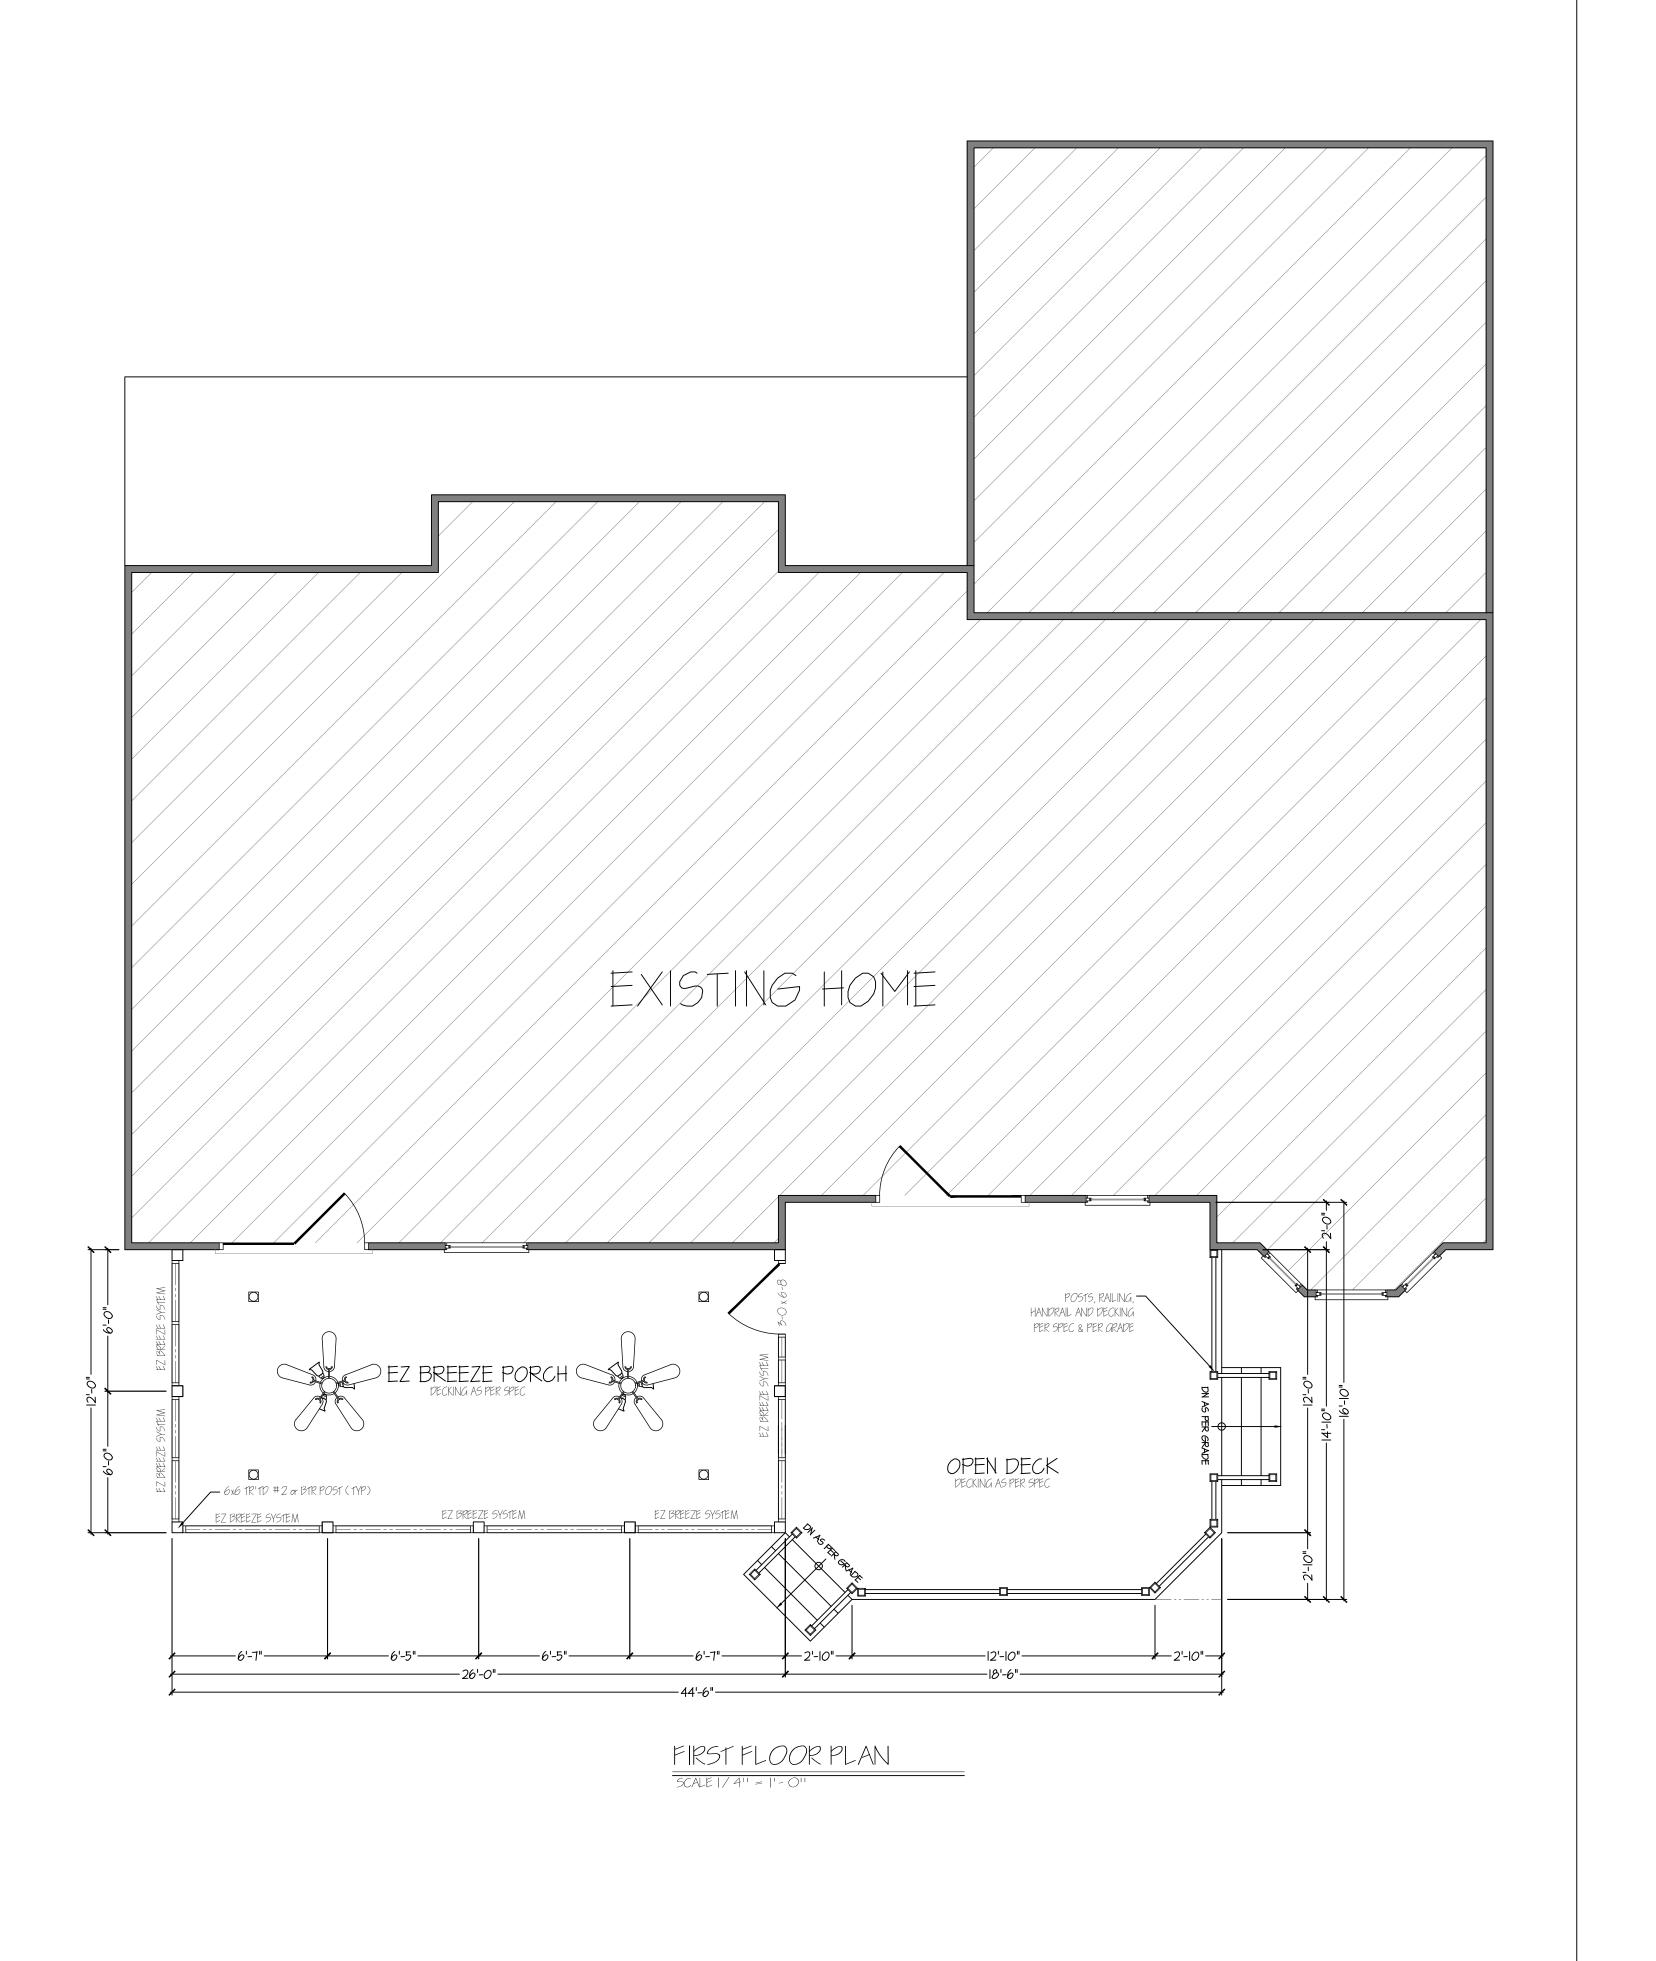

PROPOSED FOUNDATION PLAN

SCALE 1/4" = 1'-0"

FIRST FLOOR STRUCTURE

SCALE 1/4" = 1'-0"

FIRST FLOOR PLANS

RUSSELL-OII022-tb
SHEET NO.:

17 NOVEMBER 2022
PLAN #

8'- O'' FIRST FLOOR CEILING HEIGHT 315 SAFE ADDITIONAL EZ BREEZE PORCH SET WINDOWS @ 6'- 8'' U.N.O. FIRST FLOOR 300 SAFE OPEN DECK

OF:

315 SQFt ADDITIONAL EZ BREEZE PORCH