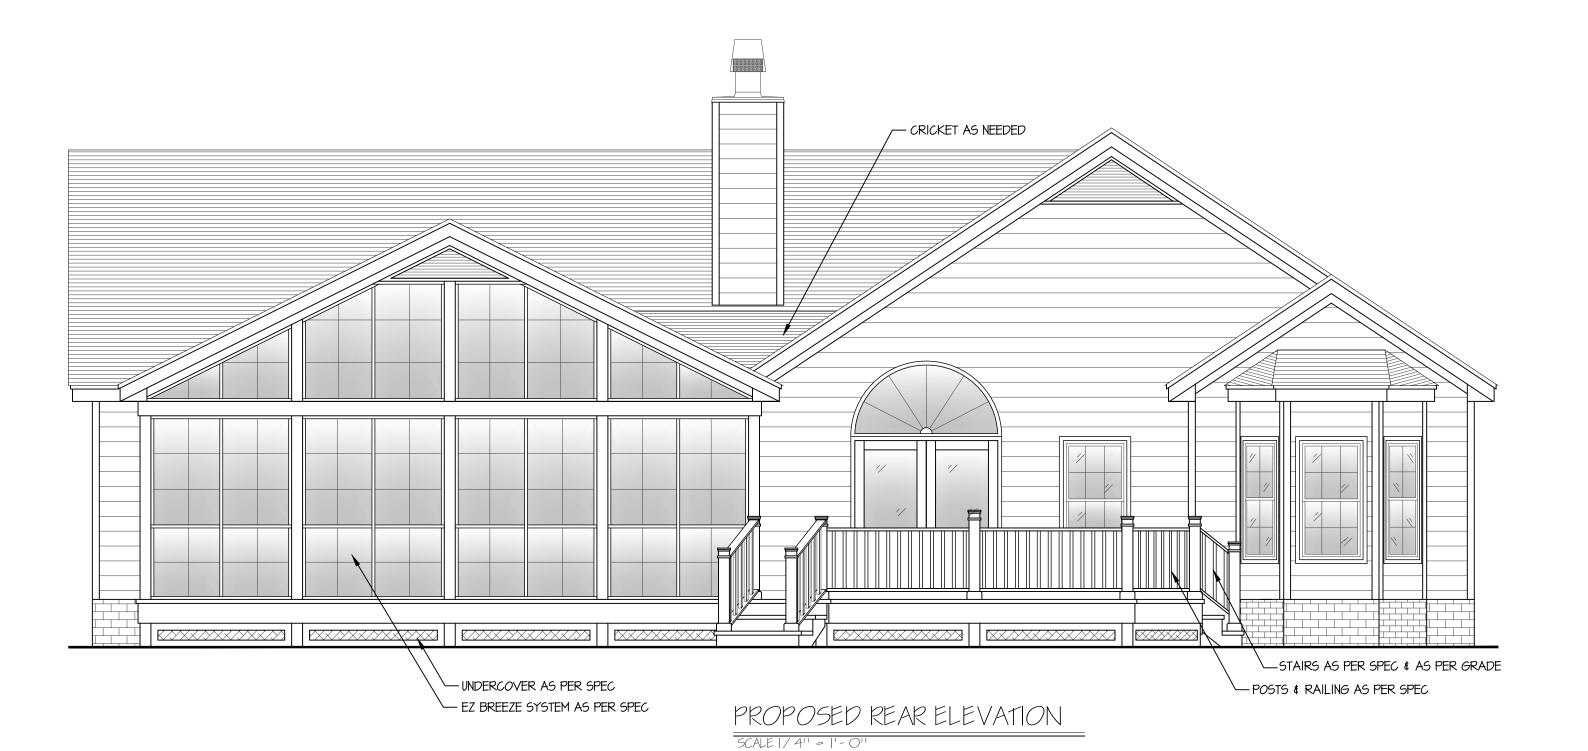

17 NOVEMBER 2022

RUSSELL-OIIO22-tb

ELEVATIONS

3' - O'' FIRST FLOOR CEILING HEIGHT 315 SAFE ADDITIONAL EZ BREEZE PORCH SET WINDOWS @ 6' - 8" U.N.O. FIRST FLOOR 300 SQFt OPEN DECK

GENERAL CONTRACTOR TO PREPARE FLOORS SO FINISH FLOORS ARE AS SCHEDULED WITH ADJACENT AREAS.

17 NOVEMBER 2022

RUSSELL-OII022-tb

8'- O'' FIRST FLOOR CEILING HEIGHT 315 SAFE ADDITIONAL EZ BREEZE PORCH SET WINDOWS @ 6'- 8" U.N.O. FIRST FLOOR 300 SAFE OPEN DECK