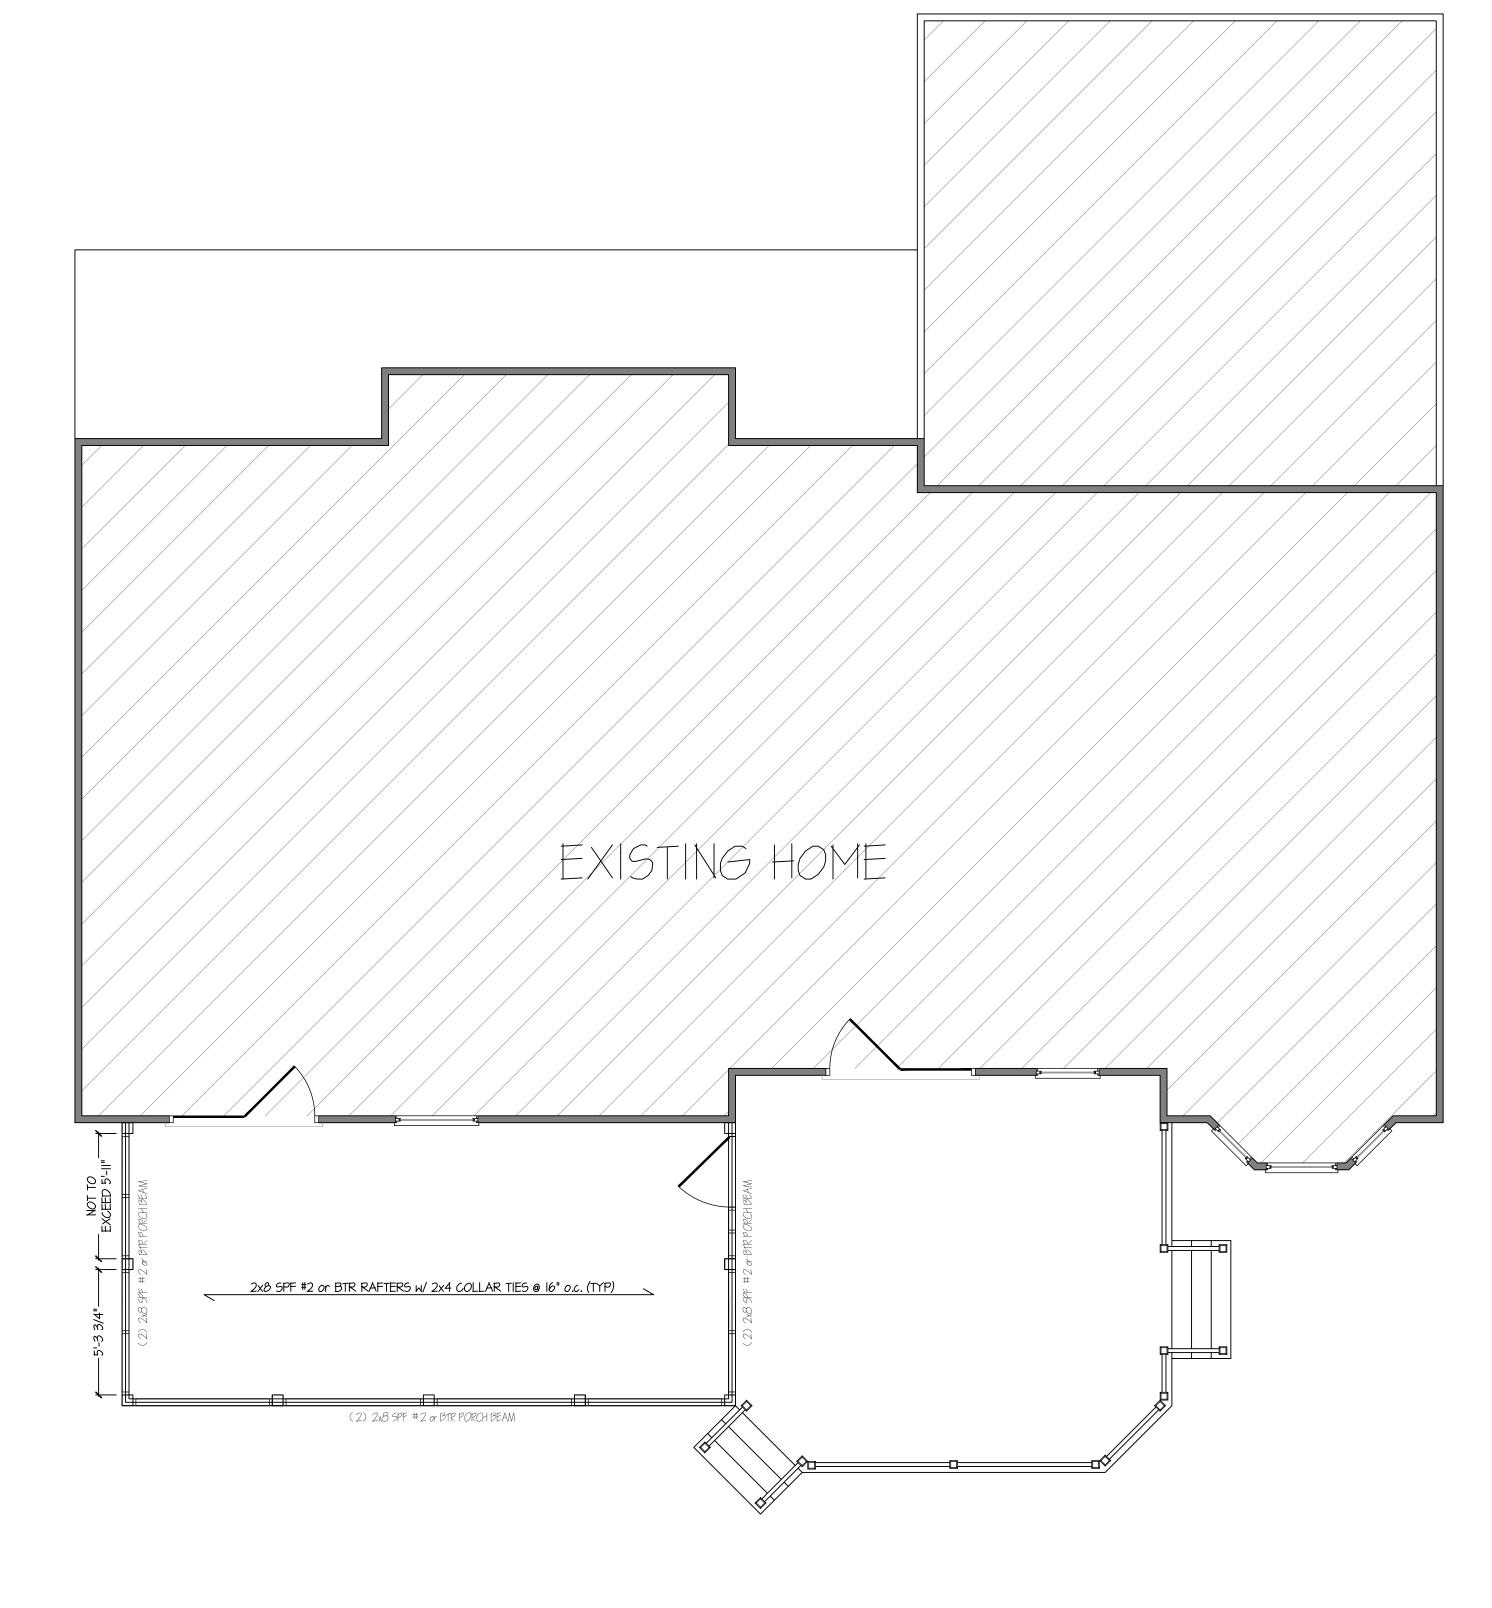

PROPOSED FOUNDATION PLAN

SCALE 1/4" = 1'-0"

FIRST FLOOR STRUCTURE

SCALE 1/4" = 1'-0"

FIRST FLOOR PLANS

RUSSELL-OII022-tb
SHEET NO.:

17 NOVEMBER 2022
PLAN #

8'- O'' FIRST FLOOR CEILING HEIGHT 315 SAFE ADDITIONAL EZ BREEZE PORCH SET WINDOWS @ 6'- 8'' U.N.O. FIRST FLOOR 300 SAFE OPEN DECK