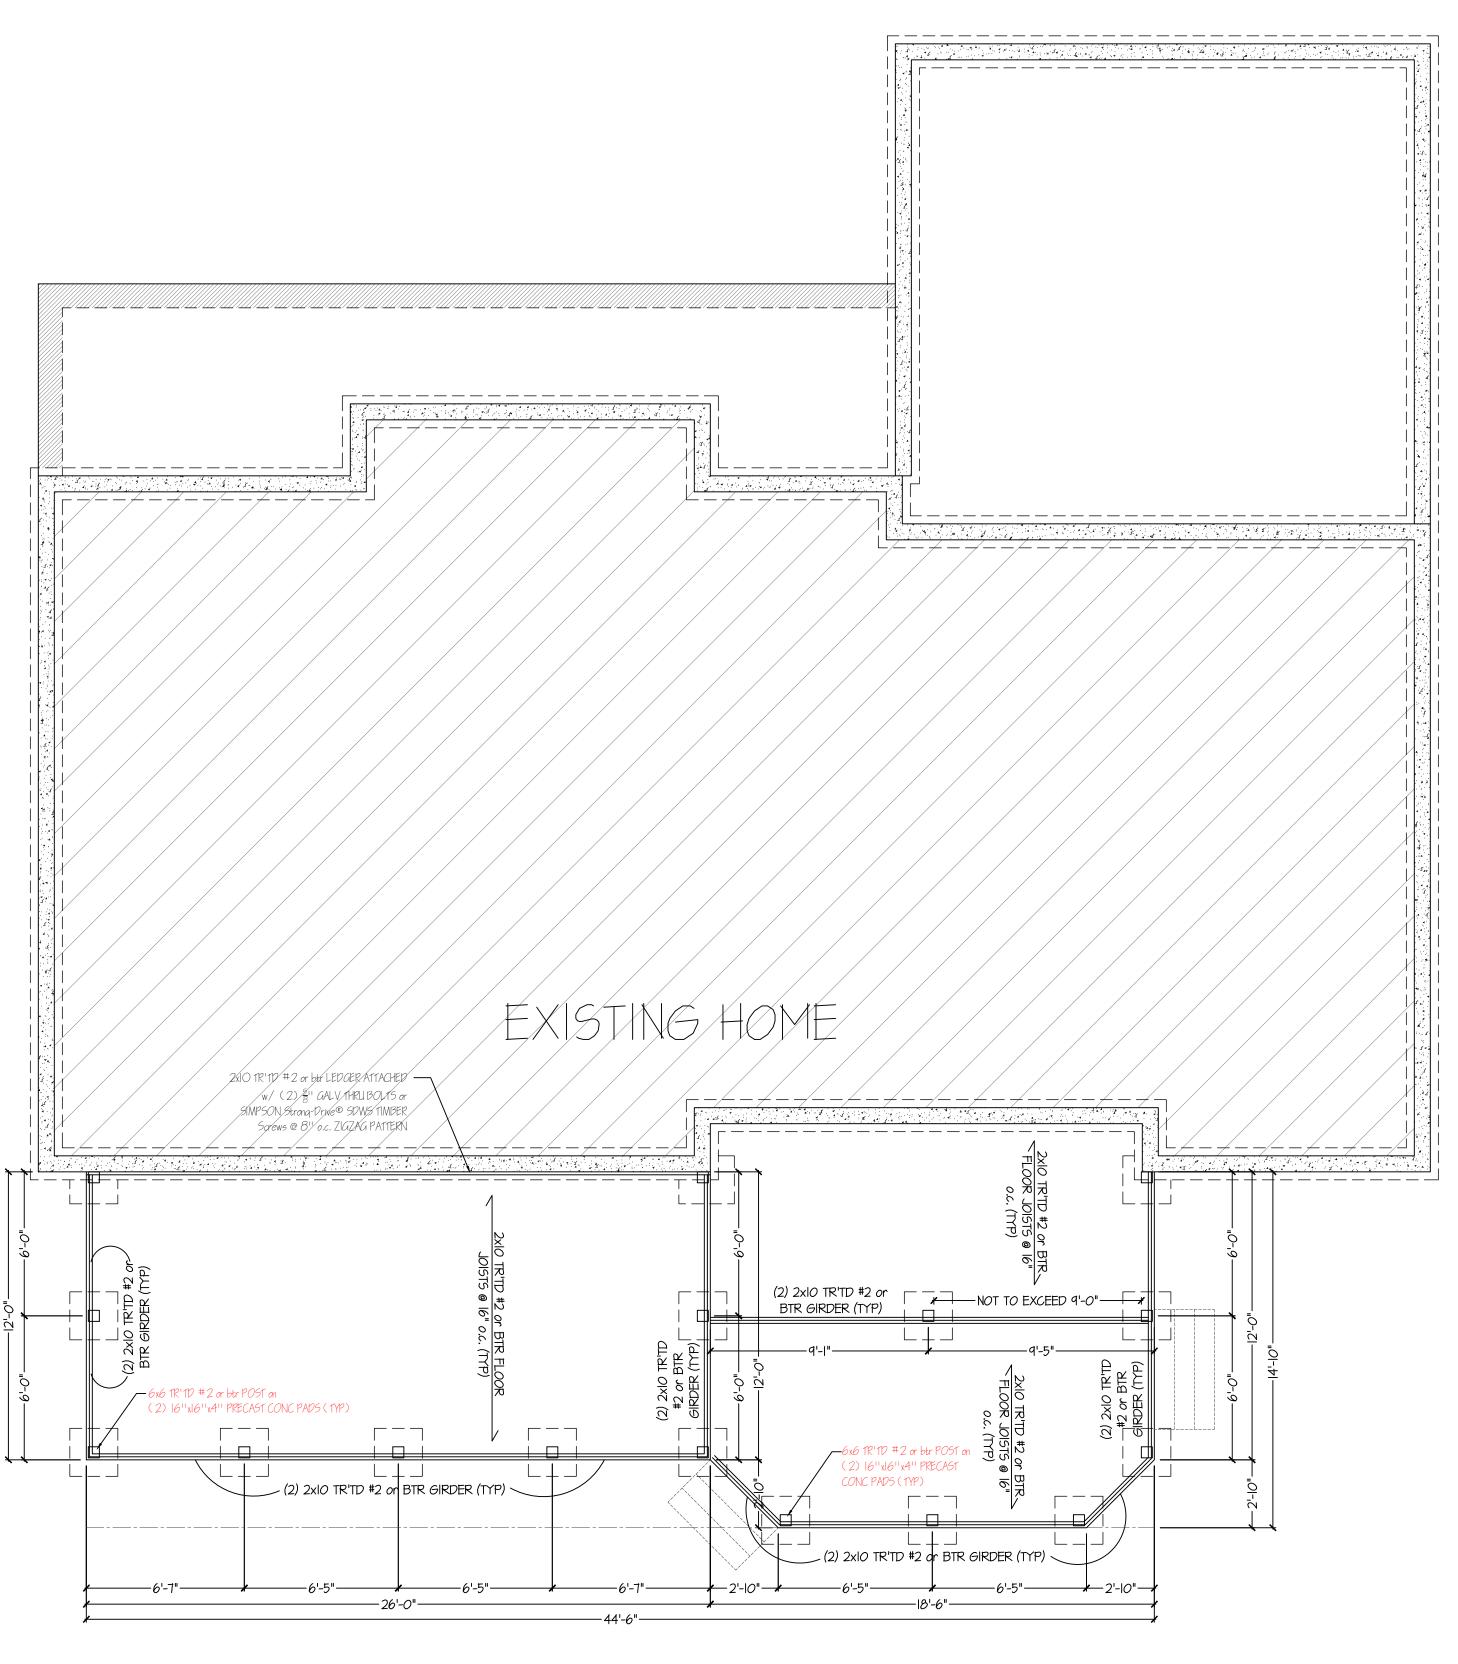

PROPOSED FOUNDATION PLAN

SCALE 1/4" = 1'-0"

FIRST FLOOR STRUCTURE

SCALE 1/4" = 1'-0"

FIRST FLOOR PLANS

RUSSELL-OII022-tb
SHEET NO.:

17 NOVEMBER 2022
PLAN #

8'- O'' FIRST FLOOR CEILING HEIGHT 315 SAFE ADDITIONAL EZ BREEZE PORCH SET WINDOWS @ 6'- 8'' U.N.O. FIRST FLOOR 300 SAFE OPEN DECK