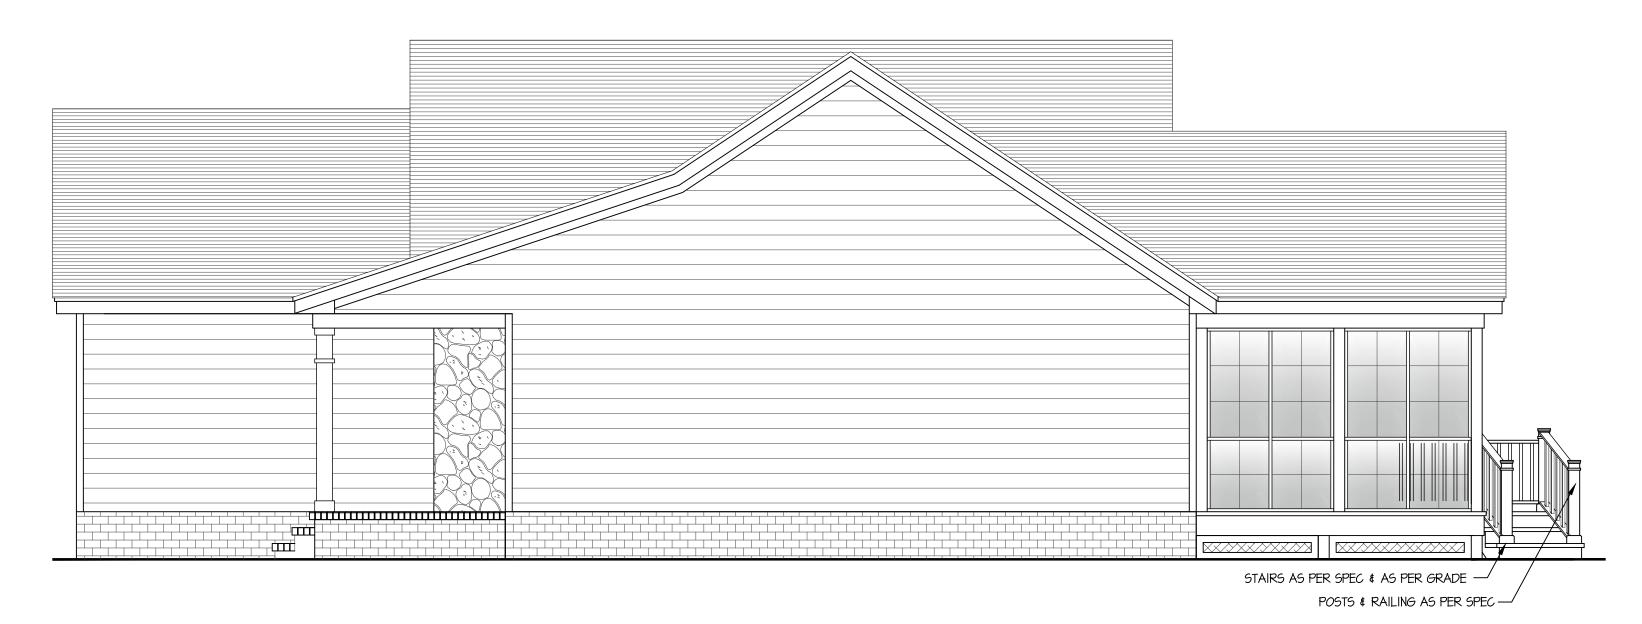

17 NOVEMBER 2022

RUSSELL-OIIO22-tb

ELEVATIONS

3' - O'' FIRST FLOOR CEILING HEIGHT 315 SAFE ADDITIONAL EZ BREEZE PORCH SET WINDOWS @ 6' - 8" U.N.O. FIRST FLOOR 300 SQFt OPEN DECK





## PROPOSED RIGHT ELEVATION



## **DEMOLITION NOTES**

THE GENERAL CONTRACTOR SHALL NOT CONSIDER DEMOLITION AND ALTERATION NOTES TO BE ALL-INCLUSIVE. IT IS THE GENERAL CONTRACTOR'S RESPONSIBILITY TO INSPECT AND ASSESS EACH AREA TO FULFILL THE INTENT OF THE WORK INDICATED BY ALL THE CONTRACT DOCUMENTS.

BEFORE THE START OF DEMOLITION WORK, THE GENERAL CONTRACTOR SHALL VERIFY ALL CONDITIONS AND DIMENSIONS WITHIN THE CONTRACT LIMITS AND NOTIFY THE DESIGNER IMMEDIATELY IN WRITING OF THE DEVIATION FROM THE CONTRACT DOCUMENTS NECESSITATED BY FIELD CONDITIONS OR ITEMS NOT

DASHED LINES ON DEMOLITION DRAWINGS REPRESENT WALLS, DOORS, CEILINGS, CASE WORK, ETC., TO BE REMOVED. PATCH USING MATCHING MATERIALS FOR ALL SURFACES DISTURBED BY DEMOLITION SCHEDULED TO REMAIN.

ALL DEMOLITION SHALL BE PERF