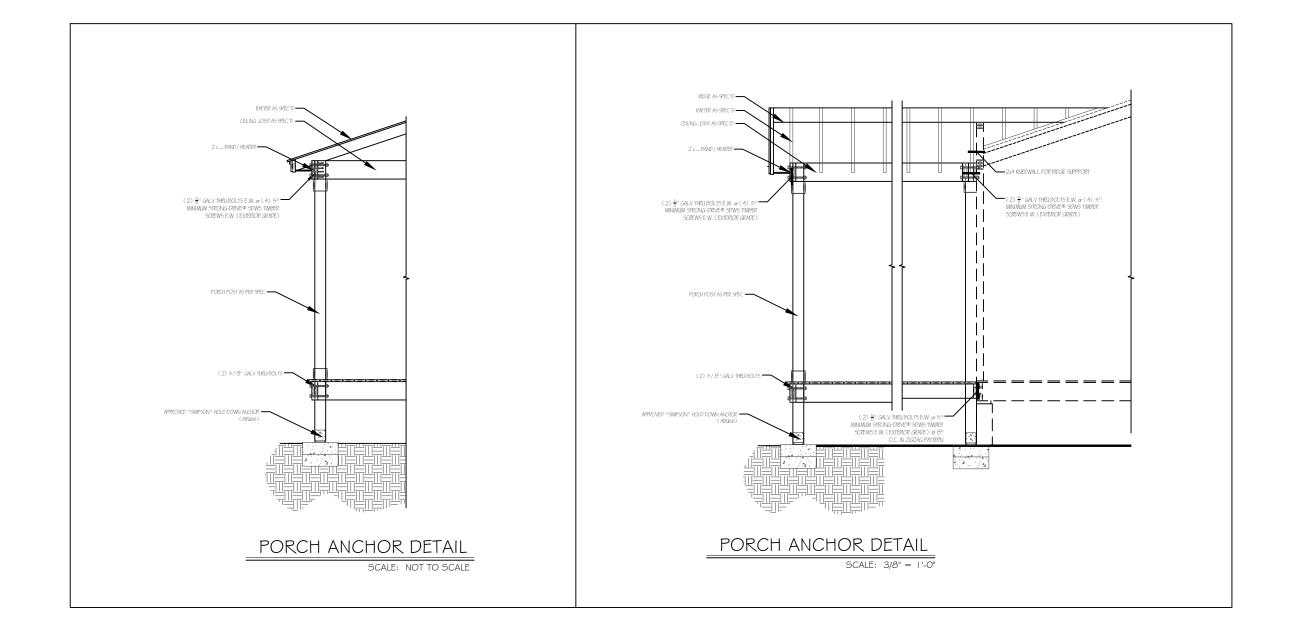

PROPOSED FOUNDATION PLAN

SCALE 1/4" = 1'-0"

FIRST FLOOR STRUCTURE

SCALE 1/4" = 1'-0"

FIRST FLOOR PLANS

RUSSELL-OII022-tb
SHEET NO.:

17 NOVEMBER 2022
PLAN #

8'- O'' FIRST FLOOR CEILING HEIGHT 315 SAFE ADDITIONAL EZ BREEZE PORCH SET WINDOWS @ 6'- 8'' U.N.O. FIRST FLOOR 300 SAFE OPEN DECK