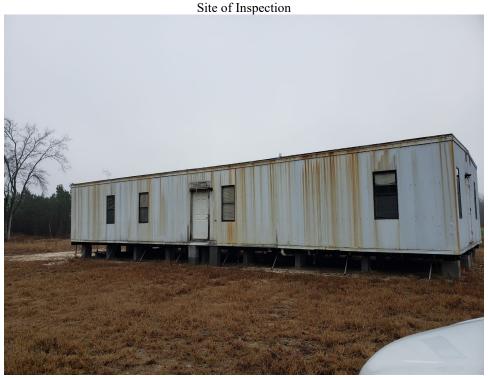

- 1) Observed and analyzed existing foundation supporting the residential dwelling at the above referenced address with regard to compliance with the 2019 State of North Carolina Regulations for Manufactured Homes. We observed the home at the above referenced address consisted of (1) components:
  - a. The manufactured home (approximately 60'-2" x 23'-1")

The following conclusion and recommendations were noted:

- 1) Based on our visual observations, the existing home foundation consists of CMU dry stacked piers on ABS pads. Tie down straps were observed around the perimeter as well as below the center of the house. All pier footings did not bear a minimum of 4" below grade. No curtain wall was observed. This is inadequate to meet the 2019 State of North Carolina Regulations for Manufactured Homes guidelines. TE&D recommends the following modifications be made:
  - A) There is currently no curtain wall. TE&D recommends installing a masonry curtain wall on a continuous concrete footing, minimum 8" wide x 4" thick.