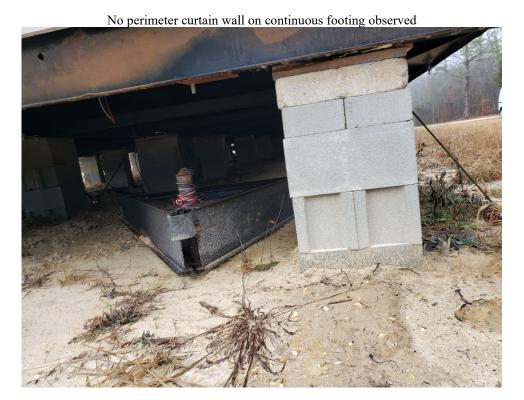

The following conclusion and recommendations were noted:

- 1) Based on our visual observations, the existing home foundation consists of CMU dry stacked piers on ABS pads. Tie down straps were observed around the perimeter as well as below the center of the house. All pier footings did not bear a minimum of 4" below grade. No curtain wall was observed. This is inadequate to meet the 2019 State of North Carolina Regulations for Manufactured Homes guidelines. TE&D recommends the following modifications be made:
  - A) There is currently no curtain wall. TE&D recommends installing a masonry curtain wall on a continuous concrete footing, minimum 8" wide x 4" thick.