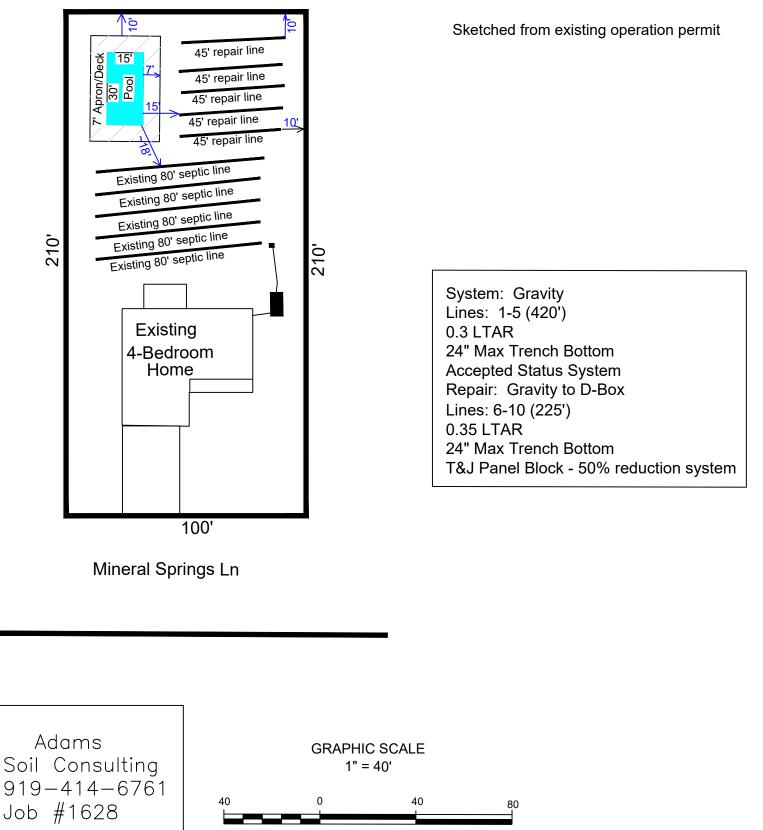

The suitable soils found on the subject property were relatively consistent in the initial and repair areas. The area designated for the initial/primary septic system (see attached septic plan) was found to contain soils with greater than 36 inches in depth before a restrictive horizon was encountered.

The initial and primary septic fields were sized based on a flow rate of 480 gallons/day and utilizing Accepted Status. Any unauthorized site disturbance, filling, soil removal, or layout changes may result in the permit being revoked.

The septic installer contractor shall install the repair (if needed) system on contour, see attached site plan for the primary system and repair. No underground utilities, water lines, or sprinkler systems shall be placed into the initial or repair septic areas. Installation must meet all state and Johnston County regulations for septic system installation. The trenches must be installed in the same location as the site plan. If the installation is in question at the time of installation call me (Alex Adams) at 919-414-6761.

# Septic Repair relocation 134 Mineral Springs Ln Harnett County Wesley and Kristin Stiltner

100'

NC DEPARTMENT OF

HEALTH AND

HUMAN SER

ROY COOPER • Governor KODY H. KINSLEY • Secretary HELEN WOLSTENHOLME • Interim Deputy Secretary for Health MARK T. BENTON • Assistant Secretary for Public Health Division of Public Health