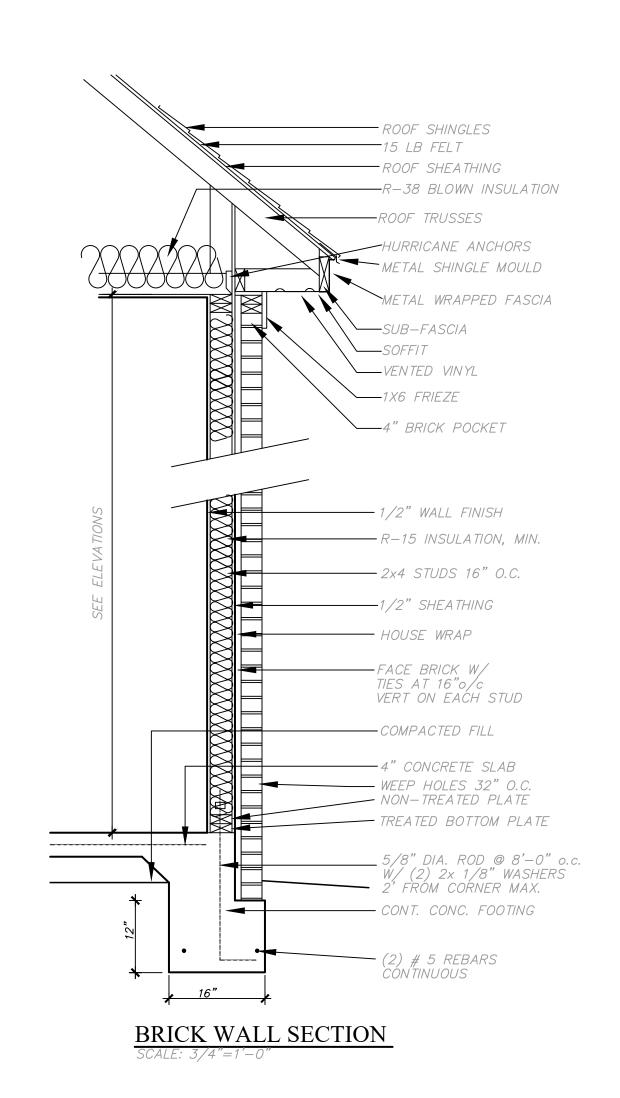

24'-4"

24'-0"

SCALE: 3/4" = 1'

SCALE: 1/4"=1"

MAY 23RD, 2022

It is the responsibility of the builder to assure that all work is in accordance with the latest edition of all applicable Nation, State, and Local Building Codes.