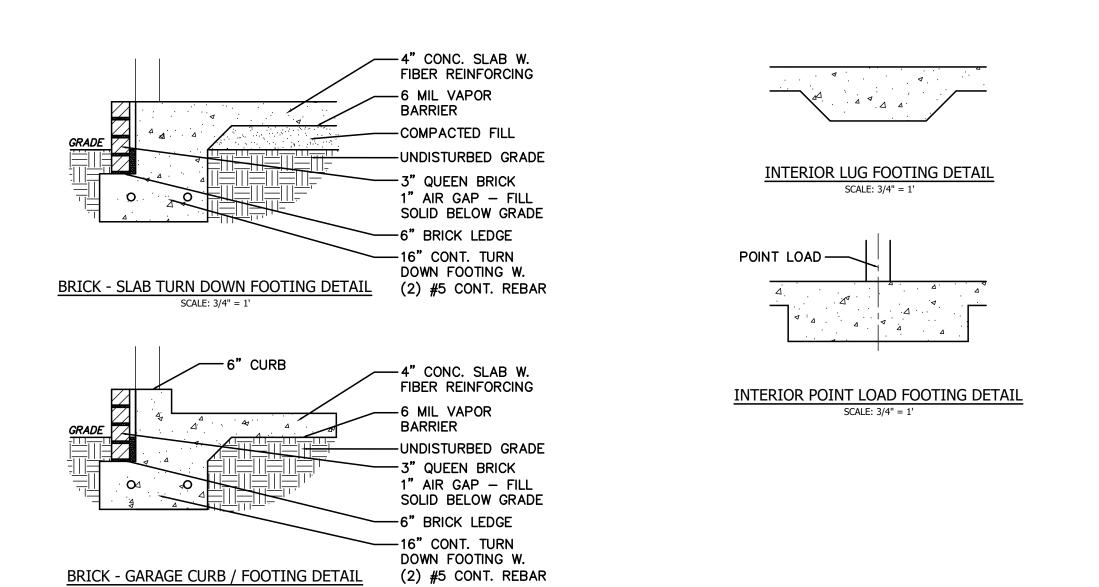

24'-4"

24'-0"

SCALE: 3/4" = 1'

SCALE: 1/4"=1"

MAY 23RD, 2022

It is the responsibility of the builder to assure that all work is in accordance with the latest edition of all applicable Nation, State, and Local Building Codes.