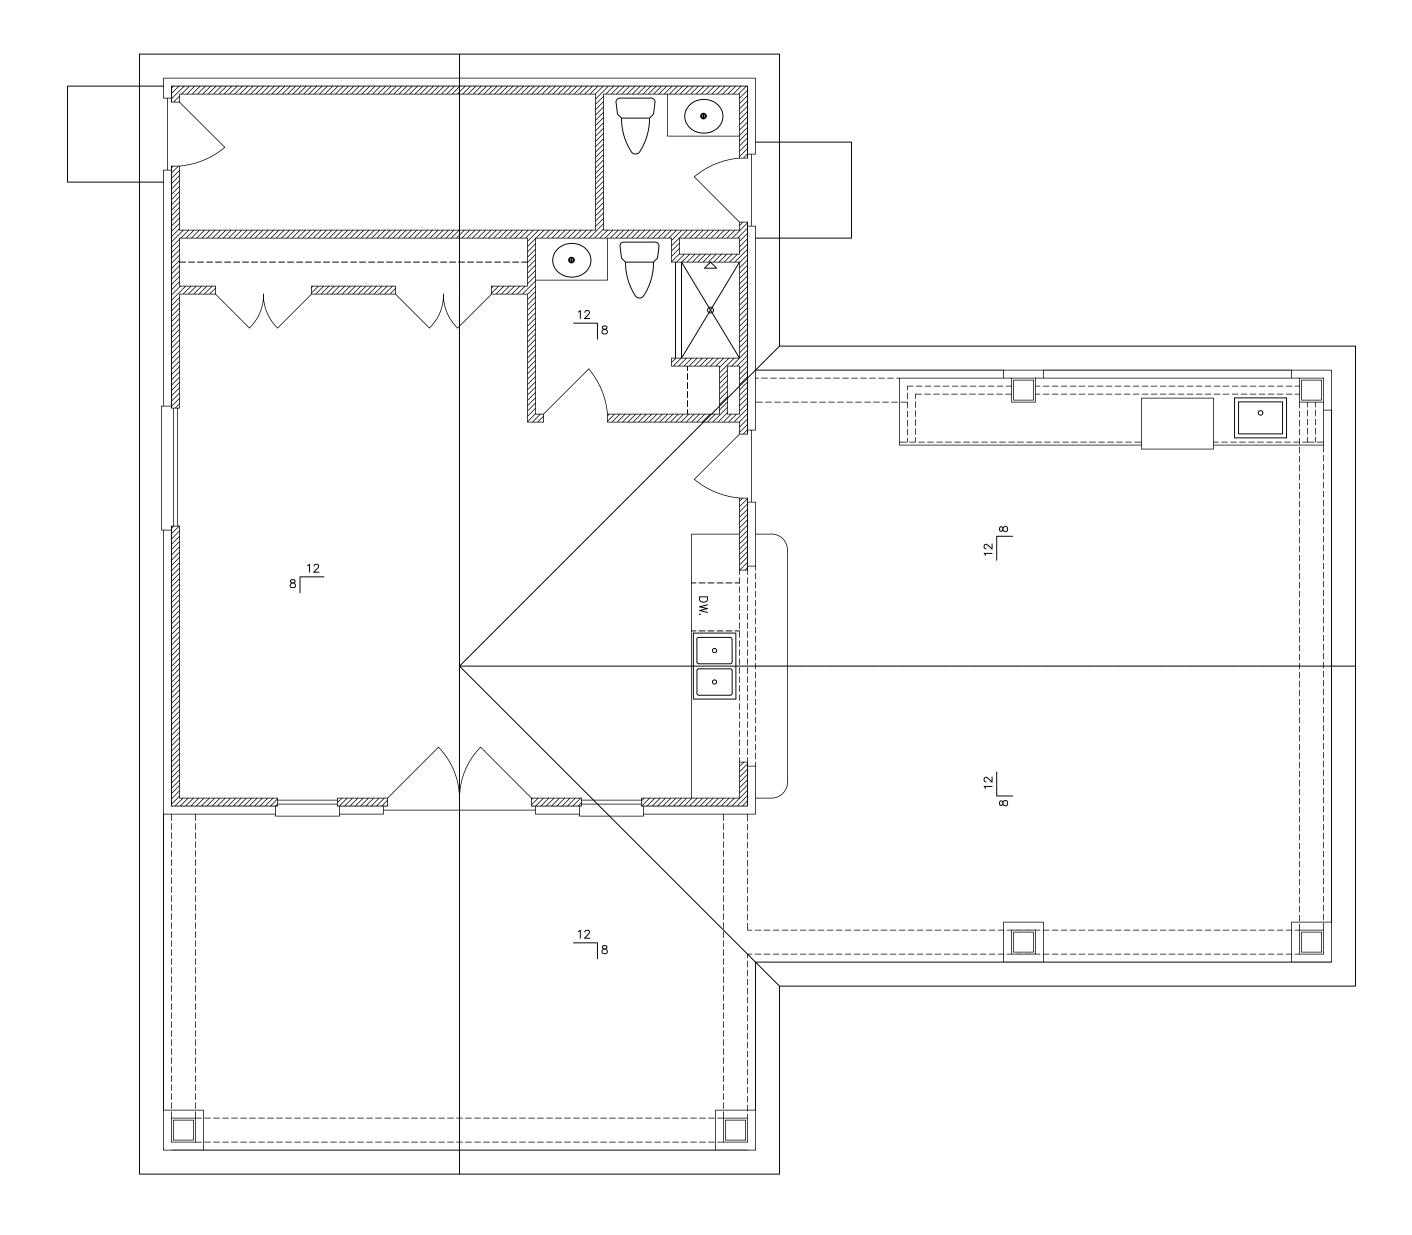

24'-4"

24'-0"

SCALE: 3/4" = 1'

SCALE: 1/4"=1"

MAY 23RD, 2022

It is the responsibility of the builder to assure that all work is in accordance with the latest edition of all applicable Nation, State, and Local Building Codes.

SCALE : 1/4"=1'

MAY 23RD, 2022

**A2** 

ROOF PLAN

1/4" = 1'-0"

16" OVERHANGS U.N.O.

It is the responsibility of the builder to assure that all work is in accordance with the latest edition of all applicable Nation, State, and Local Building Codes.