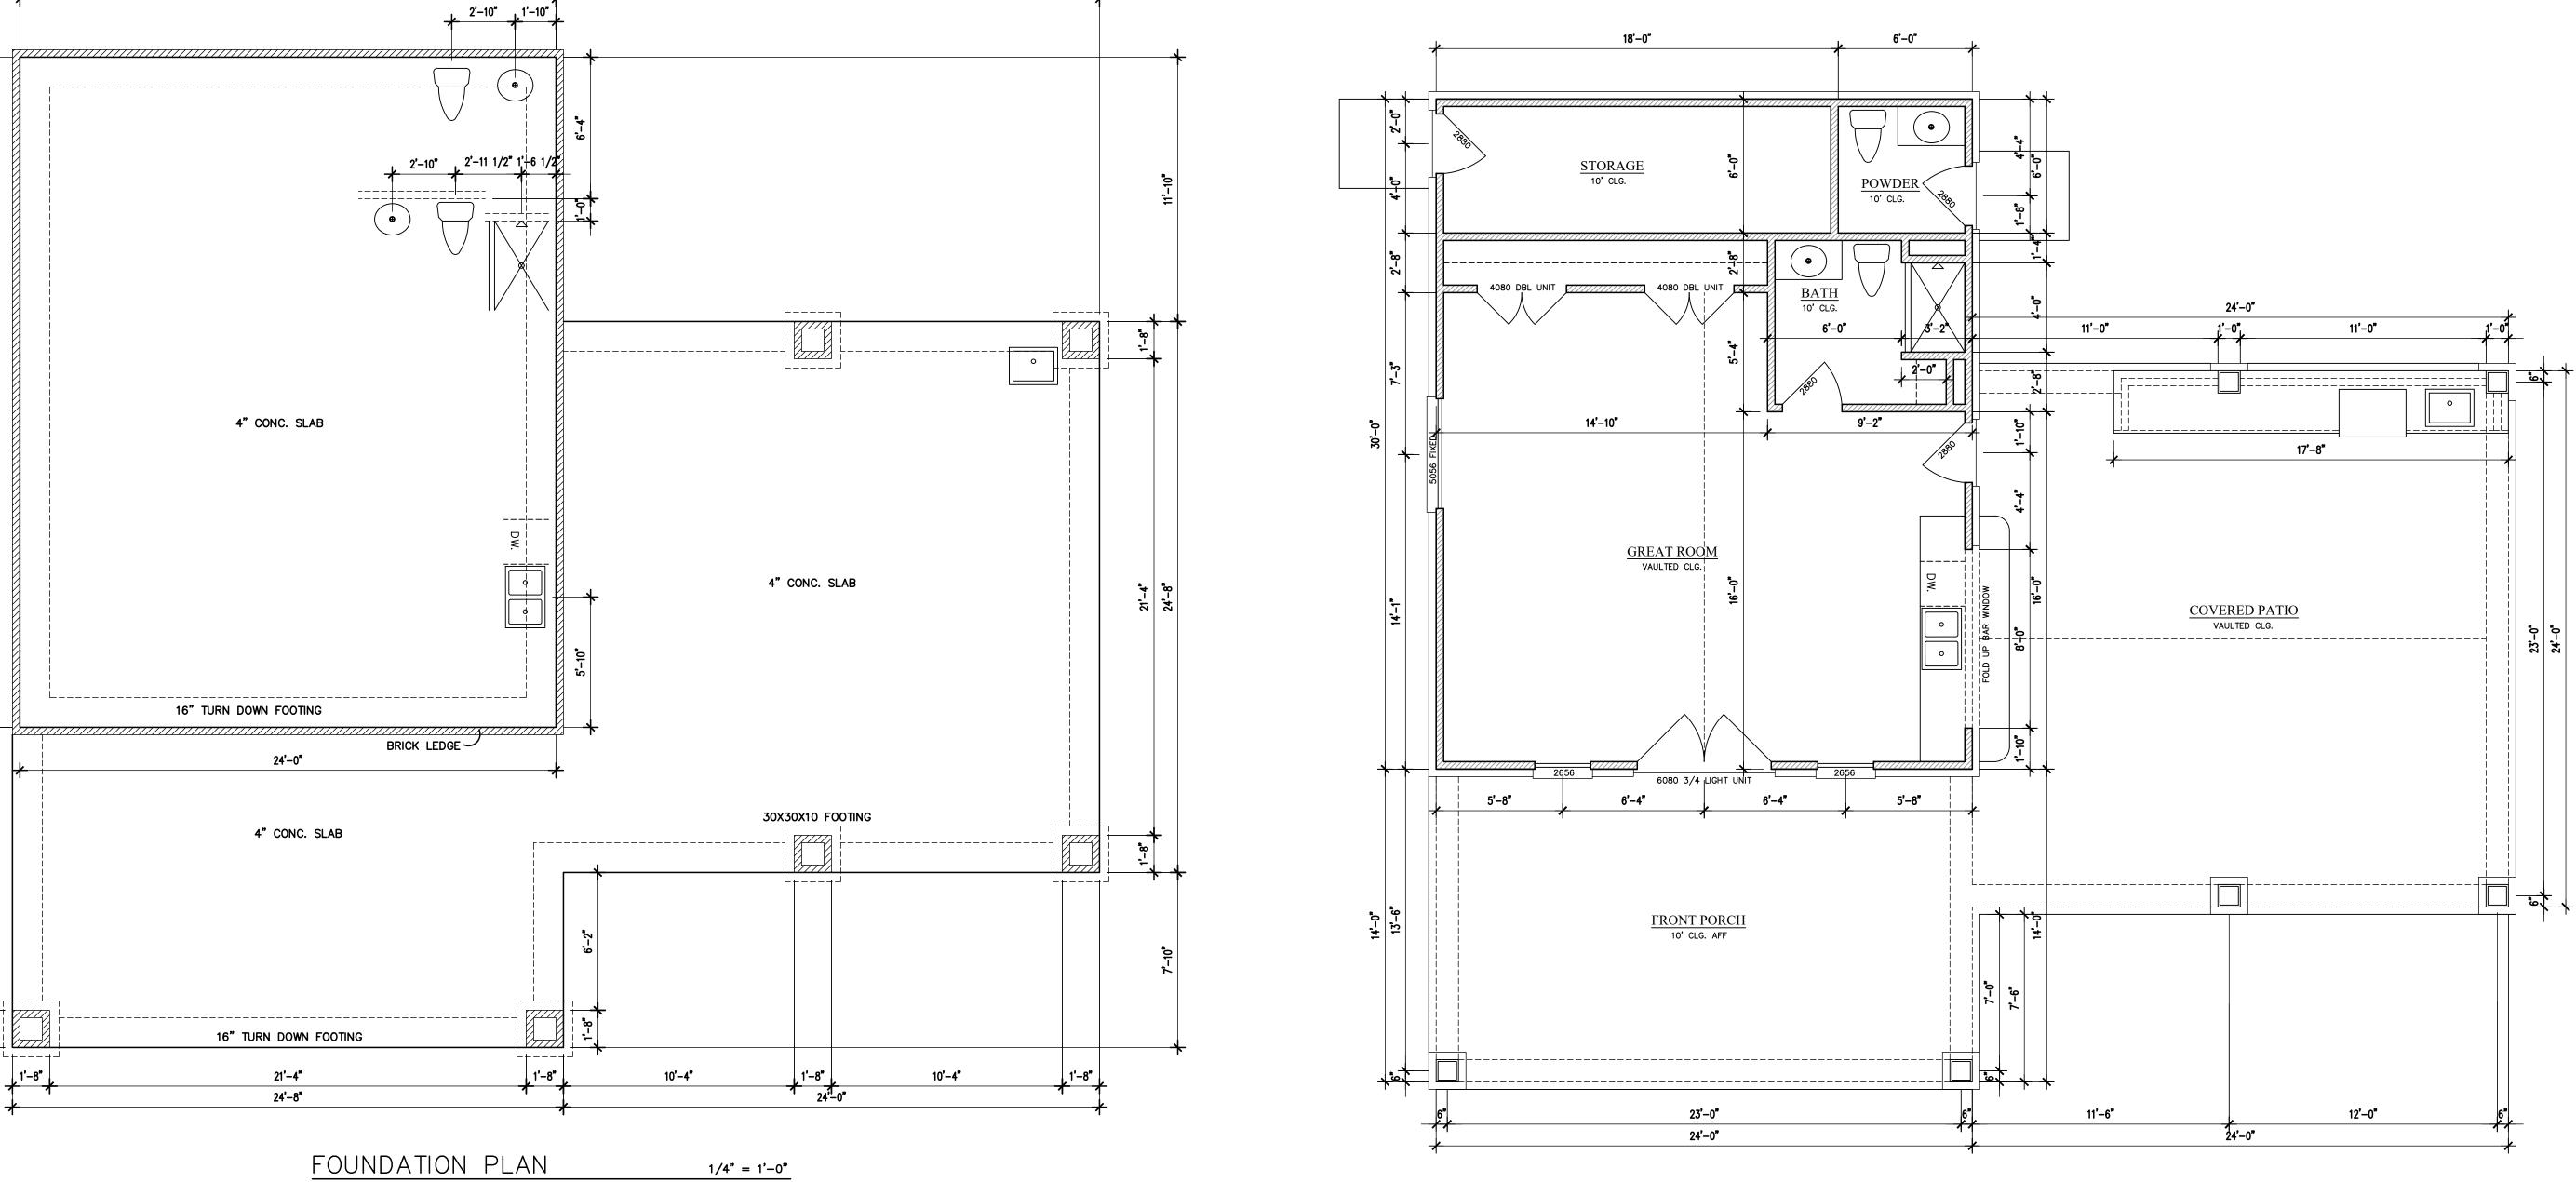

24'-4"

24'-0"

SCALE: 3/4" = 1'

SCALE: 1/4"=1"

MAY 23RD, 2022

It is the responsibility of the builder to assure that all work is in accordance with the latest edition of all applicable Nation, State, and Local Building Codes.