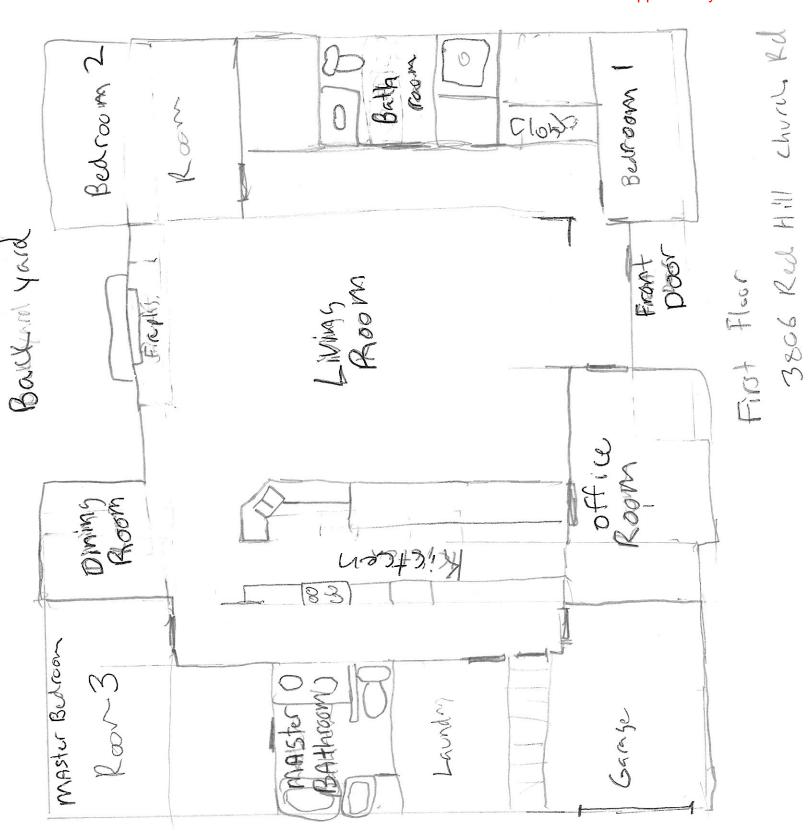

3806 Reed Hill Church RD

House Plans

Only if additional bedroom is approved by EH

- First Area 2 nds Floor Achd 3801 Red hill chard to BACK SIR Up stains thouse Hallward existing Rooms Ada Jahren

Ceiling height all Rooms & feettall

ROOM 1- Dar 32"x to Door Existing window Ceiling height &'

Bedroom 2 - Door 32'x 80' Door with closet

Existing window size 89"x 56" Ceiling height 8' 69" x 56"

Bathron \_ Door 3211X80

ceilingheight &'

no window

upstairs

Adding I Bedroom with closet.

Adding 1 Room

Adding 1 Bathroom

Adding 1 Living space

total - 3 bathrooms if approved

Area marked by color 1 - Vainish Living Area empty space 2 1 - room Want to add on finised ( methor) with clost 3806 Red HIII Church Kol on Finished Space Second Story (ROOM) Compty SOM LIVING) SPACE 8 tars 1