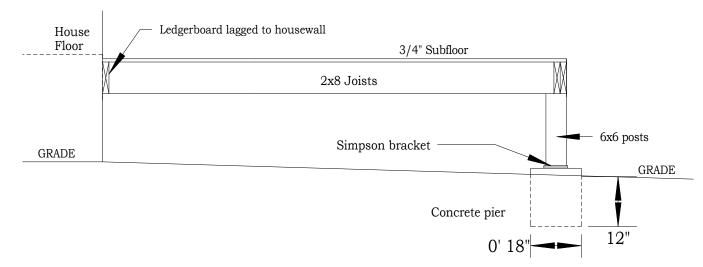

Middle footings to be 20" x 20" x 12" Corner footings to be 18" x 18" x 12"

## DECK DETAIL