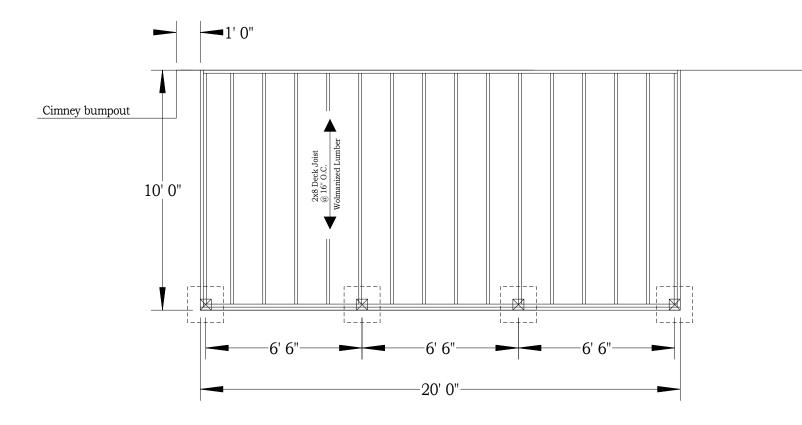

Middle footings to be 20" x 20" x 12" Corner footings to be 18" x 18" x 12"

## DECK DETAIL

## 3x3 landing and steps to grade not shown