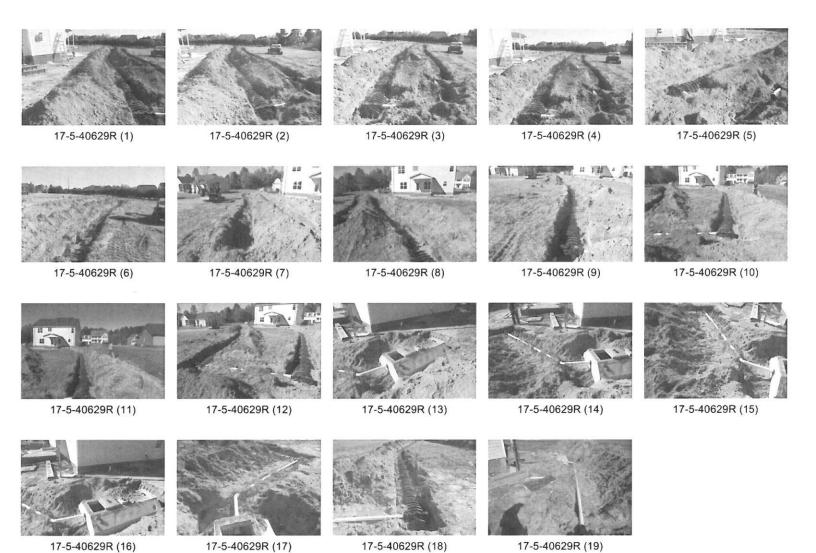

## HTE# 17-5-406297 Harnett County Department of Public Health

| matter county bepartment of rubic neutri                                                                                                                                                                                                                                                                                                                                   |
|----------------------------------------------------------------------------------------------------------------------------------------------------------------------------------------------------------------------------------------------------------------------------------------------------------------------------------------------------------------------------|
| New Installation   Septic Tank   Nitrification Line   Repair   Expansion                                                                                                                                                                                                                                                                                                   |
| This system has been installed in compliance with applicable North Carolina General Statutes, Rules for Sewage Treatment and Disposal, and all conditions of the Improvement Permit and Construction Authorization.                                                                                                                                                        |
| PERNIT CONDITIONS:  1. Performance: 11. Monitoring: 11. Maintenance: 11. Maintenance: 11. Maintenance: 11. Subsurface system operator required? Yes \( \) No \( \) 17. Operation: 18. Operation: 19. Operation:                                                                                                                                                            |
| V. Other:                                                                                                                                                                                                                                                                                                                                                                  |
| Following are the specifications for the sewage disposal system on the above captioned property.  Type of system: Conventional Other 2500 (LeCondand CRandows) Septic Tank: OGO gallons Pump Tank: gallons  Subsurface No. of exact length width of depth of Drainage Field ditches of each ditch 240 feet ditches feet ditches inches  French Drain Required: Linear feet |
| Authorized State Agent and 2 Manhan A 720 Date 11-20-17                                                                                                                                                                                                                                                                                                                    |