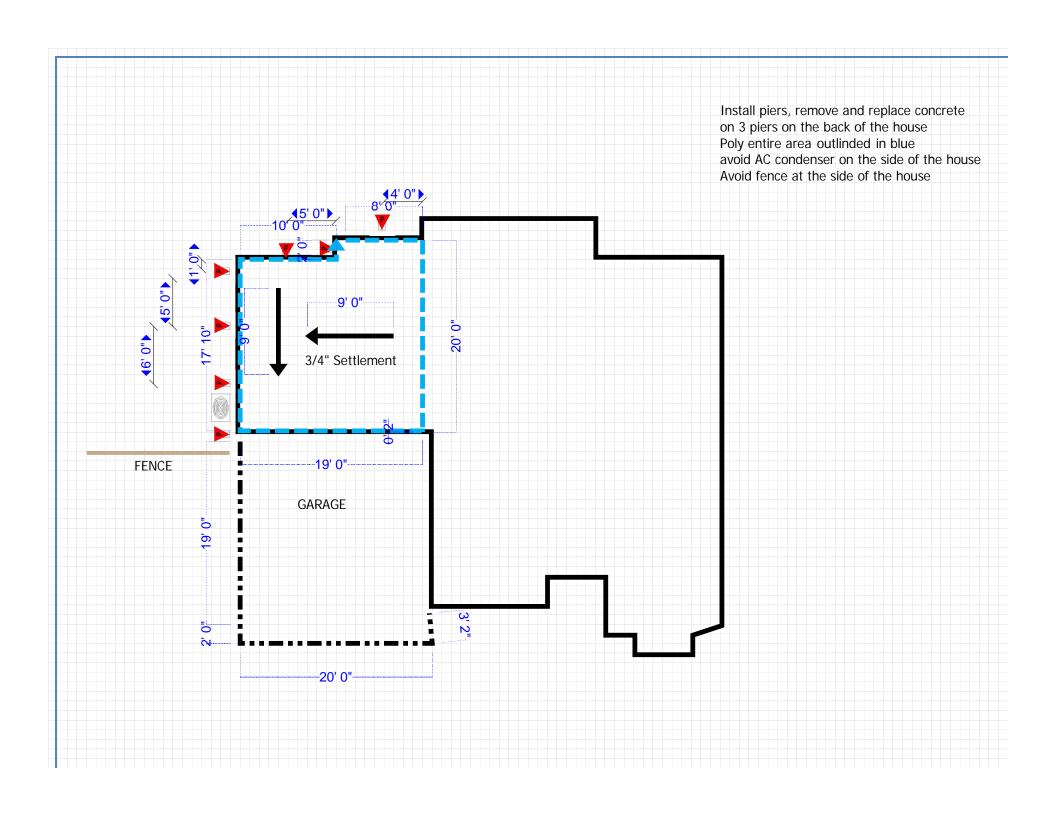

| Customer Address 801506 0000 | Title: | Customer Name    | Scale:<br>1/8":1'0" | Date: 01/3    |
|------------------------------|--------|------------------|---------------------|---------------|
|                              |        | Customer Address | 801506              | Proje<br>0000 |
|                              |        |                  |                     |               |
|                              |        |                  |                     |               |
|                              |        |                  |                     |               |
|                              |        |                  |                     |               |
|                              |        |                  |                     |               |
|                              |        |                  |                     |               |
|                              |        |                  |                     |               |
|                              |        |                  |                     |               |
|                              |        |                  |                     |               |
|                              |        |                  |                     |               |
|                              |        |                  |                     |               |
|                              |        |                  |                     |               |
|                              |        |                  |                     |               |
|                              |        |                  |                     |               |
|                              |        |                  |                     |               |
|                              |        |                  |                     |               |
|                              |        |                  |                     |               |
|                              |        |                  |                     |               |
|                              |        |                  |                     |               |
|                              |        |                  |                     |               |

| 2017 | Rev:             |        | virginia beach, va 20101                                     |
|------|------------------|--------|--------------------------------------------------------------|
| 6    | Drawn: Tim Tracy | Notes: | Groundworks<br>1741 Corp Landing<br>Virginia Beach, VA 23454 |
|      |                  |        |                                                              |
|      |                  |        |                                                              |
|      |                  |        |                                                              |
|      |                  |        |                                                              |
|      |                  |        |                                                              |
|      |                  |        |                                                              |
|      |                  |        |                                                              |
|      |                  |        |                                                              |
|      |                  |        |                                                              |
|      |                  |        |                                                              |
|      |                  |        |                                                              |
|      |                  |        |                                                              |
|      |                  |        |                                                              |
|      |                  |        |                                                              |
|      |                  |        |                                                              |
|      |                  |        |                                                              |