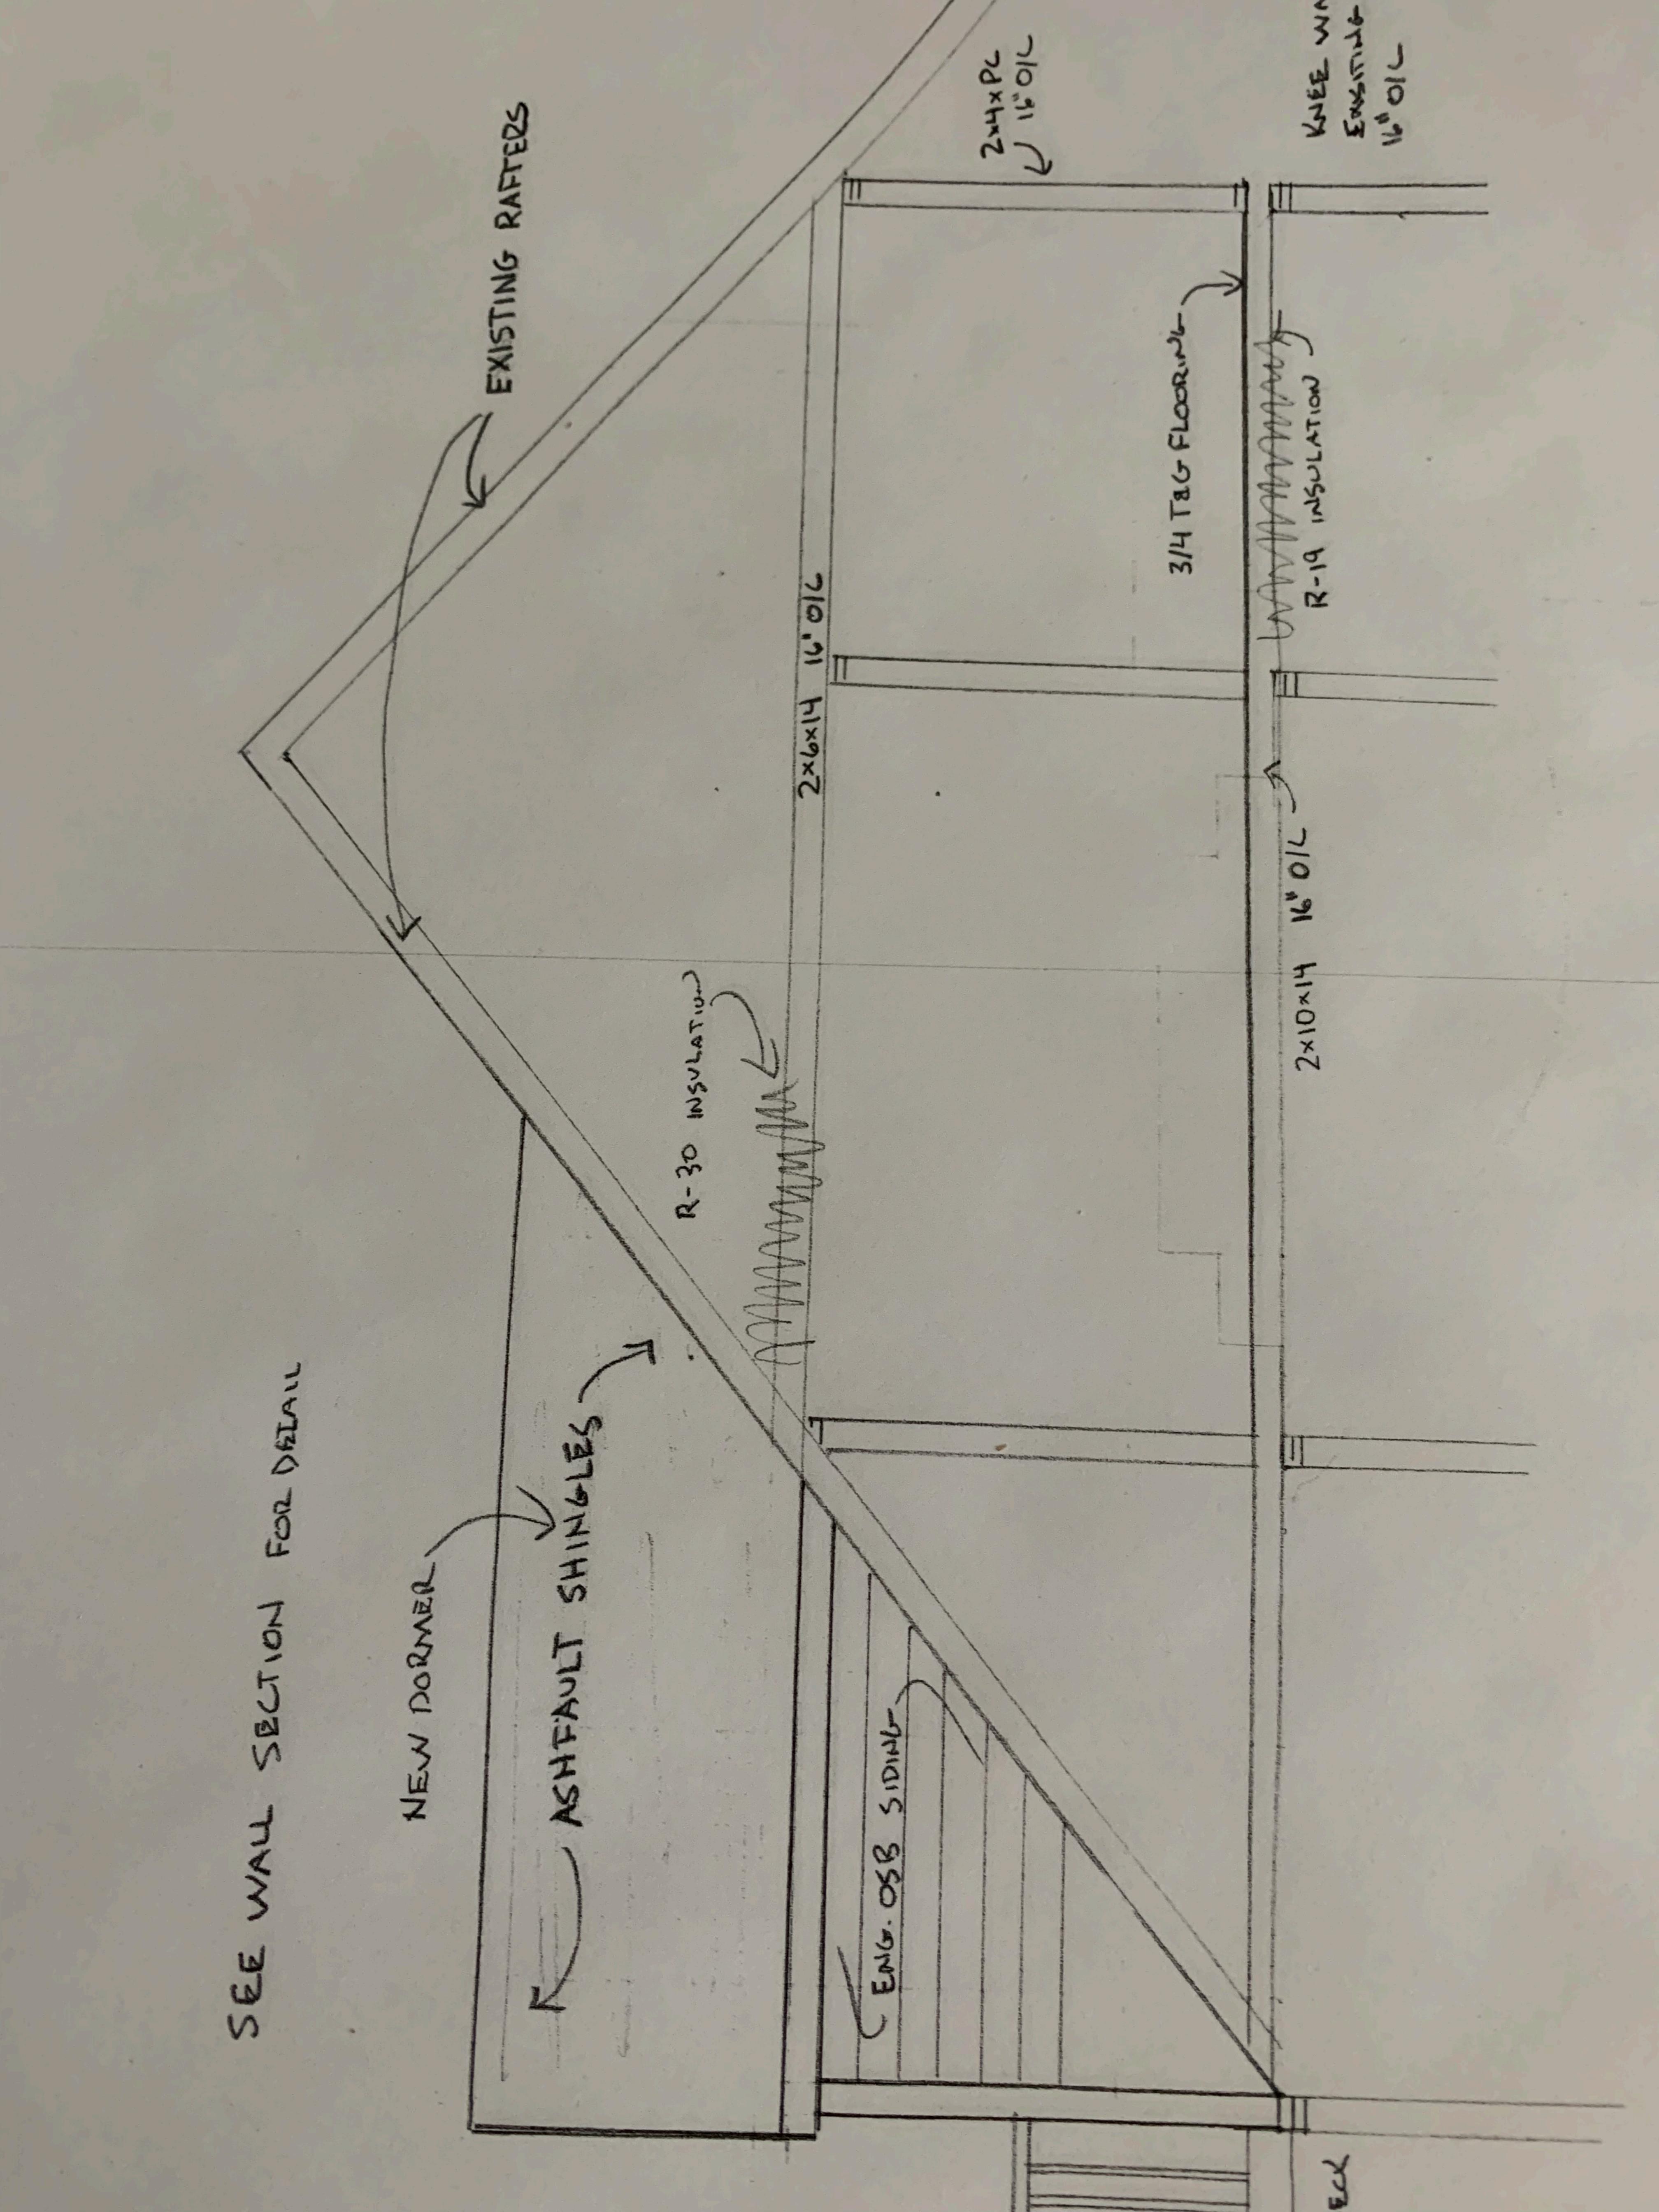

ent

90人人一二二十八十二十一一000

All load bearing wall otherwise noted.
-Provide double joist above and around all drawings.
-Average dead loads assemblies or 10 ps Exterior light-fra Interior light-fra Interior light-fra S-inch thick mas-Framing design ba conditions R301.

Attics without Attics with Stor Rooms other to Sleeping Room Passenger Vel Maximum wind Verify seismic All floor joist, ce headers, sills, and unless otherwise otherwise otherwise otherwise noted.

Mark by Carles and the Market of the Control of the