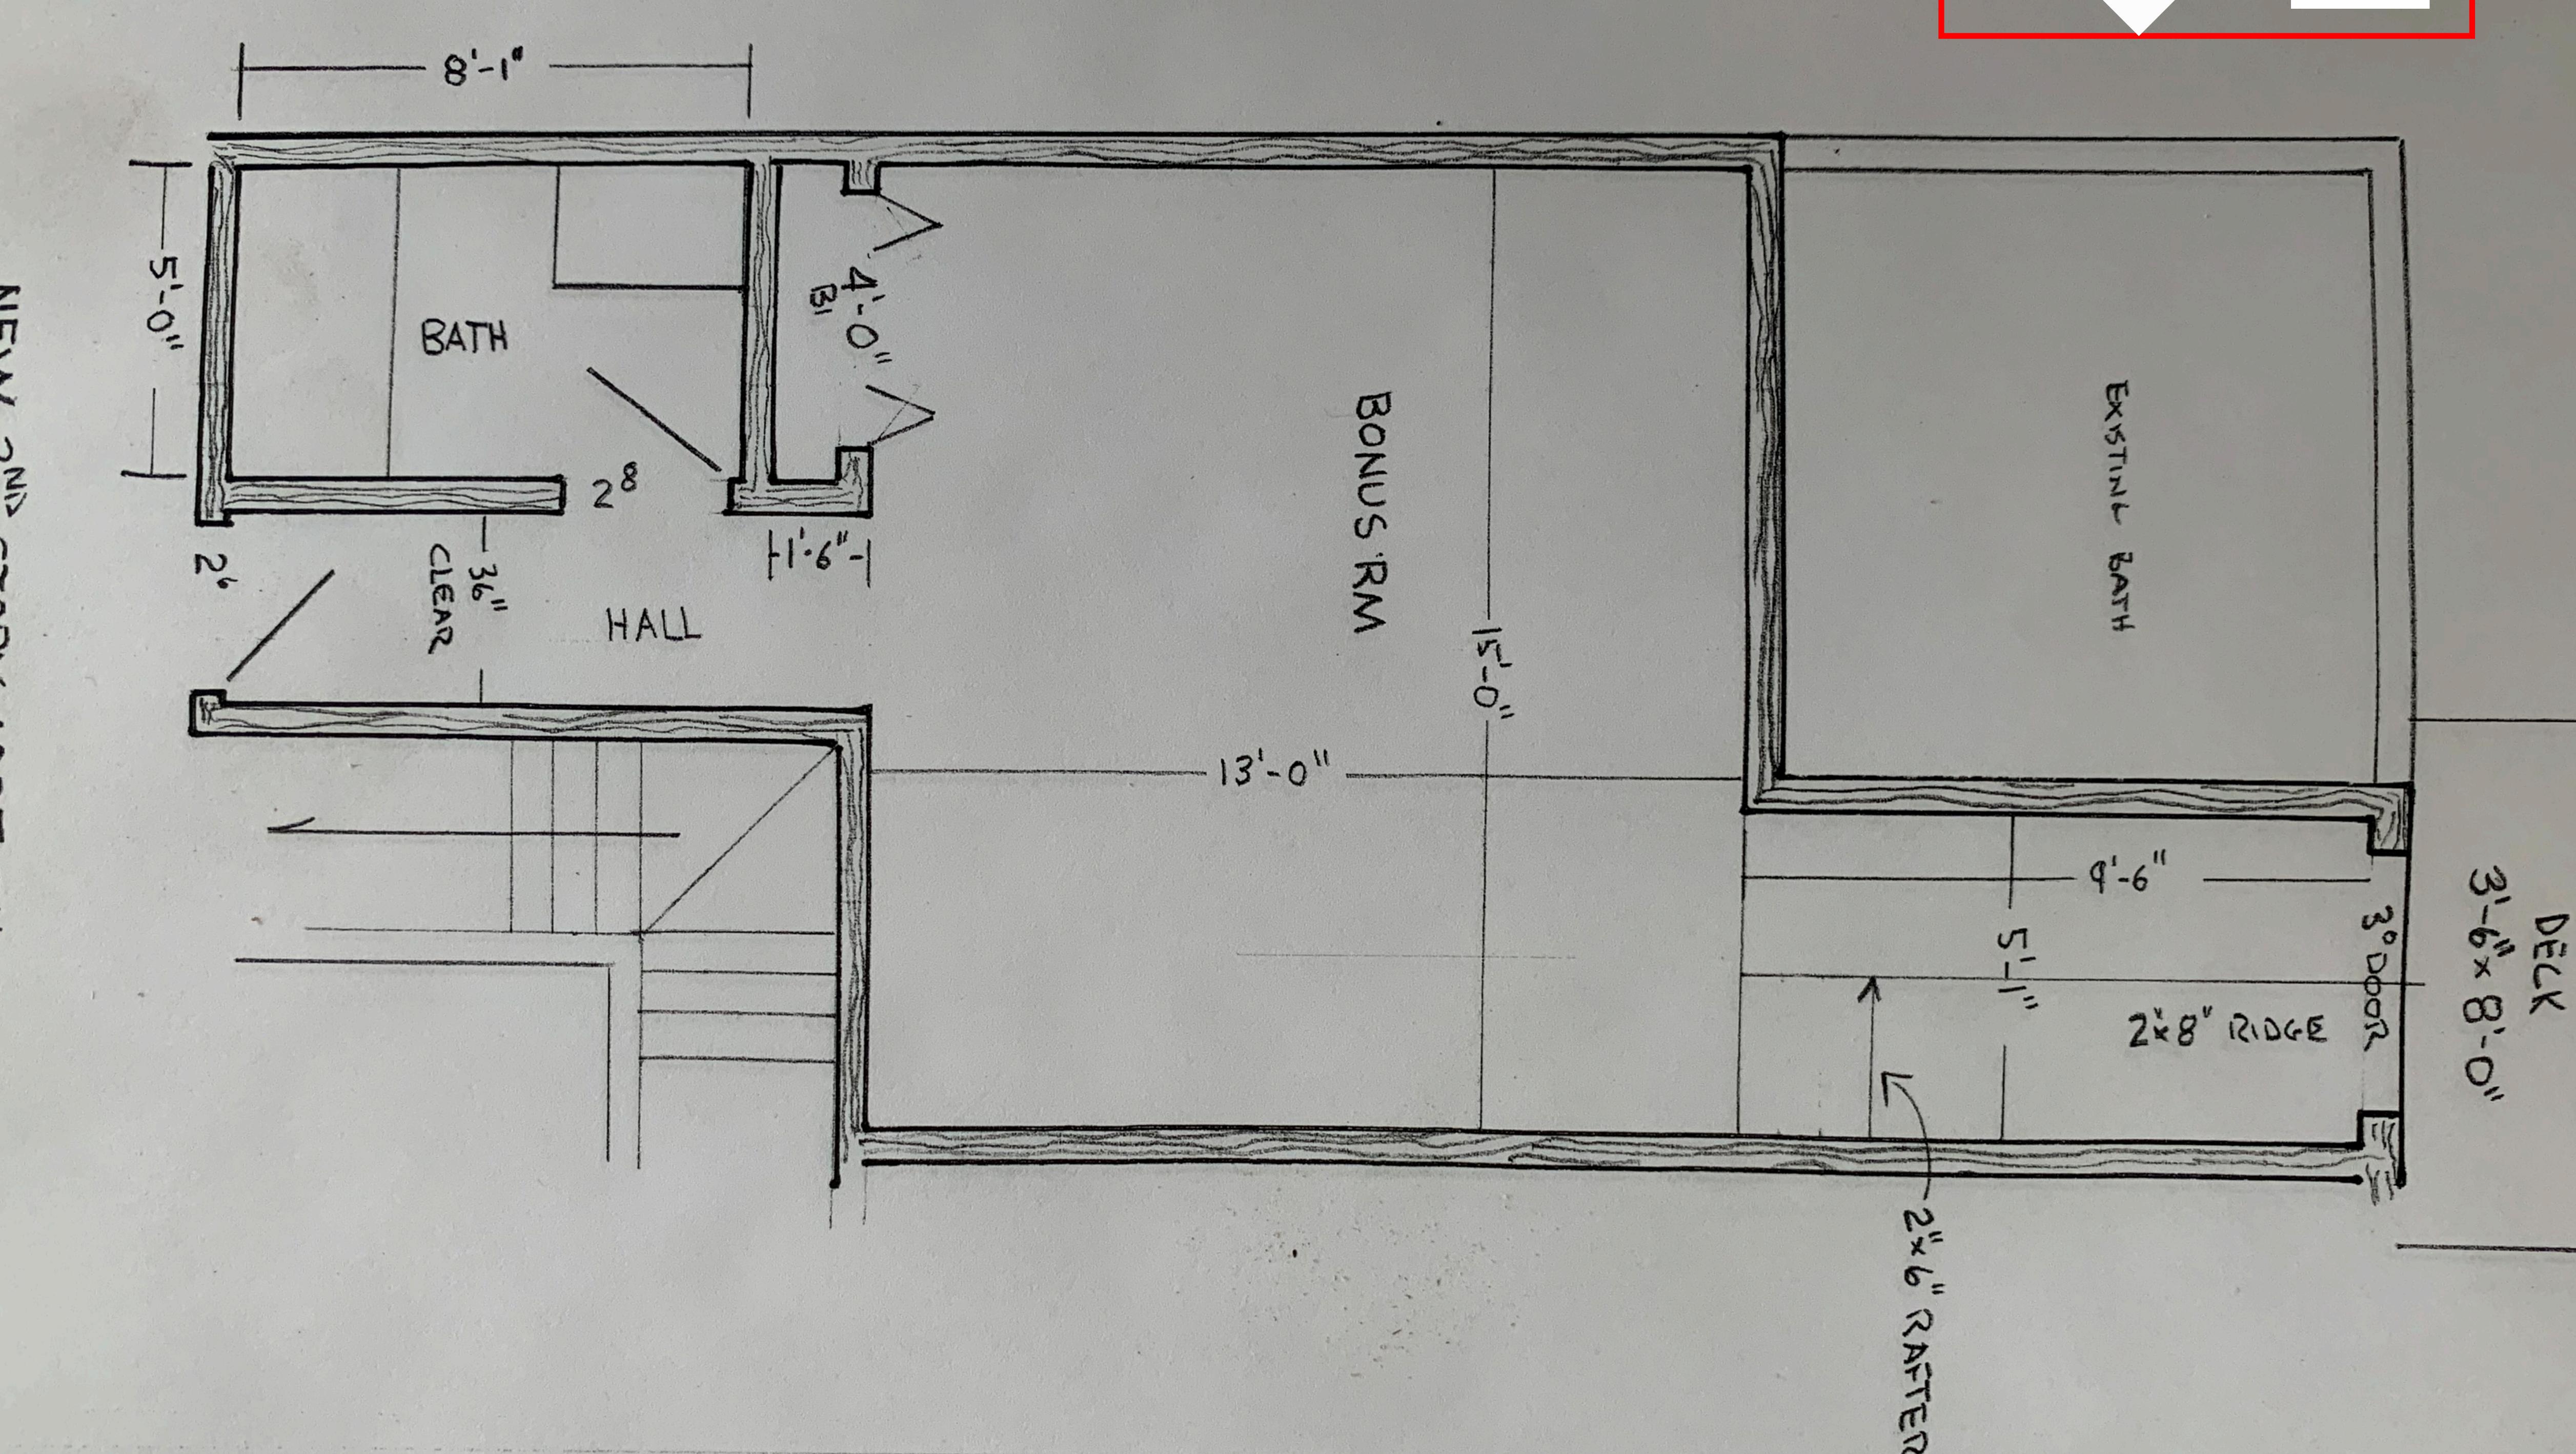

ent

90人人一二二十八十二十一一000

All load bearing wall otherwise noted.
-Provide double joist above and around all drawings.
-Average dead loads assemblies or 10 ps Exterior light-fra Interior light-fra Interior light-fra S-inch thick mas-Framing design ba conditions R301.

Attics without Attics with Stor Rooms other to Sleeping Room Passenger Vel Maximum wind Verify seismic All floor joist, ce headers, sills, and unless otherwise otherwise otherwise otherwise noted.

Mark by Carles and the Market of the Control of the