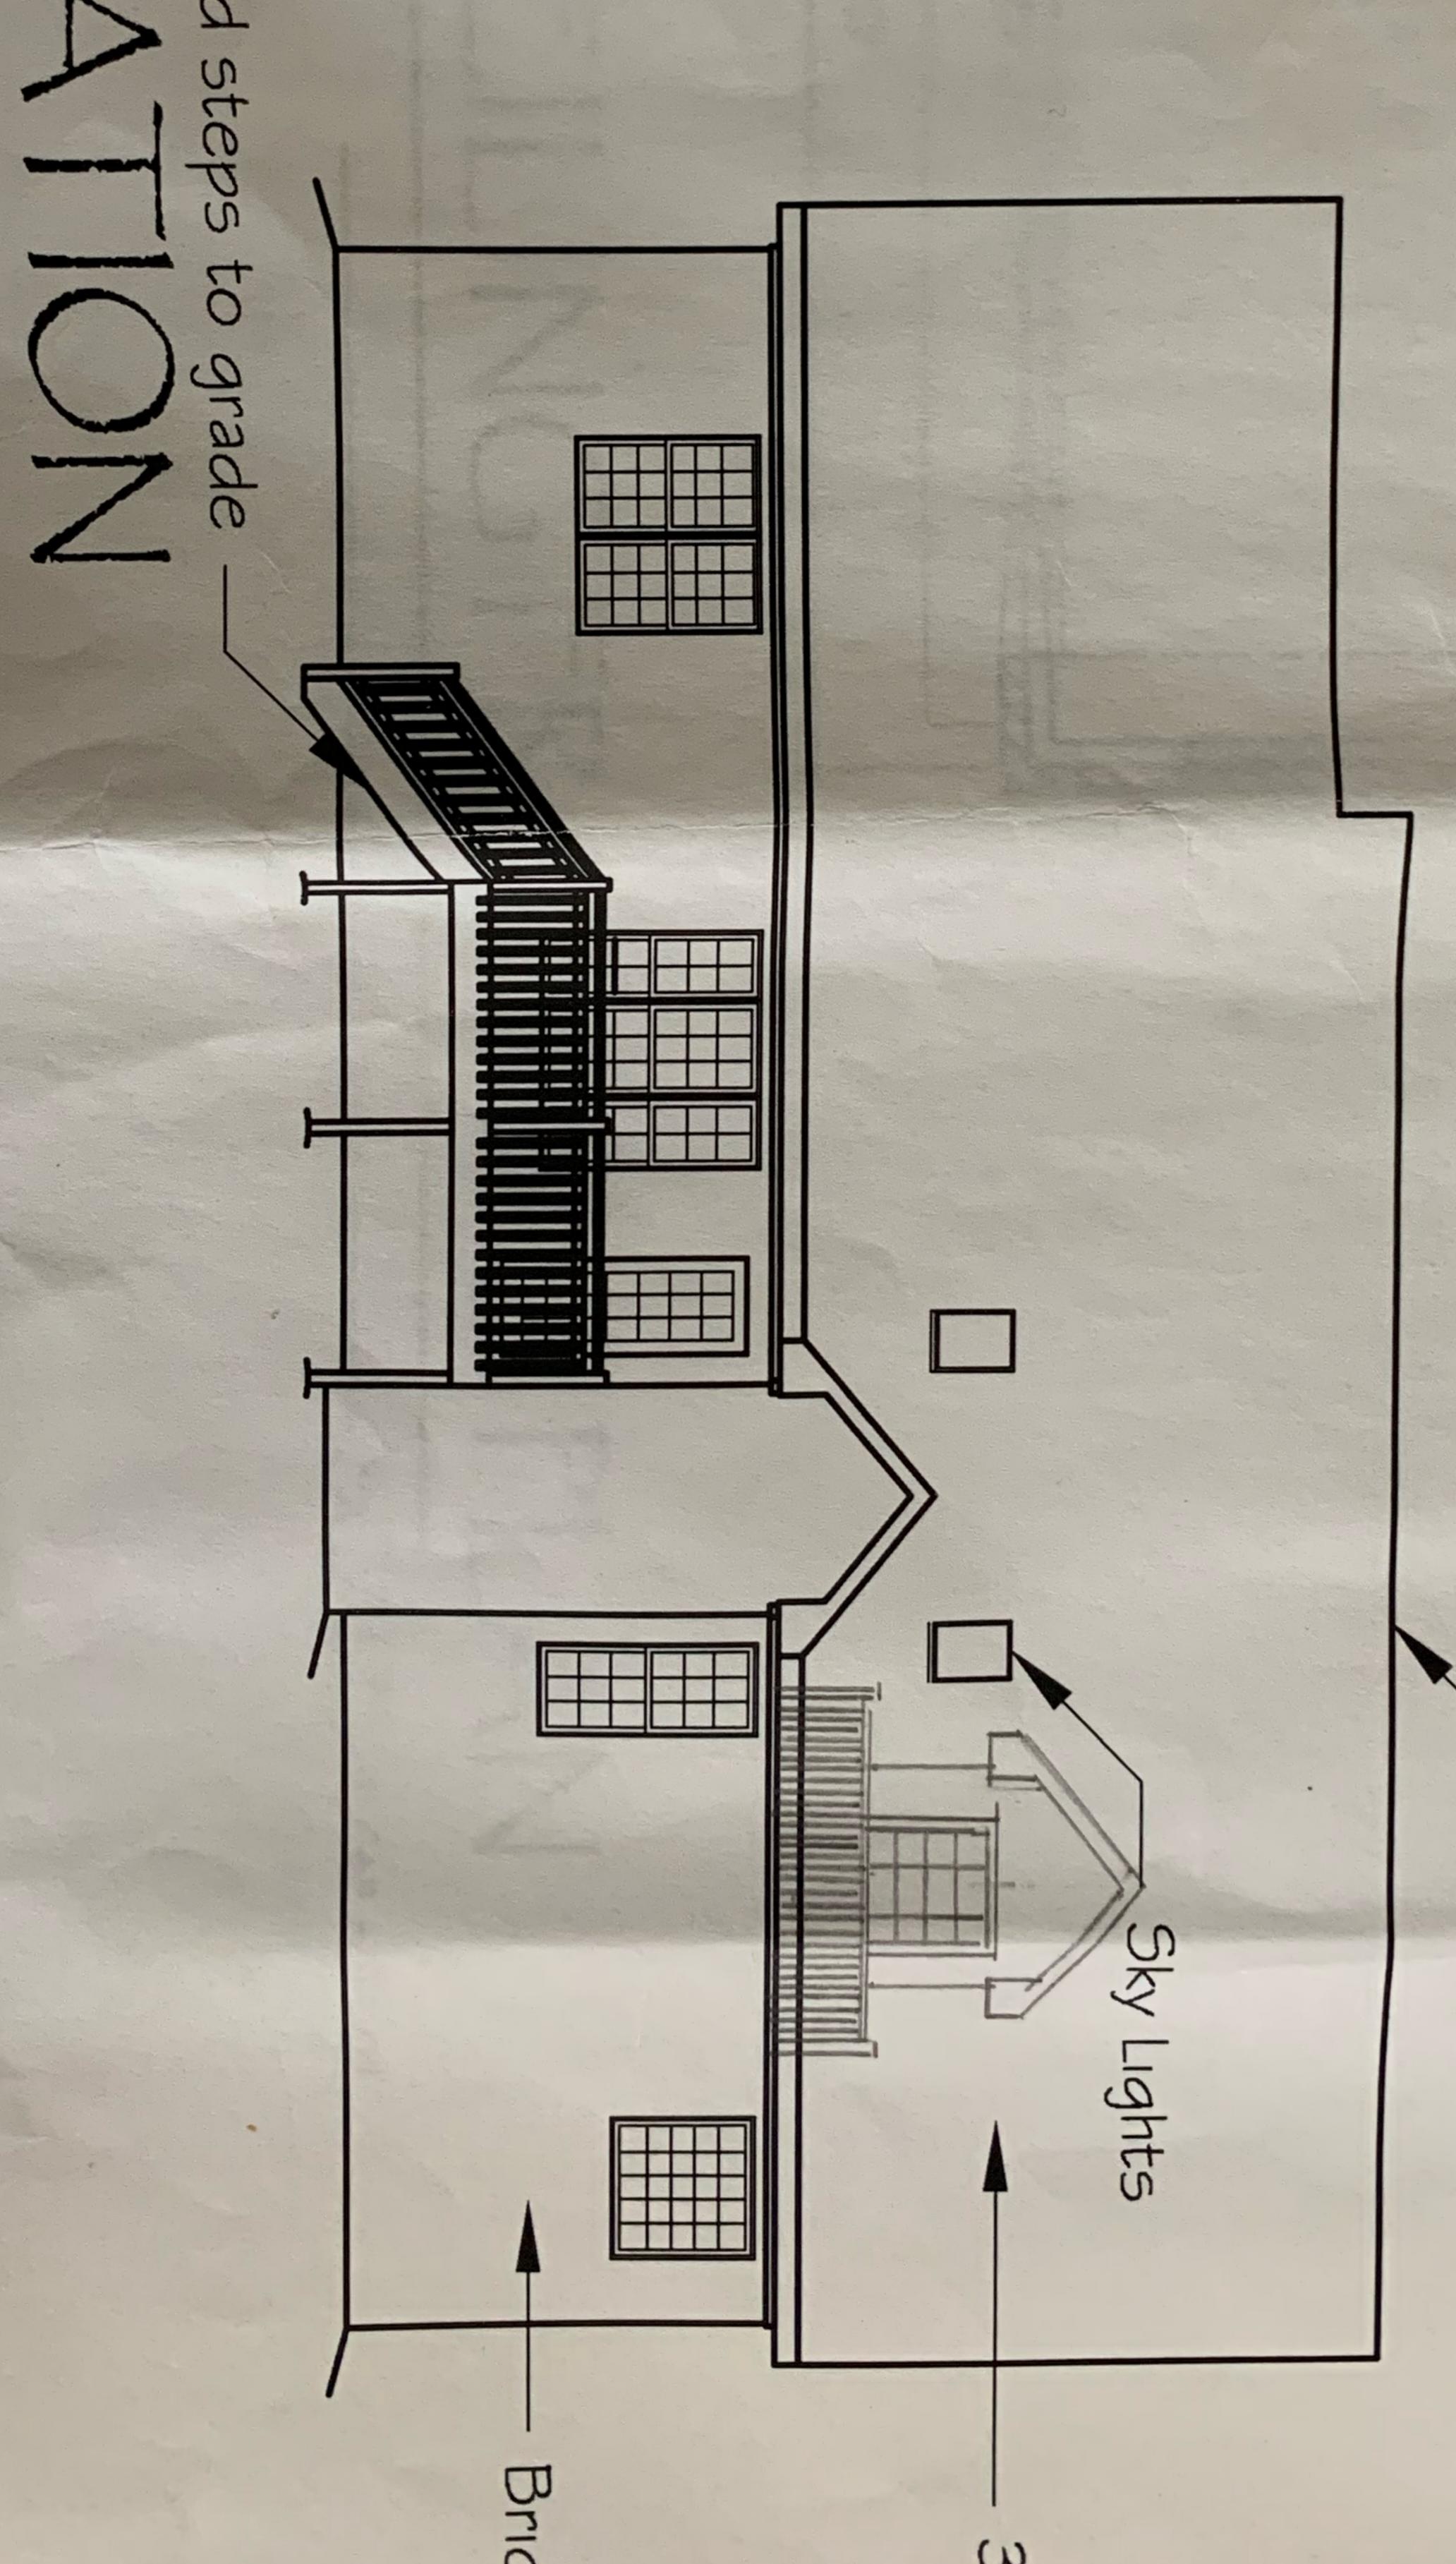

ent



90人人一二二十八十二十一一000





All load bearing wall otherwise noted.
-Provide double joist above and around all drawings.
-Average dead loads assemblies or 10 ps Exterior light-fra Interior light-fra Interior light-fra S-inch thick mas-Framing design ba conditions R301.

Attics without Attics with Stor Rooms other to Sleeping Room Passenger Vel Maximum wind Verify seismic All floor joist, ce headers, sills, and unless otherwise otherwise otherwise otherwise noted.





Mark by Carles and the Market of the Control of the

CHAPTER TO THE PROPERTY OF THE PROPERTY OF THE PARTY OF T

distribution for the source of