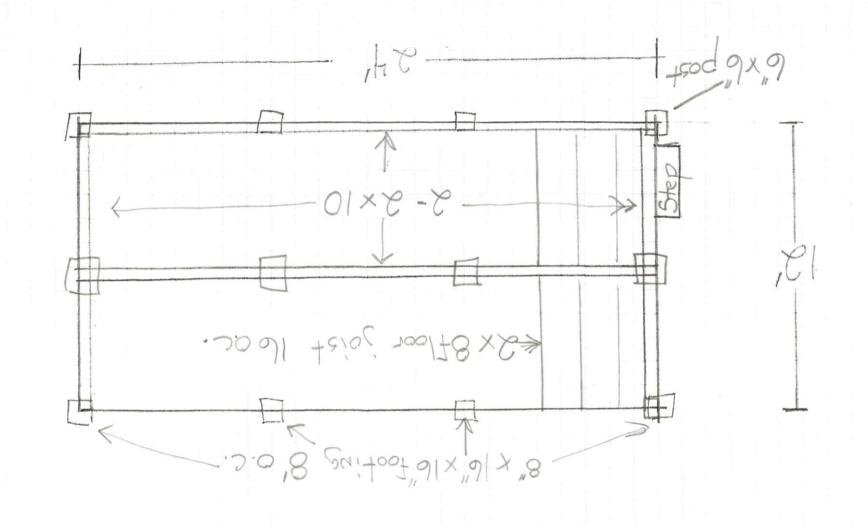

13×10 SCREENBORCH
13×10 SCREENBORCH

300 Clarks Corner Rd / 10/2 / 10/2 / 10/2 / 10/2 / 10/2 / 10/2 / 10/2 / 10/2 / 10/2 / 10/2 / 10/2 / 10/2 / 10/2 / 10/2 / 10/2 / 10/2 / 10/2 / 10/2 / 10/2 / 10/2 / 10/2 / 10/2 / 10/2 / 10/2 / 10/2 / 10/2 / 10/2 / 10/2 / 10/2 / 10/2 / 10/2 / 10/2 / 10/2 / 10/2 / 10/2 / 10/2 / 10/2 / 10/2 / 10/2 / 10/2 / 10/2 / 10/2 / 10/2 / 10/2 / 10/2 / 10/2 / 10/2 / 10/2 / 10/2 / 10/2 / 10/2 / 10/2 / 10/2 / 10/2 / 10/2 / 10/2 / 10/2 / 10/2 / 10/2 / 10/2 / 10/2 / 10/2 / 10/2 / 10/2 / 10/2 / 10/2 / 10/2 / 10/2 / 10/2 / 10/2 / 10/2 / 10/2 / 10/2 / 10/2 / 10/2 / 10/2 / 10/2 / 10/2 / 10/2 / 10/2 / 10/2 / 10/2 / 10/2 / 10/2 / 10/2 / 10/2 / 10/2 / 10/2 / 10/2 / 10/2 / 10/2 / 10/2 / 10/2 / 10/2 / 10/2 / 10/2 / 10/2 / 10/2 / 10/2 / 10/2 / 10/2 / 10/2 / 10/2 / 10/2 / 10/2 / 10/2 / 10/2 / 10/2 / 10/2 / 10/2 / 10/2 / 10/2 / 10/2 / 10/2 / 10/2 / 10/2 / 10/2 / 10/2 / 10/2 / 10/2 / 10/2 / 10/2 / 10/2 / 10/2 / 10/2 / 10/2 / 10/2 / 10/2 / 10/2 / 10/2 / 10/2 / 10/2 / 10/2 / 10/2 / 10/2 / 10/2 / 10/2 / 10/2 / 10/2 / 10/2 / 10/2 / 10/2 / 10/2 / 10/2 / 10/2 / 10/2 / 10/2 / 10/2 / 10/2 / 10/2 / 10/2 / 10/2 / 10/2 / 10/2 / 10/2 / 10/2 / 10/2 / 10/2 / 10/2 / 10/2 / 10/2 / 10/2 / 10/2 / 10/2 / 10/2 / 10/2 / 10/2 / 10/2 / 10/2 / 10/2 / 10/2 / 10/2 / 10/2 / 10/2 / 10/2 / 10/2 / 10/2 / 10/2 / 10/2 / 10/2 / 10/2 / 10/2 / 10/2 / 10/2 / 10/2 / 10/2 / 10/2 / 10/2 / 10/2 / 10/2 / 10/2 / 10/2 / 10/2 / 10/2 / 10/2 / 10/2 / 10/2 / 10/2 / 10/2 / 10/2 / 10/2 / 10/2 / 10/2 / 10/2 / 10/2 / 10/2 / 10/2 / 10/2 / 10/2 / 10/2 / 10/2 / 10/2 / 10/2 / 10/2 / 10/2 / 10/2 / 10/2 / 10/2 / 10/2 / 10/2 / 10/2 / 10/2 / 10/2 / 10/2 / 10/2 / 10/2 / 10/2 / 10/2 / 10/2 / 10/2 / 10/2 / 10/2 / 10/2 / 10/2 / 10/2 / 10/2 / 10/2 / 10/2 / 10/2 / 10/2 / 10/2 / 10/2 / 10/2 / 10/2 / 10/2 / 10/2 / 10/2 / 10/2 / 10/2 / 10/2 / 10/2 / 10/2 / 10/2 / 10/2 / 10/2 / 10/2 / 10/2 / 10/2 / 10/2 / 10/2 / 10/2 / 10/2 / 10/2 / 10/2 / 10/2 / 10/2 / 10/2 / 10/2 / 10/2 / 10/2 / 10/2 / 10/2 / 10/2 / 10/2 / 10/2 / 10/2 / 10/2 / 10/2 / 10/2 / 10/2 / 10/2 / 10/2 / 10/2 / 10/2 / 10/2 / 10/2 / 10/2 / 10/2 / 10/2 /