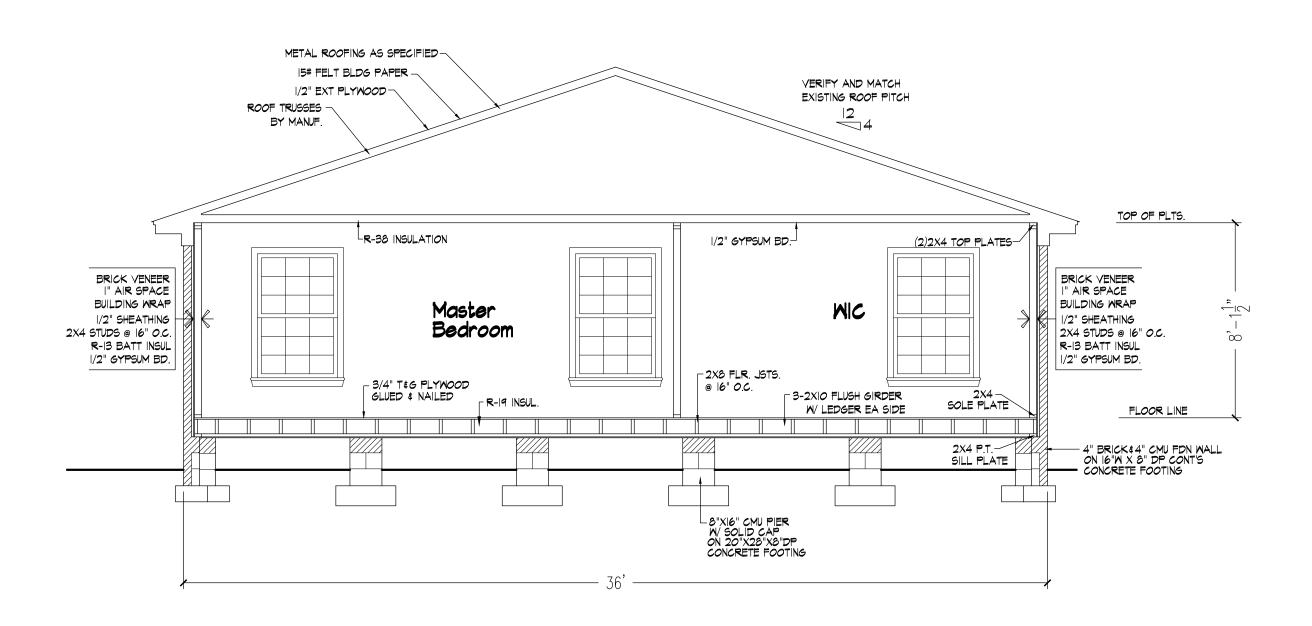

| barage |  |  |
|--------|--|--|
|        |  |  |

601 Building Section Scale 1/4" = 1'-0"

603 Building Section

| ELI                         | ECTRICAL SYMBOLS                                                                                                                                                                              |
|-----------------------------|-----------------------------------------------------------------------------------------------------------------------------------------------------------------------------------------------|
| → 1/2<br>→ WP<br>→ GFI<br>→ | TYPICAL WALL RECEPTACLE<br>110 V – 42" AFF<br>HALF HOT AND HALF SWITCHED<br>WATERPROOF RECEPTACLE<br>110 V – GROUND FAULT<br>220 V OUTLET<br>110 V OUTLET – FLOOR MOUNT<br>CEILING RECEPTACLE |
|                             | TOUCH – PAD<br>TYPICAL SWITCH<br>3 WAY OR MORE (SEE PLAN)<br>DIMMER SWITCH                                                                                                                    |
| $\bigcirc$                  | LIGHT – WALL MOUNT<br>LIGHT – CEILING MOUNT<br>RECESSED LIGHT<br>EXHAUST FAN<br>LIGHT – FAN COMBINATION<br>FLOOD LIGHTS<br>FLOURESCENT TUBE<br>FLOURESCENT LIGHT FIXTURE                      |
| TEL D                       | CLG. FAN<br>PHONE JACK<br>TV CABLE JACK<br>MASTER FLOOD LIGHT SWITCH                                                                                                                          |