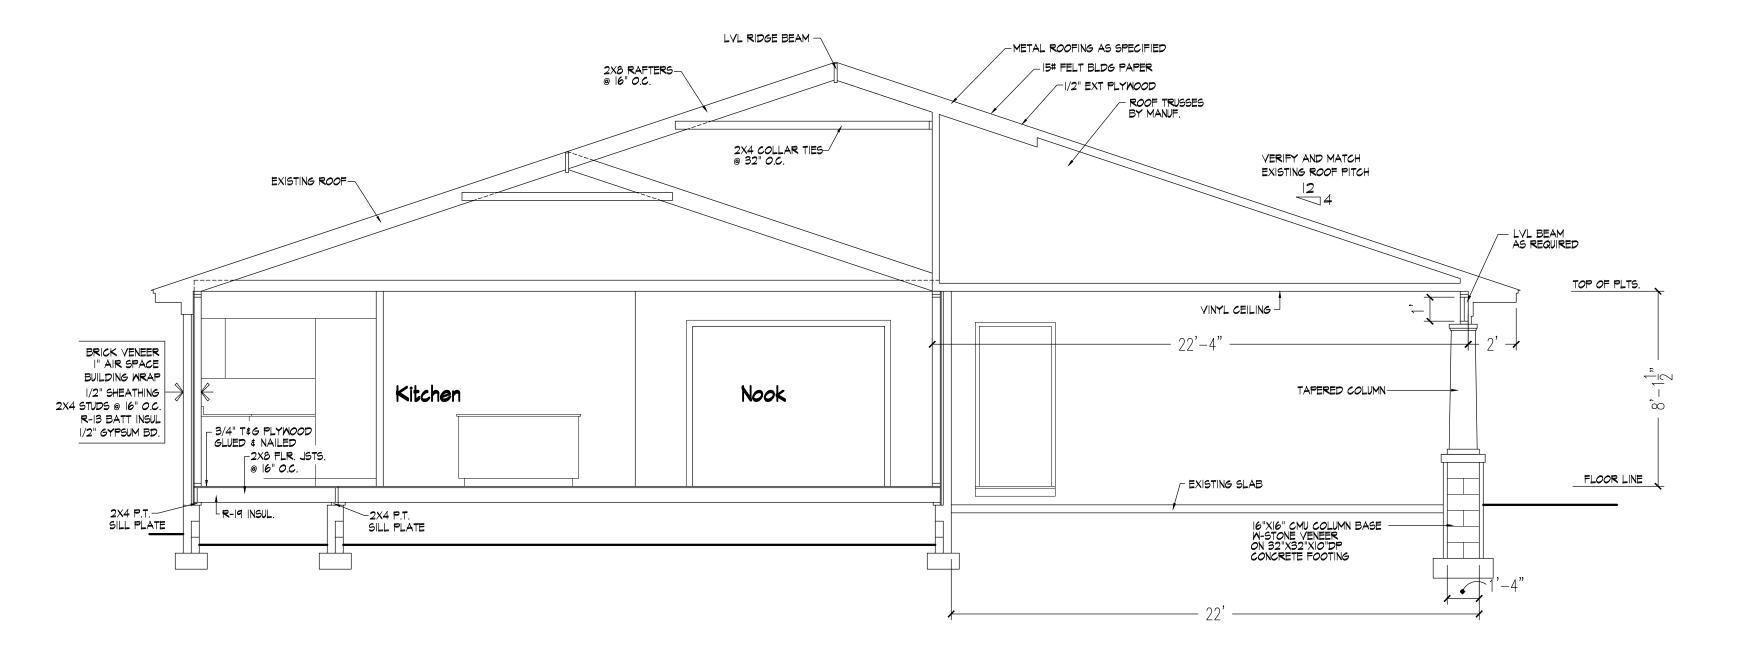

| barage |  |  |
|--------|--|--|
|        |  |  |

601 Building Section Scale 1/4" = 1'-0"

603 Building Section

| ELI                         | ECTRICAL SYMBOLS                                                                                                                                                                              |
|-----------------------------|-----------------------------------------------------------------------------------------------------------------------------------------------------------------------------------------------|
| → 1/2<br>→ WP<br>→ GFI<br>→ | TYPICAL WALL RECEPTACLE<br>110 V – 42" AFF<br>HALF HOT AND HALF SWITCHED<br>WATERPROOF RECEPTACLE<br>110 V – GROUND FAULT<br>220 V OUTLET<br>110 V OUTLET – FLOOR MOUNT<br>CEILING RECEPTACLE |
|                             | TOUCH – PAD<br>TYPICAL SWITCH<br>3 WAY OR MORE (SEE PLAN)<br>DIMMER SWITCH                                                                                                                    |
| $\bigcirc$                  | LIGHT – WALL MOUNT<br>LIGHT – CEILING MOUNT<br>RECESSED LIGHT<br>EXHAUST FAN<br>LIGHT – FAN COMBINATION<br>FLOOD LIGHTS<br>FLOURESCENT TUBE<br>FLOURESCENT LIGHT FIXTURE                      |
| TEL D                       | CLG. FAN<br>PHONE JACK<br>TV CABLE JACK<br>MASTER FLOOD LIGHT SWITCH                                                                                                                          |