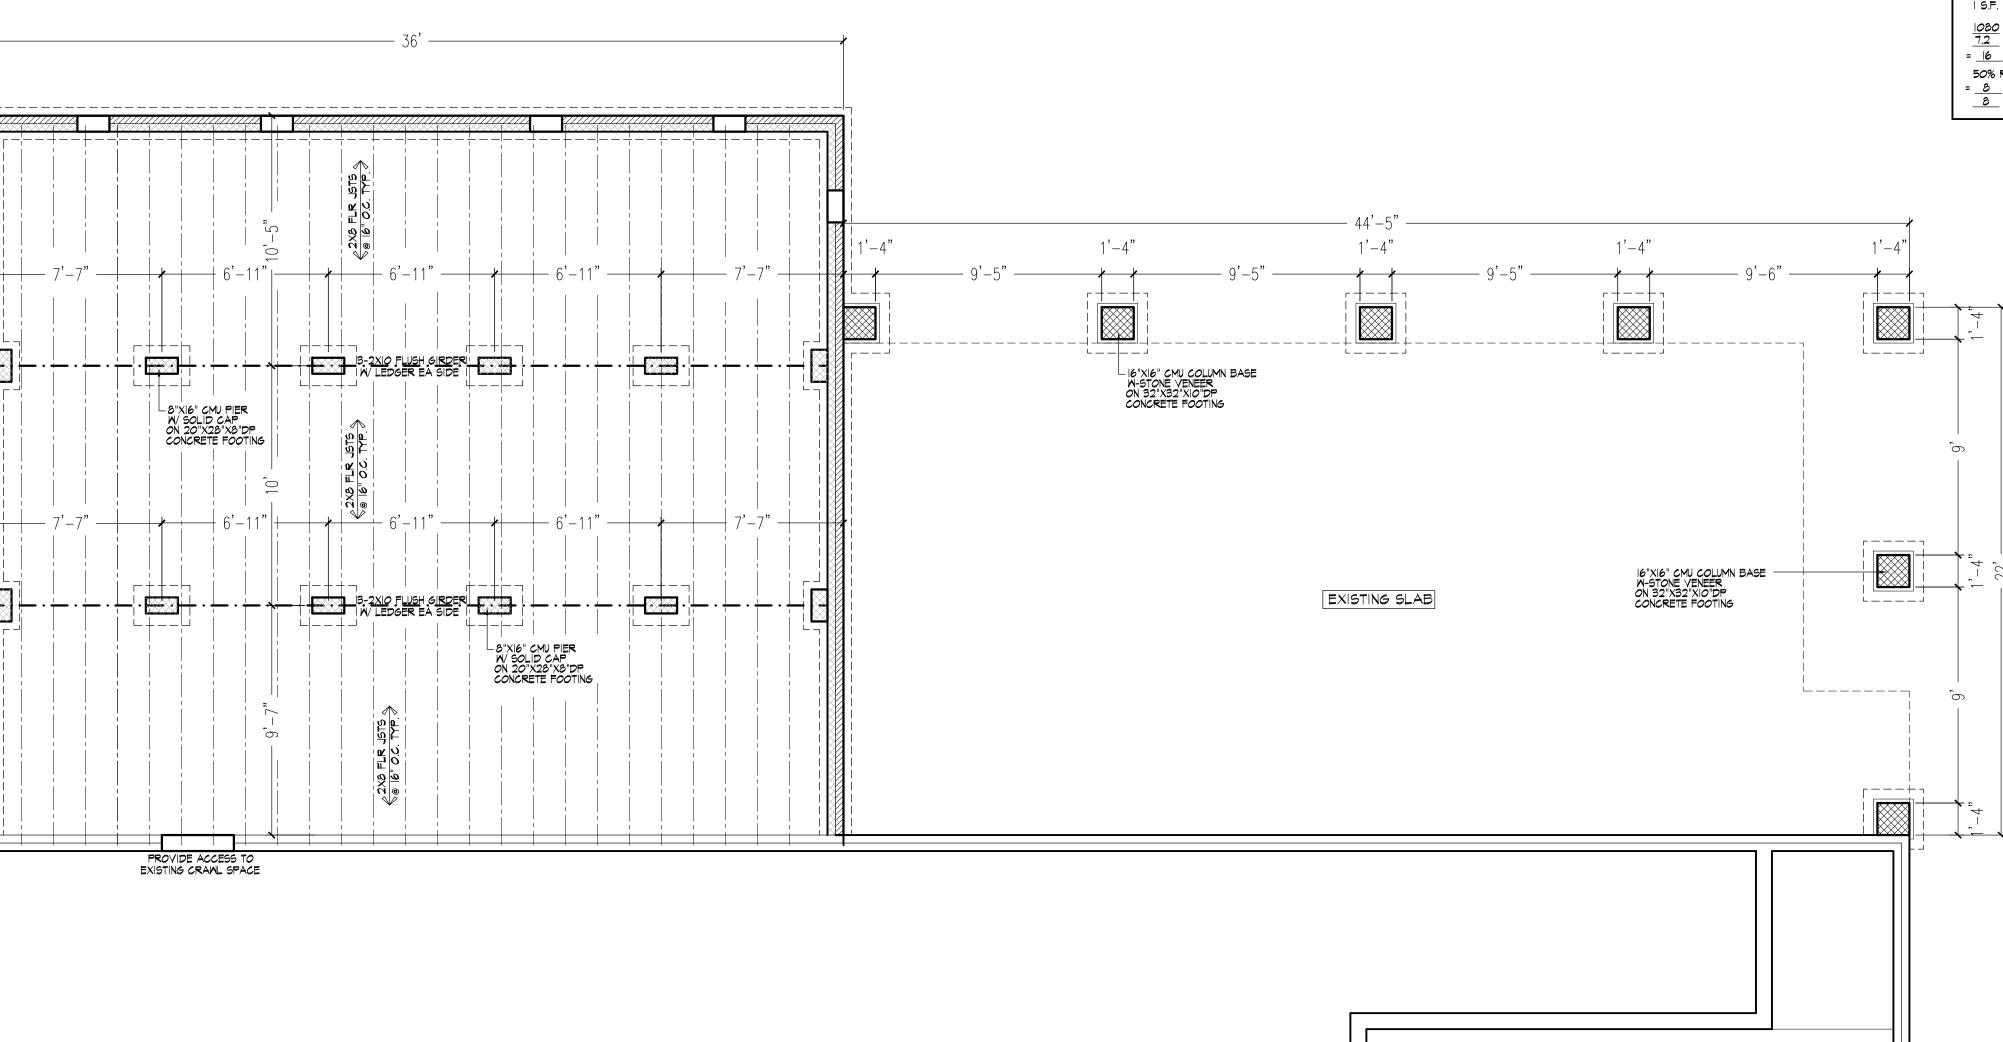

101 Existing Floor Plan Scale 1/4" = 1'-0"





















| Area Tab            | oulations    |
|---------------------|--------------|
| Existing Area Htd.  | 1858 SQ. FT. |
| Addition Area Htd.  | 1183 SQ. FT. |
| New Total Area Htd. | 3041 SQ. FT. |
| Covered Front Porch | 328 SQ. FT.  |
| Covered Rear Patio  | 954 SQ. FT.  |
| Existing Garage     | 541 SQ. FT.  |
| New Total Area      | 4864 SQ. FT. |

| barage |  |  |
|--------|--|--|
|        |  |  |















601 Building Section Scale 1/4" = 1'-0"



603 Building Section













| ELI                         | ECTRICAL SYMBOLS                                                                                                                                                                              |
|-----------------------------|-----------------------------------------------------------------------------------------------------------------------------------------------------------------------------------------------|
| → 1/2<br>→ WP<br>→ GFI<br>→ | TYPICAL WALL RECEPTACLE<br>110 V – 42" AFF<br>HALF HOT AND HALF SWITCHED<br>WATERPROOF RECEPTACLE<br>110 V – GROUND FAULT<br>220 V OUTLET<br>110 V OUTLET – FLOOR MOUNT<br>CEILING RECEPTACLE |
|                             | TOUCH – P