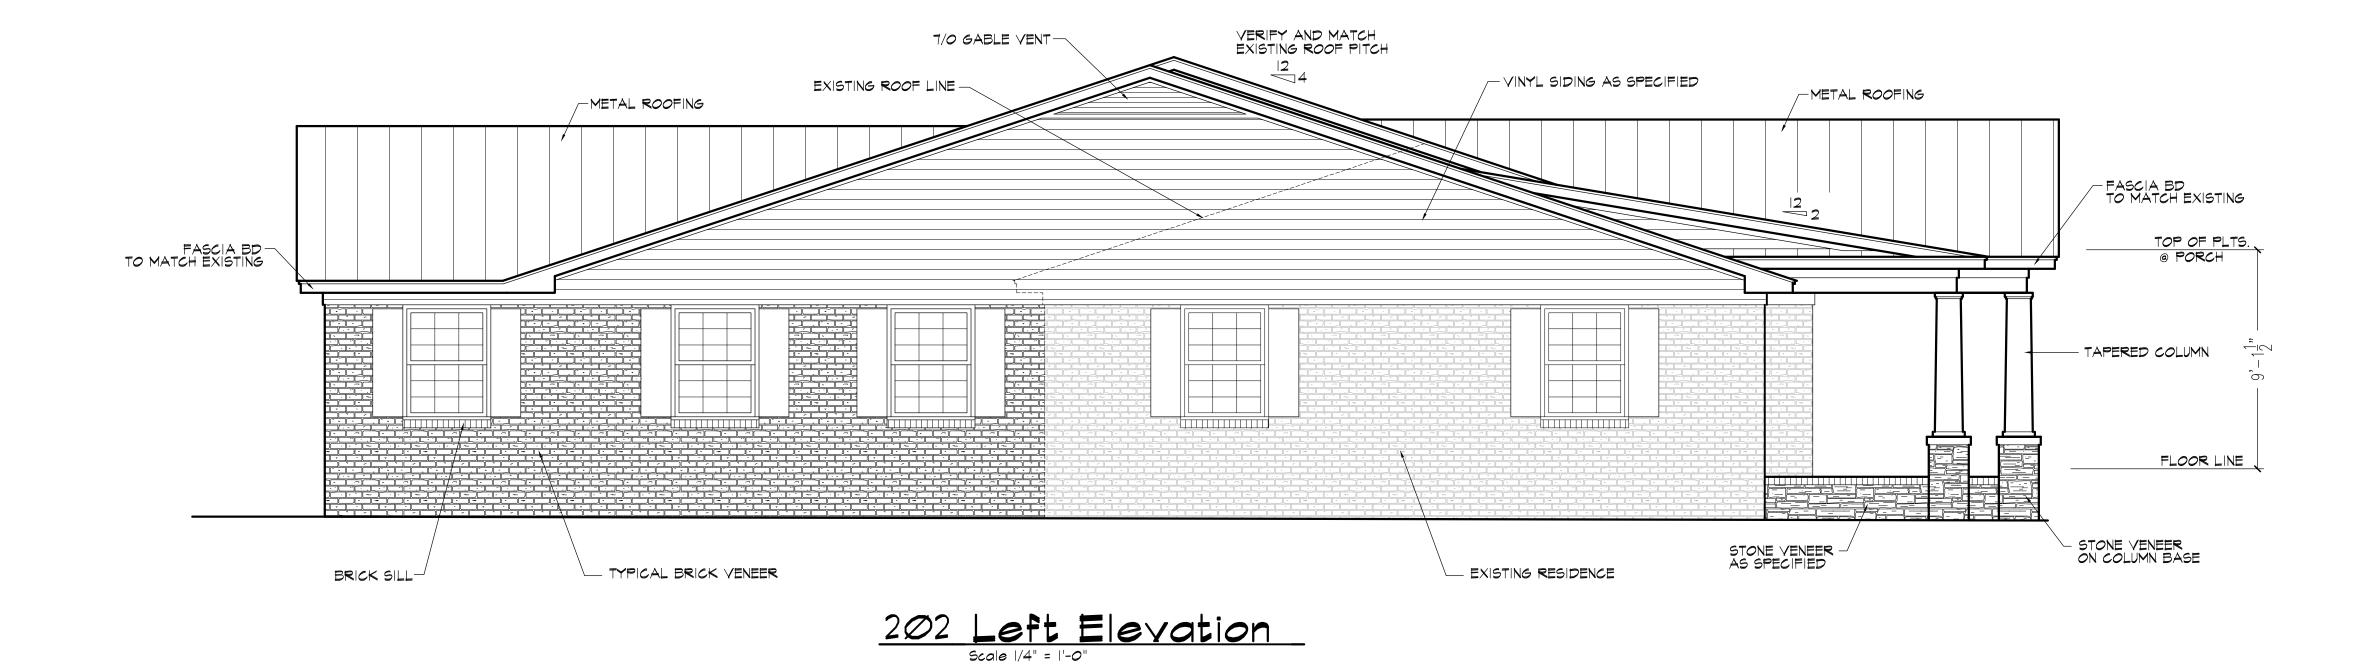

101 Existing Floor Plan Scale 1/4" = 1'-0"





















| Area Tab            | oulations    |
|---------------------|--------------|
| Existing Area Htd.  | 1858 SQ. FT. |
| Addition Area Htd.  | 1183 SQ. FT. |
| New Total Area Htd. | 3041 SQ. FT. |
| Covered Front Porch | 328 SQ. FT.  |
| Covered Rear Patio  | 954 SQ. FT.  |
| Existing Garage     | 541 SQ. FT.  |
| New Total Area      | 4864 SQ. FT. |

| barage |  |  |
|--------|--|--|
|        |  |  |















601 Building Section Scale 1/4" = 1'-0"



603 Building Section













| ELI                         | ECTRICAL SYMBOLS                                                                                                                                                                              |
|-----------------------------|----------------------------------