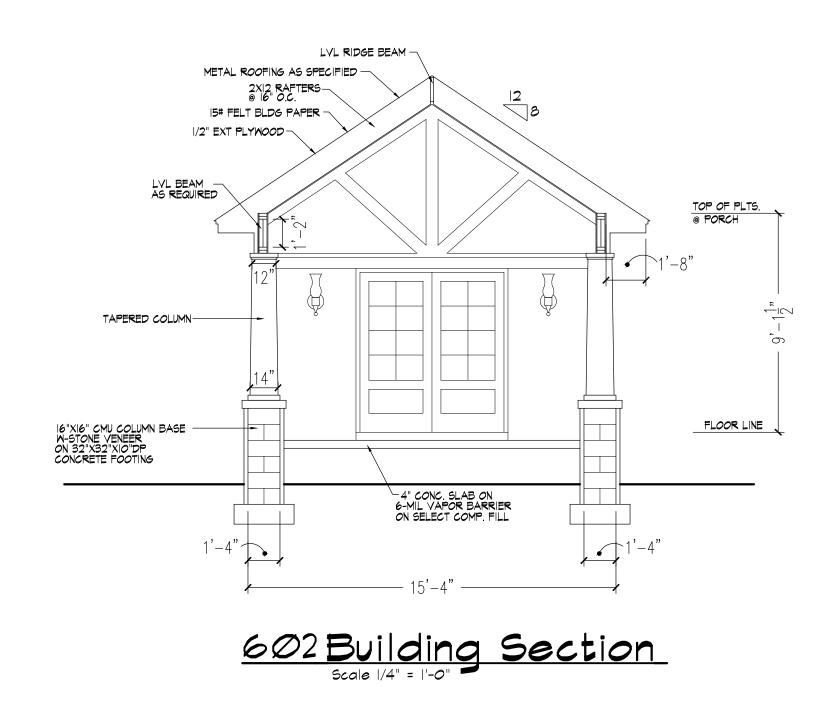

| barage |  |  |
|--------|--|--|
|        |  |  |

601 Building Section Scale 1/4" = 1'-0"

603 Building Section

| ELI                         | ECTRICAL SYMBOLS                                                                                                                                                                              |
|-----------------------------|-----------------------------------------------------------------------------------------------------------------------------------------------------------------------------------------------|
| → 1/2<br>→ WP<br>→ GFI<br>→ | TYPICAL WALL RECEPTACLE<br>110 V – 42" AFF<br>HALF HOT AND HALF SWITCHED<br>WATERPROOF RECEPTACLE<br>110 V – GROUND FAULT<br>220 V OUTLET<br>110 V OUTLET – FLOOR MOUNT<br>CEILING RECEPTACLE |
|                             | TOUCH – PAD<br>TYPICAL SWITCH<br>3 WAY OR MORE (SEE PLAN)<br>DIMMER SWITCH                                                                                                                    |
| $\bigcirc$                  | LIGHT – WALL MOUNT<br>LIGHT – CEILING MOUNT<br>RECESSED LIGHT<br>EXHAUST FAN<br>LIGHT – FAN COMBINATION<br>FLOOD LIGHTS<br>FLOURESCENT TUBE<br>FLOURESCENT LIGHT FIXTURE                      |
| TEL D                       | CLG. FAN<br>PHONE JACK<br>TV CABLE JACK<br>MASTER FLOOD LIGHT SWITCH                                                                                                                          |