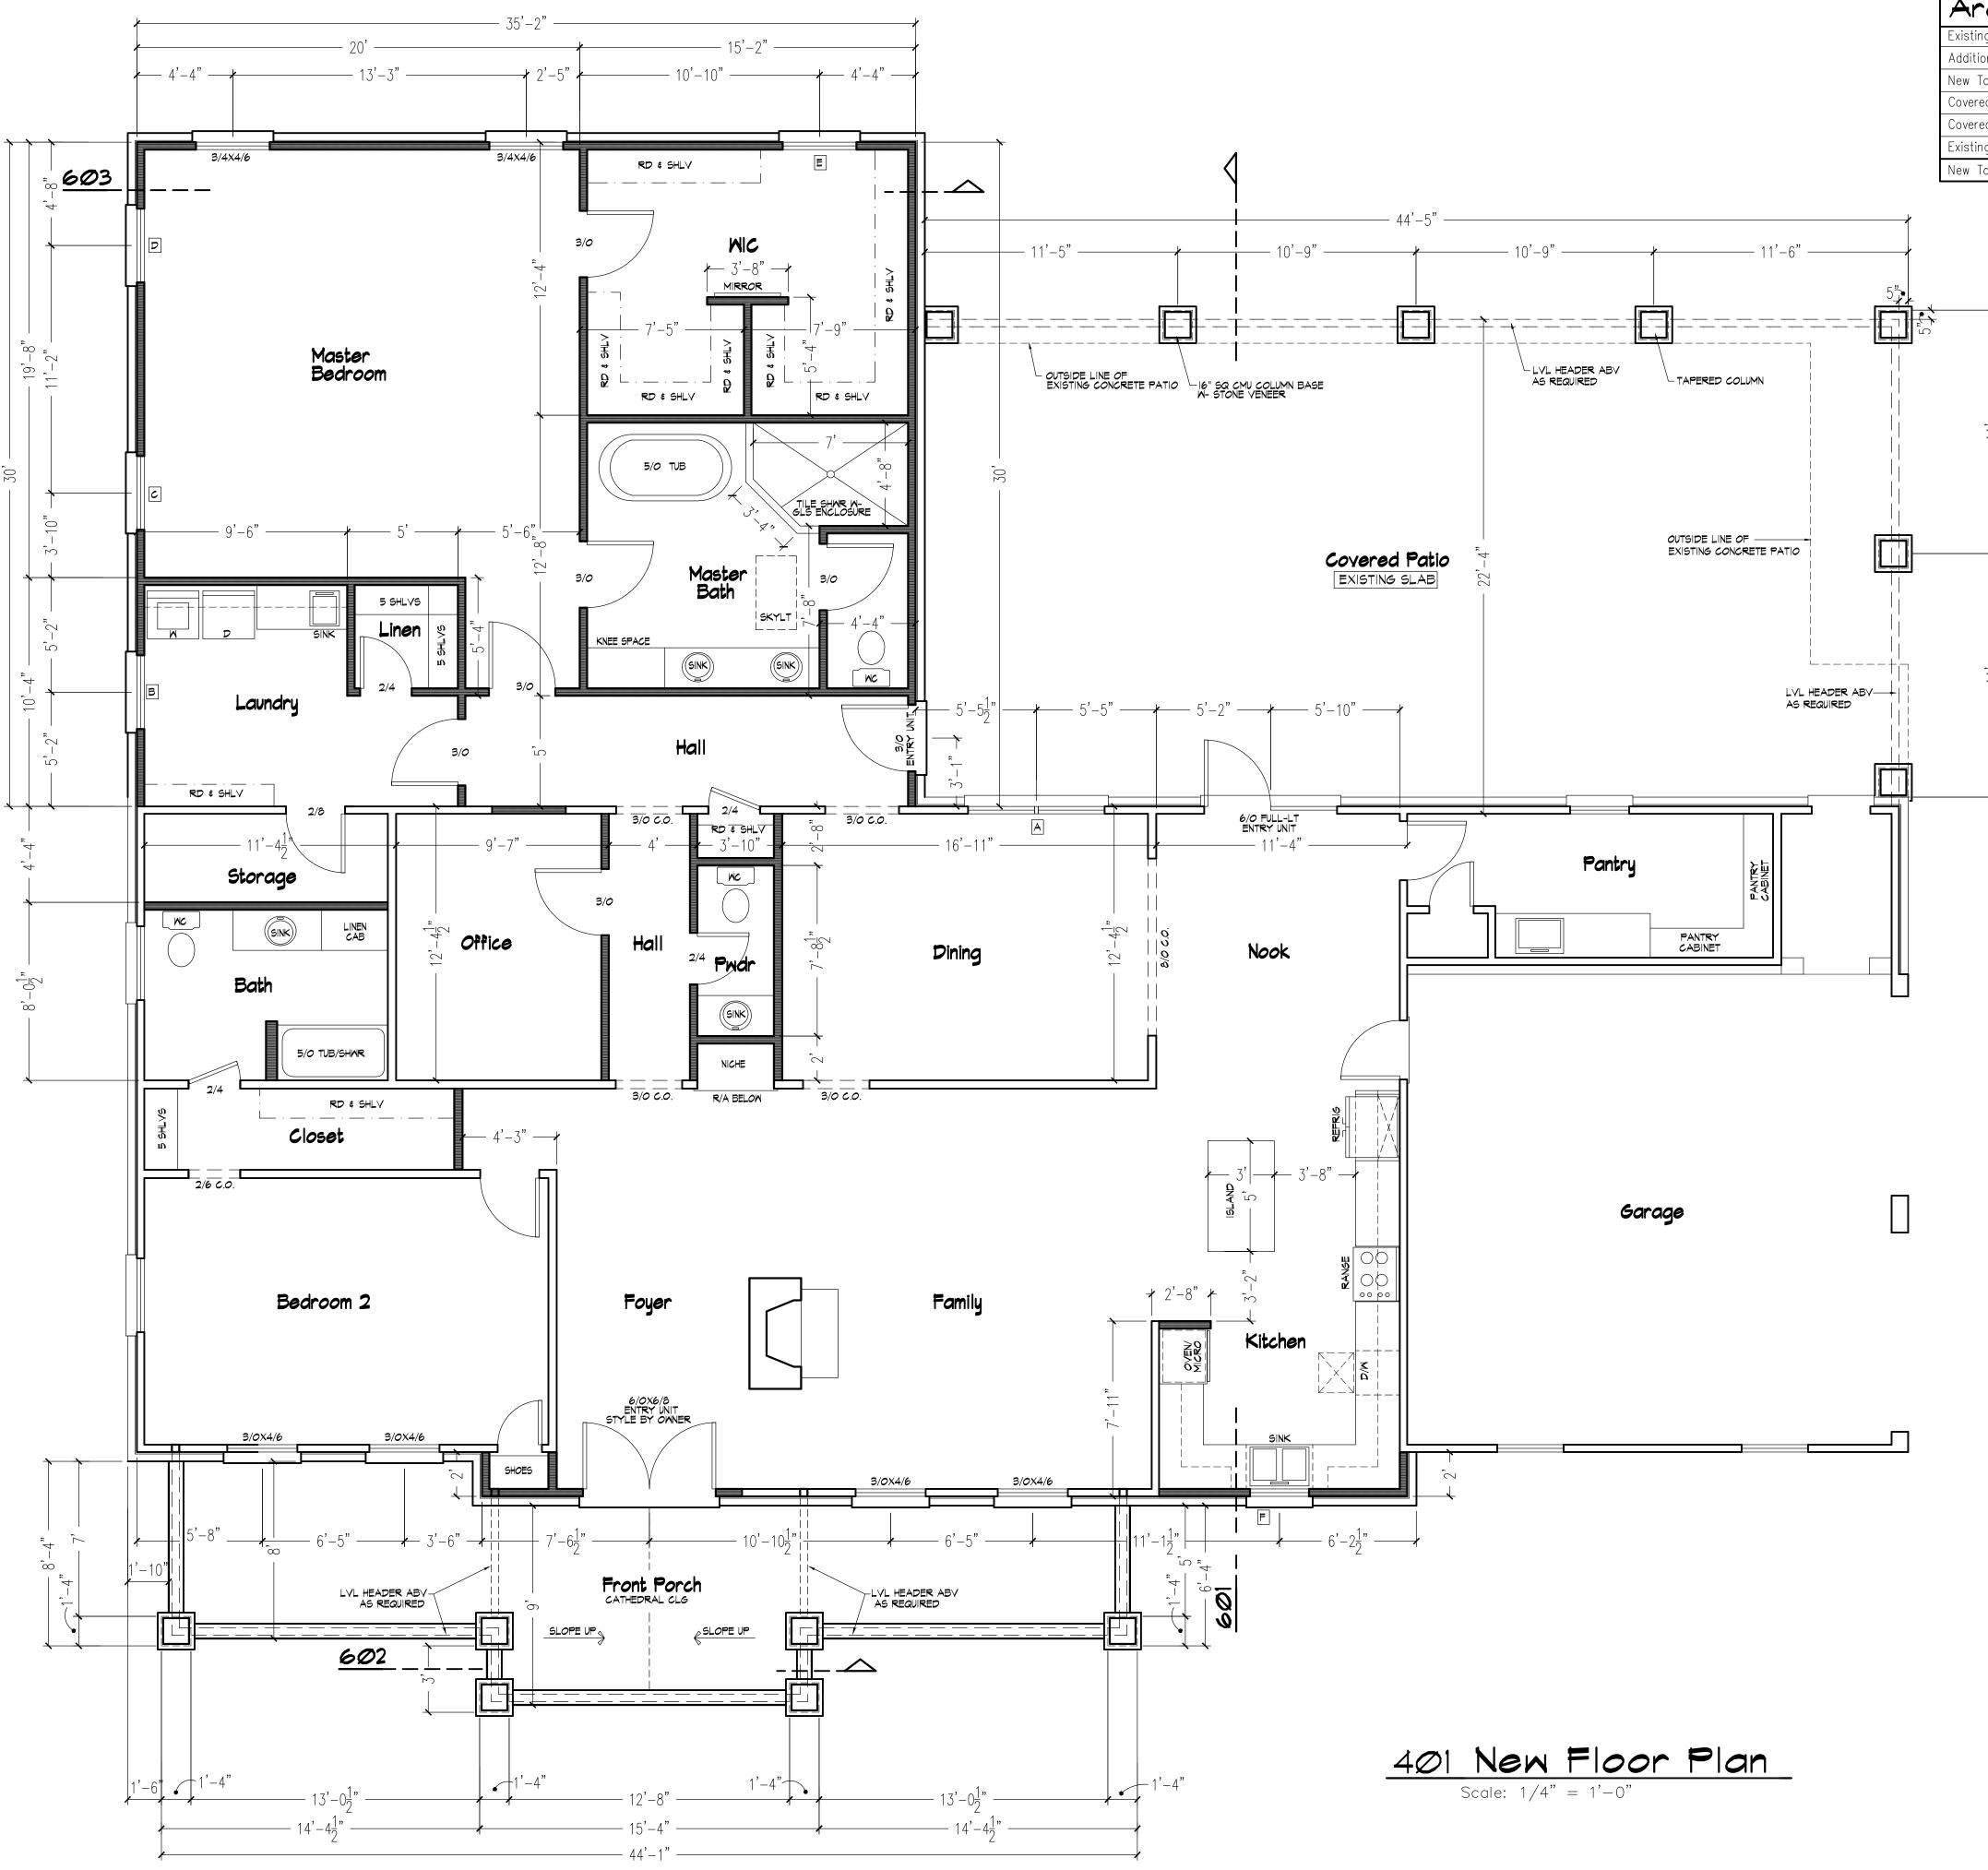

101 Existing Floor Plan Scale 1/4" = 1'-0"

| Area Tab            | oulations    |
|---------------------|--------------|
| Existing Area Htd.  | 1858 SQ. FT. |
| Addition Area Htd.  | 1183 SQ. FT. |
| New Total Area Htd. | 3041 SQ. FT. |
| Covered Front Porch | 328 SQ. FT.  |
| Covered Rear Patio  | 954 SQ. FT.  |
| Existing Garage     | 541 SQ. FT.  |
| New Total Area      | 4864 SQ. FT. |