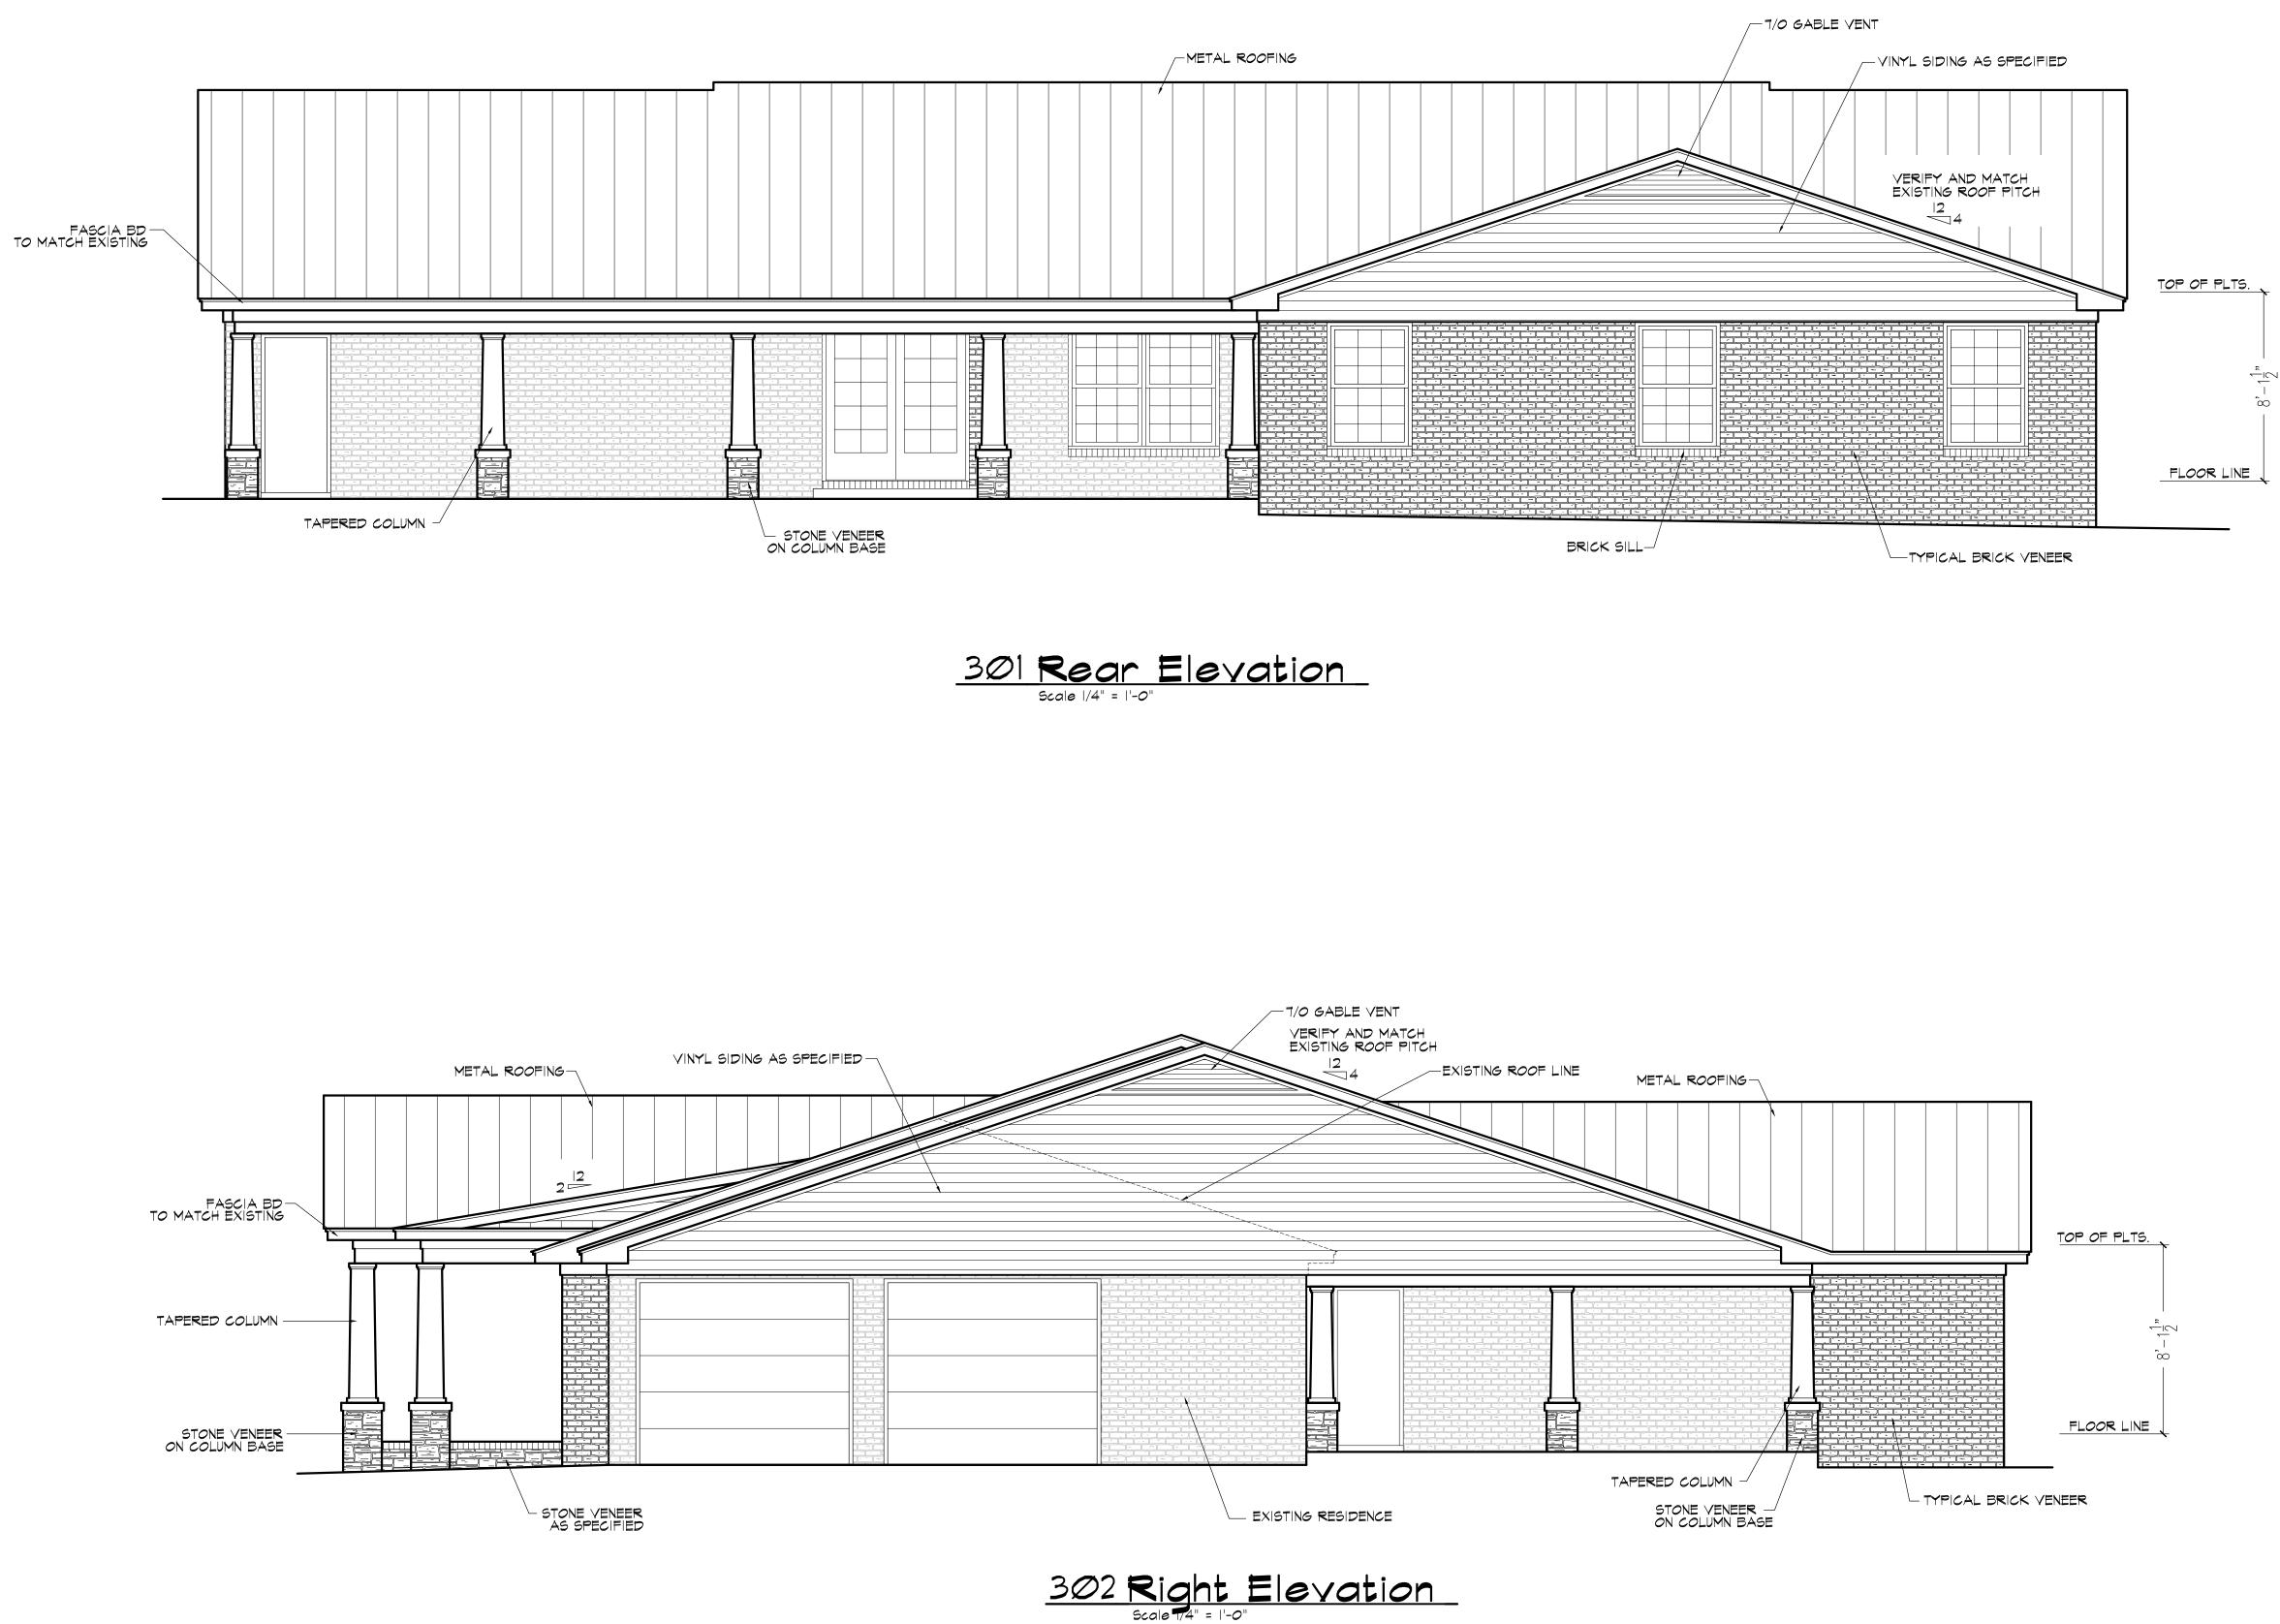

101 Existing Floor Plan Scale 1/4" = 1'-0"





















| Area Tab            | oulations    |
|---------------------|--------------|
| Existing Area Htd.  | 1858 SQ. FT. |
| Addition Area Htd.  | 1183 SQ. FT. |
| New Total Area Htd. | 3041 SQ. FT. |
| Covered Front Porch | 328 SQ. FT.  |
| Covered Rear Patio  | 954 SQ. FT.  |
| Existing Garage     | 541 SQ. FT.  |
| New Total Area      | 4864 SQ. FT. |

| barage |  |  |
|--------|--|--|
|        |  |  |















601 Building Section Scale 1/4" = 1'-0"



603 Building Section













| ELI                         | ECTRICAL SYMBOLS                                                                                                                                                                              |
|-----------------------------|----------------------------------------