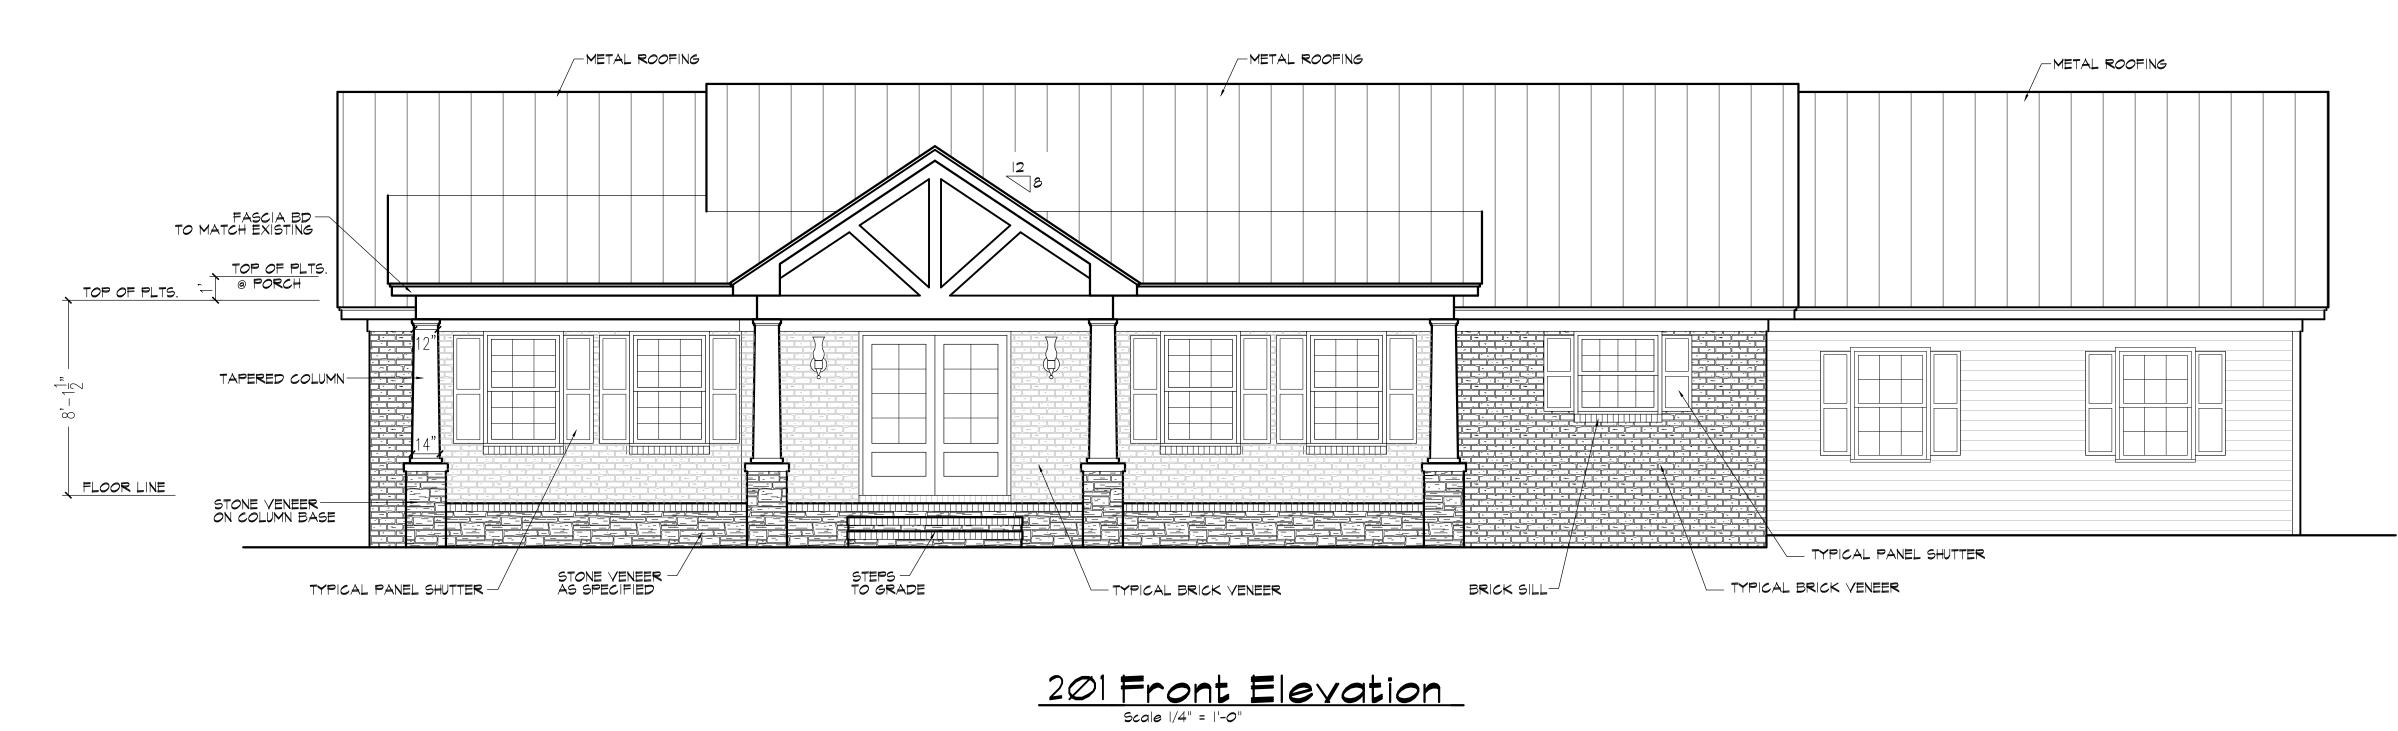

101 Existing Floor Plan Scale 1/4" = 1'-0"





















| Area Tab            | oulations    |
|---------------------|--------------|
| Existing Area Htd.  | 1858 SQ. FT. |
| Addition Area Htd.  | 1183 SQ. FT. |
| New Total Area Htd. | 3041 SQ. FT. |
| Covered Front Porch | 328 SQ. FT.  |
| Covered Rear Patio  | 954 SQ. FT.  |
| Existing Garage     | 541 SQ. FT.  |
| New Total Area      | 4864 SQ. FT. |

| barage |  |  |
|--------|--|--|
|        |  |  |















601 Building Section Scale 1/4" = 1'-0"



603 Building Section













| ELI                         | ECTRICAL SYMBOLS                                                                                                                                                                              |
|-----------------------------|--------------------------------