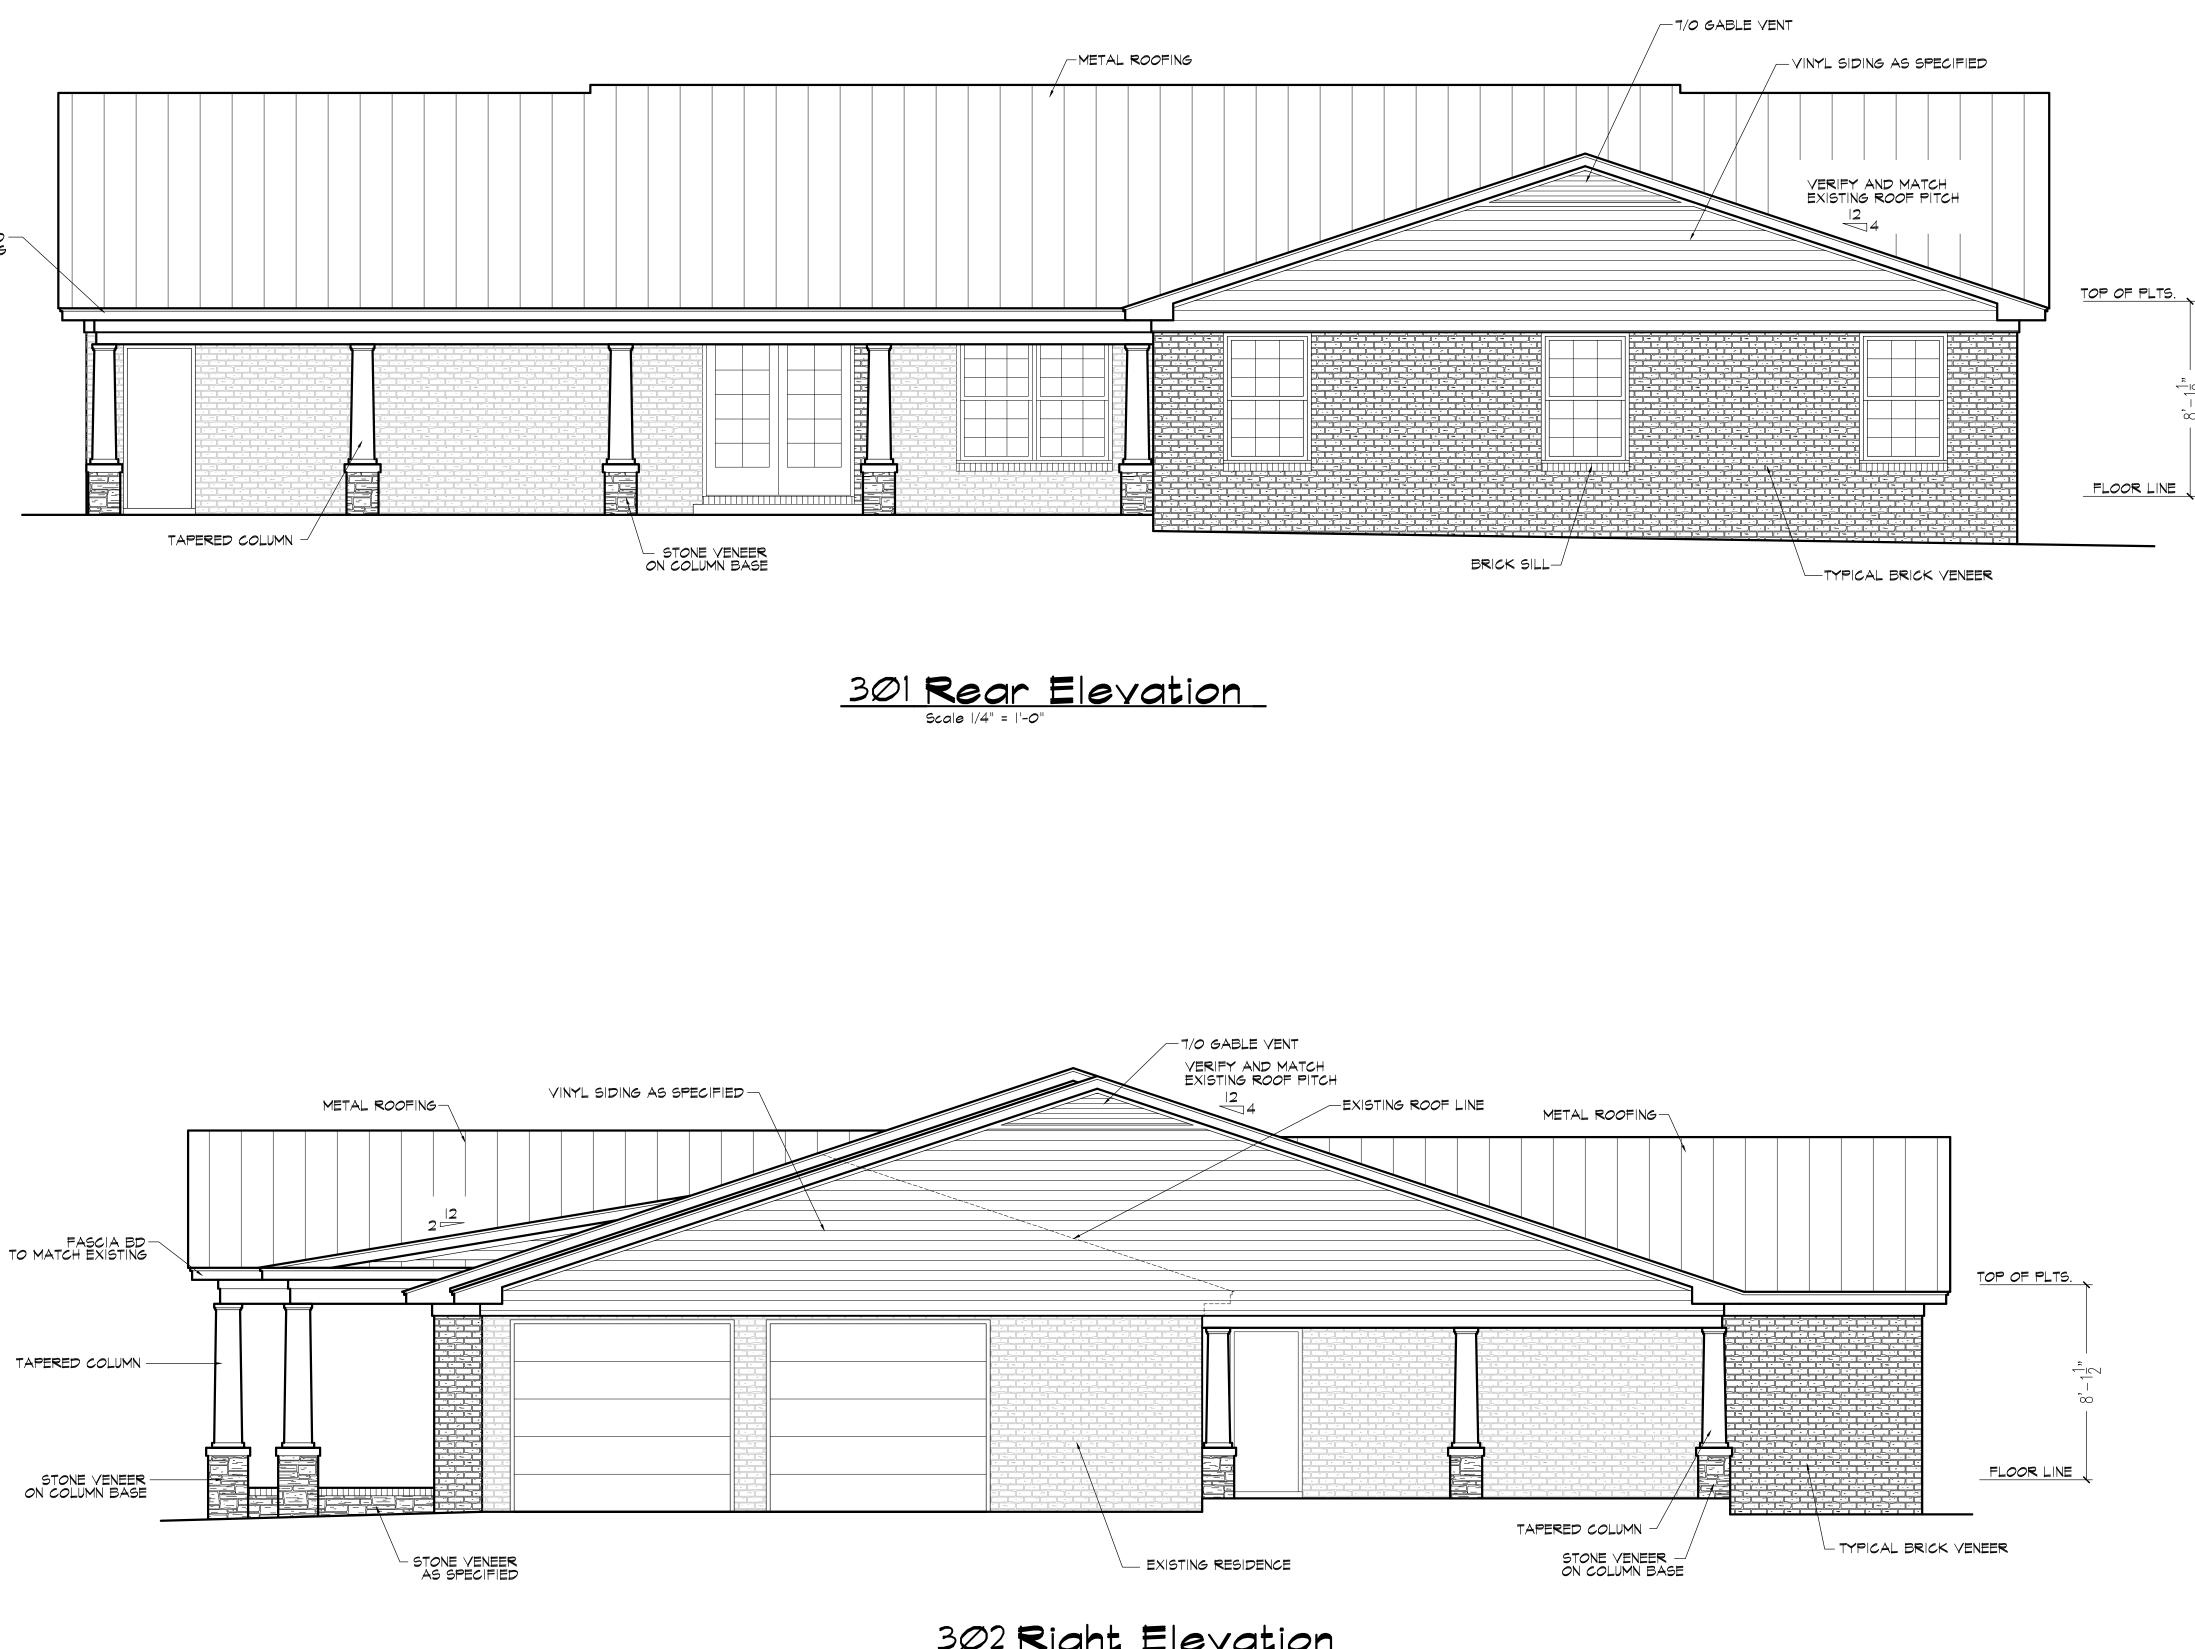

101 Existing Floor Plan Scale 1/4" = 1'-0"





















| Area Tab            | oulations    |
|---------------------|--------------|
| Existing Area Htd.  | 1858 SQ. FT. |
| Addition Area Htd.  | 1183 SQ. FT. |
| New Total Area Htd. | 3041 SQ. FT. |
| Covered Front Porch | 328 SQ. FT.  |
| Covered Rear Patio  | 954 SQ. FT.  |
| Existing Garage     | 541 SQ. FT.  |
| New Total Area      | 4864 SQ. FT. |

| barage |  |  |
|--------|--|--|
|        |  |  |















601 Building Section Scale 1/4" = 1'-0"



603 Building Section













| ELI                         | ECTRICAL SYMBOLS                                                                                                                                                                              |
|-----------------------------|------------------------------------------