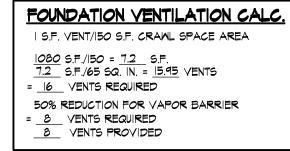

101 Existing Floor Plan Scale 1/4" = 1'-0"





















| Area Tab            | oulations    |
|---------------------|--------------|
| Existing Area Htd.  | 1858 SQ. FT. |
| Addition Area Htd.  | 1183 SQ. FT. |
| New Total Area Htd. | 3041 SQ. FT. |
| Covered Front Porch | 328 SQ. FT.  |
| Covered Rear Patio  | 954 SQ. FT.  |
| Existing Garage     | 541 SQ. FT.  |
| New Total Area      | 4864 SQ. FT. |

| barage |  |  |
|--------|--|--|
|        |  |  |















601 Building Section Scale 1/4" = 1'-0"



603 Building Section













| ELI                         | ECTRICAL SYMBOLS                                                                                                                                                                              |
|-----------------------------|-----------------------------------------------------------------------------------------------------------------------------------------------------------------------------------------------|
| → 1/2<br>→ WP<br>→ GFI<br>→ | TYPICAL WALL RECEPTACLE<br>110 V – 42" AFF<br>HALF HOT AND HALF SWITCHED<br>WATERPROOF RECEPTACLE<br>110 V – GROUND FAULT<br>220 V OUTLET<br>110 V OUTLET – FLOOR MOUNT<br>CEILING RECEPTACLE |
|                             | TOUCH – PAD<b