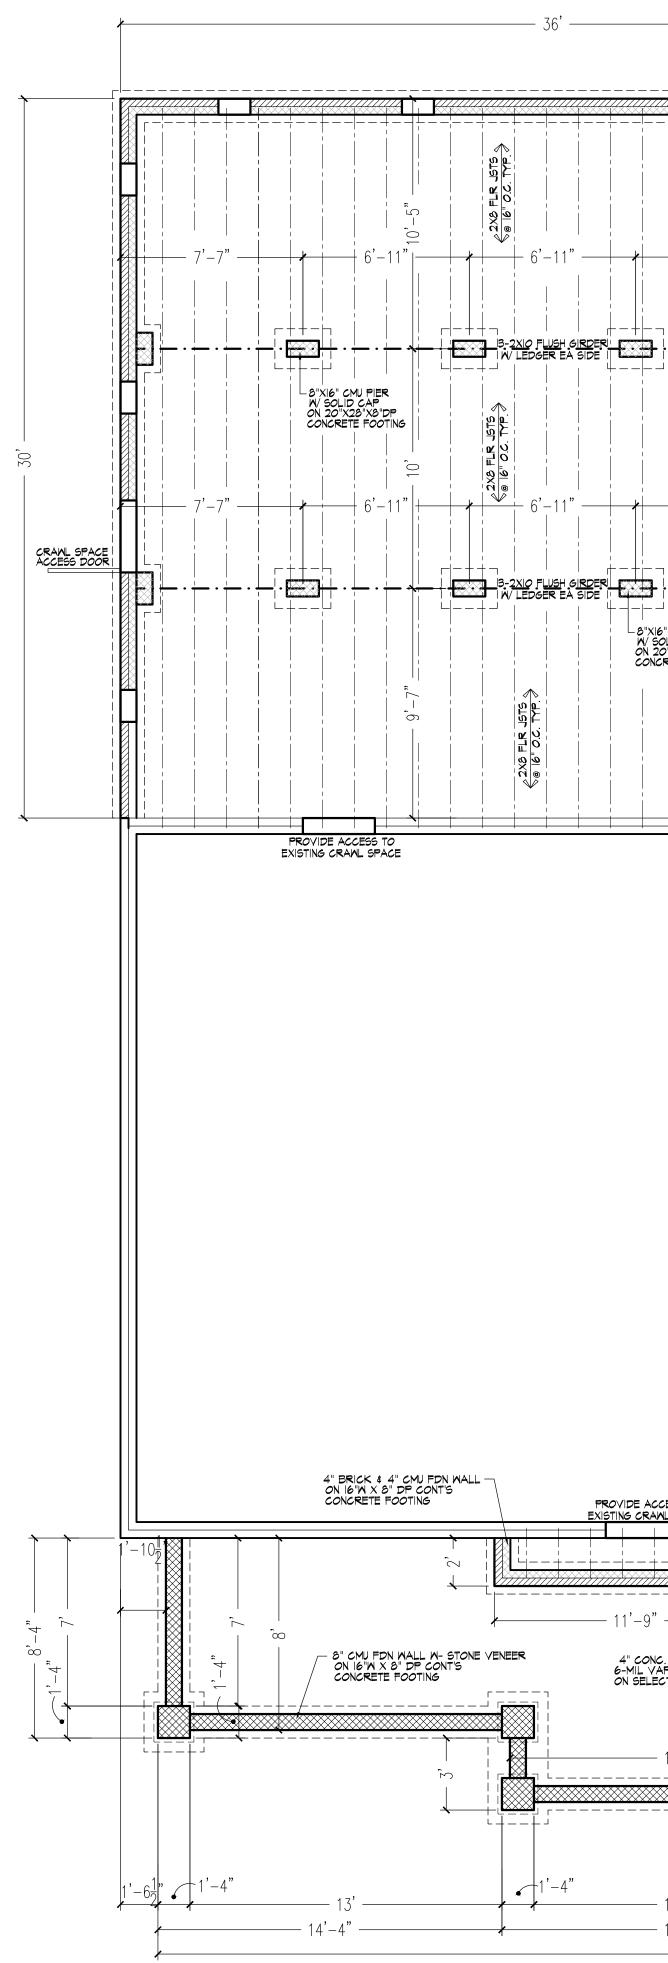

101 Existing Floor Plan Scale 1/4" = 1'-0"





















| Area Tab            | oulations    |
|---------------------|--------------|
| Existing Area Htd.  | 1858 SQ. FT. |
| Addition Area Htd.  | 1183 SQ. FT. |
| New Total Area Htd. | 3041 SQ. FT. |
| Covered Front Porch | 328 SQ. FT.  |
| Covered Rear Patio  | 954 SQ. FT.  |
| Existing Garage     | 541 SQ. FT.  |
| New Total Area      | 4864 SQ. FT. |

| barage |  |  |
|--------|--|--|
|        |  |  |















601 Building Section Scale 1/4" = 1'-0"



603 Building Section













| ELI                         | ECTRICAL SYMBOLS                                                                                                                                                                              |
|-----------------------------|-----------------------------------------------------------------------------------------------------------------------------------------------------------------------------------------------|
| → 1/2<br>→ WP<br>→ GFI<br>→ | TYPICAL WALL RECEPTACLE<br>110 V – 42" AFF<br>HALF HOT AND HALF SWITCHED<br>WATERPROOF RECEPTACLE<br>110 V – GROUND FAULT<br>220 V OUTLET<br>110 V OUTLET – FLOOR MOUNT<br>CEILING RECEPTACLE |
|                             | TOUCH –