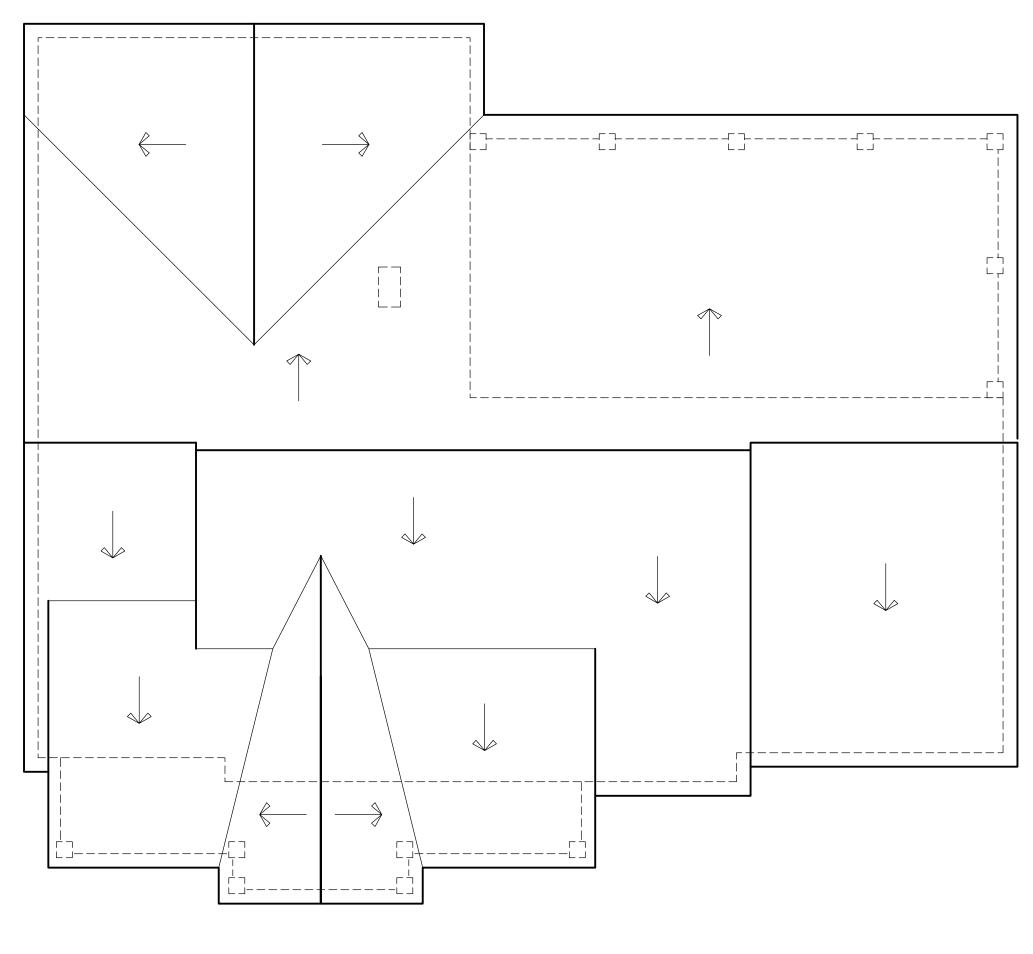

101 Existing Floor Plan Scale 1/4" = 1'-0"





















| Area Tab            | oulations    |
|---------------------|--------------|
| Existing Area Htd.  | 1858 SQ. FT. |
| Addition Area Htd.  | 1183 SQ. FT. |
| New Total Area Htd. | 3041 SQ. FT. |
| Covered Front Porch | 328 SQ. FT.  |
| Covered Rear Patio  | 954 SQ. FT.  |
| Existing Garage     | 541 SQ. FT.  |
| New Total Area      | 4864 SQ. FT. |

| barage |  |  |
|--------|--|--|
|        |  |  |















601 Building Section Scale 1/4" = 1'-0"



603 Building Section













| ELI                         | ECTRICAL SYMBOLS                                                                                                                                                                              |
|-----------------------------|-----------------------------------------------------------------------------------------------------------------------------------------------------------------------------------------------|
| → 1/2<br>→ WP<br>→ GFI<br>→ | TYPICAL WALL RECEPTACLE<br>110 V – 42" AFF<br>HALF HOT AND HALF SWITCHED<br>WATERPROOF RECEPTACLE<br>110 V – GROUND FAULT<br>220 V OUTLET<br>110 V OUTLET – FLOOR MOUNT<br>CEILING RECEPTACLE |
|                             | TOUCH – PAD<br>TYPICAL SWITCH<br>3 WAY OR MORE (SEE PLAN)<br>DIMMER SWITCH