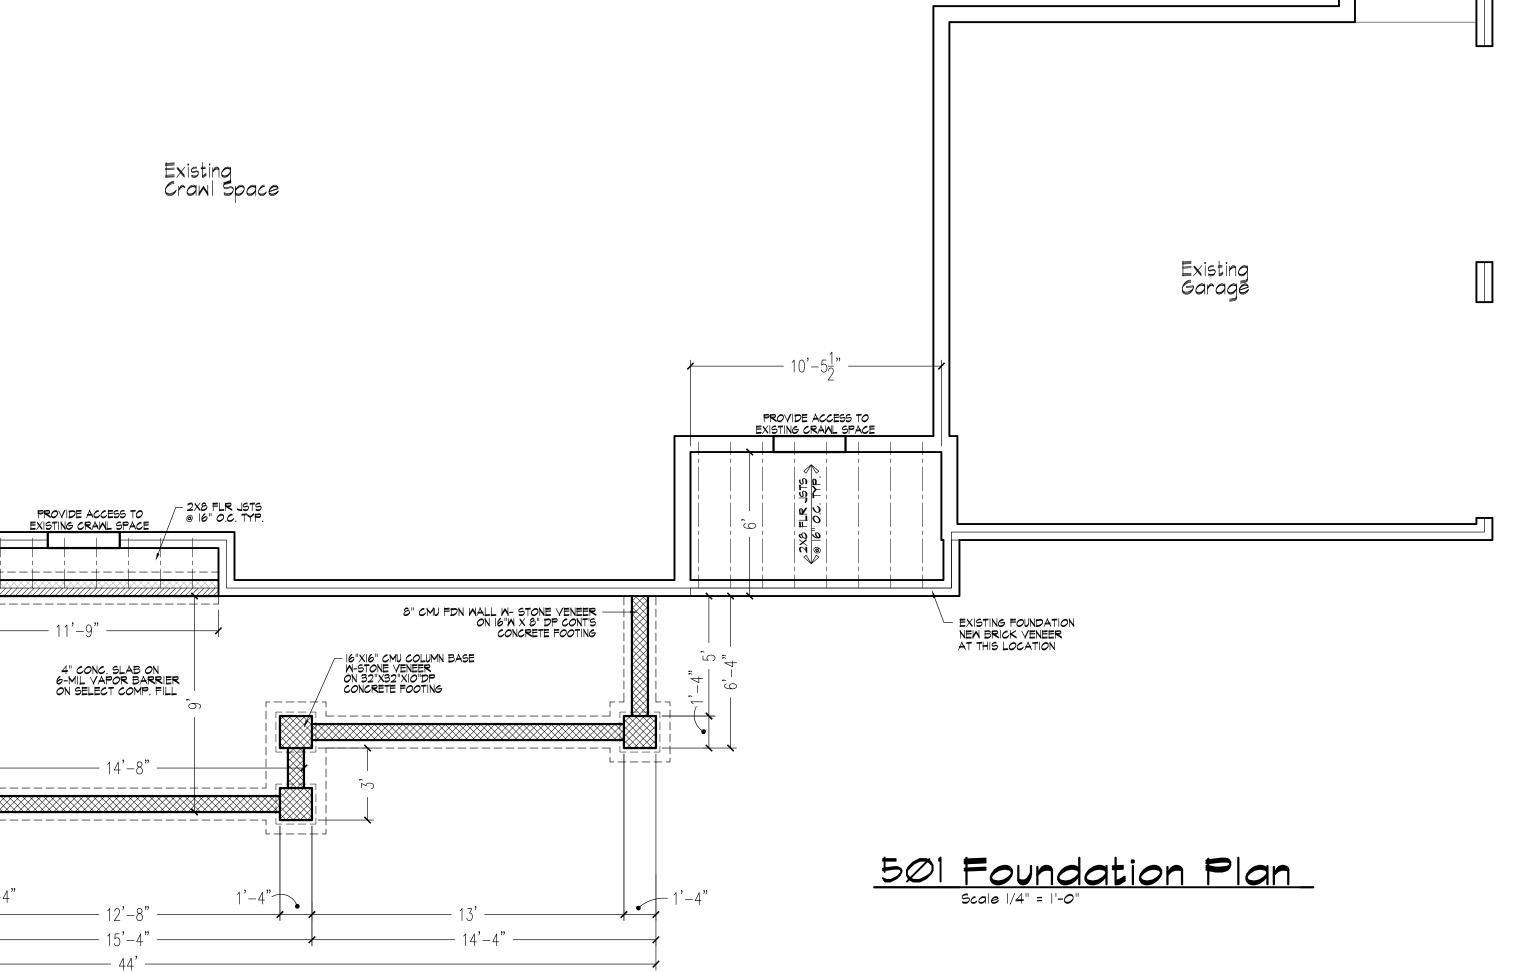

101 Existing Floor Plan Scale 1/4" = 1'-0"





















| Area Tab            | oulations    |
|---------------------|--------------|
| Existing Area Htd.  | 1858 SQ. FT. |
| Addition Area Htd.  | 1183 SQ. FT. |
| New Total Area Htd. | 3041 SQ. FT. |
| Covered Front Porch | 328 SQ. FT.  |
| Covered Rear Patio  | 954 SQ. FT.  |
| Existing Garage     | 541 SQ. FT.  |
| New Total Area      | 4864 SQ. FT. |

| barage |  |  |
|--------|--|--|
|        |  |  |















601 Building Section Scale 1/4" = 1'-0"



603 Building Section













| ELI                         | ECTRICAL SYMBOLS                                                                                                                                                                              |
|-----------------------------|-----------------------------------------------------------------------------------------------------------------------------------------------------------------------------------------------|
| → 1/2<br>→ WP<br>→ GFI<br>→ | TYPICAL WALL RECEPTACLE<br>110 V – 42" AFF<br>HALF HOT AND HALF SWITCHED<br>WATERPROOF RECEPTACLE<br>110 V – GROUND FAULT<br>220 V OUTLET<br>110 V OUTLET – FLOOR MOUNT<br>CEILING RECEPTACLE |
|                             | TOUCH – PAD