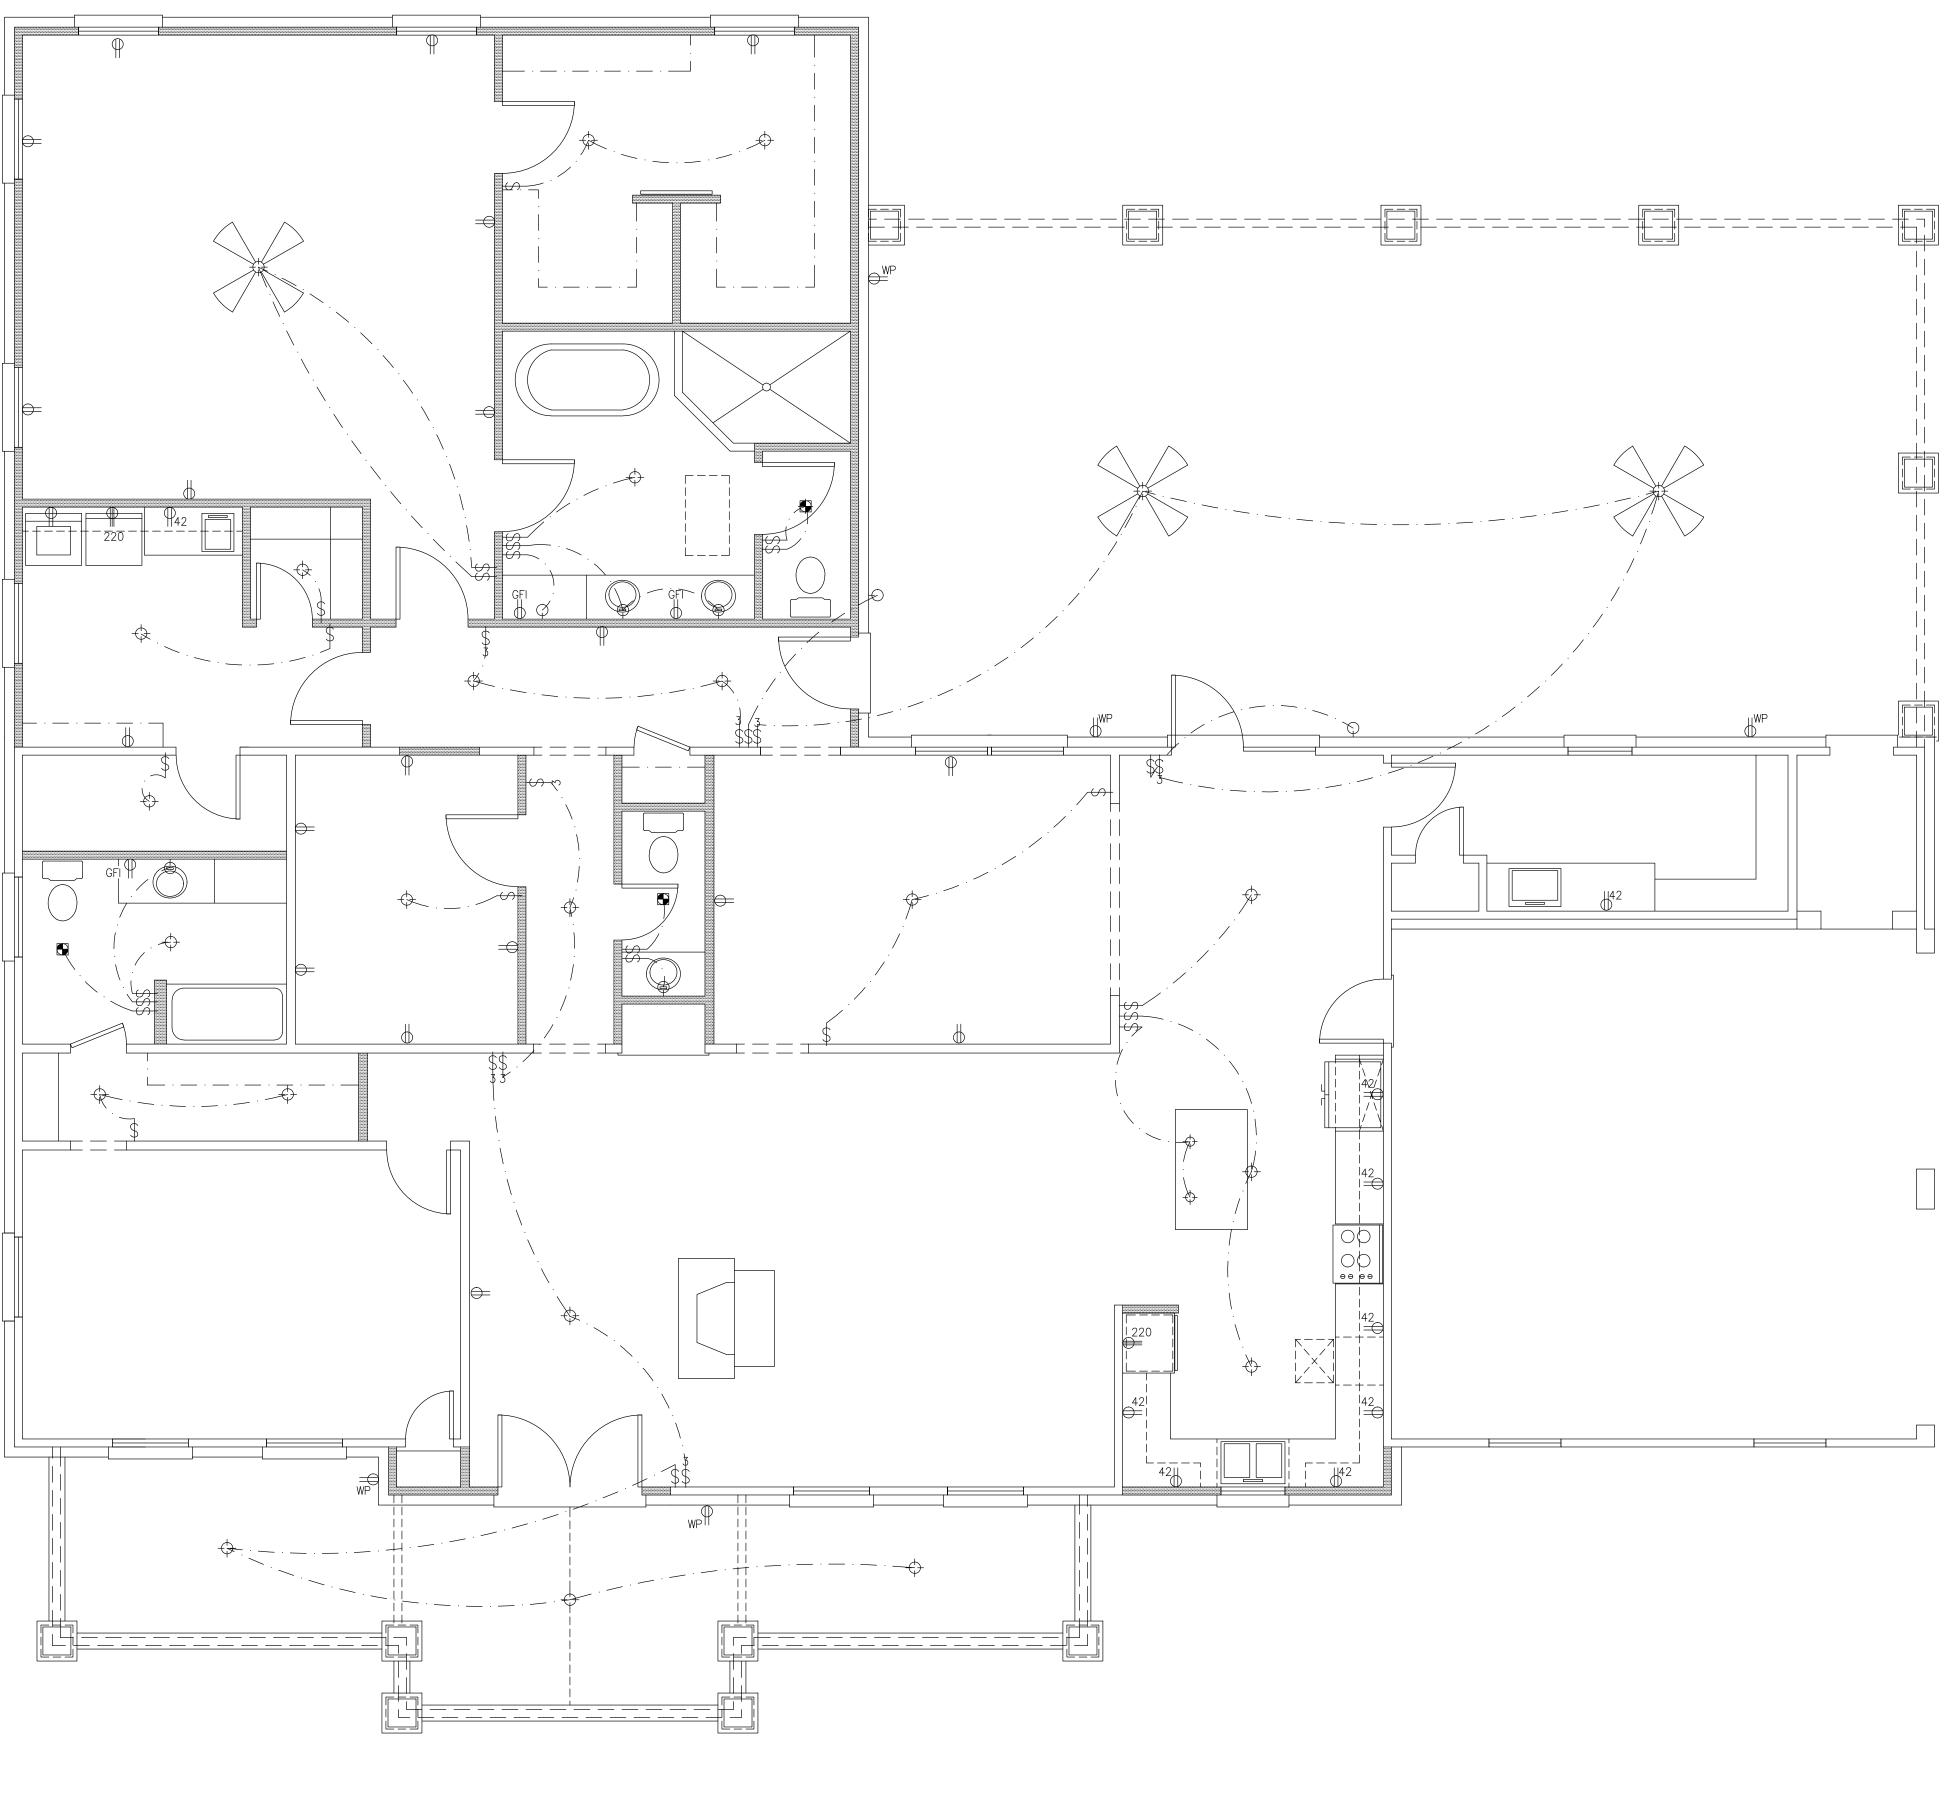

| barage |  |  |
|--------|--|--|
|        |  |  |

601 Building Section Scale 1/4" = 1'-0"

603 Building Section

| ELI                         | ECTRICAL SYMBOLS                                                                                                                                                                              |
|-----------------------------|-----------------------------------------------------------------------------------------------------------------------------------------------------------------------------------------------|
| → 1/2<br>→ WP<br>→ GFI<br>→ | TYPICAL WALL RECEPTACLE<br>110 V – 42" AFF<br>HALF HOT AND HALF SWITCHED<br>WATERPROOF RECEPTACLE<br>110 V – GROUND FAULT<br>220 V OUTLET<br>110 V OUTLET – FLOOR MOUNT<br>CEILING RECEPTACLE |
|                             | TOUCH – PAD<br>TYPICAL SWITCH<br>3 WAY OR MORE (SEE PLAN)<br>DIMMER SWITCH                                                                                                                    |
| $\bigcirc$                  | LIGHT – WALL MOUNT<br>LIGHT – CEILING MOUNT<br>RECESSED LIGHT<br>EXHAUST FAN<br>LIGHT – FAN COMBINATION<br>FLOOD LIGHTS<br>FLOURESCENT TUBE<br>FLOURESCENT LIGHT FIXTURE                      |
| TEL D                       | CLG. FAN<br>PHONE JACK<br>TV CABLE JACK<br>MASTER FLOOD LIGHT SWITCH                                                                                                                          |