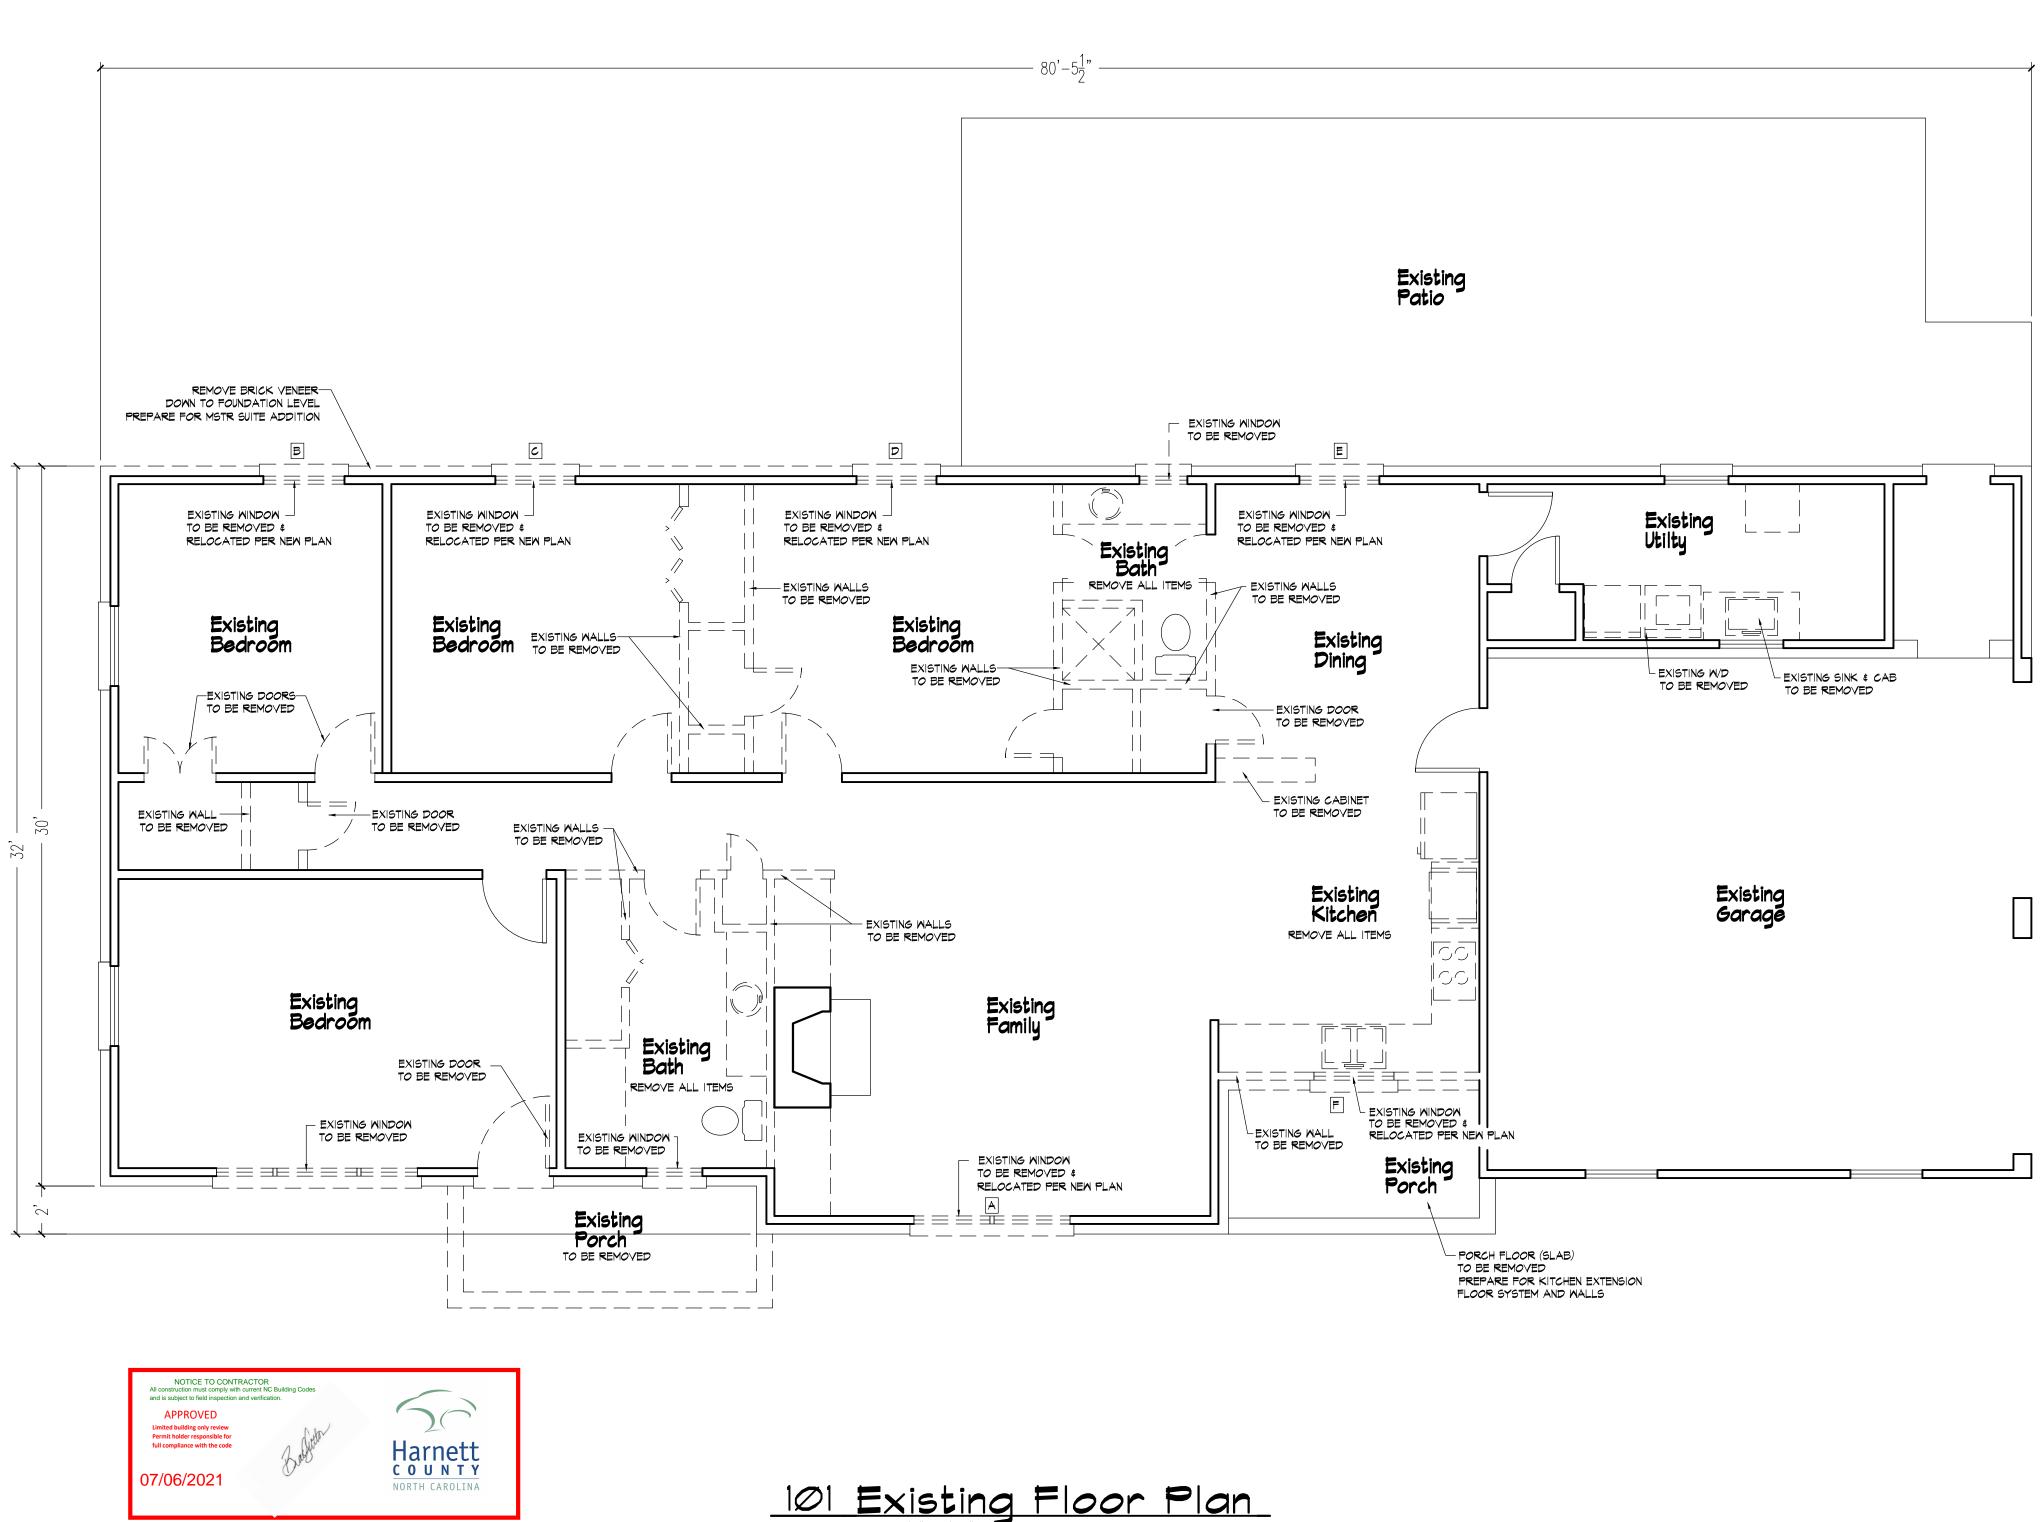

101 Existing Floor Plan Scale 1/4" = 1'-0"

| Area Tab            | oulations    |
|---------------------|--------------|
| Existing Area Htd.  | 1858 SQ. FT. |
| Addition Area Htd.  | 1183 SQ. FT. |
| New Total Area Htd. | 3041 SQ. FT. |
| Covered Front Porch | 328 SQ. FT.  |
| Covered Rear Patio  | 954 SQ. FT.  |
| Existing Garage     | 541 SQ. FT.  |
| New Total Area      | 4864 SQ. FT. |