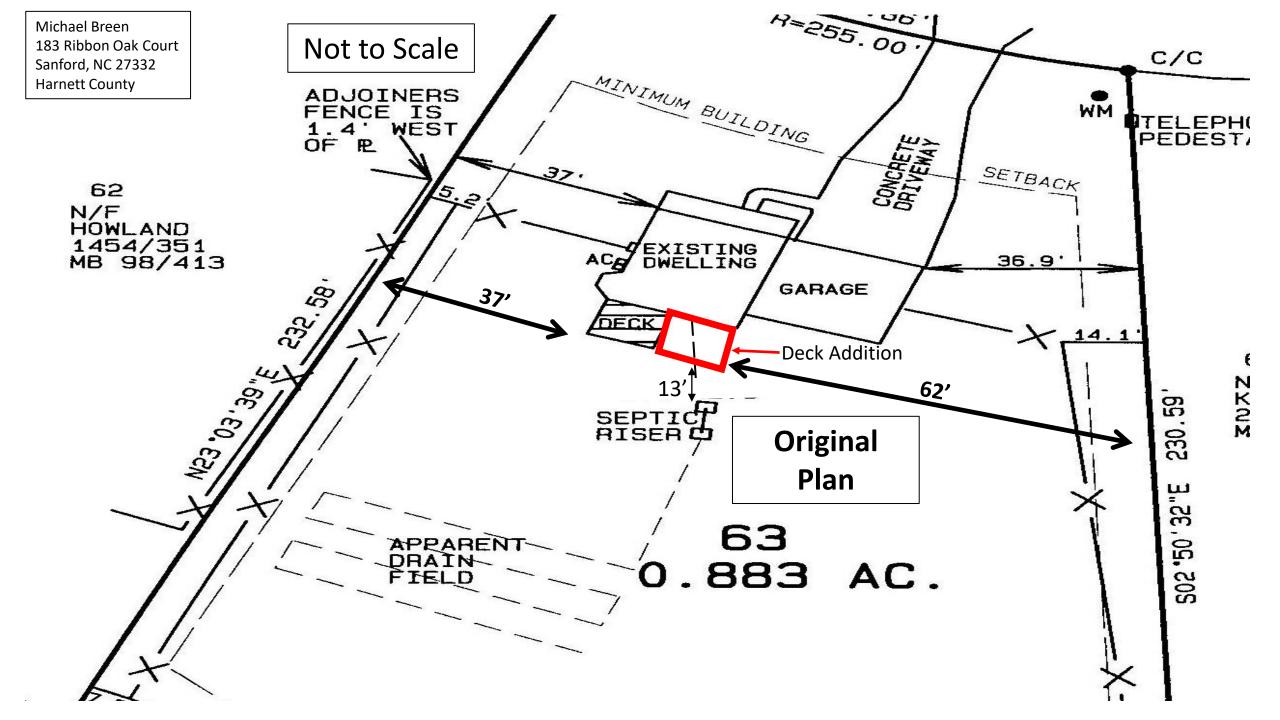

### **Requested Actions for Approval:**

**Revisions to Deck Addition Plans** 

### **Requested Amendment to Plan Information:**

Original Deck Dimensions: 10x12' (120 sq/ft). Currently Permitted Deck Addition: 10x12' (120 sq/ft). Currently Approved Overall Finished Dimension: 10x24' (240 sq/ft).

Amendment to Add to Overall Finished Dimension: 2x24' (48 sq/ft). Planned Overall Finished Dimension: 12x24' (288 sq/ft).

Total Joist Span Does Not Exceed 12'.