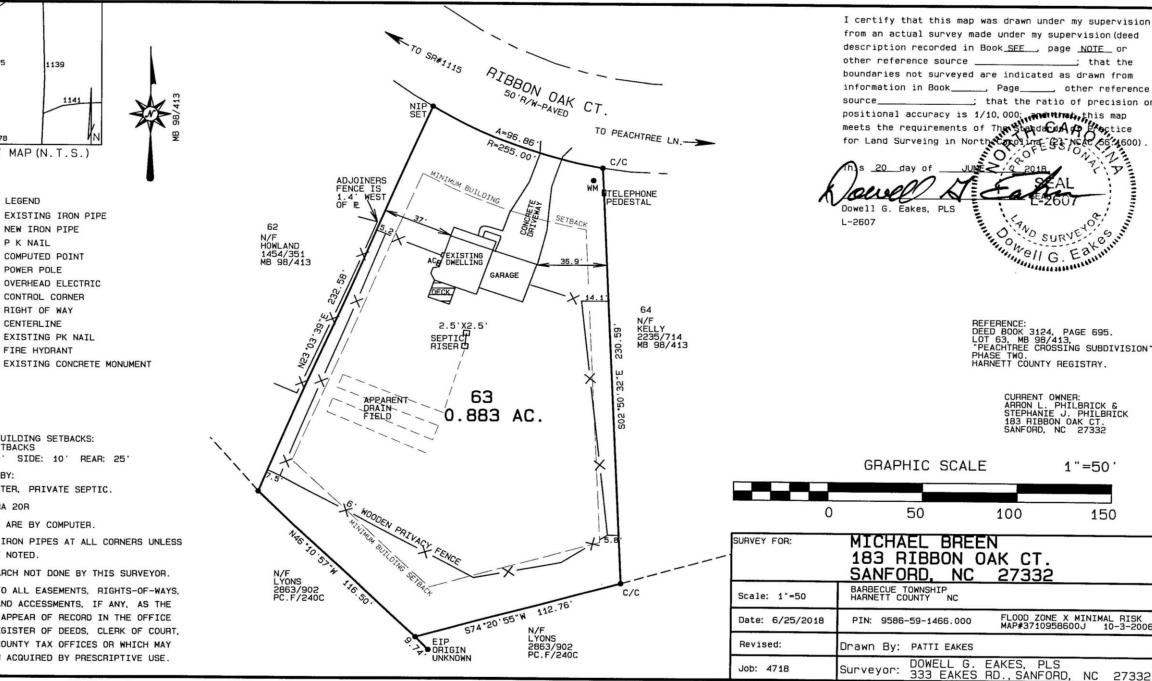

DEED BOOK 3124, PAGE 695. LOT 63, MB 98/413, "PEACHTREE CROSSING SUBDIVISION"

ARRON L. PHILBRICK & STEPHANIE J. PHILBRICK

1"=50

FLOOD ZONE X MINIMAL RISK MAP#3710958600J 10-3-2006

150

183 RIBBON OAK CT.

SANFORD, NC 27332

PHASE TWO. HARNETT COUNTY REGISTRY.

CURRENT OWNER:

REFERENCE:

100

27332

1115 1139 SITE 1141 ROBERTS RD 1178 VICINITY MAP (N.T.S.) LEGEND EIP EXISTING IRON PIPE NIP NEW IRON PIPE PKN P K NAIL CP COMPUTED POINT PP POWER POLE -E-OVERHEAD ELECTRIC C/C CONTROL CORNER R/W RIGHT OF WAY CENTERLINE C EPK EXISTING PK NAIL FH FIRE HYDRANT ECM

NOTES!

NC 27

1114

MINIMUM BUILDING SETBACKS: COUNTY SETBACKS FRONT: 35' SIDE: 10' REAR: 25'

SERVICED BY:

PUBLIC WATER, PRIVATE SEPTIC.

ZONED: RA 20R

ALL AREAS ARE BY COMPUTER.

EXISTING IRON PIPES AT ALL CORNERS UNLESS OTHERWISE NOTED.

TITLE SEARCH NOT DONE BY THIS SURVEYOR.

SUBJECT TO ALL EASEMENTS, RIGHTS-OF-WAYS, STREETS AND ACCESSMENTS, IF ANY, AS THE SAME MAY APPEAR OF RECORD IN THE OFFICE OF THE REGISTER OF DEEDS. CLERK OF COURT. TOWN OR COUNTY TAX OFFICES OR WHICH MAY HAVE BEEN ACQUIRED BY PRESCRIPTIVE USE.