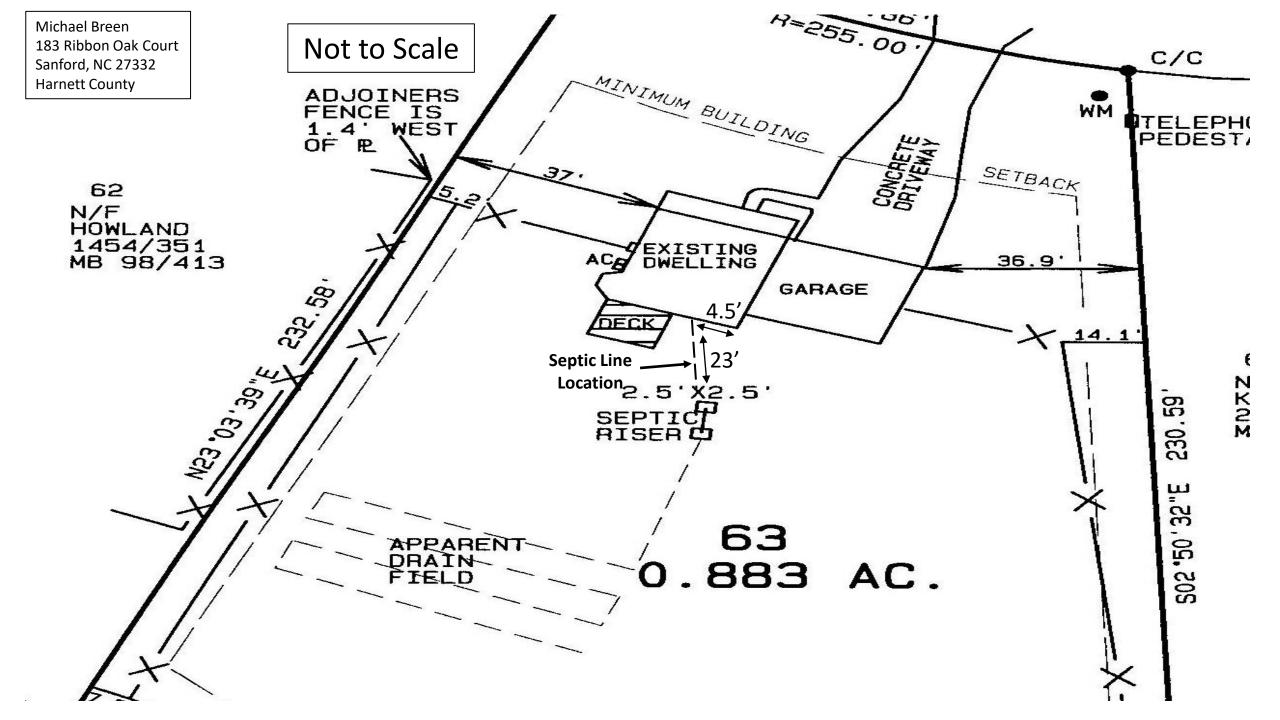

NOTES!

NC 27

1114

MINIMUM BUILDING SETBACKS: COUNTY SETBACKS FRONT: 35' SIDE: 10' REAR: 25'

SERVICED BY:

PUBLIC WATER, PRIVATE SEPTIC.

ZONED: RA 20R

ALL AREAS ARE BY COMPUTER.