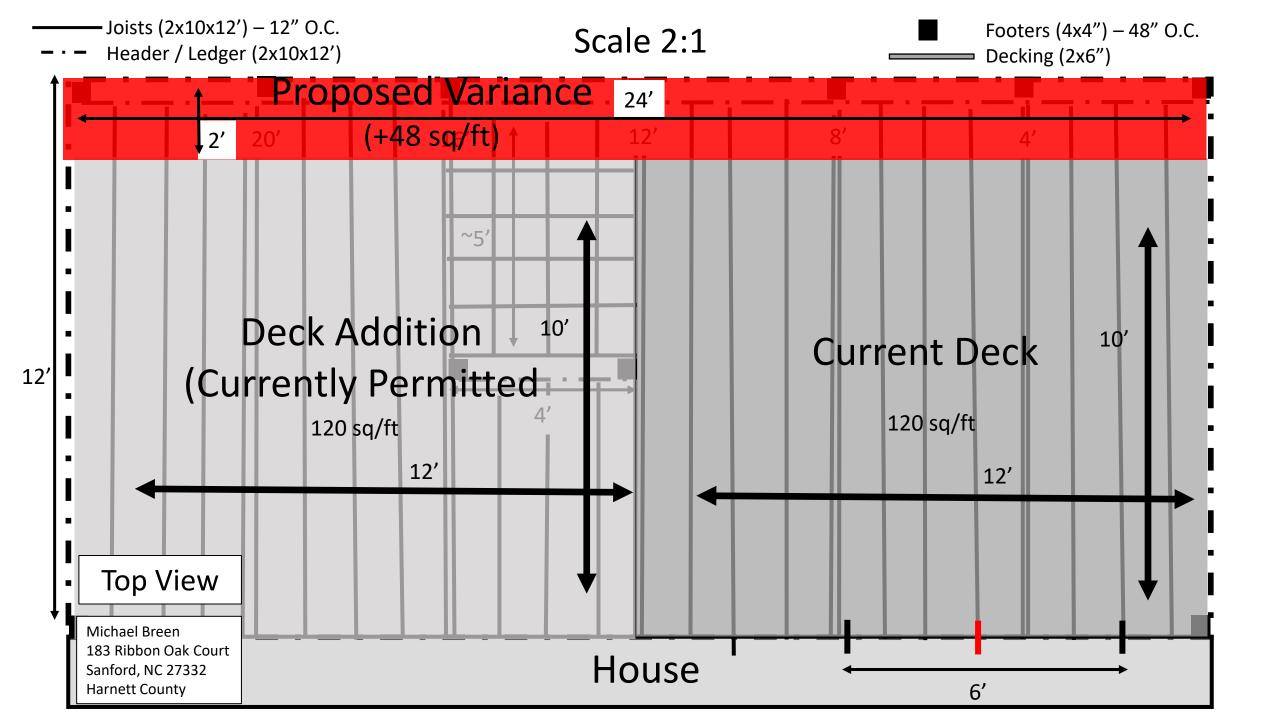

### **Requested Amendment to Plan Information:**

Original Deck Dimensions: 10x12' (120 sq/ft). Currently Permitted Deck Addition: 10x12' (120 sq/ft). Currently Approved Overall Finished Dimension: 10x24' (240 sq/ft).

Amendment to Add to Overall Finished Dimension: 2x24' (48 sq/ft). Planned Overall Finished Dimension: 12x24' (288 sq/ft).

Total Joist Span Does Not Exceed 12'.

#### Amendments to Plan as Requested:

2x8" Joists Changed to 2x10" (12" – O.C.).

Michael Breen 183 Ribbon Oak Court Sanford, NC 27332 Harnett County

\_; that the

V

.....

\_\_\_\_\_ other reference

\_\_\_; that the ratio of precision or