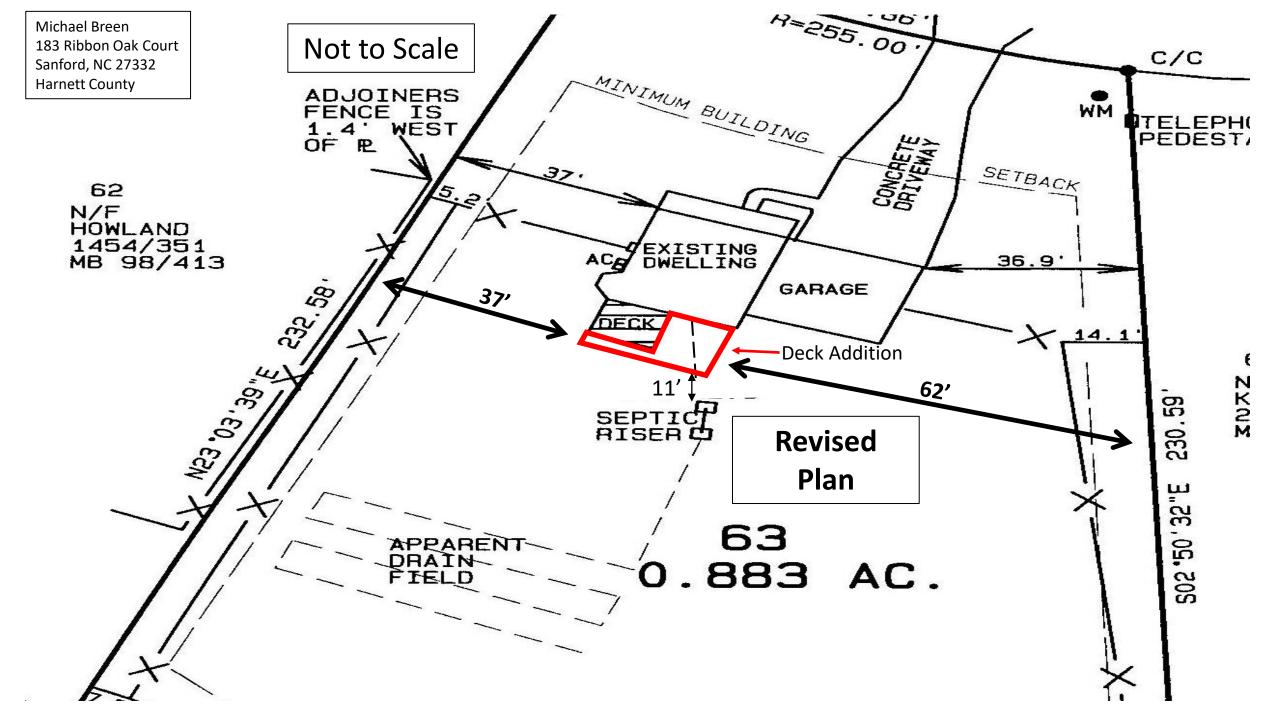

### **Requested Actions for Approval:**

**Revisions to Deck Addition Plans** 

### **Requested Amendment to Plan Information:**

Original Deck Dimensions: 10x12' (120 sq/ft). Currently Permitted Deck Addition: 10x12' (120 sq/ft). Currently Approved Overall Finished Dimension: 10x24' (240 sq/ft).

Amendment to Add to Overall Finished Dimension: 2x24' (48 sq/ft). Planned Overall Finished Dimension: 12x24' (288 sq/ft).

Total Joist Span Does Not Exceed 12'.