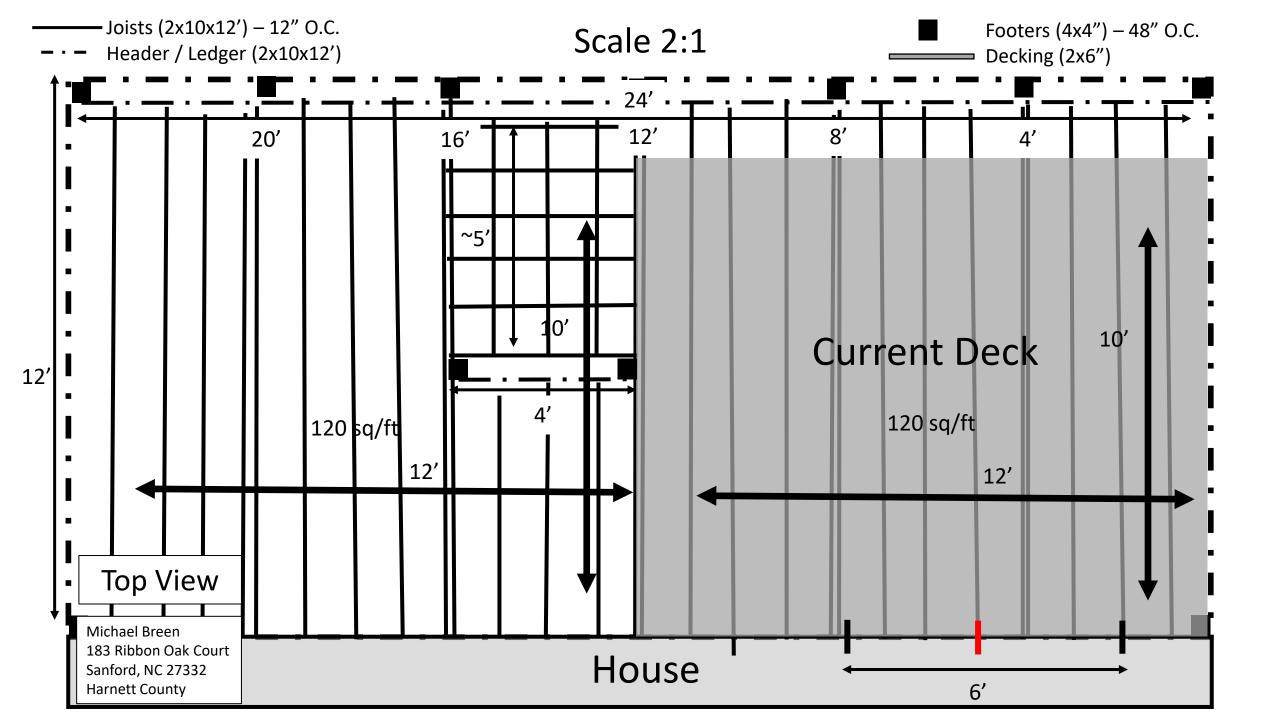

### **Requested Amendment to Plan Information:**

Original Deck Dimensions: 10x12' (120 sq/ft). Currently Permitted Deck Addition: 10x12' (120 sq/ft). Currently Approved Overall Finished Dimension: 10x24' (240 sq/ft).

Amendment to Add to Overall Finished Dimension: 2x24' (48 sq/ft). Planned Overall Finished Dimension: 12x24' (288 sq/ft).

Total Joist Span Does Not Exceed 12'.

#### Amendments to Plan as Requested:

2x8" Joists Changed to 2x10" (12" – O.C.).

Michael Breen 183 Ribbon Oak Court Sanford, NC 27332 Harnett County

\_; that the

V

.....

\_\_\_\_\_ other reference

\_\_\_; that the ratio of precision or