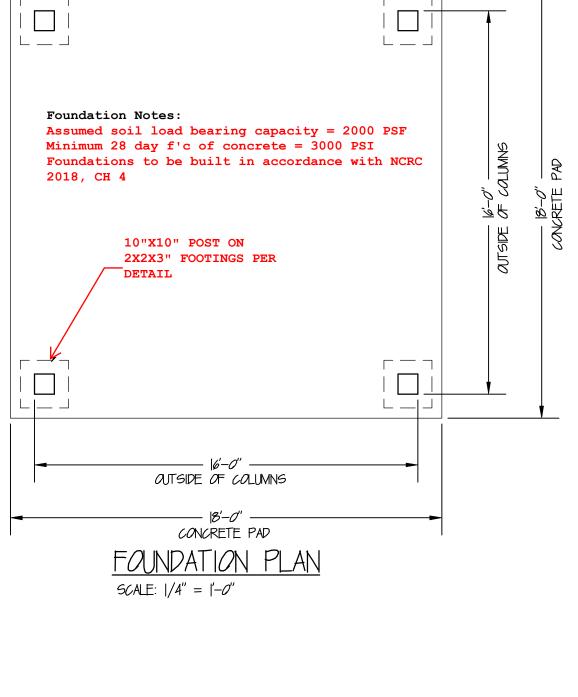

SIDE ELEVATION

SCALE: 1/4" = 1'-0"





A.A. TAKLA ENGINEERING, PLLC

NC FIRM LICENSE NO. P-1446

718 ARNETTE AVE. DURHAM, NC 27701 919-423-0470

ENGINEERS SEAL APPLIES ONLY TO STRUCTURAL

COMPONENTS ON THIS DOCUMENT. SEAL DOES NOT INCLUDE

CONSTRUCTION MEANS, METHODS, TECHNIQUES, SEQUENCES,

PROCEDURES, OR SAFETY PRECAUTIONS. ANY DEVIATIONS OR

DISCREPANCIES ON PLANS ARE TO BE BROUGHT TO THE IMMEDIATE

ATTENTION OF A. A. TAKLA ENGINEERING, PLLC. FAILURE TO DO

SO WILL VOID LIABILITY. SEAL IS VALID FOR ONE YEAR FROM THE

DATE OF SEAL.





FRONT ELEVATION

SCALE: 1/4" = 1'-0"



919.223.0036

DATE:

P JONES
DRAWN BY:

AS NOTED
SCALE:

SHEET NO.

OF