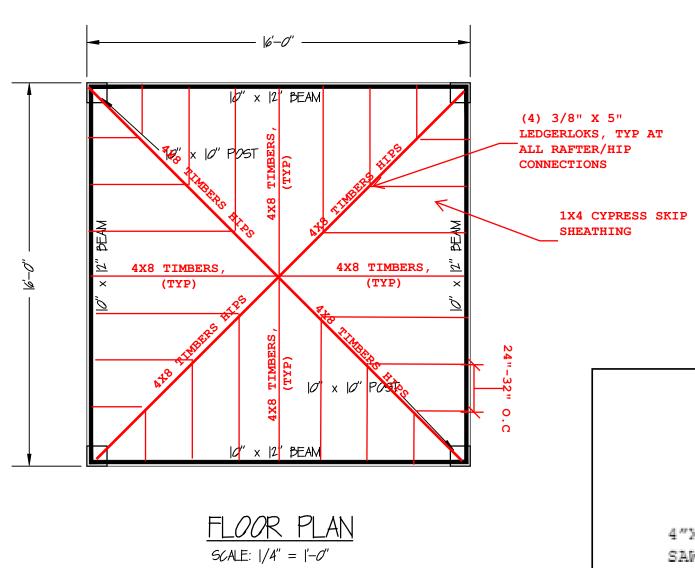

SIDE ELEVATION

SCALE: 1/4" = 1'-0"





A.A. TAKLA ENGINEERING, PLLC

NC FIRM LICENSE NO. P-1446

718 ARNETTE AVE. DURHAM, NC 27701 919-423-0470

ENGINEERS SEAL APPLIES ONLY TO STRUCTURAL

COMPONENTS ON THIS DOCUMENT. SEAL DOES NOT INCLUDE

CONSTRUCTION MEANS, METHODS, TECHNIQUES, SEQUENCES,

PROCEDURES, OR SAFETY PRECAUTIONS. ANY DEVIATIONS OR

DISCREPANCIES ON PLANS ARE TO BE BROUGHT TO THE IMMEDIATE

ATTENTION OF A. A. TAKLA ENGINEERING, PLLC. FAILURE TO DO

SO WILL VOID LIABILITY. SEAL IS VALID FOR ONE YEAR FROM THE

DATE OF SEAL.





FRONT ELEVATION

SCALE: 1/4" = 1'-0"



919.223.0036

DATE:

P JONES
DRAWN BY:

AS NOTED
SCALE:

SHEET NO.

OF