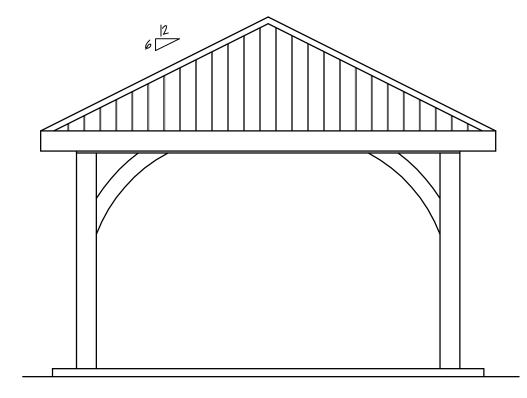

SIDE ELEVATION

SCALE: 1/4" = 1'-0"

A.A. TAKLA ENGINEERING, PLLC

NC FIRM LICENSE NO. P-1446

718 ARNETTE AVE. DURHAM, NC 27701 919-423-0470

ENGINEERS SEAL APPLIES ONLY TO STRUCTURAL

COMPONENTS ON THIS DOCUMENT. SEAL DOES NOT INCLUDE

SO WILL VOID LIABILITY. SEAL IS VALID FOR ONE YEAR FROM THE

DATE OF SEAL.

FRONT ELEVATION

SCALE: 1/4" = 1'-0"

919.223.0036

DATE:

P JONES
DRAWN BY:

AS NOTED
SCALE: