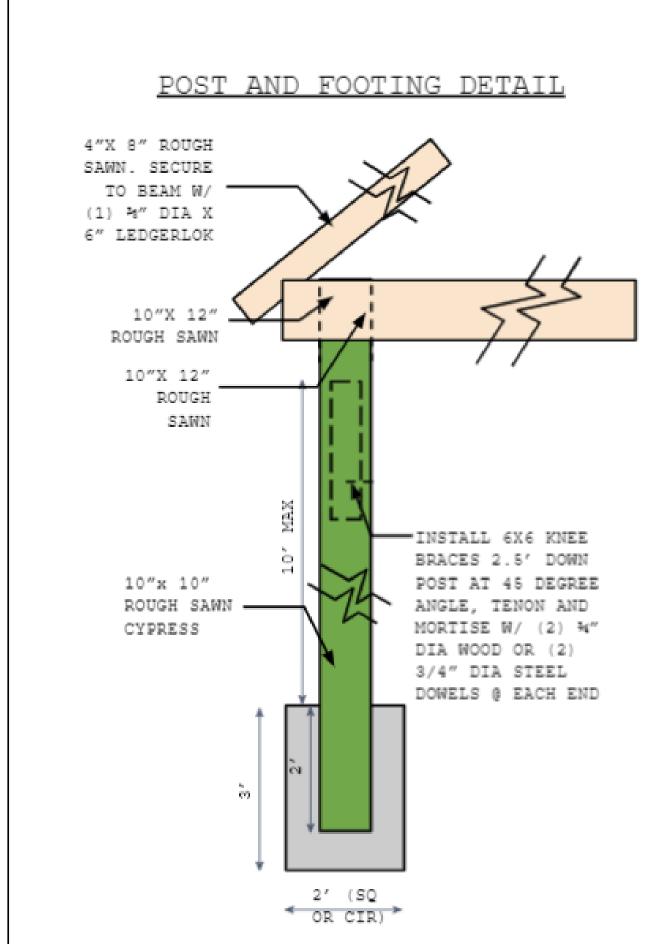

SIDE ELEVATION

SCALE: 1/4" = 1'-0"





A.A. TAKLA ENGINEERING, PLLC

NC FIRM LICENSE NO. P-1446

718 ARNETTE AVE. DURHAM, NC 27701 919-423-0470

ENGINEERS SEAL APPLIES ONLY TO STRUCTURAL

COMPONENTS ON THIS DOCUMENT. SEAL DOES NOT INCLUDE

CONSTRUCTION MEANS, METHODS, TECHNIQUES, SEQUENCES,

PROCEDURES, OR SAFETY PRECAUTIONS. ANY DEVIATIONS OR

DISCREPANCIES ON PLANS ARE TO BE BROUGHT TO THE IMMEDIATE

ATTENTION OF A. A. TAKLA ENGINEERING, PLLC. FAILURE TO DO

SO WILL VOID LIABILITY. SEAL IS VALID FOR ONE YEAR FROM THE

DATE OF SEAL.





FRONT ELEVATION

SCALE: 1/4" = 1'-0"



919.223.0036

DATE:

P JONES
DRAWN BY:

AS NOTED
SCALE:

SHEET NO.

OF